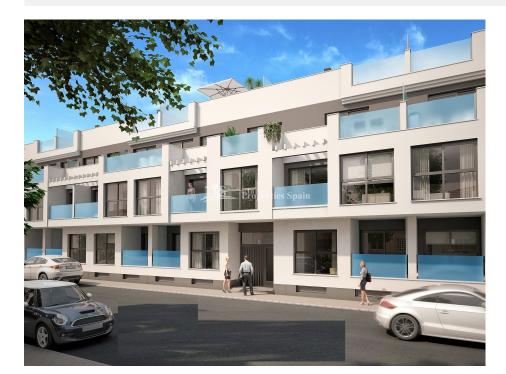

## DESCRIPTION

DELIVERY FROM JUNE 2018 of these 1,2 and 3 Bedroom Apartments just 700m from Playa del Cura Beach, TORREVIEJA. ALL INCLUDE FURNITURE PACK, WHITE GOODS, CURTAINS/BLINDS, PRE INSTALLATION OF A/C, INTERIOR AND EXTERIOR LIGHTING, BATHROOM FURNITURE, MIRRORS AND SHOWER SCREENS!! Apartments are set over the Ground floor, First floor and Attic with solarium. Located on a secured residential complex the apartments offer an open living/dining area with a modern fitted kitchen and a minimum 4m2 private terrace. They have a double aspect, offering plenty of light throughout. Set within landscaped gardens complete with communal swimming pool and underground garage. Located near a range of supermarkets, cafes, restaurants, medical centre, shopping centres, promenade, Port and just 700m from Cura Beach, one of the finest beaches in Torrevieja. Airports: Alicante - Approx 50 mins drive San Javier - Approx 30 mins drive