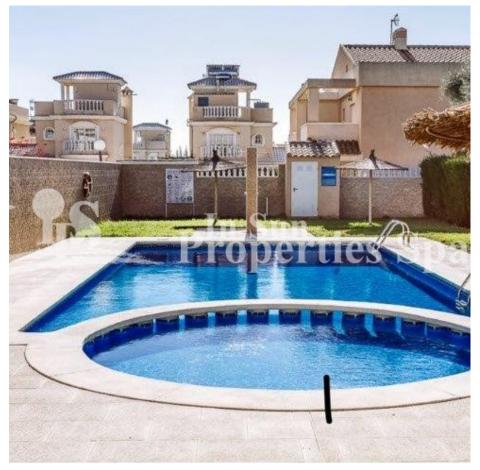

## **DESCRIPTION**

Located in the quiet residential area of Aguas Nuevas, Torrevieja we have this 3 double bedroom 77m2 southwest facing Townhouse. Built in 1999 but fully reformed this year. The property distributes over two floors with open plan living area combining the lounge and dining area with a modern fitted kitchen (complete with oven, hob and extractor, washing machine, dishwasher and fridge-freezer), two double bedrooms (the second bedroom with twin beds) and a shower room on the groud floor and then the master with built in wardrobes and glazed terrace/winter garden to the first floor. The property comes with contemporary furnishings, AC, parking space and the community has a lovely swimming pool. Conveniently situated close to shops, bars, restaurants, supermarkets, etc. The golden sandy beaches of the Costa Blanca are only 10 minutes away, and you are around 35 minutes from Alicante international airport.

| STYLE                                                   | DISTANCE TO:                                                                                                                                             | ORIENTATION                                               | FURNITURE                                          |
|---------------------------------------------------------|----------------------------------------------------------------------------------------------------------------------------------------------------------|-----------------------------------------------------------|----------------------------------------------------|
| <ul><li>Contemporary</li><li>Mediterranean</li></ul>    | Beach : 3 Km                                                                                                                                             | South west                                                | • Furnished                                        |
|                                                         | Airport: 40 Km                                                                                                                                           |                                                           |                                                    |
|                                                         | Town center : 1 Km                                                                                                                                       |                                                           |                                                    |
| PARKING                                                 | TAX                                                                                                                                                      | MAIN LIVING AREA                                          | FLOARING                                           |
| Parking no Cars: 1                                      | Community : 275 € I.B.I : 183 €                                                                                                                          | Storage                                                   | <ul><li>Tile floors</li><li>Stone floors</li></ul> |
|                                                         | 1.B.1 . 105 C                                                                                                                                            |                                                           |                                                    |
| KITCHEN                                                 | GARDEN AND                                                                                                                                               | EXTRA                                                     |                                                    |
| <ul><li>Open kitchen</li><li>Equipped kitchen</li></ul> | <ul> <li>Covered terrace</li> <li>Open terrace</li> <li>Exterior lights</li> <li>Stone walls</li> <li>Private garden</li> <li>Communal Garden</li> </ul> | <ul><li>Built in wardrobes</li><li>Storage room</li></ul> |                                                    |