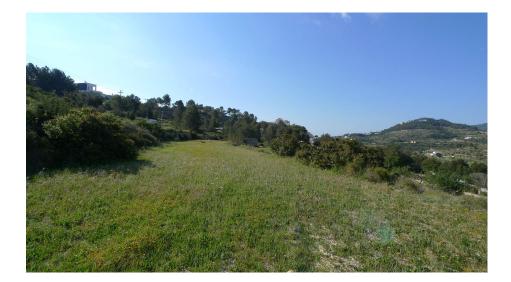

## DESCRIPTION

A beautiful flat plot with 3600 views over the Benisa and Calpe This plot of land is situated between Benissa and Calpe and ideal for somebody looking to build a beauiful home. The land has over 10.000m2 and would have permissions would be given. Water and electric are near by the area is very private and is covered with vines and olive trees and easy access to the plot. Viewing is highly recommended.

• Panoramic views

"Experience our experience - Because you deserve the best"