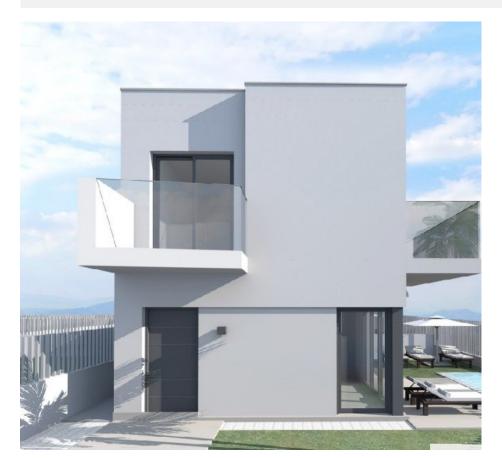

## **DESCRIPTION**

BEAUTIFUL NEW BUILD VILLA IN CIUDAD QUESADA, ROJALES. This 102m2 beautiful villa build is over 2 floors with 3 bedrooms, 2 bathrooms, an open plan kitchen with lounge area and both a large 20m2 terrace and a 32m2 solarium. Situated in Ciudad Quesada this villa has a 306m2 garden with parking and the option of a private pool at an additional cost. Rojales it is a lovely village with all services such as supermarkets, pharmacies, banks, restaurants and Natural Park located very close to the villas. There are 3 golf courses nearby, water parks and blue flag beaches are just a short 10 minute drive away. Alicante Airport is 35 minutes away (60km) and Murcia (Corvera) Airport is 45 minutes away.

| STYLE              | VIEWS           | AIRCONDITIONING                                                                       | DISTANCE TO:    |
|--------------------|-----------------|---------------------------------------------------------------------------------------|-----------------|
| • Modern           | Panoramic views | Central airconditioning                                                               | Beach : 8 Km    |
|                    |                 |                                                                                       | Airport: 60 Km  |
| PARKING            | KITCHEN         | GARDEN AND                                                                            | EXTRA           |
| Parking no Cars: 1 | Open kitchen    | <ul><li>TERRACES</li><li>Open terrace</li><li>Fenced</li><li>Private garden</li></ul> | Reinforced door |