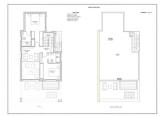

## **DESCRIPTION**

WONDERFUL NEW BUILD VILLA IN LA MATA, TORREVIEJA, only 15 minutes walk to the famous Playa de La Mata. This 238m2 villa is built on a plot of 420m2 and consists of 4 bedrooms (fitted wardrobes), 4 bathrooms, open plan kitchen with the lounge area, private garden, pool, off road parking space, private solarium and basement. Torrevieja is a Spanish town in the province of Alicante, on the Costa Blanca with 300 days of sunshine a year and an average temperature of 20°C. It is known for its superb promenade, restaurants, weekly Friday market and the Habaneras shopping centre. It has a wide range of cultural and leisure activities all year round. Only 15 minutes drive is "La Zenia Boulevard" the largest shopping centre in the Alicante region, it's a one-stop destination for clothes, shoes and general supplies. No matter what you're after, chances are you won't walk out empty-handed. In addition to the original established Golf courses on the Orihuela Costa Villamartin, Las Ramblas, Real Campoamor and Las Colinas, Torrevieja area is now also well served with excellent courses such as La Finca, La Marquesa, Las Colinas, Lo Romero and Vistabella offering different golf experiences with a variety of sea and mountain views. Alicante Airport is 45 minutes / 45kms drive away and Murcia (Corvera) is 55 mins / 68kms.