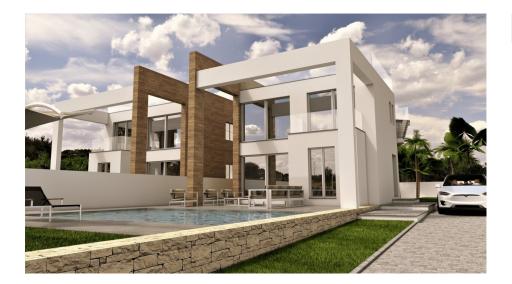

## **DESCRIPTION**

WONDERFUL NEW BUILD VILLA IN LA MATA, TORREVIEJA, only 15 minutes walk to the famous Playa de La Mata. This 238m2 villa is built on a plot of 420m2 and consists of 4 bedrooms (fitted wardrobes), 4 bathrooms, open plan kitchen with the lounge area, private garden, pool, off road parking space, private solarium and basement. Torrevieja is a Spanish town in the province of Alicante, on the Costa Blanca with 300 days of sunshine a year and an average temperature of 20°C. It is known for its superb promenade, restaurants, weekly Friday market and the Habaneras shopping centre. It has a wide range of cultural and leisure activities all year round. Only 15 minutes drive is "La Zenia Boulevard" the largest shopping centre in the Alicante region, it's a one-stop destination for clothes, shoes and general supplies. No matter what you're after, chances are you won't walk out empty-handed. In addition to the original established Golf courses on the Orihuela Costa Villamartin, Las Ramblas, Real Campoamor and Las Colinas, Torrevieja area is now also well served with excellent courses such as La Finca, La Marquesa, Las Colinas, Lo Romero and Vistabella offering different golf experiences with a variety of sea and mountain views. Alicante Airport is 45 minutes / 45kms drive away and Murcia (Corvera) is 55 mins / 68kms.