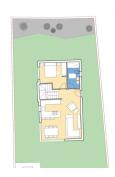

## DESCRIPTION

WONDERFUL NEW BUILD VILLA IN PINAR DE CAMPOVERDE with private pool and garden. This 102m2villa is built on a plot of 306m2 and is over 2 floors with 3 bedrooms, 3 bathrooms, an open plan kitchen with lounge area, a 10m2 terrace and an optional 32m2 solarium at an extra cost. The large garden has a parking space. Pinar de Campoverde is a village set on a wooded hillside, 8 kms inland with views to the Mediterranean. There are many northern European residents living here. The centre of Campoverde has several bars, restaurants, a supermarket and a bank. There is a small street market on Sunday mornings. To the south west of the village is the famous Rio Seco Natural Park where you can walk along the (usually dry!) bed of the river. There is a spectacular gorge carved by the waters over millennia through the yellow sandstone. Lo Romero golf course nearby and the sandy beaches of Torre de la Horadada are 15 minutes drive away. The Airports of Corvera (Murcia) and Alicante are respectively 40 and 55 minutes away.