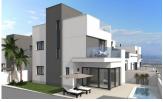

## DESCRIPTION

WONDERFUL NEW BUILD VILLA IN PINAR DE CAMPOVERDE with private pool and garden. This 102m2villa is built on a plot of 306m2 and is over 2 floors with 3 bedrooms, 3 bathrooms, an open plan kitchen with lounge area, a 10m2 terrace and an optional 32m2 solarium at an extra cost. The large garden has a parking space. Pinar de Campoverde is a village set on a wooded hillside, 8 kms inland with views to the Mediterranean. There are many northern European residents living here. The centre of Campoverde has several bars, restaurants, a supermarket and a bank. There is a small street market on Sunday mornings. To the south west of the village is the famous Rio Seco Natural Park where you can walk along the (usually dry!) bed of the river. There is a spectacular gorge carved by the waters over millennia through the yellow sandstone. Lo Romero golf course nearby and the sandy beaches of Torre de la Horadada are 15 minutes drive away. The Airports of Corvera (Murcia) and Alicante are respectively 40 and 55 minutes away.