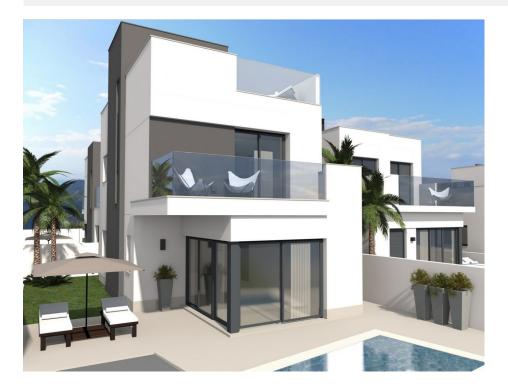

## DESCRIPTION

WONDERFUL NEW BUILD VILLA IN PINAR DE CAMPOVERDE with private pool and garden. This 102m2villa is built on a plot of 306m2 and is over 2 floors with 3 bedrooms, 3 bathrooms, an open plan kitchen with lounge area, a 10m2 terrace and an optional 32m2 solarium at an extra cost. The large garden has a parking space. Pinar de Campoverde is a village set on a wooded hillside, 8 kms inland with views to the Mediterranean. There are many northern European residents living here. The centre of Campoverde has several bars, restaurants, a supermarket and a bank. There is a small street market on Sunday mornings. To the south west of the village is the famous Rio Seco Natural Park where you can walk along the (usually dry!) bed of the river. There is a spectacular gorge carved by the waters over millennia through the yellow sandstone. Lo Romero golf course nearby and the sandy beaches of Torre de la Horadada are 15 minutes drive away. The Airports of Corvera (Murcia) and Alicante are respectively 40 and 55 minutes away.