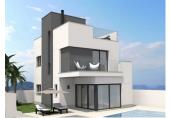

## DESCRIPTION

WONDERFUL NEW BUILD VILLA IN PINAR DE CAMPOVERDE with private pool and garden. This 102m2villa is built on a plot of 306m2 and is over 2 floors with 3 bedrooms, 3 bathrooms, an open plan kitchen with lounge area, a 10m2 terrace and an optional 32m2 solarium at an extra cost. The large garden has a parking space. Pinar de Campoverde is a village set on a wooded hillside, 8 kms inland with views to the Mediterranean. There are many northern European residents living here. The centre of Campoverde has several bars, restaurants, a supermarket and a bank. There is a small street market on Sunday mornings. To the south west of the village is the famous Rio Seco Natural Park where you can walk along the (usually dry!) bed of the river. There is a spectacular gorge carved by the waters over millennia through the yellow sandstone. Lo Romero golf course nearby and the sandy beaches of Torre de la Horadada are 15 minutes drive away. The Airports of Corvera (Murcia) and Alicante are respectively 40 and 55 minutes away.