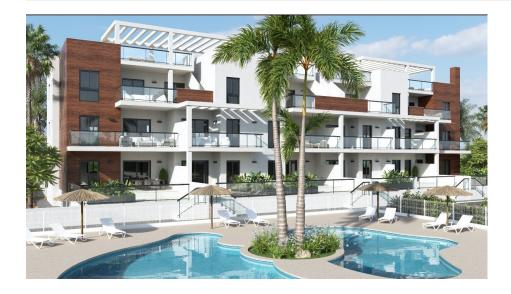

## DESCRIPTION

REF: # 9901

BEAUTIFUL NEW BUILD APARTMENT, GROUND FLOOR, IN TORRE DE LA HORADADA only 300m from the beach. This 82m2 ground floor apartment consists of 2 bedrooms, 2 bathrooms, fitted kitchen, laundry area, 28m terrace, pre-installation for air conditioning and private parking. Located within a residential complex equipped with lovely communal swimming pools and garden areas. Torre de la Horadada is located south of Alicante in a beautiful location on the coast. The beautiful beaches of Torre de la Horadada and Mil Palmeras have fine sand beautiful promenade. There are lots of restaurants, bars and shops, also water sports, diving and snorkeling. It is well connected just 40 minutes from Alicante and Murcia Corvera Airport, with large commercial shopping centres and multiple golf courses all within easy reach.