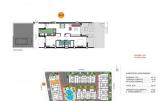

## DESCRIPTION

REF: # 9901

BEAUTIFUL NEW BUILD APARTMENT, GROUND FLOOR, IN TORRE DE LA HORADADA only 300m from the beach. This 82m2 ground floor apartment consists of 2 bedrooms, 2 bathrooms, fitted kitchen, laundry area, 28m terrace, pre-installation for air conditioning and private parking. Located within a residential complex equipped with lovely communal swimming pools and garden areas. Torre de la Horadada is located south of Alicante in a beautiful location on the coast. The beautiful beaches of Torre de la Horadada and Mil Palmeras have fine sand beautiful promenade. There are lots of restaurants, bars and shops, also water sports, diving and snorkeling. It is well connected just 40 minutes from Alicante and Murcia Corvera Airport, with large commercial shopping centres and multiple golf courses all within easy reach.