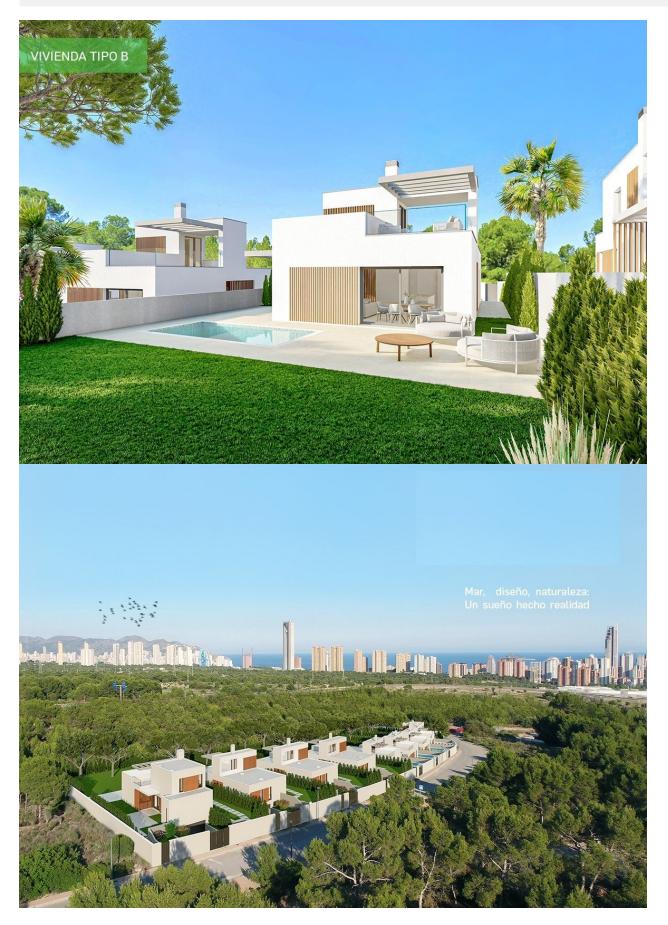

#### DESCRIPTION

NEW BUILD VILLAS IN FINESTRAT New Build residential of 9 villas in Finestrat, in Sierra Cortina – one of the best urbanizations on Costa Blanca. Residential consist of 4 different types of dwellings adopted from the needs of clients. Some of the models comes build over 1 or 2 floors, with underbuild, solarium. All villas has 3 bedrooms, 2 or 3 bathrooms, open plan kitchen with lounge, build-in wardrobes, air conditioning and aerothermal, equipped kitchen, private garden with pool and parking. Residential located in the Sierra Cortina resort complex, ?next to two golf courses, theme parks, a large shopping centre and a few minutes from the beaches of Benidorm. Finestrat located in the Marina Baixa region of the Costa Blanca, close to neighbouring Benidorm and about 40 kilometres from the city of Alicante and the international airport. The village is situated on the mountainside of Puig Campana and offers beautiful views of the mountains, the coast and the Mediterranean Sea.

# GARDEN AND TERRACES

- Open terrace Private garden