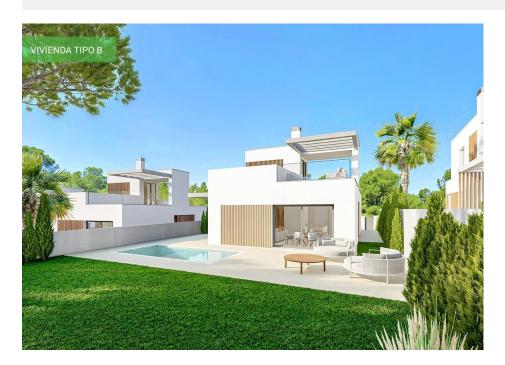

#### DESCRIPTION

NEW BUILD VILLAS IN FINESTRAT New Build residential of 9 villas in Finestrat, in Sierra Cortina – one of the best urbanizations on Costa Blanca. Residential consist of 4 different types of dwellings adopted from the needs of clients. Some of the models comes build over 1 or 2 floors, with underbuild, solarium. All villas has 3 bedrooms, 2 or 3 bathrooms, open plan kitchen with lounge, build-in wardrobes, air conditioning and aerothermal, equipped kitchen, private garden with pool and parking. Residential located in the Sierra Cortina resort complex, ?next to two golf courses, theme parks, a large shopping centre and a few minutes from the beaches of Benidorm. Finestrat located in the Marina Baixa region of the Costa Blanca, close to neighbouring Benidorm and about 40 kilometres from the city of Alicante and the international airport. The village is situated on the mountainside of Puig Campana and offers beautiful views of the mountains, the coast and the Mediterranean Sea.

# GARDEN AND TERRACES

- Open terrace Private garden