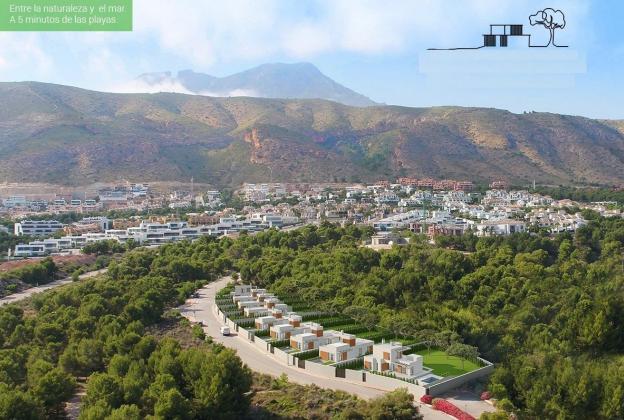

#### DESCRIPTION

NEW BUILD VILLAS IN FINESTRAT New Build residential of 9 villas in Finestrat, in Sierra Cortina – one of the best urbanizations on Costa Blanca. Residential consist of 4 different types of dwellings adopted from the needs of clients. Some of the models comes build over 1 or 2 floors, with underbuild, solarium. All villas has 3 bedrooms, 2 or 3 bathrooms, open plan kitchen with lounge, build-in wardrobes, air conditioning and aerothermal, equipped kitchen, private garden with pool and parking. Residential located in the Sierra Cortina resort complex, ?next to two golf courses, theme parks, a large shopping centre and a few minutes from the beaches of Benidorm. Finestrat located in the Marina Baixa region of the Costa Blanca, close to neighbouring Benidorm and about 40 kilometres from the city of Alicante and the international airport. The village is situated on the mountainside of Puig Campana and offers beautiful views of the mountains, the coast and the Mediterranean Sea.