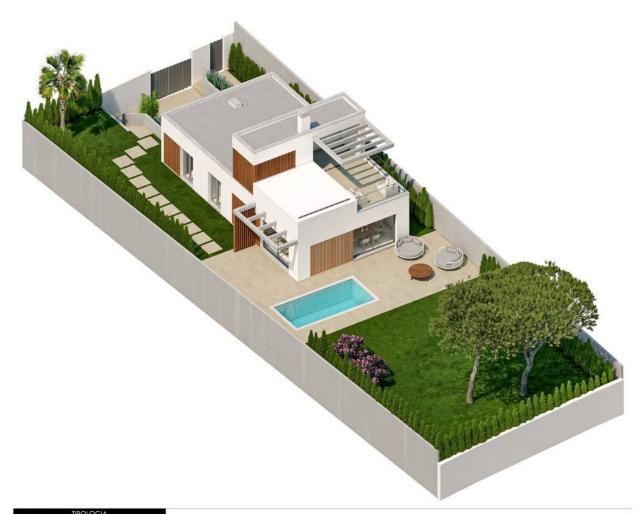

#### DESCRIPTION

NEW BUILD VILLAS IN FINESTRAT New Build residential of 9 villas in Finestrat, in Sierra Cortina – one of the best urbanizations on Costa Blanca. Residential consist of 4 different types of dwellings adopted from the needs of clients. Some of the models comes build over 1 or 2 floors, with underbuild, solarium. All villas has 3 bedrooms, 2 or 3 bathrooms, open plan kitchen with lounge, build-in wardrobes, air conditioning and aerothermal, equipped kitchen, private garden with pool and parking. Residential located in the Sierra Cortina resort complex, ?next to two golf courses, theme parks, a large shopping centre and a few minutes from the beaches of Benidorm. Finestrat located in the Marina Baixa region of the Costa Blanca, close to neighbouring Benidorm and about 40 kilometres from the city of Alicante and the international airport. The village is situated on the mountainside of Puig Campana and offers beautiful views of the mountains, the coast and the Mediterranean Sea.