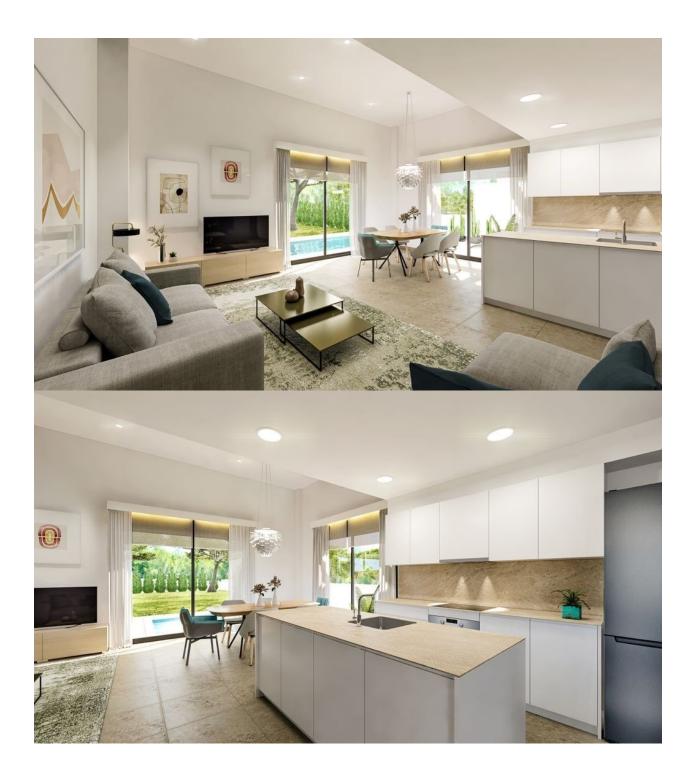

#### DESCRIPTION

NEW BUILD VILLAS IN FINESTRAT New Build residential of 9 villas in Finestrat, in Sierra Cortina – one of the best urbanizations on Costa Blanca. Residential consist of 4 different types of dwellings adopted from the needs of clients. Some of the models comes build over 1 or 2 floors, with underbuild, solarium. All villas has 3 bedrooms, 2 or 3 bathrooms, open plan kitchen with lounge, build-in wardrobes, air conditioning and aerothermal, equipped kitchen, private garden with pool and parking. Residential located in the Sierra Cortina resort complex, ?next to two golf courses, theme parks, a large shopping centre and a few minutes from the beaches of Benidorm. Finestrat located in the Marina Baixa region of the Costa Blanca, close to neighbouring Benidorm and about 40 kilometres from the city of Alicante and the international airport. The village is situated on the mountainside of Puig Campana and offers beautiful views of the mountains, the coast and the Mediterranean Sea.