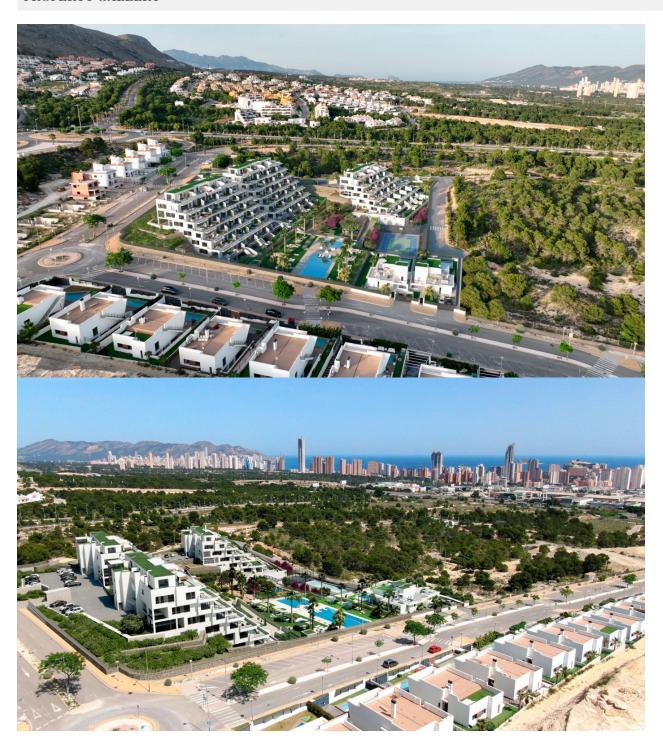

### **DESCRIPTION**

NEW BUILD RESIDENTIAL COMPLEX IN FINESTRAT WITH THE SEA VIEWS New Build luxury residential complex in Finestrat. Complex consists of duplexes, apartments, penthouses and independent villas. The complex consists of 3 blocks: 2 blocks of 7 floors and 1 of 5. Individual villas with private swimming pool. Beautiful penthouses with 3 and 4 bedrooms, 3 bathrooms, open plan kitchen with the lounge area, fitted wardrobes, terrace and private solarium. Each property comes with underground parking space and storeroom. Closed luxury complex with communal areas, sea and Benidorm skyline views located few kilometres from the bustling beach life, shopping centre and sandy beaches. The delivery of the complex is April 2025. The complex consist: Community swimming pool 200 m<sup>2</sup> Heated indoor swimming pool Playground Sports area Padel Underground parking Storage room Elevator Finestrat located in the Marina Baixa region of the Costa Blanca, close to neighbouring Benidorm and about 40 kilometres from the city of Alicante and the international airport. The village is situated on the mountainside of Puig Campana and offers beautiful views of the mountains, the coast and the Mediterranean Sea. Benidorm is just a five-minute drive from the properties and offers all the services you would need including shops, bars, restaurants, supermarkets, banks, pharmacies and several private international schools. Close to the beaches of Levante, Poniente and Cala de Finestrat, with more than 6km in length that are among the best in Europe awarded by the European Union with Blue Flags. All leisure services such as the theme parks of Aqua Natura, Terra Mítica, Terra Natura, Aqualandia and Mundomar, Sierra Cortina and Villaitana Golf courses, hiking and climbing in Puig Campana an incomparable natural setting or enjoy of nautical sports.