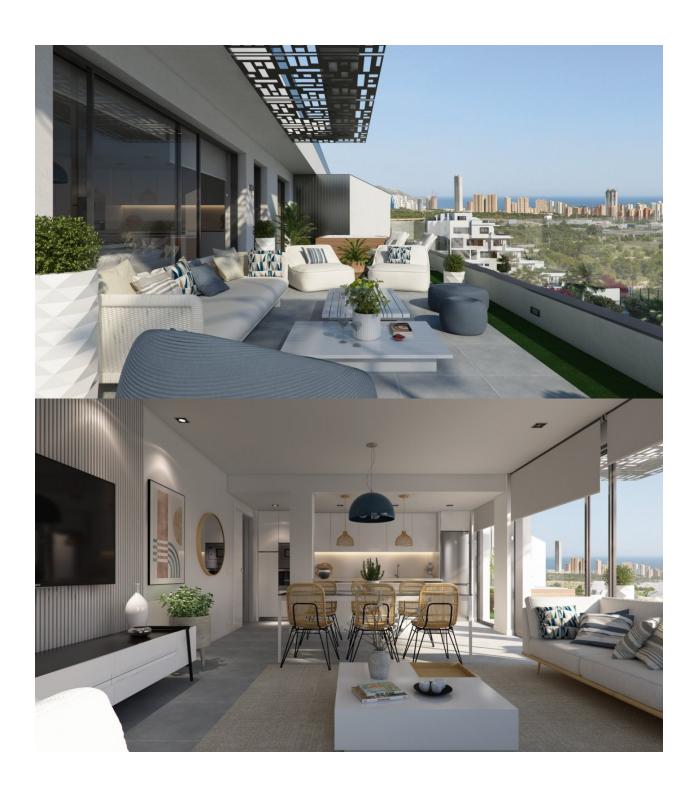

### **DESCRIPTION**

NEW BUILD RESIDENTIAL COMPLEX IN FINESTRAT WITH THE SEA VIEWS New Build luxury residential complex in Finestrat. Complex consists of duplexes, apartments, penthouses and independent villas. The complex consists of 3 blocks: 2 blocks of 7 floors and 1 of 5. Individual villas with private swimming pool. Beautiful penthouses with 3 and 4 bedrooms, 3 bathrooms, open plan kitchen with the lounge area, fitted wardrobes, terrace and private solarium. Each property comes with underground parking space and storeroom. Closed luxury complex with communal areas, sea and Benidorm skyline views located few kilometres from the bustling beach life, shopping centre and sandy beaches. The delivery of the complex is April 2025. The complex consist: Community swimming pool 200 m<sup>2</sup> Heated indoor swimming pool Playground Sports area Padel Underground parking Storage room Elevator Finestrat located in the Marina Baixa region of the Costa Blanca, close to neighbouring Benidorm and about 40 kilometres from the city of Alicante and the international airport. The village is situated on the mountainside of Puig Campana and offers beautiful views of the mountains, the coast and the Mediterranean Sea. Benidorm is just a five-minute drive from the properties and offers all the services you would need including shops, bars, restaurants, supermarkets, banks, pharmacies and several private international schools. Close to the beaches of Levante, Poniente and Cala de Finestrat, with more than 6km in length that are among the best in Europe awarded by the European Union with Blue Flags. All leisure services such as the theme parks of Aqua Natura, Terra Mítica, Terra Natura, Aqualandia and Mundomar, Sierra Cortina and Villaitana Golf courses, hiking and climbing in Puig Campana an incomparable natural setting or enjoy of nautical sports.

# MAIN LIVING AREA

GARDEN AND TERRACES

**EXTRA** 

- Panoramic views
- Gym

- Open terrace Private garden
- Reinforced door • Storage room