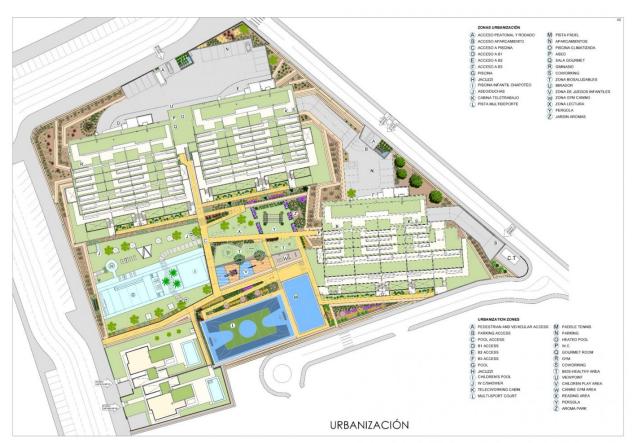

### **DESCRIPTION**

NEW BUILD RESIDENTIAL COMPLEX IN FINESTRAT WITH THE SEA VIEWS New Build luxury residential complex in Finestrat. Complex consists of duplexes, apartments, penthouses and independent villas. The complex consists of 3 blocks: 2 blocks of 7 floors and 1 of 5. Individual villas with private swimming pool. Beautiful penthouses with 3 and 4 bedrooms, 3 bathrooms, open plan kitchen with the lounge area, fitted wardrobes, terrace and private solarium. Each property comes with underground parking space and storeroom. Closed luxury complex with communal areas, sea and Benidorm skyline views located few kilometres from the bustling beach life, shopping centre and sandy beaches. The delivery of the complex is April 2025. The complex consist: Community swimming pool 200 m<sup>2</sup> Heated indoor swimming pool Playground Sports area Padel Underground parking Storage room Elevator Finestrat located in the Marina Baixa region of the Costa Blanca, close to neighbouring Benidorm and about 40 kilometres from the city of Alicante and the international airport. The village is situated on the mountainside of Puig Campana and offers beautiful views of the mountains, the coast and the Mediterranean Sea. Benidorm is just a five-minute drive from the properties and offers all the services you would need including shops, bars, restaurants, supermarkets, banks, pharmacies and several private international schools. Close to the beaches of Levante, Poniente and Cala de Finestrat, with more than 6km in length that are among the best in Europe awarded by the European Union with Blue Flags. All leisure services such as the theme parks of Aqua Natura, Terra Mítica, Terra Natura, Aqualandia and Mundomar, Sierra Cortina and Villaitana Golf courses, hiking and climbing in Puig Campana an incomparable natural setting or enjoy of nautical sports.