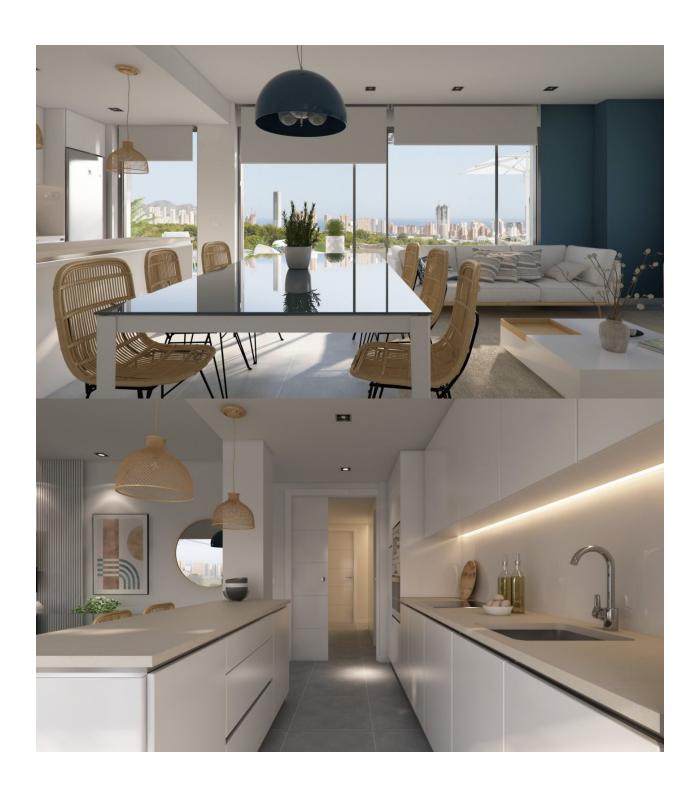

### **DESCRIPTION**

NEW BUILD RESIDENTIAL COMPLEX IN FINESTRAT WITH THE SEA VIEWS New Build luxury residential complex in Finestrat. Complex consists of duplexes, apartments, penthouses and independent villas. The complex consists of 3 blocks: 2 blocks of 7 floors and 1 of 5. Individual villas with private swimming pool. Beautiful penthouses with 3 and 4 bedrooms, 3 bathrooms, open plan kitchen with the lounge area, fitted wardrobes, terrace and private solarium. Each property comes with underground parking space and storeroom. Closed luxury complex with communal areas, sea and Benidorm skyline views located few kilometres from the bustling beach life, shopping centre and sandy beaches. The delivery of the complex is April 2025. The complex consist: Community swimming pool 200 m<sup>2</sup> Heated indoor swimming pool Playground Sports area Padel Underground parking Storage room Elevator Finestrat located in the Marina Baixa region of the Costa Blanca, close to neighbouring Benidorm and about 40 kilometres from the city of Alicante and the international airport. The village is situated on the mountainside of Puig Campana and offers beautiful views of the mountains, the coast and the Mediterranean Sea. Benidorm is just a five-minute drive from the properties and offers all the services you would need including shops, bars, restaurants, supermarkets, banks, pharmacies and several private international schools. Close to the beaches of Levante, Poniente and Cala de Finestrat, with more than 6km in length that are among the best in Europe awarded by the European Union with Blue Flags. All leisure services such as the theme parks of Aqua Natura, Terra Mítica, Terra Natura, Aqualandia and Mundomar, Sierra Cortina and Villaitana Golf courses, hiking and climbing in Puig Campana an incomparable natural setting or enjoy of nautical sports.

# MAIN LIVING AREA

GARDEN AND TERRACES

**EXTRA** 

- Panoramic views
- Gym

- Open terrace Private garden
- Reinforced door • Storage room