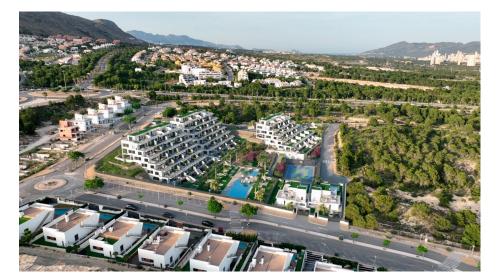

### **DESCRIPTION**

NEW BUILD RESIDENTIAL COMPLEX IN FINESTRAT WITH THE SEA VIEWS New Build luxury residential complex in Finestrat. Complex consists of duplexes, apartments, penthouses and independent villas. The complex consists of 3 blocks: 2 blocks of 7 floors and 1 of 5. Individual villas with private swimming pool. Beautiful penthouses with 3 and 4 bedrooms, 3 bathrooms, open plan kitchen with the lounge area, fitted wardrobes, terrace and private solarium. Each property comes with underground parking space and storeroom. Closed luxury complex with communal areas, sea and Benidorm skyline views located few kilometres from the bustling beach life, shopping centre and sandy beaches. The delivery of the complex is April 2025. The complex consist: Community swimming pool 200 m<sup>2</sup> Heated indoor swimming pool Playground Sports area Padel Underground parking Storage room Elevator Finestrat located in the Marina Baixa region of the Costa Blanca, close to neighbouring Benidorm and about 40 kilometres from the city of Alicante and the international airport. The village is situated on the mountainside of Puig Campana and offers beautiful views of the mountains, the coast and the Mediterranean Sea. Benidorm is just a five-minute drive from the properties and offers all the services you would need including shops, bars, restaurants, supermarkets, banks, pharmacies and several private international schools. Close to the beaches of Levante, Poniente and Cala de Finestrat, with more than 6km in length that are among the best in Europe awarded by the European Union with Blue Flags. All leisure services such as the theme parks of Aqua Natura, Terra Mítica, Terra Natura, Aqualandia and Mundomar, Sierra Cortina and Villaitana Golf courses, hiking and climbing in Puig Campana an incomparable natural setting or enjoy of nautical sports.