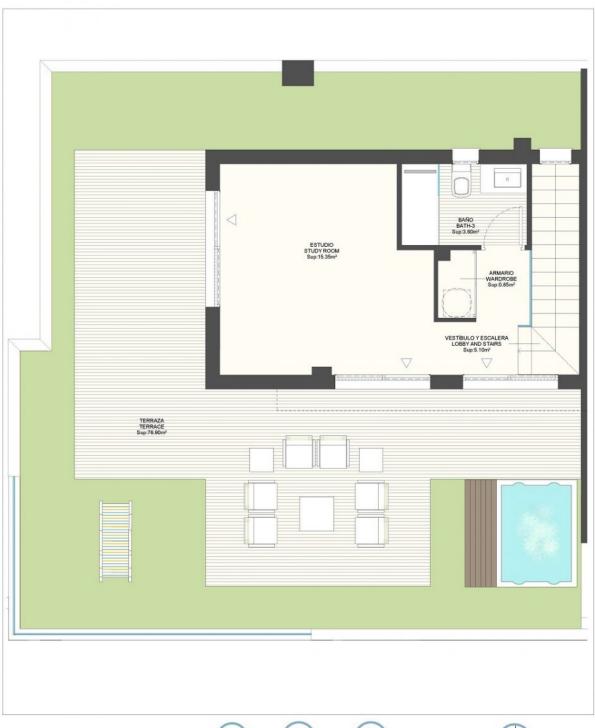

# TOTAL SUP. ÚTIL / LIVING AREA:

Sup.útil vivienda / Property:

Sup.útil planta bajo cubierta / under roof:

Sup.útil terrazas y patios cubiertos / terrace\_covered:

Sup.útil terrazas y patios descubiertos / terrace\_uncovered:

## TOTAL SUP. CONSTRUIDA C.T / BUILD AREA f.I:

"Experience our experience - Because you deserve the best"