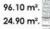

TOTAL SUP. CONSTRUIDA C.T / BUILD AREA t.i:

237.31 m².

96.10 m².

24.90 m².

4.66 m².

111.65 m².

285.02 m<sup>2</sup>.

innai