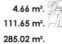

TOTAL SUP. CONSTRUIDA C.T / BUILD AREA t.i:

237.31 m².

96.10 m².

24.90 m².

4.66 m².

111.65 m².

285.02 m<sup>2</sup>.

innai