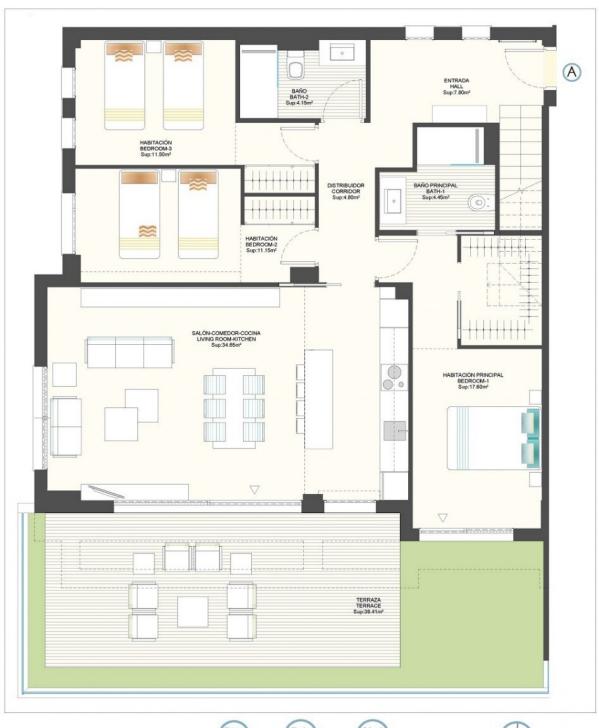

#### REF: # 10282

| INFO           |           |
|----------------|-----------|
| PRICE:         | 540.000 € |
| PROPERTY TYPE: | Penthouse |
| LOCATION:      |           |
| BEDROOMS:      | 4         |
| Bathrooms:     | 3         |
| Build:         | 105 (m2)  |
| Plot:          | -         |
| Terrace:       | -         |
| Year:          | -         |
| Floor:         | -         |
| Old price      | -         |

### **DESCRIPTION**

NEW BUILD RESIDENTIAL COMPLEX IN FINESTRAT WITH THE SEA VIEWS New Build luxury residential complex in Finestrat. Complex consists of duplexes, apartments, penthouses and independent villas. The complex consists of 3 blocks: 2 blocks of 7 floors and 1 of 5. Individual villas with private swimming pool. Beautiful penthouses with 3 and 4 bedrooms, 3 bathrooms, open plan kitchen with the lounge area, fitted wardrobes, terrace and private solarium. Each property comes with underground parking space and storeroom. Closed luxury complex with communal areas, sea and Benidorm skyline views located few kilometres from the bustling beach life, shopping centre and sandy beaches. The delivery of the complex is April 2025. The complex consist: Community swimming pool 200 m<sup>2</sup> Heated indoor swimming pool Playground Sports area Padel Underground parking Storage room Elevator Finestrat located in the Marina Baixa region of the Costa Blanca, close to neighbouring Benidorm and about 40 kilometres from the city of Alicante and the international airport. The village is situated on the mountainside of Puig Campana and offers beautiful views of the mountains, the coast and the Mediterranean Sea. Benidorm is just a five-minute drive from the properties and offers all the services you would need including shops, bars, restaurants, supermarkets, banks, pharmacies and several private international schools. Close to the beaches of Levante, Poniente and Cala de Finestrat, with more than 6km in length that are among the best in Europe awarded by the European Union with Blue Flags. All leisure services such as the theme parks of Aqua Natura, Terra Mítica, Terra Natura, Aqualandia and Mundomar, Sierra Cortina and Villaitana Golf courses, hiking and climbing in Puig Campana an incomparable natural setting or enjoy of nautical sports.

#### TOTAL SUP. ÚTIL / LIVING AREA:

Sup.útil vivienda / Property:

Sup.útil planta bajo cubierta / under roof:

Sup.útil terrazas y patios cubiertos / terrace\_covered:

Sup.útil terrazas y patios descubiertos / terrace\_uncovered:

TOTAL SUP. CONSTRUIDA C.T / BUILD AREA t.i:

237.31 m².

96.10 m².

24.90 m².

4.66 m².

111.65 m².

285.02 m<sup>2</sup>.

innai