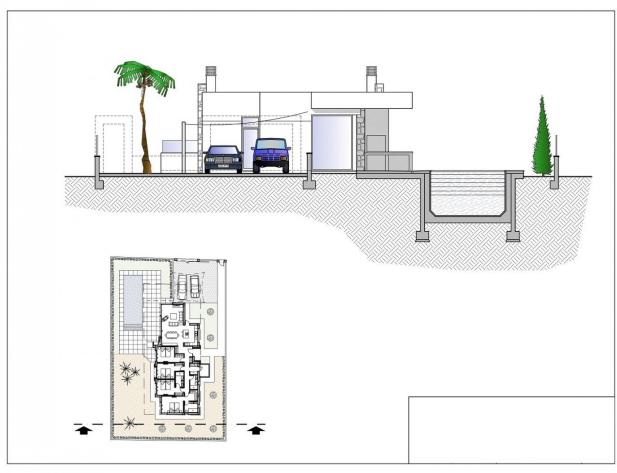

#### **DESCRIPTION**

NEW BUILD VILLA IN CALPE New Build villa located in one of the residential areas preferred by all the residents of Calpe, due to its proximity to the town centre, the beaches and at the same time because it is a quiet but safe area, as it is located on the outskirts of the town centre. The property has been planned on a single floor, which makes this project practical and comfortable. The whole plot is fenced and has a hedge of cypress trees inside, which provides privacy and a pleasant environment. From the main entrance to the house we access to a hall, from which to the left we access to the day area, consisting of a living room with dining room and open kitchen with island. From the living room we can access to the outside, where we have a covered porch area with barbecue and a large terrace with swimming pool of 40m2. On the right hand side of the house is the sleeping area, with 4 bedrooms: the master suite with dressing room and bathroom, another bedroom with en-suite bathroom and two further bedrooms sharing a bathroom. There is also a laundry area. Outside there is a parking area with a pergola in the form of a sail for two cars. Calpe, one of the towns of La Marina Alta, lies on the northern coast of the province of Alicante, surrounded by the towns of Altea, Benidorm, Teulada-Moraira, Benissa. Calpe has a wonderful mixture of old Valencian culture and modern tourist facilities. It is a great base from which to explore the local area or enjoy the many local beaches. Calpe alone has three of the most beautiful sandy beaches on the coast. Calpe also has two Sailing Clubs: Real Club Náutico de Calpe and Club Náutico de Puerto Blanco. Fishing village of Calpe now transformed into a tourist magnet, the town sits in an ideal location, easily accessed by the A7 motorway and the N332 that runs from Valencia to Alicante;