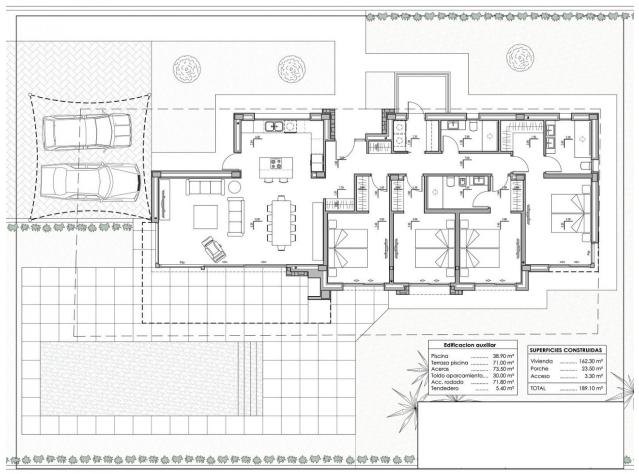

#### **DESCRIPTION**

NEW BUILD VILLA IN CALPE New Build villa located in one of the residential areas preferred by all the residents of Calpe, due to its proximity to the town centre, the beaches and at the same time because it is a quiet but safe area, as it is located on the outskirts of the town centre. The property has been planned on a single floor, which makes this project practical and comfortable. The whole plot is fenced and has a hedge of cypress trees inside, which provides privacy and a pleasant environment. From the main entrance to the house we access to a hall, from which to the left we access to the day area, consisting of a living room with dining room and open kitchen with island. From the living room we can access to the outside, where we have a covered porch area with barbecue and a large terrace with swimming pool of 40m2. On the right hand side of the house is the sleeping area, with 4 bedrooms: the master suite with dressing room and bathroom, another bedroom with en-suite bathroom and two further bedrooms sharing a bathroom. There is also a laundry area. Outside there is a parking area with a pergola in the form of a sail for two cars. Calpe, one of the towns of La Marina Alta, lies on the northern coast of the province of Alicante, surrounded by the towns of Altea, Benidorm, Teulada-Moraira, Benissa. Calpe has a wonderful mixture of old Valencian culture and modern tourist facilities. It is a great base from which to explore the local area or enjoy the many local beaches. Calpe alone has three of the most beautiful sandy beaches on the coast. Calpe also has two Sailing Clubs: Real Club Náutico de Calpe and Club Náutico de Puerto Blanco. Fishing village of Calpe now transformed into a tourist magnet, the town sits in an ideal location, easily accessed by the A7 motorway and the N332 that runs from Valencia to Alicante;

# Properties Spain

since 1999

REF: # 10289

| INFO           |           |
|----------------|-----------|
| PRICE:         | 990.000 € |
| PROPERTY TYPE: | Villa     |
| LOCATION:      |           |
| BEDROOMS:      | 4         |
| Bathrooms:     | 3         |
| Build:         | 192 (m2)  |
| Plot:          | 800 (m2)  |
| Terrace:       | -         |
| Year:          | -         |
| Floor:         | -         |
| Old price      | -         |