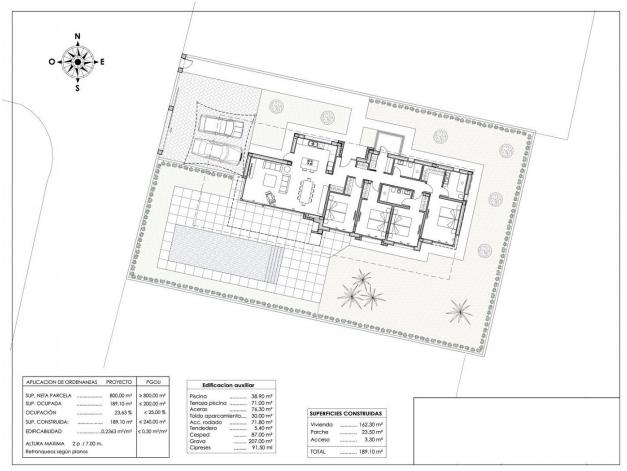

#### **DESCRIPTION**

NEW BUILD VILLA IN CALPE New Build villa located in one of the residential areas preferred by all the residents of Calpe, due to its proximity to the town centre, the beaches and at the same time because it is a quiet but safe area, as it is located on the outskirts of the town centre. The property has been planned on a single floor, which makes this project practical and comfortable. The whole plot is fenced and has a hedge of cypress trees inside, which provides privacy and a pleasant environment. From the main entrance to the house we access to a hall, from which to the left we access to the day area, consisting of a living room with dining room and open kitchen with island. From the living room we can access to the outside, where we have a covered porch area with barbecue and a large terrace with swimming pool of 40m2. On the right hand side of the house is the sleeping area, with 4 bedrooms: the master suite with dressing room and bathroom, another bedroom with en-suite bathroom and two further bedrooms sharing a bathroom. There is also a laundry area. Outside there is a parking area with a pergola in the form of a sail for two cars. Calpe, one of the towns of La Marina Alta, lies on the northern coast of the province of Alicante, surrounded by the towns of Altea, Benidorm, Teulada-Moraira, Benissa. Calpe has a wonderful mixture of old Valencian culture and modern tourist facilities. It is a great base from which to explore the local area or enjoy the many local beaches. Calpe alone has three of the most beautiful sandy beaches on the coast. Calpe also has two Sailing Clubs: Real Club Náutico de Calpe and Club Náutico de Puerto Blanco. Fishing village of Calpe now transformed into a tourist magnet, the town sits in an ideal location, easily accessed by the A7 motorway and the N332 that runs from Valencia to Alicante;

# Properties Spain

since 1999

REF: # 10289

| INFO           |           |
|----------------|-----------|
| PRICE:         | 990.000 € |
| PROPERTY TYPE: | Villa     |
| LOCATION:      |           |
| BEDROOMS:      | 4         |
| Bathrooms:     | 3         |
| Build:         | 192 (m2)  |
| Plot:          | 800 (m2)  |
| Terrace:       | -         |
| Year:          | -         |
| Floor:         | -         |
| Old price      | -         |