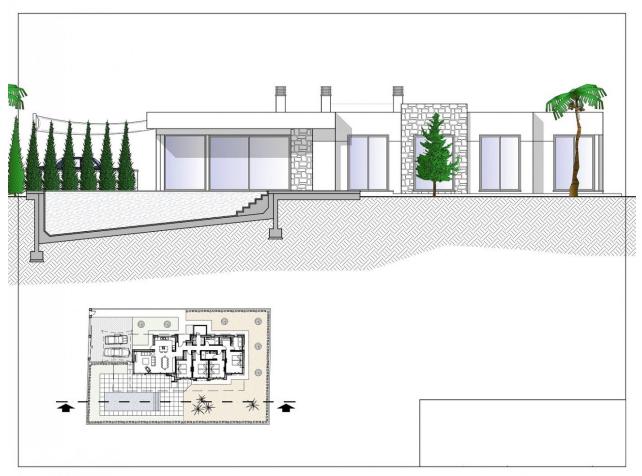

#### **DESCRIPTION**

NEW BUILD VILLA IN CALPE New Build villa located in one of the residential areas preferred by all the residents of Calpe, due to its proximity to the town centre, the beaches and at the same time because it is a quiet but safe area, as it is located on the outskirts of the town centre. The property has been planned on a single floor, which makes this project practical and comfortable. The whole plot is fenced and has a hedge of cypress trees inside, which provides privacy and a pleasant environment. From the main entrance to the house we access to a hall, from which to the left we access to the day area, consisting of a living room with dining room and open kitchen with island. From the living room we can access to the outside, where we have a covered porch area with barbecue and a large terrace with swimming pool of 40m2. On the right hand side of the house is the sleeping area, with 4 bedrooms: the master suite with dressing room and bathroom, another bedroom with en-suite bathroom and two further bedrooms sharing a bathroom. There is also a laundry area. Outside there is a parking area with a pergola in the form of a sail for two cars. Calpe, one of the towns of La Marina Alta, lies on the northern coast of the province of Alicante, surrounded by the towns of Altea, Benidorm, Teulada-Moraira, Benissa. Calpe has a wonderful mixture of old Valencian culture and modern tourist facilities. It is a great base from which to explore the local area or enjoy the many local beaches. Calpe alone has three of the most beautiful sandy beaches on the coast. Calpe also has two Sailing Clubs: Real Club Náutico de Calpe and Club Náutico de Puerto Blanco. Fishing village of Calpe now transformed into a tourist magnet, the town sits in an ideal location, easily accessed by the A7 motorway and the N332 that runs from Valencia to Alicante;