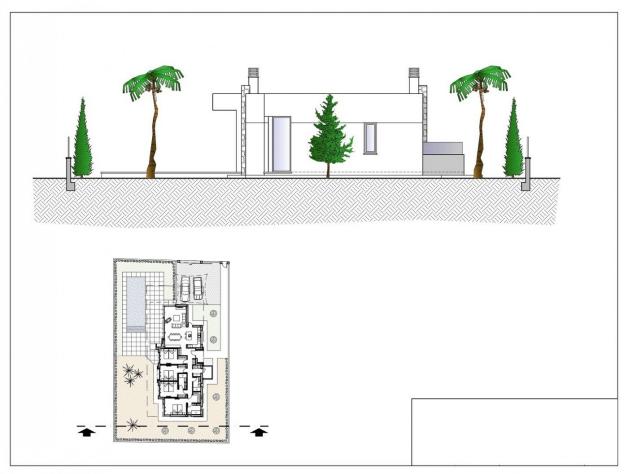

#### **DESCRIPTION**

NEW BUILD VILLA IN CALPE New Build villa located in one of the residential areas preferred by all the residents of Calpe, due to its proximity to the town centre, the beaches and at the same time because it is a quiet but safe area, as it is located on the outskirts of the town centre. The property has been planned on a single floor, which makes this project practical and comfortable. The whole plot is fenced and has a hedge of cypress trees inside, which provides privacy and a pleasant environment. From the main entrance to the house we access to a hall, from which to the left we access to the day area, consisting of a living room with dining room and open kitchen with island. From the living room we can access to the outside, where we have a covered porch area with barbecue and a large terrace with swimming pool of 40m2. On the right hand side of the house is the sleeping area, with 4 bedrooms: the master suite with dressing room and bathroom, another bedroom with en-suite bathroom and two further bedrooms sharing a bathroom. There is also a laundry area. Outside there is a parking area with a pergola in the form of a sail for two cars. Calpe, one of the towns of La Marina Alta, lies on the northern coast of the province of Alicante, surrounded by the towns of Altea, Benidorm, Teulada-Moraira, Benissa. Calpe has a wonderful mixture of old Valencian culture and modern tourist facilities. It is a great base from which to explore the local area or enjoy the many local beaches. Calpe alone has three of the most beautiful sandy beaches on the coast. Calpe also has two Sailing Clubs: Real Club Náutico de Calpe and Club Náutico de Puerto Blanco. Fishing village of Calpe now transformed into a tourist magnet, the town sits in an ideal location, easily accessed by the A7 motorway and the N332 that runs from Valencia to Alicante;