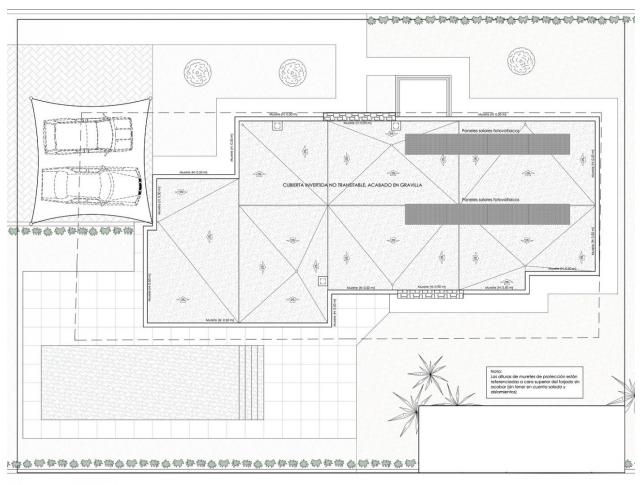

#### **DESCRIPTION**

NEW BUILD VILLA IN CALPE New Build villa located in one of the residential areas preferred by all the residents of Calpe, due to its proximity to the town centre, the beaches and at the same time because it is a quiet but safe area, as it is located on the outskirts of the town centre. The property has been planned on a single floor, which makes this project practical and comfortable. The whole plot is fenced and has a hedge of cypress trees inside, which provides privacy and a pleasant environment. From the main entrance to the house we access to a hall, from which to the left we access to the day area, consisting of a living room with dining room and open kitchen with island. From the living room we can access to the outside, where we have a covered porch area with barbecue and a large terrace with swimming pool of 40m2. On the right hand side of the house is the sleeping area, with 4 bedrooms: the master suite with dressing room and bathroom, another bedroom with en-suite bathroom and two further bedrooms sharing a bathroom. There is also a laundry area. Outside there is a parking area with a pergola in the form of a sail for two cars. Calpe, one of the towns of La Marina Alta, lies on the northern coast of the province of Alicante, surrounded by the towns of Altea, Benidorm, Teulada-Moraira, Benissa. Calpe has a wonderful mixture of old Valencian culture and modern tourist facilities. It is a great base from which to explore the local area or enjoy the many local beaches. Calpe alone has three of the most beautiful sandy beaches on the coast. Calpe also has two Sailing Clubs: Real Club Náutico de Calpe and Club Náutico de Puerto Blanco. Fishing village of Calpe now transformed into a tourist magnet, the town sits in an ideal location, easily accessed by the A7 motorway and the N332 that runs from Valencia to Alicante;