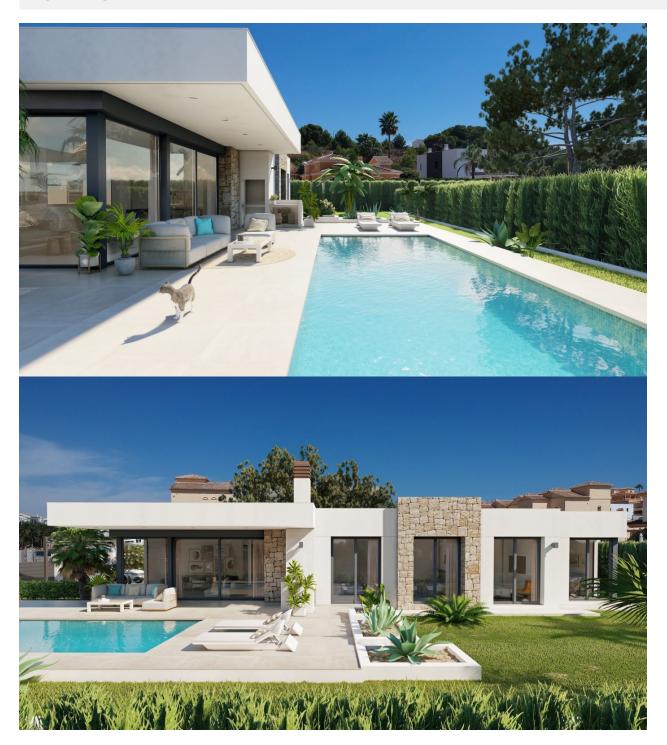

#### **DESCRIPTION**

NEW BUILD VILLA IN CALPE New Build villa located in one of the residential areas preferred by all the residents of Calpe, due to its proximity to the town centre, the beaches and at the same time because it is a quiet but safe area, as it is located on the outskirts of the town centre. The property has been planned on a single floor, which makes this project practical and comfortable. The whole plot is fenced and has a hedge of cypress trees inside, which provides privacy and a pleasant environment. From the main entrance to the house we access to a hall, from which to the left we access to the day area, consisting of a living room with dining room and open kitchen with island. From the living room we can access to the outside, where we have a covered porch area with barbecue and a large terrace with swimming pool of 40m2. On the right hand side of the house is the sleeping area, with 4 bedrooms: the master suite with dressing room and bathroom, another bedroom with en-suite bathroom and two further bedrooms sharing a bathroom. There is also a laundry area. Outside there is a parking area with a pergola in the form of a sail for two cars. Calpe, one of the towns of La Marina Alta, lies on the northern coast of the province of Alicante, surrounded by the towns of Altea, Benidorm, Teulada-Moraira, Benissa. Calpe has a wonderful mixture of old Valencian culture and modern tourist facilities. It is a great base from which to explore the local area or enjoy the many local beaches. Calpe alone has three of the most beautiful sandy beaches on the coast. Calpe also has two Sailing Clubs: Real Club Náutico de Calpe and Club Náutico de Puerto Blanco. Fishing village of Calpe now transformed into a tourist magnet, the town sits in an ideal location, easily accessed by the A7 motorway and the N332 that runs from Valencia to Alicante;

# **VIEWS**

• Panoramic views

### **GARDEN AND TERRACES**

- Open terrace Private garden