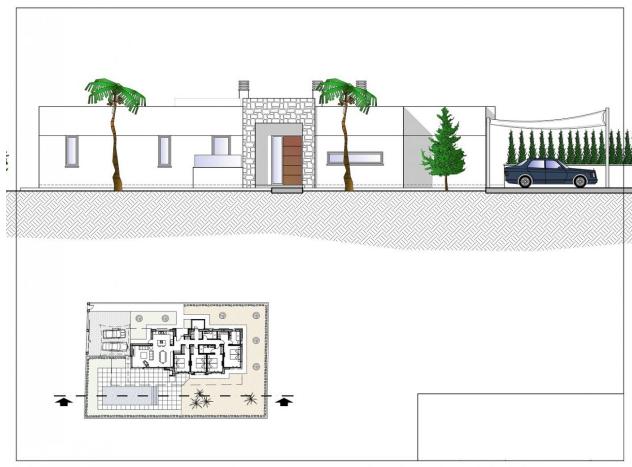

#### **DESCRIPTION**

NEW BUILD VILLA IN CALPE New Build villa located in one of the residential areas preferred by all the residents of Calpe, due to its proximity to the town centre, the beaches and at the same time because it is a quiet but safe area, as it is located on the outskirts of the town centre. The property has been planned on a single floor, which makes this project practical and comfortable. The whole plot is fenced and has a hedge of cypress trees inside, which provides privacy and a pleasant environment. From the main entrance to the house we access to a hall, from which to the left we access to the day area, consisting of a living room with dining room and open kitchen with island. From the living room we can access to the outside, where we have a covered porch area with barbecue and a large terrace with swimming pool of 40m2. On the right hand side of the house is the sleeping area, with 4 bedrooms: the master suite with dressing room and bathroom, another bedroom with en-suite bathroom and two further bedrooms sharing a bathroom. There is also a laundry area. Outside there is a parking area with a pergola in the form of a sail for two cars. Calpe, one of the towns of La Marina Alta, lies on the northern coast of the province of Alicante, surrounded by the towns of Altea, Benidorm, Teulada-Moraira, Benissa. Calpe has a wonderful mixture of old Valencian culture and modern tourist facilities. It is a great base from which to explore the local area or enjoy the many local beaches. Calpe alone has three of the most beautiful sandy beaches on the coast. Calpe also has two Sailing Clubs: Real Club Náutico de Calpe and Club Náutico de Puerto Blanco. Fishing village of Calpe now transformed into a tourist magnet, the town sits in an ideal location, easily accessed by the A7 motorway and the N332 that runs from Valencia to Alicante;