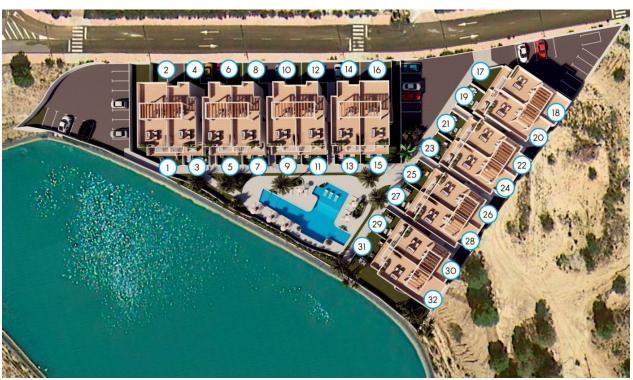

## **DESCRIPTION**

NEW BUILD RESIDENTIAL COMPLEX IN FINESTRAT New Build luxury residential complex of bungalows in Finestrat. Complex located on the new Puig Campana golf course and has spectacular views of the skyline of Benidorm and the Mediterranean sea. This complex, consisting of 32 bungalows with 3 bedrooms and 2 bathrooms, is built with quality materials and maximum attention to detail. Ground floor bungalows with private garden and top floor bungalows with private solarium. The properties have access to a large swimming pool and enjoy one of the best locations on the Costa Blanca. It is a great opportunity and privilege to be able to live with this environment of golf and beach, close to all amenities of all services considered one of the best places to invest. Residential located on the golf course, near theme parks, a large shopping centre and a few minutes from the beaches of Benidorm. Finestrat located in the Marina Baixa region of the Costa Blanca, close to neighbouring Benidorm and about 40 kilometres from the city of Alicante and the international airport. The village is situated on the mountainside of Puig Campana and offers beautiful views of the mountains, the coast and the Mediterranean Sea.