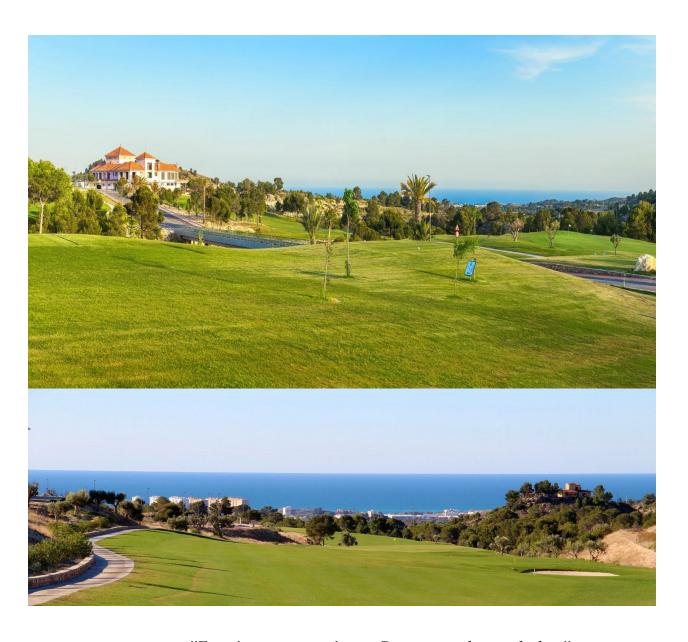

## **DESCRIPTION**

NEW BUILD RESIDENTIAL COMPLEX IN FINESTRAT New Build luxury residential complex of bungalows in Finestrat. Complex located on the new Puig Campana golf course and has spectacular views of the skyline of Benidorm and the Mediterranean sea. This complex, consisting of 32 bungalows with 3 bedrooms and 2 bathrooms, is built with quality materials and maximum attention to detail. Ground floor bungalows with private garden and top floor bungalows with private solarium. The properties have access to a large swimming pool and enjoy one of the best locations on the Costa Blanca. It is a great opportunity and privilege to be able to live with this environment of golf and beach, close to all amenities of all services considered one of the best places to invest. Residential located on the golf course, near theme parks, a large shopping centre and a few minutes from the beaches of Benidorm. Finestrat located in the Marina Baixa region of the Costa Blanca, close to neighbouring Benidorm and about 40 kilometres from the city of Alicante and the international airport. The village is situated on the mountainside of Puig Campana and offers beautiful views of the mountains, the coast and the Mediterranean Sea.

**VIEWS** 

GARDEN AND TERRACES

**EXTRA** 

• Panoramic views

• Open terrace

• Reinforced door