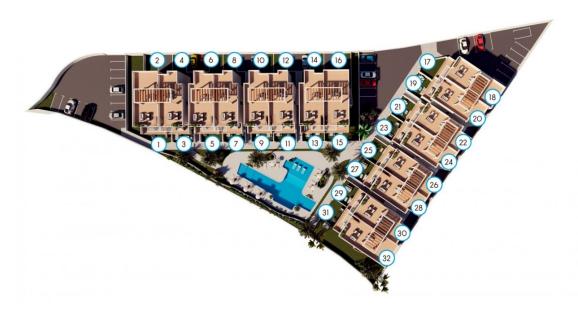

## **DESCRIPTION**

NEW BUILD RESIDENTIAL COMPLEX IN FINESTRAT New Build luxury residential complex of bungalows in Finestrat. Complex located on the new Puig Campana golf course and has spectacular views of the skyline of Benidorm and the Mediterranean sea. This complex, consisting of 32 bungalows with 3 bedrooms and 2 bathrooms, is built with quality materials and maximum attention to detail. Ground floor bungalows with private garden and top floor bungalows with private solarium. The properties have access to a large swimming pool and enjoy one of the best locations on the Costa Blanca. It is a great opportunity and privilege to be able to live with this environment of golf and beach, close to all amenities of all services considered one of the best places to invest. Residential located on the golf course, near theme parks, a large shopping centre and a few minutes from the beaches of Benidorm. Finestrat located in the Marina Baixa region of the Costa Blanca, close to neighbouring Benidorm and about 40 kilometres from the city of Alicante and the international airport. The village is situated on the mountainside of Puig Campana and offers beautiful views of the mountains, the coast and the Mediterranean Sea.