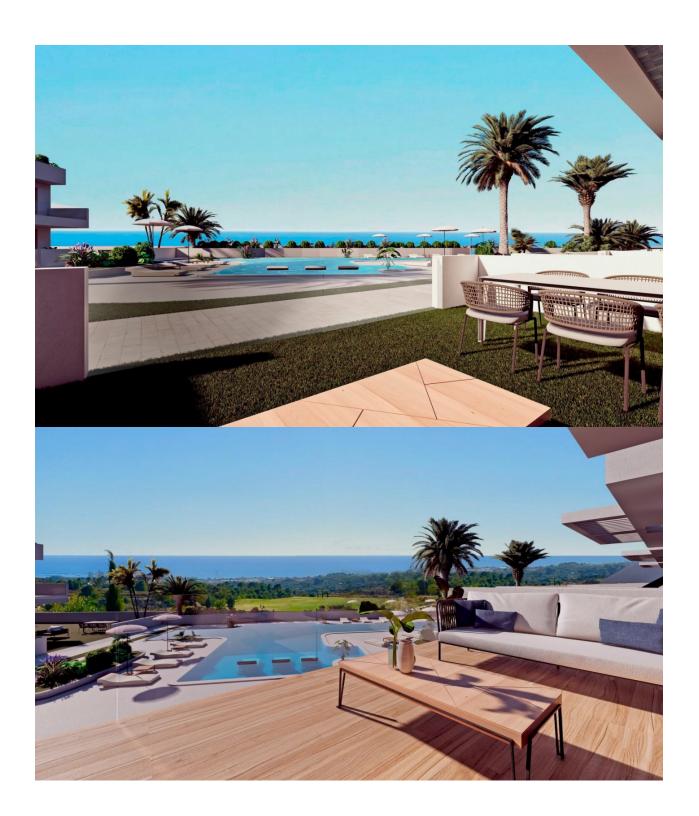

## **DESCRIPTION**

NEW BUILD RESIDENTIAL COMPLEX IN FINESTRAT New Build luxury residential complex of bungalows in Finestrat. Complex located on the new Puig Campana golf course and has spectacular views of the skyline of Benidorm and the Mediterranean sea. This complex, consisting of 32 bungalows with 3 bedrooms and 2 bathrooms, is built with quality materials and maximum attention to detail. Ground floor bungalows with private garden and top floor bungalows with private solarium. The properties have access to a large swimming pool and enjoy one of the best locations on the Costa Blanca. It is a great opportunity and privilege to be able to live with this environment of golf and beach, close to all amenities of all services considered one of the best places to invest. Residential located on the golf course, near theme parks, a large shopping centre and a few minutes from the beaches of Benidorm. Finestrat located in the Marina Baixa region of the Costa Blanca, close to neighbouring Benidorm and about 40 kilometres from the city of Alicante and the international airport. The village is situated on the mountainside of Puig Campana and offers beautiful views of the mountains, the coast and the Mediterranean Sea.

**VIEWS** 

GARDEN AND TERRACES

**EXTRA** 

• Panoramic views

• Open terrace

• Reinforced door