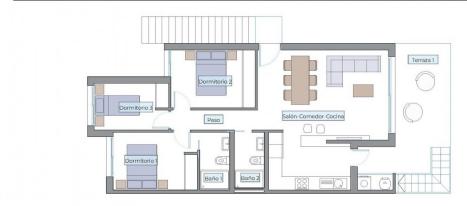

## PLANTA PRIMERA

| Salón-Comedor-Cocina | 35,93 m2   |
|----------------------|------------|
| Dormitorio 1         | 11,88 m2   |
| Baño 1               | 4,42 m2    |
| Dormitorio 2         | 12,15 m2   |
| Dormitorio 3         | 9,35 m2    |
| Baño 2               | 4,42 m2    |
| Paso 1               | 3,51 m2    |
| Entrada              | 4,50 m2    |
| Total                | ° 86,16 m2 |

| SUPERFICIES    |           |
|----------------|-----------|
| Planta Primera | 86,16 m2  |
| Terraza 1      | 16,88 m2  |
| Solarium       | 82,58 m2  |
| Total          | 185,62 m2 |