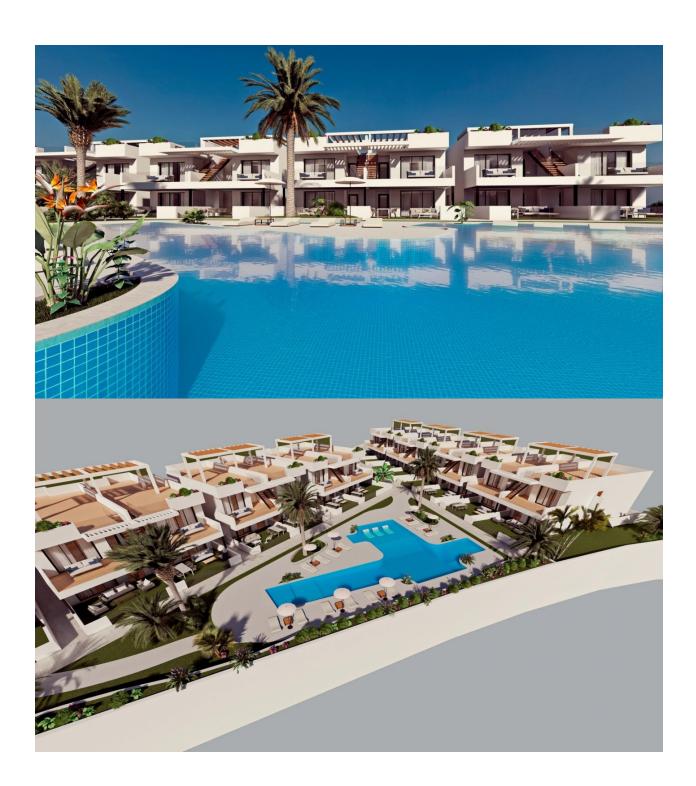

## **DESCRIPTION**

NEW BUILD RESIDENTIAL COMPLEX IN FINESTRAT New Build luxury residential complex of bungalows in Finestrat. Complex located on the new Puig Campana golf course and has spectacular views of the skyline of Benidorm and the Mediterranean sea. This complex, consisting of 32 bungalows with 3 bedrooms and 2 bathrooms, is built with quality materials and maximum attention to detail. Ground floor bungalows with private garden and top floor bungalows with private solarium. The properties have access to a large swimming pool and enjoy one of the best locations on the Costa Blanca. It is a great opportunity and privilege to be able to live with this environment of golf and beach, close to all amenities of all services considered one of the best places to invest. Residential located on the golf course, near theme parks, a large shopping centre and a few minutes from the beaches of Benidorm. Finestrat located in the Marina Baixa region of the Costa Blanca, close to neighbouring Benidorm and about 40 kilometres from the city of Alicante and the international airport. The village is situated on the mountainside of Puig Campana and offers beautiful views of the mountains, the coast and the Mediterranean Sea.

**VIEWS** 

GARDEN AND TERRACES

**EXTRA** 

• Panoramic views

• Open terrace

• Reinforced door