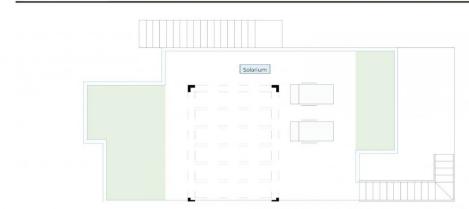

## PLANTA SOLARIUM

| SUPERFICIES PLANTA PRIMERA |            |
|----------------------------|------------|
| Salón-Comedor-Cocina       | 35,93 m2   |
| Dormitorio 1               | 11,88 m2   |
| Baño 1                     | 4,42 m2    |
| Dormitorio 2               | 12,15 m2   |
| Dormitorio 3               | 9,35 m2    |
| Baño 2                     | 4,42 m2    |
| Paso 1                     | 3,51 m2    |
| Entrada                    | 4,50 m2    |
| Total                      | ° 86,16 m2 |

| SUPERFICIES    |           |
|----------------|-----------|
| Planta Primera | 86,16 m2  |
| Terraza 1      | 16,88 m2  |
| Solarium       | 82,58 m2  |
| Total          | 185,62 m2 |

"Experience our experience - Because you deserve the best"