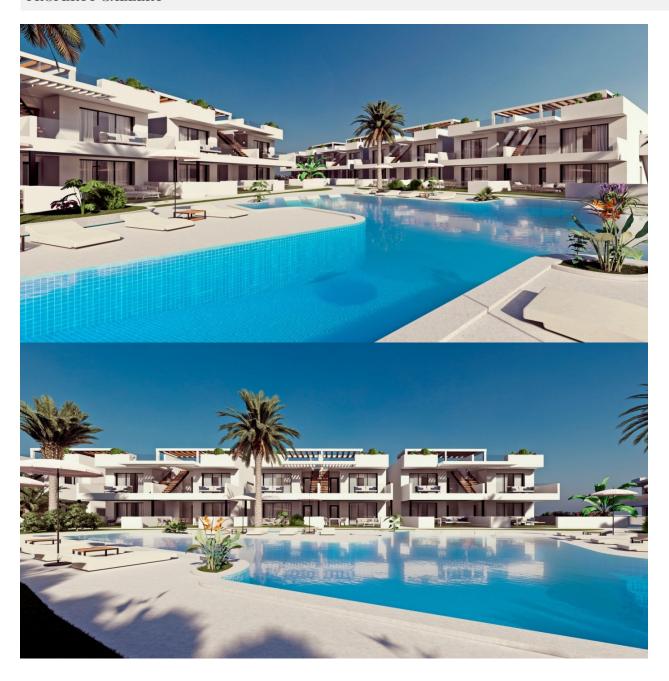

## **DESCRIPTION**

NEW BUILD RESIDENTIAL COMPLEX IN FINESTRAT New Build luxury residential complex of bungalows in Finestrat. Complex located on the new Puig Campana golf course and has spectacular views of the skyline of Benidorm and the Mediterranean sea. This complex, consisting of 32 bungalows with 3 bedrooms and 2 bathrooms, is built with quality materials and maximum attention to detail. Ground floor bungalows with private garden and top floor bungalows with private solarium. The properties have access to a large swimming pool and enjoy one of the best locations on the Costa Blanca. It is a great opportunity and privilege to be able to live with this environment of golf and beach, close to all amenities of all services considered one of the best places to invest. Residential located on the golf course, near theme parks, a large shopping centre and a few minutes from the beaches of Benidorm. Finestrat located in the Marina Baixa region of the Costa Blanca, close to neighbouring Benidorm and about 40 kilometres from the city of Alicante and the international airport. The village is situated on the mountainside of Puig Campana and offers beautiful views of the mountains, the coast and the Mediterranean Sea.

**VIEWS** 

GARDEN AND TERRACES

**EXTRA** 

• Panoramic views

• Open terrace

• Reinforced door