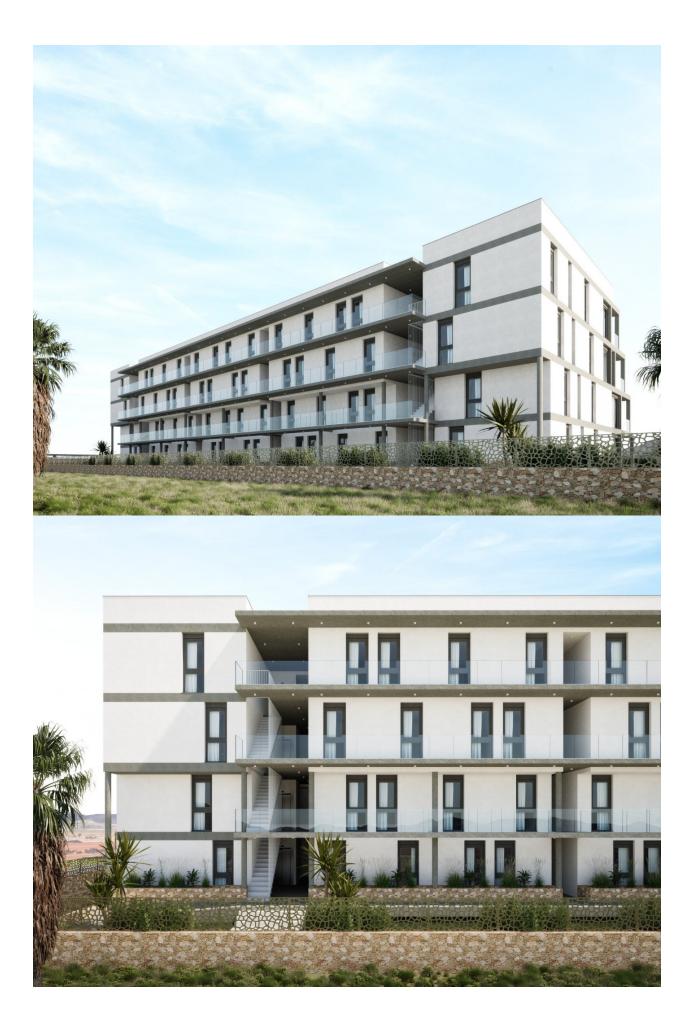

#### DESCRIPTION

NEW BUILD RESIDENTIAL COMPLEX IN MAR DE CRISTAL New Build modern residential complex of apartments and penthouses located very close to the promenade and the long lovely sandy beaches of Mar de Cristal. You can choose from ground floor apartments with a private garden, mid-floor apartments with a terrace, and penthouses with private solarium. Properties has 2 or 3 bedrooms and 2 bathrooms. The apartments have a modern design, presenting an open plan living area, combining the kitchen, dining area and lounge, into a large space with access to the terrace. The master bedroom has a private bathroom. Built with top quality finishes, fitted wardrobes, pre-installation of ducted A/C, a storage room, and a underground parking space. All the daily necessities, like supermarkets, bars and restaurants, are available all year 'round and are located close to the complex. Mar de Cristal has beautiful sandy beaches, a tennis centre, marina, supermarkets, bars and restaurants. The Calblanque national park where you will find unspoilt long white sandy beaches, as well as the famous La Manga Club and the bustling town of Los Belones are all within a 5 min drive from the village. Murcia airport is 25 mins and Alicante 1 hour drive. You can also visit the historic cities of Cartagena and Murcia.