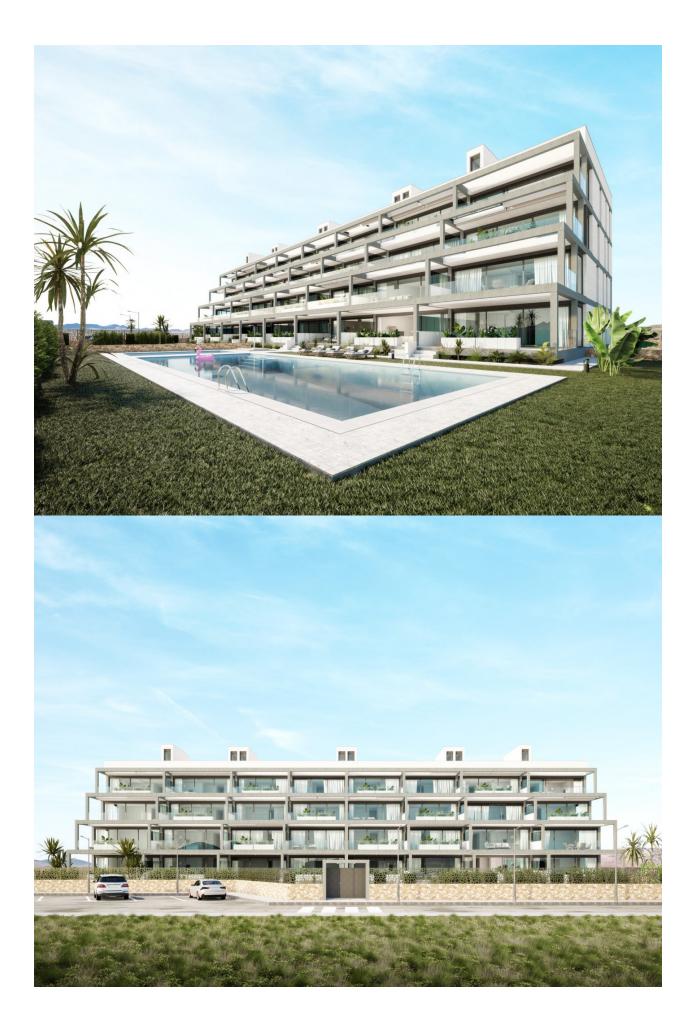

#### DESCRIPTION

NEW BUILD RESIDENTIAL COMPLEX IN MAR DE CRISTAL New Build modern residential complex of apartments and penthouses located very close to the promenade and the long lovely sandy beaches of Mar de Cristal. You can choose from ground floor apartments with a private garden, mid-floor apartments with a terrace, and penthouses with private solarium. Properties has 2 or 3 bedrooms and 2 bathrooms. The apartments have a modern design, presenting an open plan living area, combining the kitchen, dining area and lounge, into a large space with access to the terrace. The master bedroom has a private bathroom. Built with top quality finishes, fitted wardrobes, pre-installation of ducted A/C, a storage room, and a underground parking space. All the daily necessities, like supermarkets, bars and restaurants, are available all year 'round and are located close to the complex. Mar de Cristal has beautiful sandy beaches, a tennis centre, marina, supermarkets, bars and restaurants. The Calblanque national park where you will find unspoilt long white sandy beaches, as well as the famous La Manga Club and the bustling town of Los Belones are all within a 5 min drive from the village. Murcia airport is 25 mins and Alicante 1 hour drive. You can also visit the historic cities of Cartagena and Murcia.