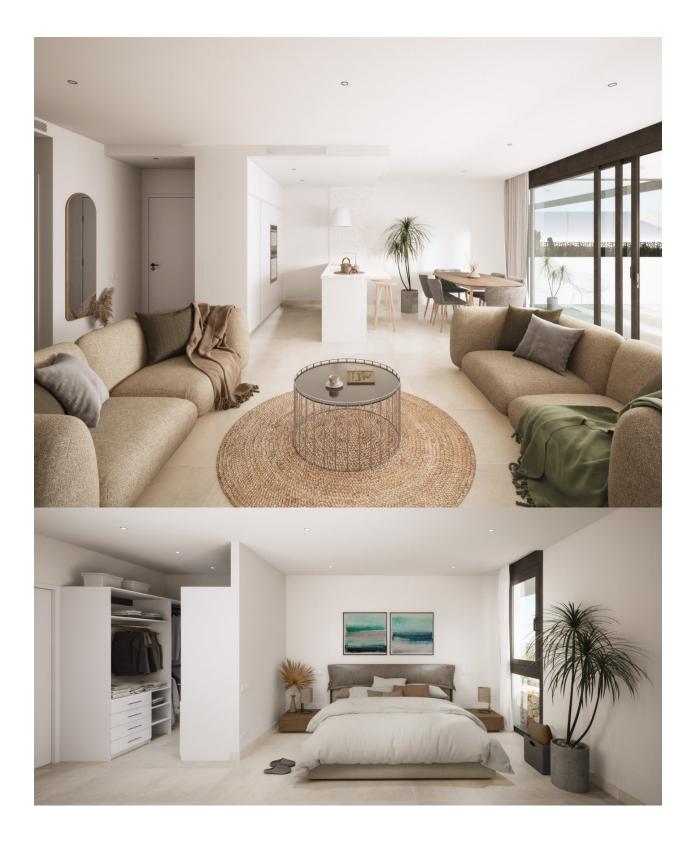

#### DESCRIPTION

NEW BUILD RESIDENTIAL COMPLEX IN MAR DE CRISTAL New Build modern residential complex of apartments and penthouses located very close to the promenade and the long lovely sandy beaches of Mar de Cristal. You can choose from ground floor apartments with a private garden, mid-floor apartments with a terrace, and penthouses with private solarium. Properties has 2 or 3 bedrooms and 2 bathrooms. The apartments have a modern design, presenting an open plan living area, combining the kitchen, dining area and lounge, into a large space with access to the terrace. The master bedroom has a private bathroom. Built with top quality finishes, fitted wardrobes, pre-installation of ducted A/C, a storage room, and a underground parking space. All the daily necessities, like supermarkets, bars and restaurants, are available all year 'round and are located close to the complex. Mar de Cristal has beautiful sandy beaches, a tennis centre, marina, supermarkets, bars and restaurants. The Calblanque national park where you will find unspoilt long white sandy beaches, as well as the famous La Manga Club and the bustling town of Los Belones are all within a 5 min drive from the village. Murcia airport is 25 mins and Alicante 1 hour drive. You can also visit the historic cities of Cartagena and Murcia.