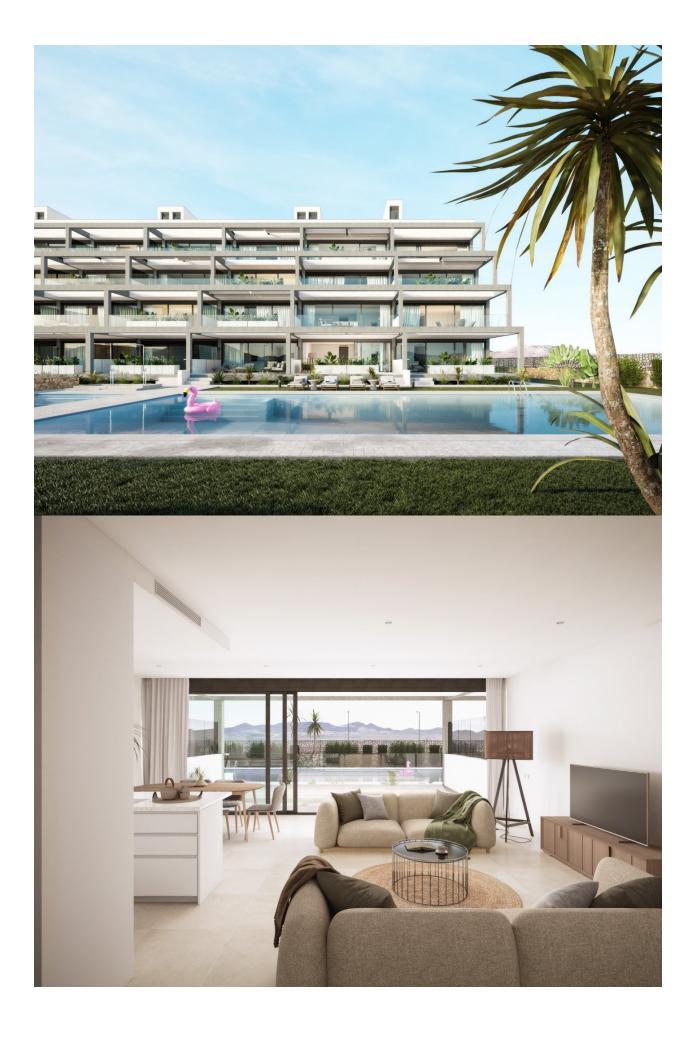

#### DESCRIPTION

NEW BUILD RESIDENTIAL COMPLEX IN MAR DE CRISTAL New Build modern residential complex of apartments and penthouses located very close to the promenade and the long lovely sandy beaches of Mar de Cristal. You can choose from ground floor apartments with a private garden, mid-floor apartments with a terrace, and penthouses with private solarium. Properties has 2 or 3 bedrooms and 2 bathrooms. The apartments have a modern design, presenting an open plan living area, combining the kitchen, dining area and lounge, into a large space with access to the terrace. The master bedroom has a private bathroom. Built with top quality finishes, fitted wardrobes, pre-installation of ducted A/C, a storage room, and a underground parking space. All the daily necessities, like supermarkets, bars and restaurants, are available all year 'round and are located close to the complex. Mar de Cristal has beautiful sandy beaches, a tennis centre, marina, supermarkets, bars and restaurants. The Calblanque national park where you will find unspoilt long white sandy beaches, as well as the famous La Manga Club and the bustling town of Los Belones are all within a 5 min drive from the village. Murcia airport is 25 mins and Alicante 1 hour drive. You can also visit the historic cities of Cartagena and Murcia.