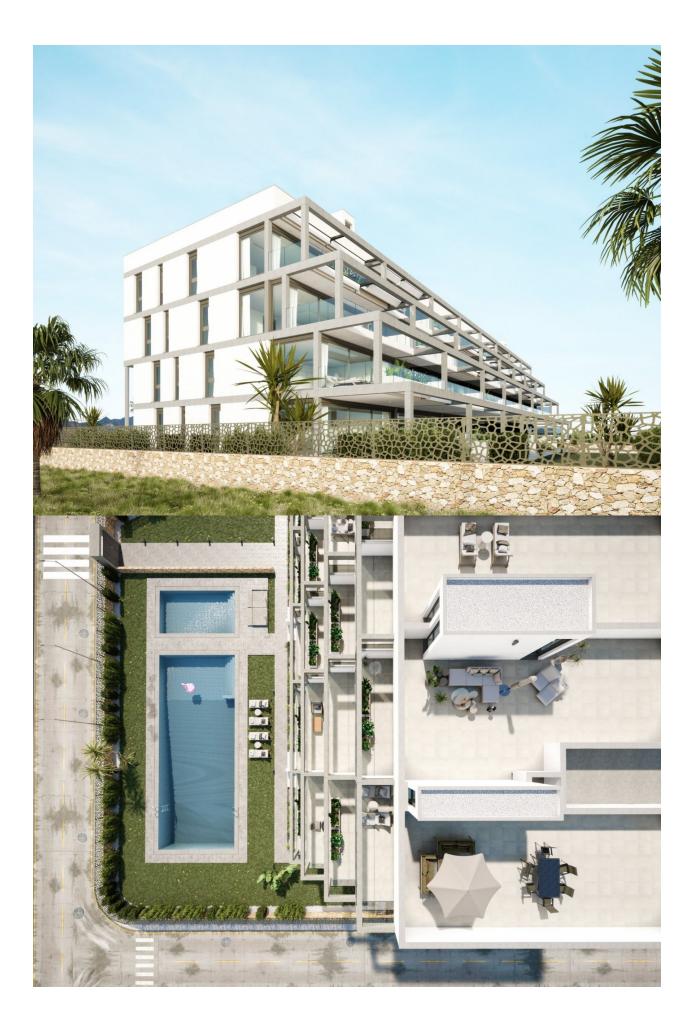

#### DESCRIPTION

NEW BUILD RESIDENTIAL COMPLEX IN MAR DE CRISTAL New Build modern residential complex of apartments and penthouses located very close to the promenade and the long lovely sandy beaches of Mar de Cristal. You can choose from ground floor apartments with a private garden, mid-floor apartments with a terrace, and penthouses with private solarium. Properties has 2 or 3 bedrooms and 2 bathrooms. The apartments have a modern design, presenting an open plan living area, combining the kitchen, dining area and lounge, into a large space with access to the terrace. The master bedroom has a private bathroom. Built with top quality finishes, fitted wardrobes, pre-installation of ducted A/C, a storage room, and a underground parking space. All the daily necessities, like supermarkets, bars and restaurants, are available all year 'round and are located close to the complex. Mar de Cristal has beautiful sandy beaches, a tennis centre, marina, supermarkets, bars and restaurants. The Calblanque national park where you will find unspoilt long white sandy beaches, as well as the famous La Manga Club and the bustling town of Los Belones are all within a 5 min drive from the village. Murcia airport is 25 mins and Alicante 1 hour drive. You can also visit the historic cities of Cartagena and Murcia.

#### GARDEN AND TERRACES

• Open terrace

• Fenced