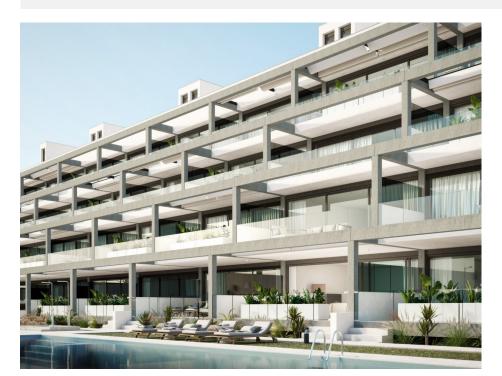

#### DESCRIPTION

NEW BUILD RESIDENTIAL COMPLEX IN MAR DE CRISTAL New Build modern residential complex of apartments and penthouses located very close to the promenade and the long lovely sandy beaches of Mar de Cristal. You can choose from ground floor apartments with a private garden, mid-floor apartments with a terrace, and penthouses with private solarium. Properties has 2 or 3 bedrooms and 2 bathrooms. The apartments have a modern design, presenting an open plan living area, combining the kitchen, dining area and lounge, into a large space with access to the terrace. The master bedroom has a private bathroom. Built with top quality finishes, fitted wardrobes, pre-installation of ducted A/C, a storage room, and a underground parking space. All the daily necessities, like supermarkets, bars and restaurants, are available all year 'round and are located close to the complex. Mar de Cristal has beautiful sandy beaches, a tennis centre, marina, supermarkets, bars and restaurants. The Calblanque national park where you will find unspoilt long white sandy beaches, as well as the famous La Manga Club and the bustling town of Los Belones are all within a 5 min drive from the village. Murcia airport is 25 mins and Alicante 1 hour drive. You can also visit the historic cities of Cartagena and Murcia.