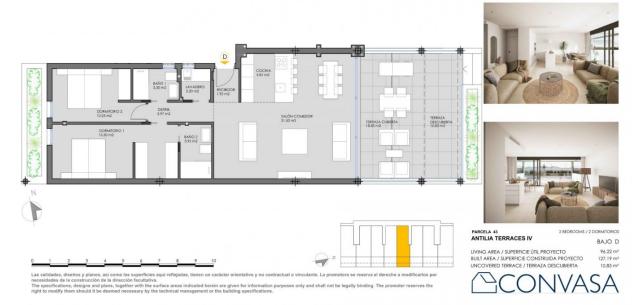

REF: # 10321

| INFO           |           |
|----------------|-----------|
| PRICE:         | 305.000 € |
| PROPERTY TYPE: | Apartment |
| LOCATION:      | ()        |
| BEDROOMS:      | 2         |
| Bathrooms:     | 2         |
| Build:         | 127 (m2)  |
| Plot:          | -         |
| Terrace:       | 28 (m2)   |
| Year:          | -         |
| Floor:         | -         |
| Old price      | -         |

#### DESCRIPTION

NEW BUILD RESIDENTIAL COMPLEX IN MAR DE CRISTAL New Build modern residential complex of apartments and penthouses located very close to the promenade and the long lovely sandy beaches of Mar de Cristal. You can choose from ground floor apartments with a private garden, mid-floor apartments with a terrace, and penthouses with private solarium. Properties has 2 or 3 bedrooms and 2 bathrooms. The apartments have a modern design, presenting an open plan living area, combining the kitchen, dining area and lounge, into a large space with access to the terrace. The master bedroom has a private bathroom. Built with top quality finishes, fitted wardrobes, pre-installation of ducted A/C, a storage room, and a underground parking space. All the daily necessities, like supermarkets, bars and restaurants, are available all year 'round and are located close to the complex. Mar de Cristal has beautiful sandy beaches, a tennis centre, marina, supermarkets, bars and restaurants. The Calblanque national park where you will find unspoilt long white sandy beaches, as well as the famous La Manga Club and the bustling town of Los Belones are all within a 5 min drive from the village. Murcia airport is 25 mins and Alicante 1 hour drive. You can also visit the historic cities of Cartagena and Murcia.