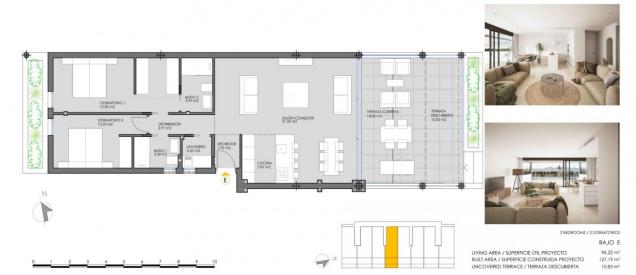

REF: # 10321

| INFO           |           |
|----------------|-----------|
| PRICE:         | 305.000 € |
| PROPERTY TYPE: | Apartment |
| LOCATION:      | ()        |
| BEDROOMS:      | 2         |
| Bathrooms:     | 2         |
| Build:         | 127 (m2)  |
| Plot:          | -         |
| Terrace:       | 28 (m2)   |
| Year:          | -         |
| Floor:         | -         |
| Old price      | -         |

#### DESCRIPTION

NEW BUILD RESIDENTIAL COMPLEX IN MAR DE CRISTAL New Build modern residential complex of apartments and penthouses located very close to the promenade and the long lovely sandy beaches of Mar de Cristal. You can choose from ground floor apartments with a private garden, mid-floor apartments with a terrace, and penthouses with private solarium. Properties has 2 or 3 bedrooms and 2 bathrooms. The apartments have a modern design, presenting an open plan living area, combining the kitchen, dining area and lounge, into a large space with access to the terrace. The master bedroom has a private bathroom. Built with top quality finishes, fitted wardrobes, pre-installation of ducted A/C, a storage room, and a underground parking space. All the daily necessities, like supermarkets, bars and restaurants, are available all year 'round and are located close to the complex. Mar de Cristal has beautiful sandy beaches, a tennis centre, marina, supermarkets, bars and restaurants. The Calblanque national park where you will find unspoilt long white sandy beaches, as well as the famous La Manga Club and the bustling town of Los Belones are all within a 5 min drive from the village. Murcia airport is 25 mins and Alicante 1 hour drive. You can also visit the historic cities of Cartagena and Murcia.