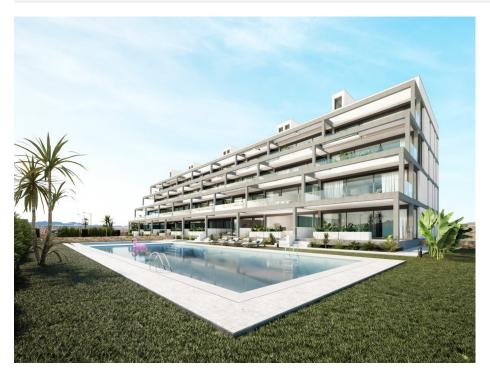

#### **DESCRIPTION**

NEW BUILD RESIDENTIAL COMPLEX IN MAR DE CRISTAL New Build modern residential complex of apartments and penthouses located very close to the promenade and the long lovely sandy beaches of Mar de Cristal. You can choose from ground floor apartments with a private garden, mid-floor apartments with a terrace, and penthouses with private solarium. Properties has 2 or 3 bedrooms and 2 bathrooms. The apartments have a modern design, presenting an open plan living area, combining the kitchen, dining area and lounge, into a large space with access to the terrace. The master bedroom has a private bathroom. Built with top quality finishes, fitted wardrobes, pre-installation of ducted A/C, a storage room, and a underground parking space. All the daily necessities, like supermarkets, bars and restaurants, are available all year 'round and are located close to the complex. Mar de Cristal has beautiful sandy beaches, a tennis centre, marina, supermarkets, bars and restaurants. The Calblanque national park where you will find unspoilt long white sandy beaches, as well as the famous La Manga Club and the bustling town of Los Belones are all within a 5 min drive from the village. Murcia airport is 25 mins and Alicante 1 hour drive. You can also visit the historic cities of Cartagena and Murcia.