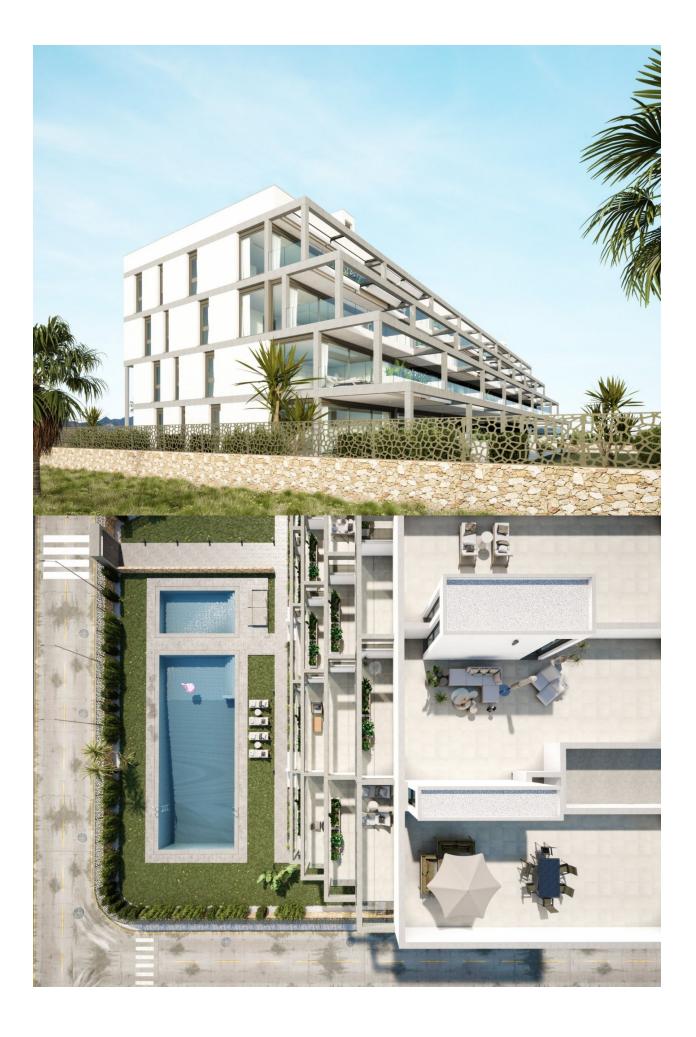

#### **DESCRIPTION**

NEW BUILD RESIDENTIAL COMPLEX IN MAR DE CRISTAL New Build modern residential complex of apartments and penthouses located very close to the promenade and the long lovely sandy beaches of Mar de Cristal. You can choose from ground floor apartments with a private garden, mid-floor apartments with a terrace, and penthouses with private solarium. Properties has 2 or 3 bedrooms and 2 bathrooms. The apartments have a modern design, presenting an open plan living area, combining the kitchen, dining area and lounge, into a large space with access to the terrace. The master bedroom has a private bathroom. Built with top quality finishes, fitted wardrobes, pre-installation of ducted A/C, a storage room, and a underground parking space. All the daily necessities, like supermarkets, bars and restaurants, are available all year 'round and are located close to the complex. Mar de Cristal has beautiful sandy beaches, a tennis centre, marina, supermarkets, bars and restaurants. The Calblanque national park where you will find unspoilt long white sandy beaches, as well as the famous La Manga Club and the bustling town of Los Belones are all within a 5 min drive from the village. Murcia airport is 25 mins and Alicante 1 hour drive. You can also visit the historic cities of Cartagena and Murcia.

#### **GARDEN AND TERRACES**

- Open terrace
- Fenced

#### **EXTRA**

- Reinforced doorStorage room
- Lift

LIVING AREA / SUPERFICIE ÚTIL PROYECTO BUILT AREA / SUPERFICIE CONSTRUIDA PROYECTO UNCOVERED TERRACE / TERRAZA DESCUBIERTA

96.71 m<sup>2</sup> 127.84 m<sup>2</sup> 13.28 m<sup>2</sup>