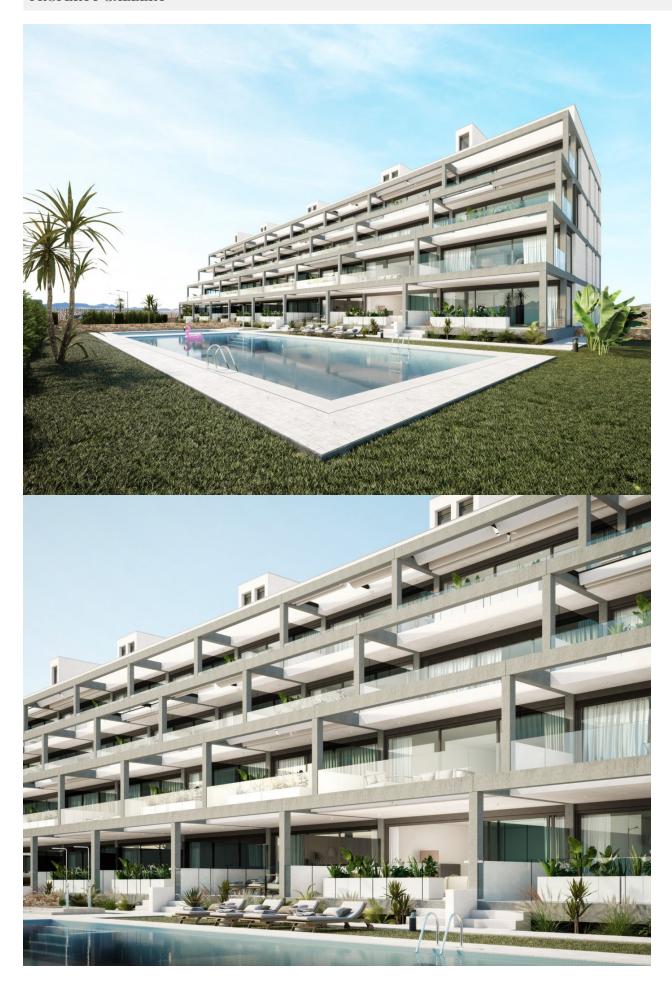

#### **DESCRIPTION**

NEW BUILD RESIDENTIAL COMPLEX IN MAR DE CRISTAL New Build modern residential complex of apartments and penthouses located very close to the promenade and the long lovely sandy beaches of Mar de Cristal. You can choose from ground floor apartments with a private garden, mid-floor apartments with a terrace, and penthouses with private solarium. Properties has 2 or 3 bedrooms and 2 bathrooms. The apartments have a modern design, presenting an open plan living area, combining the kitchen, dining area and lounge, into a large space with access to the terrace. The master bedroom has a private bathroom. Built with top quality finishes, fitted wardrobes, pre-installation of ducted A/C, a storage room, and a underground parking space. All the daily necessities, like supermarkets, bars and restaurants, are available all year 'round and are located close to the complex. Mar de Cristal has beautiful sandy beaches, a tennis centre, marina, supermarkets, bars and restaurants. The Calblanque national park where you will find unspoilt long white sandy beaches, as well as the famous La Manga Club and the bustling town of Los Belones are all within a 5 min drive from the village. Murcia airport is 25 mins and Alicante 1 hour drive. You can also visit the historic cities of Cartagena and Murcia.

# **VIEWS**

• Panoramic views

#### **GARDEN AND TERRACES**

- Open terrace
- Fenced