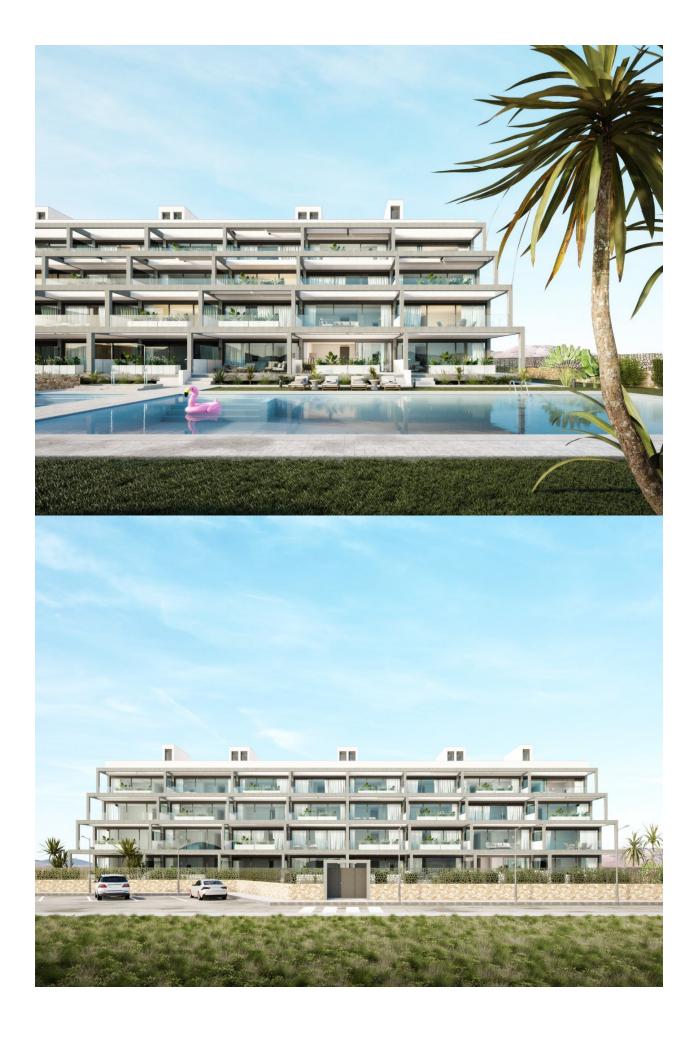

#### **DESCRIPTION**

NEW BUILD RESIDENTIAL COMPLEX IN MAR DE CRISTAL New Build modern residential complex of apartments and penthouses located very close to the promenade and the long lovely sandy beaches of Mar de Cristal. You can choose from ground floor apartments with a private garden, mid-floor apartments with a terrace, and penthouses with private solarium. Properties has 2 or 3 bedrooms and 2 bathrooms. The apartments have a modern design, presenting an open plan living area, combining the kitchen, dining area and lounge, into a large space with access to the terrace. The master bedroom has a private bathroom. Built with top quality finishes, fitted wardrobes, pre-installation of ducted A/C, a storage room, and a underground parking space. All the daily necessities, like supermarkets, bars and restaurants, are available all year 'round and are located close to the complex. Mar de Cristal has beautiful sandy beaches, a tennis centre, marina, supermarkets, bars and restaurants. The Calblanque national park where you will find unspoilt long white sandy beaches, as well as the famous La Manga Club and the bustling town of Los Belones are all within a 5 min drive from the village. Murcia airport is 25 mins and Alicante 1 hour drive. You can also visit the historic cities of Cartagena and Murcia.

# **VIEWS**

• Panoramic views

#### **GARDEN AND TERRACES**

- Open terrace
- Fenced