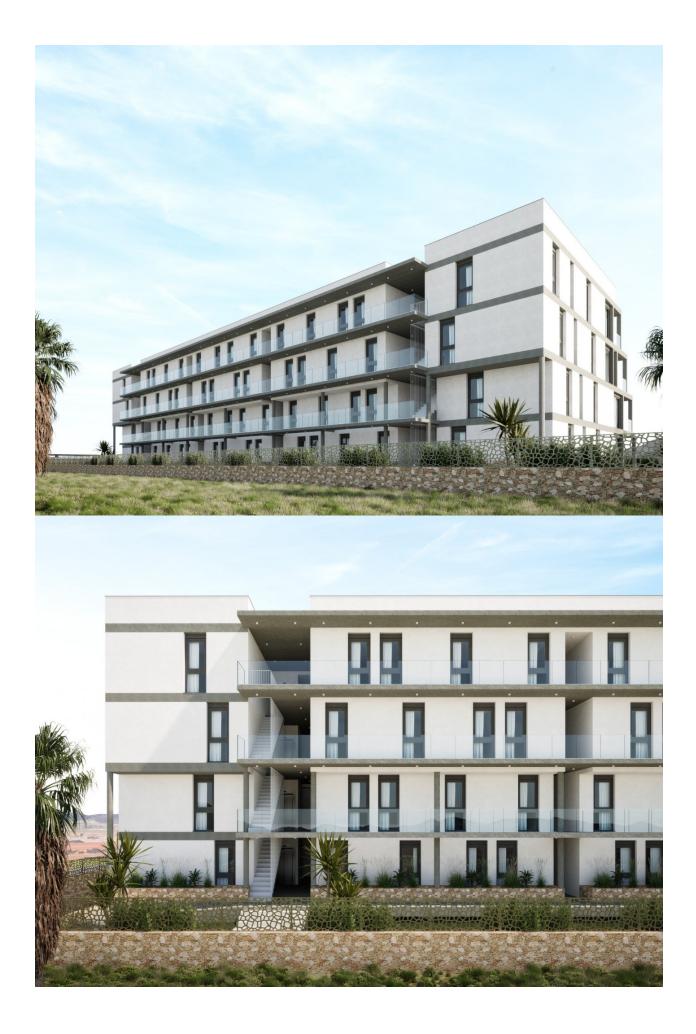

#### **DESCRIPTION**

NEW BUILD RESIDENTIAL COMPLEX IN MAR DE CRISTAL New Build modern residential complex of apartments and penthouses located very close to the promenade and the long lovely sandy beaches of Mar de Cristal. You can choose from ground floor apartments with a private garden, mid-floor apartments with a terrace, and penthouses with private solarium. Properties has 2 or 3 bedrooms and 2 bathrooms. The apartments have a modern design, presenting an open plan living area, combining the kitchen, dining area and lounge, into a large space with access to the terrace. The master bedroom has a private bathroom. Built with top quality finishes, fitted wardrobes, pre-installation of ducted A/C, a storage room, and a underground parking space. All the daily necessities, like supermarkets, bars and restaurants, are available all year 'round and are located close to the complex. Mar de Cristal has beautiful sandy beaches, a tennis centre, marina, supermarkets, bars and restaurants. The Calblanque national park where you will find unspoilt long white sandy beaches, as well as the famous La Manga Club and the bustling town of Los Belones are all within a 5 min drive from the village. Murcia airport is 25 mins and Alicante 1 hour drive. You can also visit the historic cities of Cartagena and Murcia.