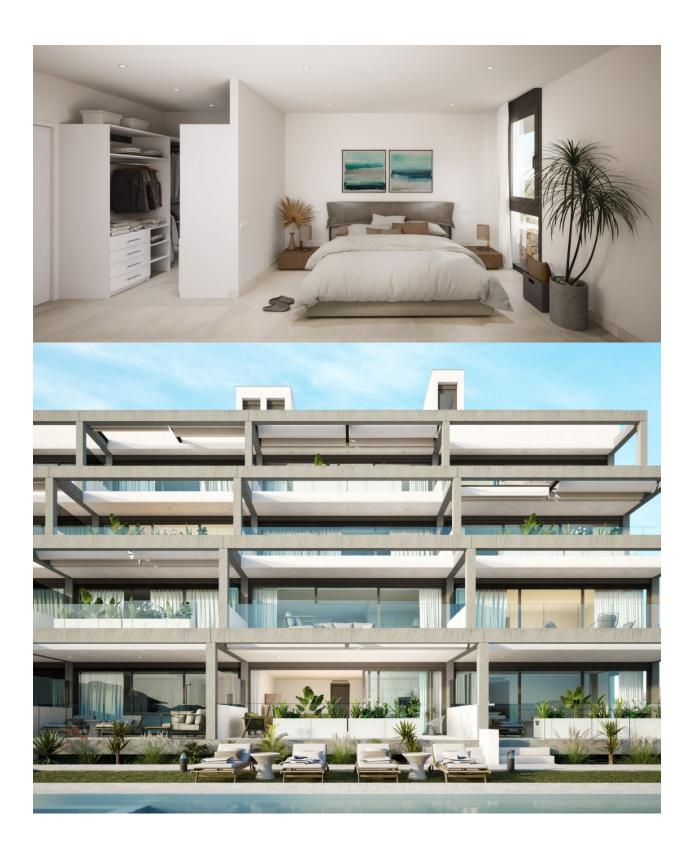

#### **DESCRIPTION**

NEW BUILD RESIDENTIAL COMPLEX IN MAR DE CRISTAL New Build modern residential complex of apartments and penthouses located very close to the promenade and the long lovely sandy beaches of Mar de Cristal. You can choose from ground floor apartments with a private garden, mid-floor apartments with a terrace, and penthouses with private solarium. Properties has 2 or 3 bedrooms and 2 bathrooms. The apartments have a modern design, presenting an open plan living area, combining the kitchen, dining area and lounge, into a large space with access to the terrace. The master bedroom has a private bathroom. Built with top quality finishes, fitted wardrobes, pre-installation of ducted A/C, a storage room, and a underground parking space. All the daily necessities, like supermarkets, bars and restaurants, are available all year 'round and are located close to the complex. Mar de Cristal has beautiful sandy beaches, a tennis centre, marina, supermarkets, bars and restaurants. The Calblanque national park where you will find unspoilt long white sandy beaches, as well as the famous La Manga Club and the bustling town of Los Belones are all within a 5 min drive from the village. Murcia airport is 25 mins and Alicante 1 hour drive. You can also visit the historic cities of Cartagena and Murcia.

#### **GARDEN AND TERRACES**

- Open terrace
- Fenced

#### **EXTRA**

- Reinforced doorStorage room
- Lift

LIVING AREA / SUPERFICIE ÚTIL PROYECTO BUILT AREA / SUPERFICIE CONSTRUIDA PROYECTO UNCOVERED TERRACE / TERRAZA DESCUBIERTA

96.71 m<sup>2</sup> 127.84 m<sup>2</sup> 13.28 m<sup>2</sup>