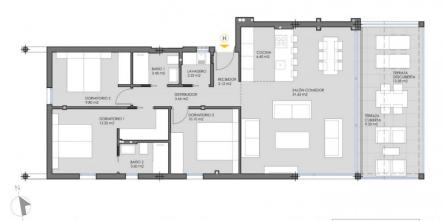

#### **EXTRA**

- Reinforced doorStorage room
- Lift

LIVING AREA / SUPERFICIE ÚTIL PROYECTO BUILT AREA / SUPERFICIE CONSTRUIDA PROYECTO UNCOVERED TERRACE / TERRAZA DESCUBIERTA

96.71 m<sup>2</sup> 127.84 m<sup>2</sup> 13.28 m<sup>2</sup>

PRIMERO H LIVING AREA / SUPERFICIE ÚTIL PROYECTO BUILT AREA / SUPERFICIE CONSTRUIDA PROYECTO UNCOVERED TERRACE / TERRAZA DESCUBIERTA

"Experience our experience - Because you deserve the best"