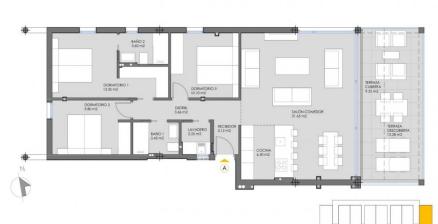

#### **EXTRA**

- Reinforced doorStorage room
- Lift

LIVING AREA / SUPERFICIE ÚTIL PROYECTO BUILT AREA / SUPERFICIE CONSTRUIDA PROYECTO UNCOVERED TERRACE / TERRAZA DESCUBIERTA

96.71 m<sup>2</sup> 127.84 m<sup>2</sup> 13.28 m<sup>2</sup>

PRIMERO H LIVING AREA / SUPERFICIE ÚTIL PROYECTO BUILT AREA / SUPERFICIE CONSTRUIDA PROYECTO UNCOVERED TERRACE / TERRAZA DESCUBIERTA

"Experience our experience - Because you deserve the best"