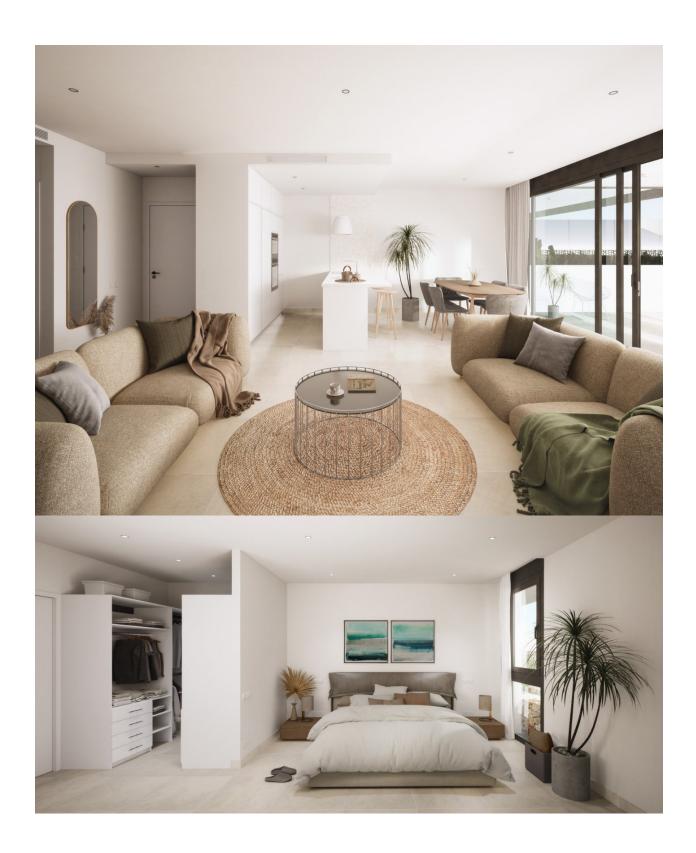

#### **DESCRIPTION**

NEW BUILD RESIDENTIAL COMPLEX IN MAR DE CRISTAL New Build modern residential complex of apartments and penthouses located very close to the promenade and the long lovely sandy beaches of Mar de Cristal. You can choose from ground floor apartments with a private garden, mid-floor apartments with a terrace, and penthouses with private solarium. Properties has 2 or 3 bedrooms and 2 bathrooms. The apartments have a modern design, presenting an open plan living area, combining the kitchen, dining area and lounge, into a large space with access to the terrace. The master bedroom has a private bathroom. Built with top quality finishes, fitted wardrobes, pre-installation of ducted A/C, a storage room, and a underground parking space. All the daily necessities, like supermarkets, bars and restaurants, are available all year 'round and are located close to the complex. Mar de Cristal has beautiful sandy beaches, a tennis centre, marina, supermarkets, bars and restaurants. The Calblanque national park where you will find unspoilt long white sandy beaches, as well as the famous La Manga Club and the bustling town of Los Belones are all within a 5 min drive from the village. Murcia airport is 25 mins and Alicante 1 hour drive. You can also visit the historic cities of Cartagena and Murcia.