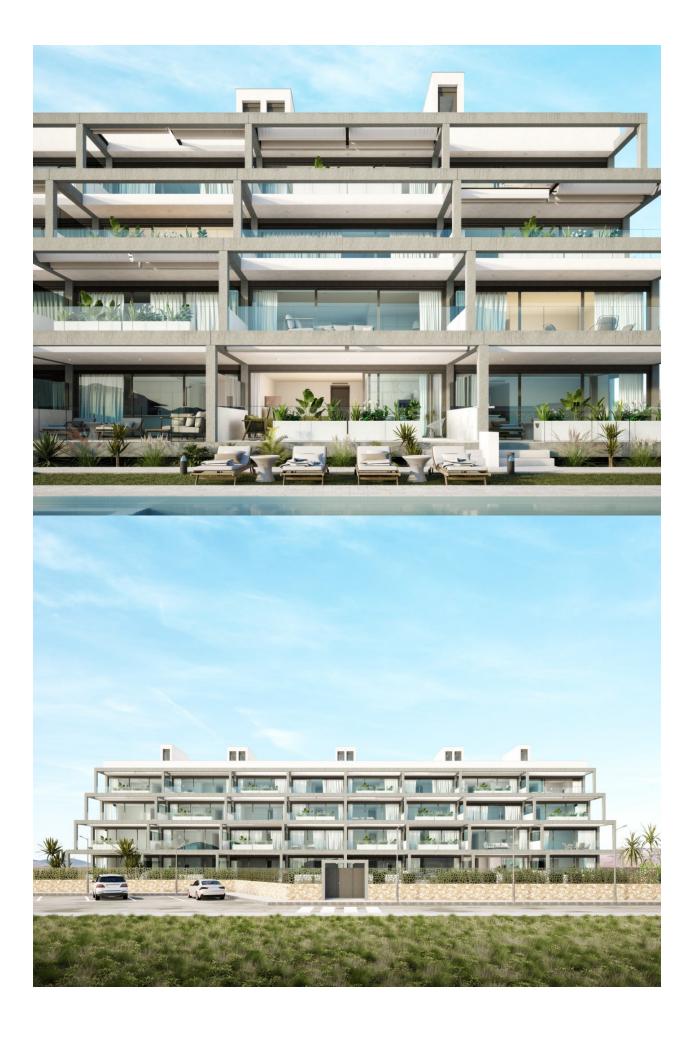

#### **DESCRIPTION**

NEW BUILD RESIDENTIAL COMPLEX IN MAR DE CRISTAL New Build modern residential complex of apartments and penthouses located very close to the promenade and the long lovely sandy beaches of Mar de Cristal. You can choose from ground floor apartments with a private garden, mid-floor apartments with a terrace, and penthouses with private solarium. Properties has 2 or 3 bedrooms and 2 bathrooms. The apartments have a modern design, presenting an open plan living area, combining the kitchen, dining area and lounge, into a large space with access to the terrace. The master bedroom has a private bathroom. Built with top quality finishes, fitted wardrobes, pre-installation of ducted A/C, a storage room, and a underground parking space. All the daily necessities, like supermarkets, bars and restaurants, are available all year 'round and are located close to the complex. Mar de Cristal has beautiful sandy beaches, a tennis centre, marina, supermarkets, bars and restaurants. The Calblanque national park where you will find unspoilt long white sandy beaches, as well as the famous La Manga Club and the bustling town of Los Belones are all within a 5 min drive from the village. Murcia airport is 25 mins and Alicante 1 hour drive. You can also visit the historic cities of Cartagena and Murcia.