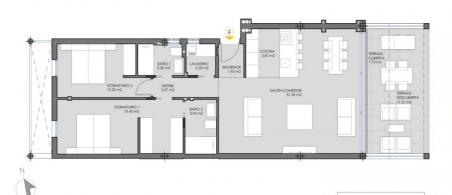

#### **EXTRA**

- Reinforced doorStorage room
- Lift

LIVING AREA / SUPERFICIE ÚTIL PROYECTO BUILT AREA / SUPERFICIE CONSTRUIDA PROYECTO UNCOVERED TERRACE / TERRAZA DESCUBIERTA

84,93 m<sup>2</sup> 112.26 m<sup>2</sup> 11,01 m<sup>2</sup>

2 BIDROOMS / 2 DOBMITORIOS
PRIMERO F

LIVING AREA / SUPERFICIE ÚTIL PROVECTO 8453 m²
UNCOVERED TERRACE / TERRATA DESCUBERTA 11.01 m²

"Experience our experience - Because you deserve the best"