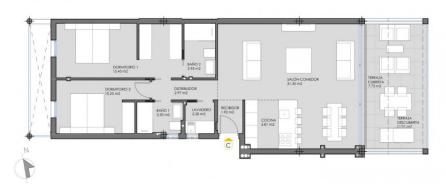

#### **EXTRA**

- Reinforced doorStorage room
- Lift

LIVING AREA / SUPERFICIE ÚTIL PROYECTO BUILT AREA / SUPERFICIE CONSTRUIDA PROYECTO UNCOVERED TERRACE / TERRAZA DESCUBIERTA

84,93 m<sup>2</sup> 112.26 m<sup>2</sup> 11,01 m<sup>2</sup>

2 BIDROOMS / 2 DOBMITORIOS
PRIMERO F

LIVING AREA / SUPERFICIE ÚTIL PROVECTO 8453 m²
UNCOVERED TERRACE / TERRATA DESCUBERTA 11.01 m²

"Experience our experience - Because you deserve the best"