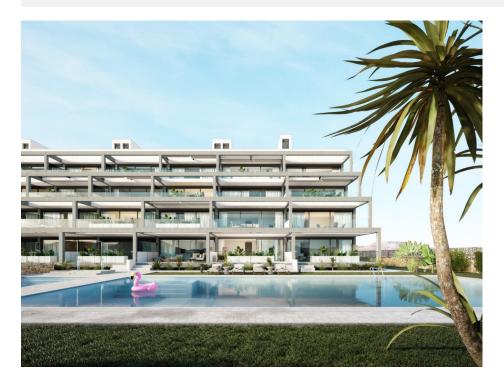

#### **DESCRIPTION**

NEW BUILD RESIDENTIAL COMPLEX IN MAR DE CRISTAL New Build modern residential complex of apartments and penthouses located very close to the promenade and the long lovely sandy beaches of Mar de Cristal. You can choose from ground floor apartments with a private garden, mid-floor apartments with a terrace, and penthouses with private solarium. Properties has 2 or 3 bedrooms and 2 bathrooms. The apartments have a modern design, presenting an open plan living area, combining the kitchen, dining area and lounge, into a large space with access to the terrace. The master bedroom has a private bathroom. Built with top quality finishes, fitted wardrobes, pre-installation of ducted A/C, a storage room, and a underground parking space. All the daily necessities, like supermarkets, bars and restaurants, are available all year 'round and are located close to the complex. Mar de Cristal has beautiful sandy beaches, a tennis centre, marina, supermarkets, bars and restaurants. The Calblanque national park where you will find unspoilt long white sandy beaches, as well as the famous La Manga Club and the bustling town of Los Belones are all within a 5 min drive from the village. Murcia airport is 25 mins and Alicante 1 hour drive. You can also visit the historic cities of Cartagena and Murcia.

#### **GARDEN AND TERRACES**

- Open terrace
- Fenced