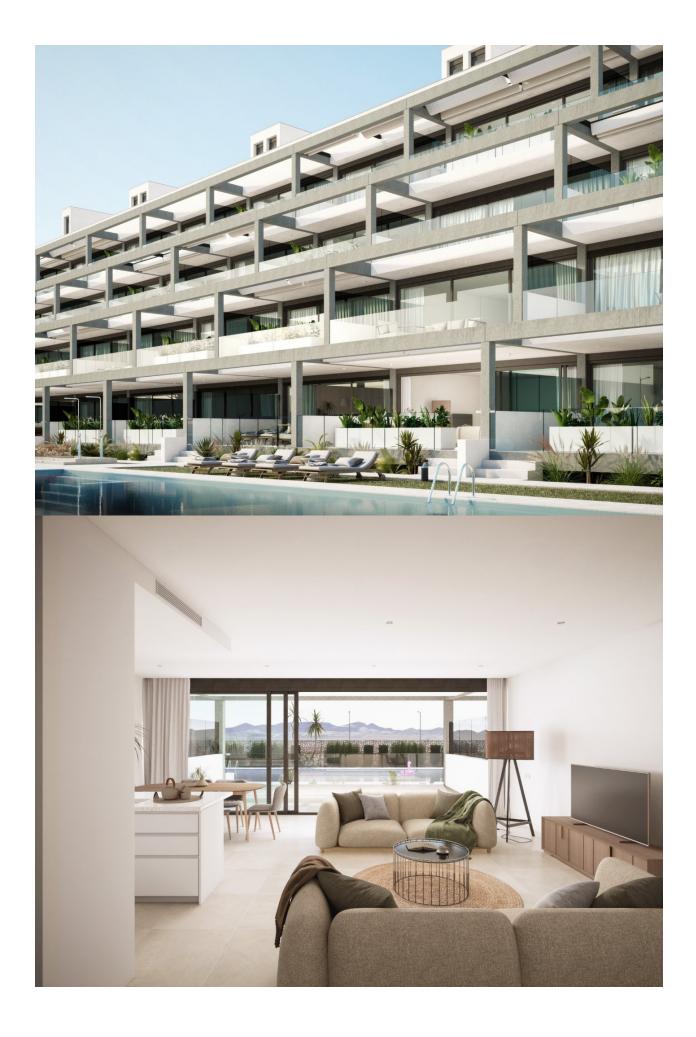

#### **DESCRIPTION**

NEW BUILD RESIDENTIAL COMPLEX IN MAR DE CRISTAL New Build modern residential complex of apartments and penthouses located very close to the promenade and the long lovely sandy beaches of Mar de Cristal. You can choose from ground floor apartments with a private garden, mid-floor apartments with a terrace, and penthouses with private solarium. Properties has 2 or 3 bedrooms and 2 bathrooms. The apartments have a modern design, presenting an open plan living area, combining the kitchen, dining area and lounge, into a large space with access to the terrace. The master bedroom has a private bathroom. Built with top quality finishes, fitted wardrobes, pre-installation of ducted A/C, a storage room, and a underground parking space. All the daily necessities, like supermarkets, bars and restaurants, are available all year 'round and are located close to the complex. Mar de Cristal has beautiful sandy beaches, a tennis centre, marina, supermarkets, bars and restaurants. The Calblanque national park where you will find unspoilt long white sandy beaches, as well as the famous La Manga Club and the bustling town of Los Belones are all within a 5 min drive from the village. Murcia airport is 25 mins and Alicante 1 hour drive. You can also visit the historic cities of Cartagena and Murcia.