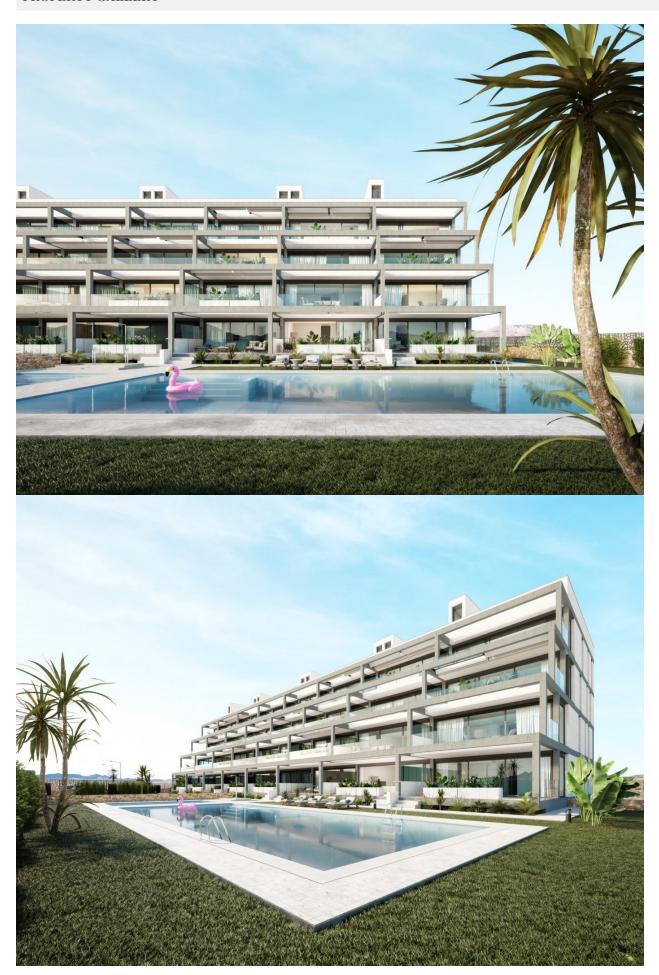

#### **DESCRIPTION**

NEW BUILD RESIDENTIAL COMPLEX IN MAR DE CRISTAL New Build modern residential complex of apartments and penthouses located very close to the promenade and the long lovely sandy beaches of Mar de Cristal. You can choose from ground floor apartments with a private garden, mid-floor apartments with a terrace, and penthouses with private solarium. Properties has 2 or 3 bedrooms and 2 bathrooms. The apartments have a modern design, presenting an open plan living area, combining the kitchen, dining area and lounge, into a large space with access to the terrace. The master bedroom has a private bathroom. Built with top quality finishes, fitted wardrobes, pre-installation of ducted A/C, a storage room, and a underground parking space. All the daily necessities, like supermarkets, bars and restaurants, are available all year 'round and are located close to the complex. Mar de Cristal has beautiful sandy beaches, a tennis centre, marina, supermarkets, bars and restaurants. The Calblanque national park where you will find unspoilt long white sandy beaches, as well as the famous La Manga Club and the bustling town of Los Belones are all within a 5 min drive from the village. Murcia airport is 25 mins and Alicante 1 hour drive. You can also visit the historic cities of Cartagena and Murcia.

# **VIEWS**

• Panoramic views