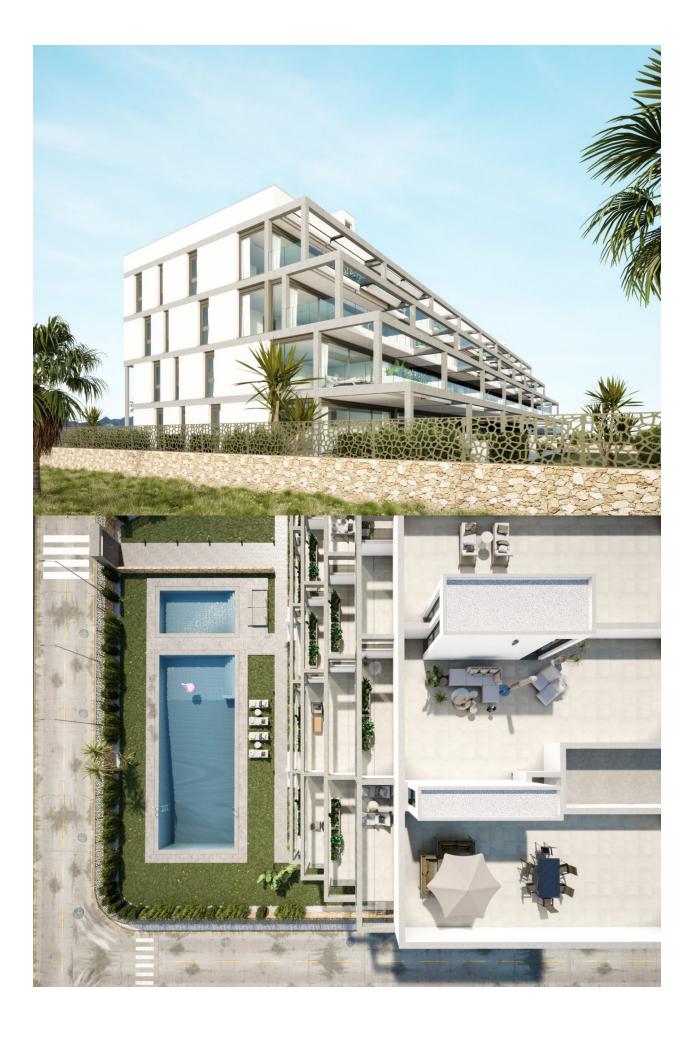

#### **DESCRIPTION**

NEW BUILD RESIDENTIAL COMPLEX IN MAR DE CRISTAL New Build modern residential complex of apartments and penthouses located very close to the promenade and the long lovely sandy beaches of Mar de Cristal. You can choose from ground floor apartments with a private garden, mid-floor apartments with a terrace, and penthouses with private solarium. Properties has 2 or 3 bedrooms and 2 bathrooms. The apartments have a modern design, presenting an open plan living area, combining the kitchen, dining area and lounge, into a large space with access to the terrace. The master bedroom has a private bathroom. Built with top quality finishes, fitted wardrobes, pre-installation of ducted A/C, a storage room, and a underground parking space. All the daily necessities, like supermarkets, bars and restaurants, are available all year 'round and are located close to the complex. Mar de Cristal has beautiful sandy beaches, a tennis centre, marina, supermarkets, bars and restaurants. The Calblanque national park where you will find unspoilt long white sandy beaches, as well as the famous La Manga Club and the bustling town of Los Belones are all within a 5 min drive from the village. Murcia airport is 25 mins and Alicante 1 hour drive. You can also visit the historic cities of Cartagena and Murcia.

#### **GARDEN AND TERRACES**

- Open terrace
- Fenced