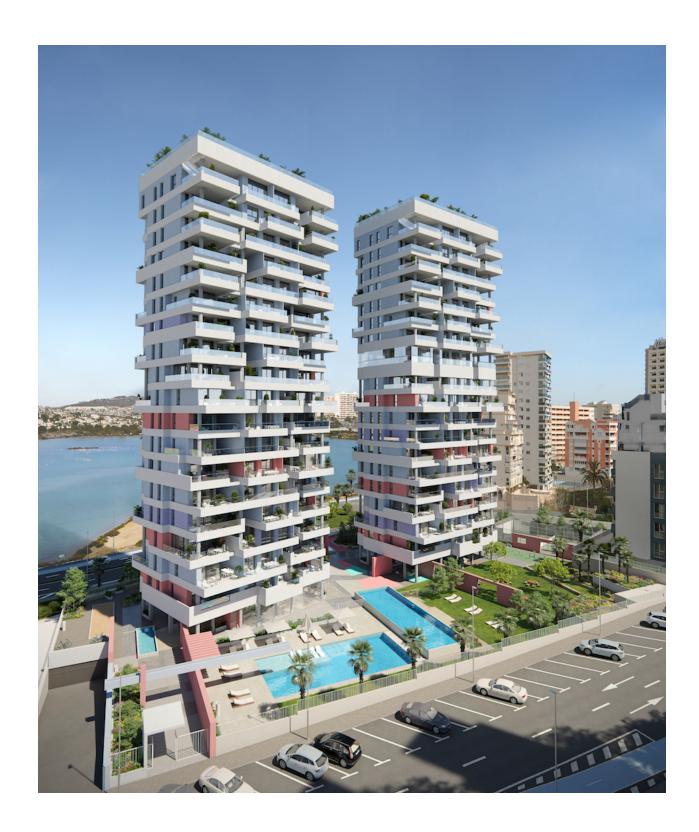

## **DESCRIPTION**

It lives between three seas. The privileged location of the future residential of Isea Views between Las Salinas de Calpe, Plata de Fossa and Playa del Cantall Roig will give you the best views. The excellent layout of the houses of the two towers of the residential, will give you extraordinary views wherever you look. There won't be a corner of your new home that doesn't overlook a naturally Mediterranean landscape. Two towers of 18 heights

with houses designed to live outside. Homes with 3 bedrooms, and with large terraces. Large common areas with gardens, swimming pool, paddle, children's area, gym and infinity pool with sea views. The kitchens are equipped with induction hob, extractor hood, electric oven and microwave oven. Preinstallation for washerdryer. Complete installation of ducted air conditioning, with cold and heat pump, by aerothermy. The apartments have a garage and a storage room. Prices from EUR 467,000.