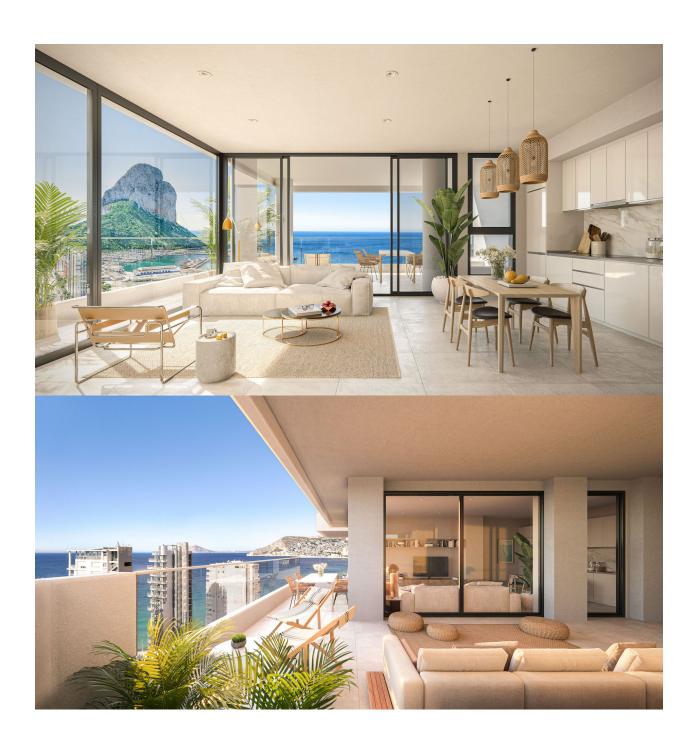

## **DESCRIPTION**

It lives between three seas. The privileged location of the future residential of Isea Views between Las Salinas de Calpe, Plata de Fossa and Playa del Cantall Roig will give you the best views. The excellent layout of the houses of the two towers of the residential, will give you extraordinary views wherever you look. There won't be a corner of your new home that doesn't overlook a naturally Mediterranean landscape. Two towers of 18 heights

with houses designed to live outside. Homes with 3 bedrooms, and with large terraces. Large common areas with gardens, swimming pool, paddle, children's area, gym and infinity pool with sea views. The kitchens are equipped with induction hob, extractor hood, electric oven and microwave oven. Preinstallation for washerdryer. Complete installation of ducted air conditioning, with cold and heat pump, by aerothermy. The apartments have a garage and a storage room. Prices from EUR 467,000.