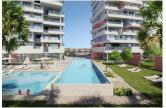

with houses designed to live outside. Homes with 3 bedrooms, and with large terraces. Large common areas with gardens, swimming pool, paddle, children's area, gym and infinity pool with sea views. The kitchens are equipped with induction hob, extractor hood, electric oven and microwave oven. Preinstallation for washerdryer. Complete installation of ducted air conditioning, with cold and heat pump, by aerothermy. The apartments have a garage and a storage room. Prices from EUR 467,000.