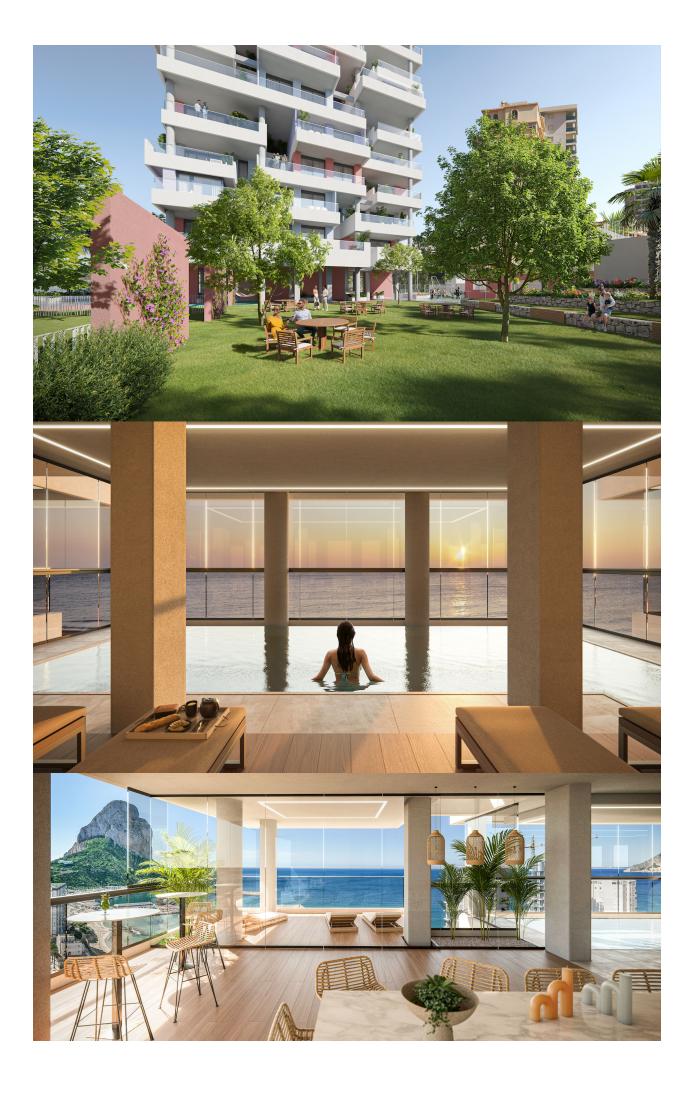

with houses designed to live outside. Homes with 3 bedrooms, and with large terraces. Large common areas with gardens, swimming pool, paddle, children's area, gym and infinity pool with sea views. The kitchens are equipped with induction hob, extractor hood, electric oven and microwave oven. Preinstallation for washerdryer. Complete installation of ducted air conditioning, with cold and heat pump, by aerothermy. The apartments have a garage and a storage room. Prices from EUR 467,000.