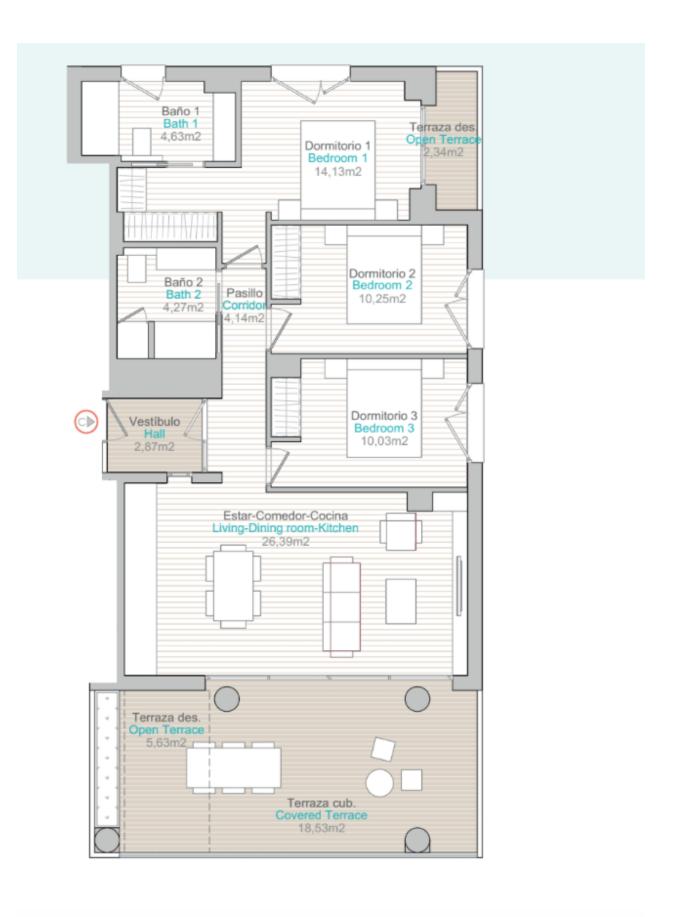

## Properties Spain

since 1999

**REF: #10350** 

| INFO           |           |  |  |
|----------------|-----------|--|--|
| PRICE:         | 680.000 € |  |  |
| PROPERTY TYPE: | Apartment |  |  |
| LOCATION:      |           |  |  |
| BEDROOMS:      | 3         |  |  |
| Bathrooms:     | 2         |  |  |
| Build:         | 122 (m2)  |  |  |
| Plot:          | -         |  |  |
| Terrace:       | -         |  |  |
| Year:          | -         |  |  |
| Floor:         | -         |  |  |
| Old price      | -         |  |  |

with houses designed to live outside. Homes with 3 bedrooms, and with large terraces. Large common areas with gardens, swimming pool, paddle, children's area, gym and infinity pool with sea views. The kitchens are equipped with induction hob, extractor hood, electric oven and microwave oven. Preinstallation for washerdryer. Complete installation of ducted air conditioning, with cold and heat pump, by aerothermy. The apartments have a garage and a storage room. Prices from EUR 467,000.