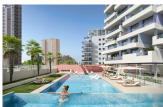

with houses designed to live outside. Homes with 3 bedrooms, and with large terraces. Large common areas with gardens, swimming pool, paddle, children's area, gym and infinity pool with sea views. The kitchens are equipped with induction hob, extractor hood, electric oven and microwave oven. Preinstallation for washerdryer. Complete installation of ducted air conditioning, with cold and heat pump, by aerothermy. The apartments have a garage and a storage room. Prices from EUR 467,000.