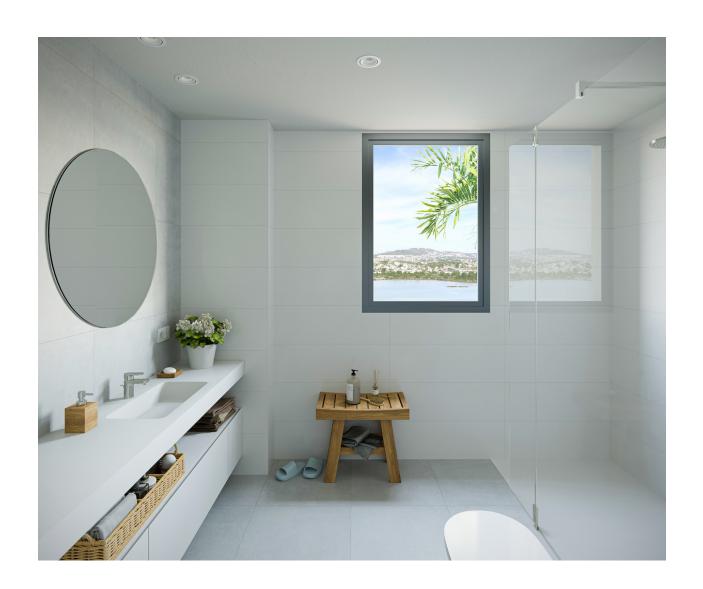

with houses designed to live outside. Homes with 3 bedrooms, and with large terraces. Large common areas with gardens, swimming pool, paddle, children's area, gym and infinity pool with sea views. The kitchens are equipped with induction hob, extractor hood, electric oven and microwave oven. Preinstallation for washerdryer. Complete installation of ducted air conditioning, with cold and heat pump, by aerothermy. The apartments have a garage and a storage room. Prices from EUR 467,000.