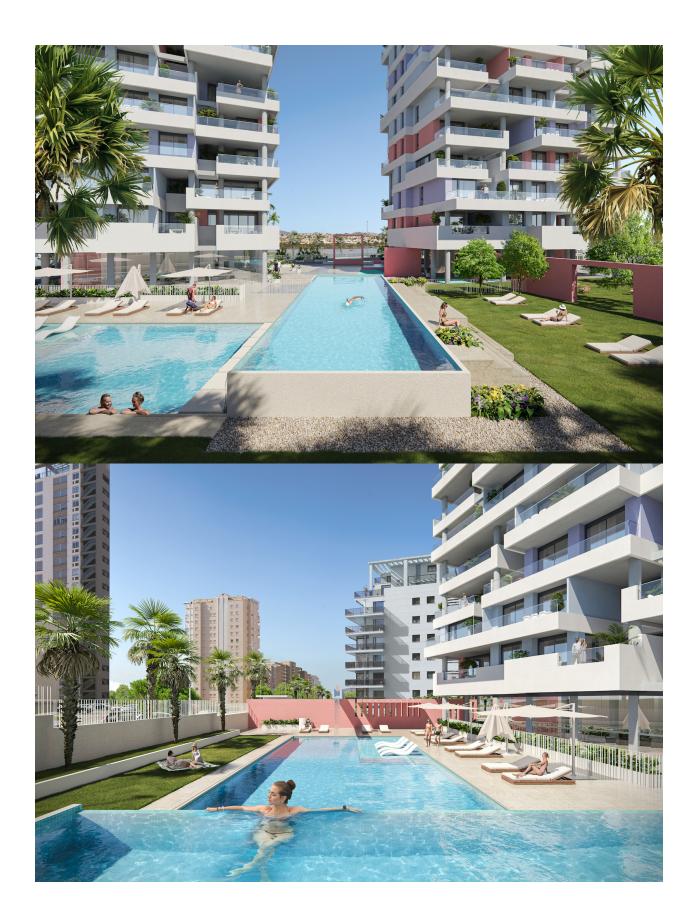

with houses designed to live outside. Homes with 3 bedrooms, and with large terraces. Large common areas with gardens, swimming pool, paddle, children's area, gym and infinity pool with sea views. The kitchens are equipped with induction hob, extractor hood, electric oven and microwave oven. Preinstallation for washerdryer. Complete installation of ducted air conditioning, with cold and heat pump, by aerothermy. The apartments have a garage and a storage room. Prices from EUR 467,000.