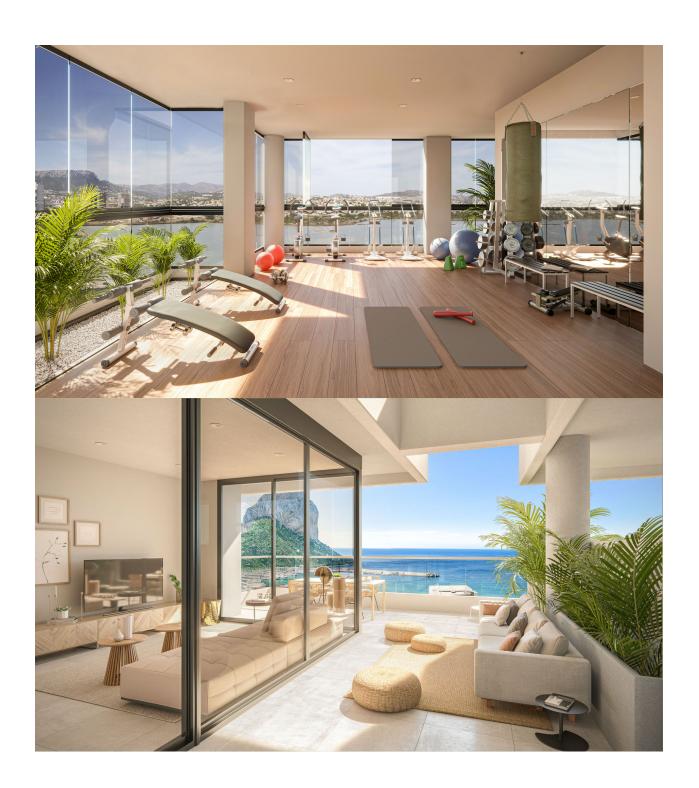

with houses designed to live outside. Homes with 3 bedrooms, and with large terraces. Large common areas with gardens, swimming pool, paddle, children's area, gym and infinity pool with sea views. The kitchens are equipped with induction hob, extractor hood, electric oven and microwave oven. Preinstallation for washerdryer. Complete installation of ducted air conditioning, with cold and heat pump, by aerothermy. The apartments have a garage and a storage room. Prices from EUR 467,000.