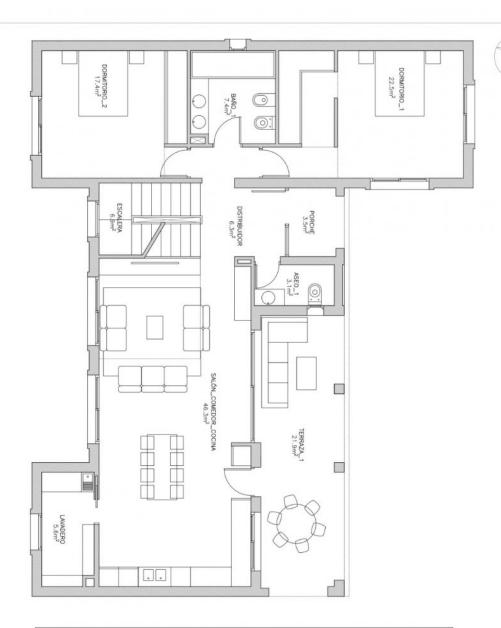

#### **KITCHEN**

• Open kitchen

|        | DORMITORIO_1         | 22.5m <sup>2</sup>  |
|--------|----------------------|---------------------|
|        | BAÑO_1               | 7.4m <sup>2</sup>   |
| BAJA   | DORMITORIO_2         | 17.4m <sup>2</sup>  |
| BA     | DISTRIBUIDOR         | 6.3m <sup>2</sup>   |
| ₹      | ASEO_1               | 3.1 m <sup>2</sup>  |
| PLANTA | SALÓN_COMEDOR_COCINA | 46.3m <sup>2</sup>  |
| 2      | ESCALERA             | 6.9m <sup>2</sup>   |
| 2000   | LAVADERO             | 5.6m <sup>2</sup>   |
|        | PORCHE               | 3.5m <sup>2</sup>   |
|        | TERRAZA_1            | 21.9m²              |
|        | SUP. ÚTIL INTERIOR   | 115.5m <sup>2</sup> |
|        | SUP. ÚTIL EXTERIOR   | 25.4m²              |

### CUADRO DE SUPERFICIES TOTALES

|        | DORMITORIO_1         | 22.5m <sup>2</sup>  |
|--------|----------------------|---------------------|
| BAJA   | BAÑO_1               | 7.4m <sup>2</sup>   |
|        | DORMITORIO_2         | 17.4m <sup>2</sup>  |
| BA     | DISTRIBUIDOR         | 6.3m <sup>2</sup>   |
| A      | ASEO_1               | 3.1m <sup>2</sup>   |
| PLANTA | SALÓN_COMEDOR_COCINA | 46.3m <sup>2</sup>  |
| Ы      | ESCALERA             | 6.9m <sup>2</sup>   |
|        | LAVADERO             | 5.6m <sup>2</sup>   |
|        | PORCHE               | 3.5m <sup>2</sup>   |
|        | TERRAZA_1            | 21.9m²              |
|        | SUP. ÚTIL INTERIOR   | 115.5m <sup>2</sup> |
|        | SUP. ÚTIL EXTERIOR   | 25.4m <sup>2</sup>  |

### CUADRO DE SUPERFICIES TOTALES

|        | DORMITORIO_1         | 22.5m <sup>2</sup>  |
|--------|----------------------|---------------------|
| BAJA   | BAÑO_1               | 7.4m <sup>2</sup>   |
|        | DORMITORIO_2         | 17.4m <sup>2</sup>  |
| BA     | DISTRIBUIDOR         | 6.3m <sup>2</sup>   |
| ¥      | ASEO_1               | 3.1m <sup>2</sup>   |
| PLANTA | SALÓN_COMEDOR_COCINA | 46.3m <sup>2</sup>  |
| 2      | ESCALERA             | 6.9m <sup>2</sup>   |
|        | LAVADERO             | 5.6m <sup>2</sup>   |
|        | PORCHE               | 3.5m <sup>2</sup>   |
|        | TERRAZA_1            | 21.9m²              |
|        | SUP. ÚTIL INTERIOR   | 115.5m <sup>2</sup> |
| 3      | SUP. ÚTIL EXTERIOR   | 25.4m <sup>2</sup>  |