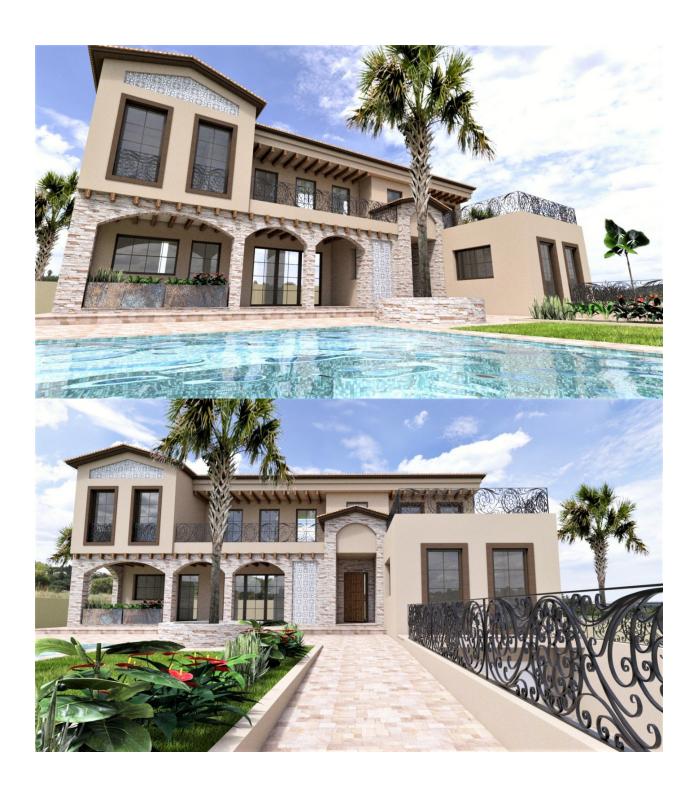

#### **DESCRIPTION**

NEW BUILD LUXURY VILLAS IN PUNTA PRIMA, ORIHUELA COSTA - only a 7-minute walk to the beach! These exclusive new build villas are located in the prestigious and quiet urbanization of Punta Prima, Orihuela, surrounding it there are a wide range of nice restaurants, cafes, supermarkets, pharmacies and all the amenities you may need. The villas have a constructed area of 422m2 and a 918m2 plot, they consist of 5 bedrooms, 5 bathrooms, a large living room-kitchen-dining room, a separate laundry room, 2 terraces on the ground floor and first floor, a large multi-purpose area in the semi-basement, a garage for two cars and private pool. This luxury villa is under construction at 63%, and it is possible to sell under construction or completely finished. The additional price to complete this build would be approximately 300000 and the estimated duration to complete is 6 months. Punta Prima is located just 5 km from Torrevieja, is characterized by good communication and health infrastructures, the proximity to Alicante airport, and the number of services open throughout the year due to its year-round popularity as a holiday destination for domestic and international tourists, attracted by the immediate proximity to the Orihuela Costa's fine sandy beaches and an abundance of quality leisure facilities located within the community. The majority of the population consists of mostly English speaking and Northern European expatriates who have settled in Punta Prima, and the central location, excellent transport links, and short travel times to surrounding popular destinations have ensured the community's continued popularity. Punta Prima has its own commercial centre, for all your daily necessities and groceries, bars and restaurants, popular fast food outlets, it offers a complete shopping and dining experience all under one roof. Just 10 kms away you can find the golf courses of Villamartín, Campoamor, Las Ramblas, Las Colinas and Lo Romero, as well as the commercial centres of La Zenia and Habaneras. The nearest airports are Alicante and Murcia