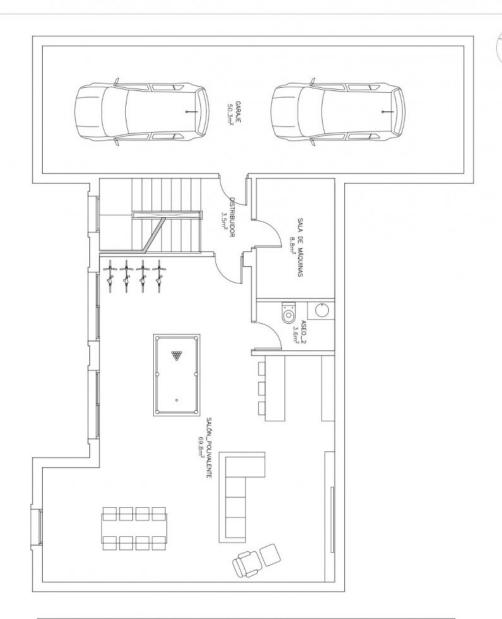

|        | GARAJE             | 50.3m <sup>2</sup> |
|--------|--------------------|--------------------|
| SOLANO | DISTRIBUIDOR       | 3.5m <sup>2</sup>  |
| -      | SALA DE MÁQUINAS   | 8.8m <sup>2</sup>  |
| )      | ASEO_2             | 3.6m <sup>2</sup>  |
|        | SALÓN_POLIVALENTE  | 69.8m <sup>2</sup> |
|        |                    |                    |
|        |                    |                    |
|        |                    |                    |
|        |                    |                    |
|        |                    |                    |
|        | SUP. ÚTIL INTERIOR | 85.7m <sup>2</sup> |
|        | SUP. ÚTIL GARAJE   | 50.3m <sup>2</sup> |

|        | GARAJE             | 50.3m <sup>2</sup> |
|--------|--------------------|--------------------|
|        | DISTRIBUIDOR       | 3.5m <sup>2</sup>  |
| SÓTANO | SALA DE MÁQUINAS   | 8.8m <sup>2</sup>  |
| 5      | ASEO_2             | 3.6m <sup>2</sup>  |
| S      | SALÓN_POLIVALENTE  | 69.8m <sup>2</sup> |
| PLANTA |                    |                    |
| Z      |                    |                    |
| 4      |                    |                    |
|        |                    |                    |
|        |                    |                    |
|        | SUP. ÚTIL INTERIOR | 85.7m <sup>2</sup> |
|        | SUP. ÚTIL GARAJE   | 50.3m <sup>2</sup> |

| PLANTA SÓTANO | GARAJE             | 50.3m <sup>2</sup> |
|---------------|--------------------|--------------------|
|               | DISTRIBUIDOR       | 3.5m <sup>2</sup>  |
|               | SALA DE MÁQUINAS   | 8.8m <sup>2</sup>  |
|               | ASEO_2             | 3.6m <sup>2</sup>  |
|               | SALÓN_POLIVALENTE  | 69.8m <sup>2</sup> |
|               |                    |                    |
| Z             |                    |                    |
| 4             |                    |                    |
|               |                    |                    |
|               | SUP. ÚTIL INTERIOR | 85.7m <sup>2</sup> |
|               | SUP. ÚTIL GARAJE   | 50.3m <sup>2</sup> |