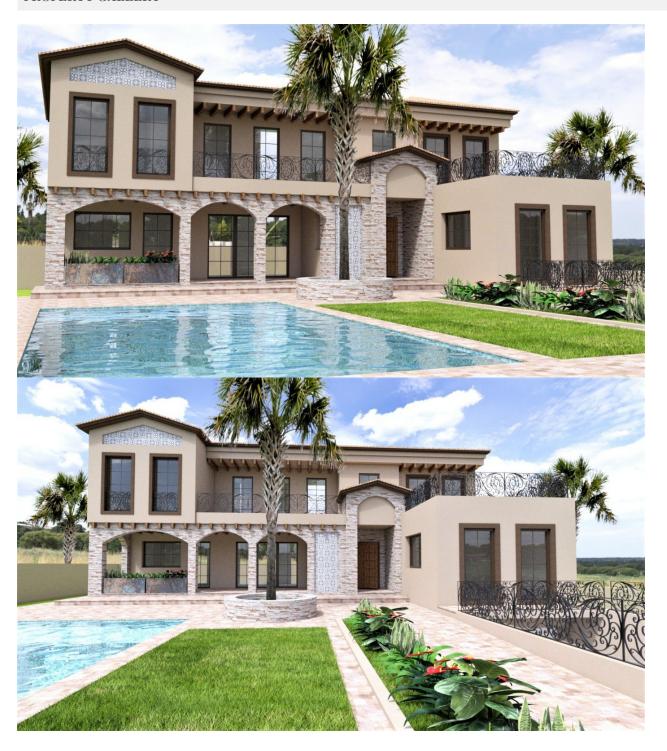

#### **DESCRIPTION**

NEW BUILD LUXURY VILLAS IN PUNTA PRIMA, ORIHUELA COSTA - only a 7-minute walk to the beach! These exclusive new build villas are located in the prestigious and quiet urbanization of Punta Prima, Orihuela, surrounding it there are a wide range of nice restaurants, cafes, supermarkets, pharmacies and all the amenities you may need. The villas have a constructed area of 422m2 and a 918m2 plot, they consist of 5 bedrooms, 5 bathrooms, a large living room-kitchen-dining room, a separate laundry room, 2 terraces on the ground floor and first floor, a large multi-purpose area in the semi-basement, a garage for two cars and private pool. This luxury villa is under construction at 63%, and it is possible to sell under construction or completely finished. The additional price to complete this build would be approximately 300000 and the estimated duration to complete is 6 months. Punta Prima is located just 5 km from Torrevieja, is characterized by good communication and health infrastructures, the proximity to Alicante airport, and the number of services open throughout the year due to its year-round popularity as a holiday destination for domestic and international tourists, attracted by the immediate proximity to the Orihuela Costa's fine sandy beaches and an abundance of quality leisure facilities located within the community. The majority of the population consists of mostly English speaking and Northern European expatriates who have settled in Punta Prima, and the central location, excellent transport links, and short travel times to surrounding popular destinations have ensured the community's continued popularity. Punta Prima has its own commercial centre, for all your daily necessities and groceries, bars and restaurants, popular fast food outlets, it offers a complete shopping and dining experience all under one roof. Just 10 kms away you can find the golf courses of Villamartín, Campoamor, Las Ramblas, Las Colinas and Lo Romero, as well as the commercial centres of La Zenia and Habaneras. The nearest airports are Alicante and Murcia