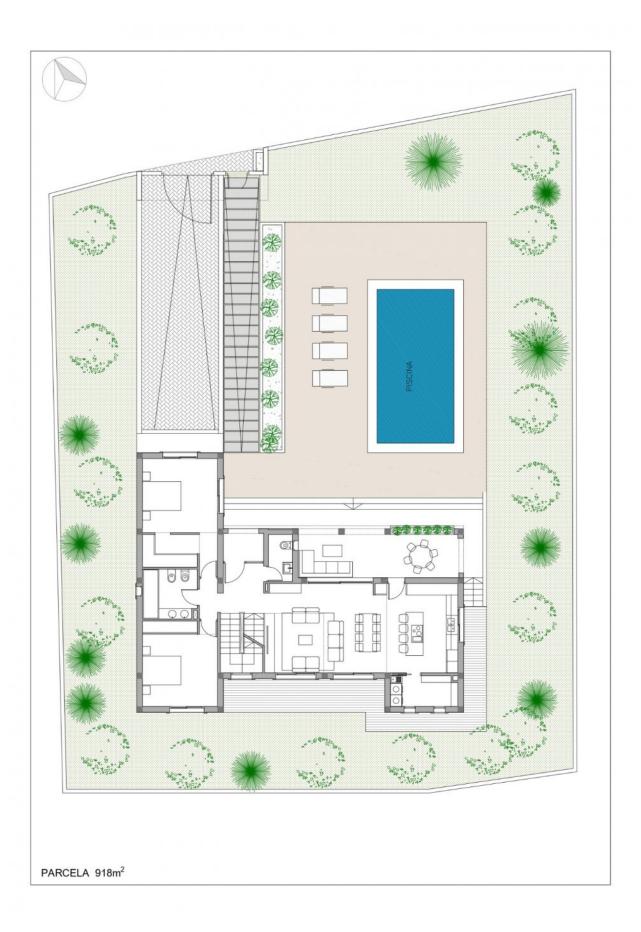

| SUP. ÚTIL INTERIOR TOTAL | 283.6m <sup>2</sup> |
|--------------------------|---------------------|
| SUP. ÚTIL EXTERIOR TOTAL | 76.7m²              |
| SUP. GARAJE              | 50.3m <sup>2</sup>  |
| SUPERFICIE PARCELA       | 918.0m <sup>2</sup> |
| SUPERFICIE CONSTR. TOTAL |                     |

| SUP. ÚTIL INTERIOR TOTAL | 283.6m <sup>2</sup> |
|--------------------------|---------------------|
| SUP. ÚTIL EXTERIOR TOTAL | 76.7m²              |
| SUP. GARAJE              | 50.3m <sup>2</sup>  |
| SUPERFICIE PARCELA       | 918.0m <sup>2</sup> |
| SUPERFICIE CONSTR. TOTAL | 422 46m             |

| SUP. ÚTIL INTERIOR TOTAL | 283.6m <sup>2</sup> |
|--------------------------|---------------------|
| SUP. ÚTIL EXTERIOR TOTAL | 76.7m²              |
| SUP. GARAJE              | 50.3m <sup>2</sup>  |
| SUPERFICIE PARCELA       | 918.0m <sup>2</sup> |
| SUPERFICIE CONSTR. TOTAL | 422 46m²            |