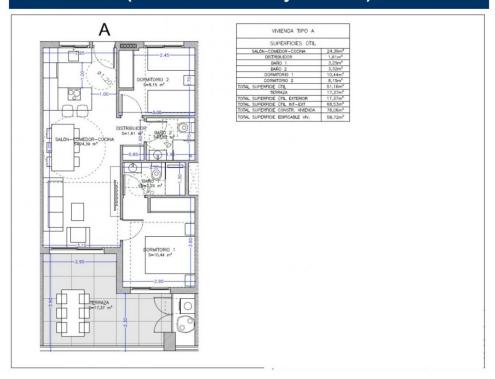

and two salty lagoons, one pink and the other green. Alicante airport located 40 minutes away and Murcia airport about 1 hour away.

#### **STYLE**

Modern

#### **VIEWS**

- Panoramic views
- Sea views

# **AIRCONDITIONING**

• Central airconditioning

# **DISTANCE TO:**

Beach : 500 m Airport: 40 Km

Town center : 7 Km

#### **PARKING**

Parking no Cars: 1

#### **MAIN LIVING AREA**

• Gym

#### **FLOARING**

- Tile floors
- Stone floors

#### **KITCHEN**

• Open kitchen

# GARDEN AND TERRACES

- Open terrace
- Play Ground
- Landscaped
- Fenced
- Stone walls
- Electric gate
- Communal Garden

# HEATING EXT

· Central gas heating

# **EXTRA**

- · Built in wardrobes
- Reinforced door
- Double glazed windows



























# Bloque 1 – Tipologías (Mod. A de 2 Dorm y 2 Baños)



# Bloque 1 – Plantas









"Experience our experience - Because you deserve the best"