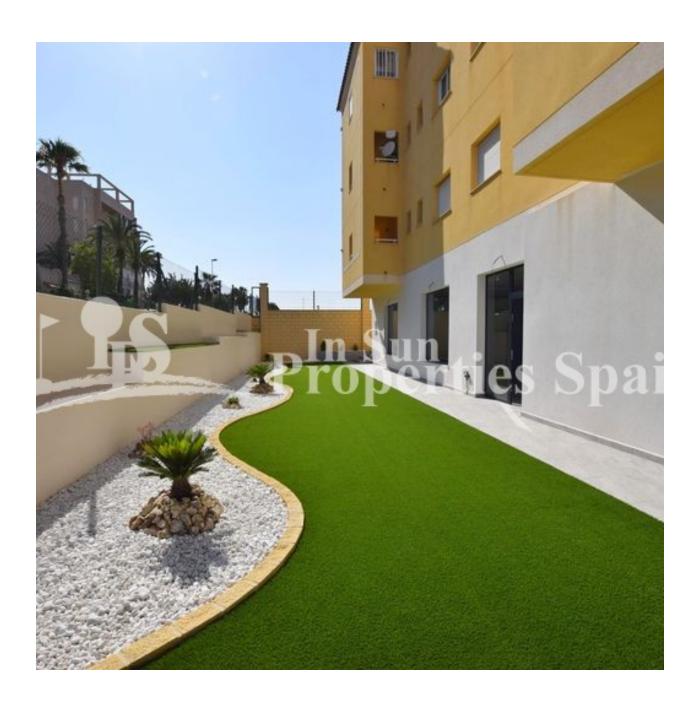

# GARDEN AND TERRACES

- Open terrace
- Play Ground
- Landscaped
- Fenced
- Stone walls
- Electric gate
- Communal Garden