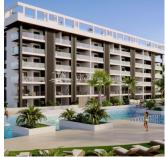

# **DESCRIPTION**

NEW BUILD WONDERFUL APARTMENT, GATED URBANIZATION IN TORREVIEJA - ONLY 700M FROM THE BEACH. This modern 78m2 apartment consists of 2 bedrooms, 2 bathrooms, open plan kitchen / dining area, large private terraces of 17m2 with with sea views and front terraces facing the community areas!! The communal areas have many facilities including two swimming pools for adults, children's pool, children's area, gym, sports area, spa, bicycle parking and vehicle parking area. These apartments have quality finishes and materials and are in front of of Torremarina Shopping Center which has a Mercadona supermarket with many restaurants, cafes and shops. It is only 700 meters to La Mata Beach, 10 minutes walking. Torrevieja is a Spanish town in the province of Alicante, on the Costa Blanca. It is known for its typically Mediterranean climate and coastline. It has boardwalks with resorts along its sandy beaches. The small Museum of the Sea and Salt houses exhibitions on the fishing and salt history of the city. In the interior, the Lagunas de La Mata-Torrevieja Natural Park has trails and two salty lagoons, one pink and the other green. Alicante airport located 40 minutes away and Murcia airport about 1 hour away.