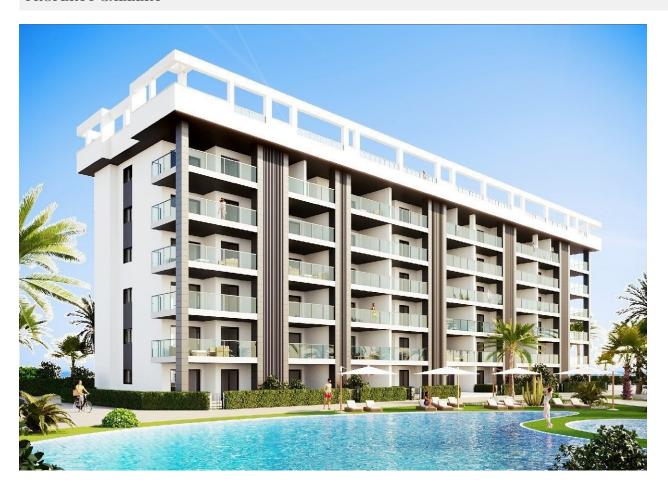

# **DESCRIPTION**

NEW BUILD WONDERFUL APARTMENT, GATED URBANIZATION IN TORREVIEJA - ONLY 700M FROM THE BEACH. This modern 78m2 apartment consists of 2 bedrooms, 2 bathrooms, open plan kitchen / dining area, large private terraces of 17m2 with with sea views and front terraces facing the community areas!! The communal areas have many facilities including two swimming pools for adults, children's pool, children's area, gym, sports area, spa, bicycle parking and vehicle parking area. These apartments have quality finishes and materials and are in front of of Torremarina Shopping Center which has a Mercadona supermarket with many restaurants, cafes and shops. It is only 700 meters to La Mata Beach, 10 minutes walking. Torrevieja is a Spanish town in the province of Alicante, on the Costa Blanca. It is known for its typically Mediterranean climate and coastline. It has boardwalks with resorts along its sandy beaches. The small Museum of the Sea and Salt houses exhibitions on the fishing and salt history of the city. In the interior, the Lagunas de La Mata-Torrevieja Natural Park has trails and two salty lagoons, one pink and the other green. Alicante airport located 40 minutes away and Murcia airport about 1 hour away.

# GARDEN AND TERRACES

- Open terrace
- Play Ground
- Landscaped
- Fenced
- Stone walls
- Electric gate
- Communal Garden