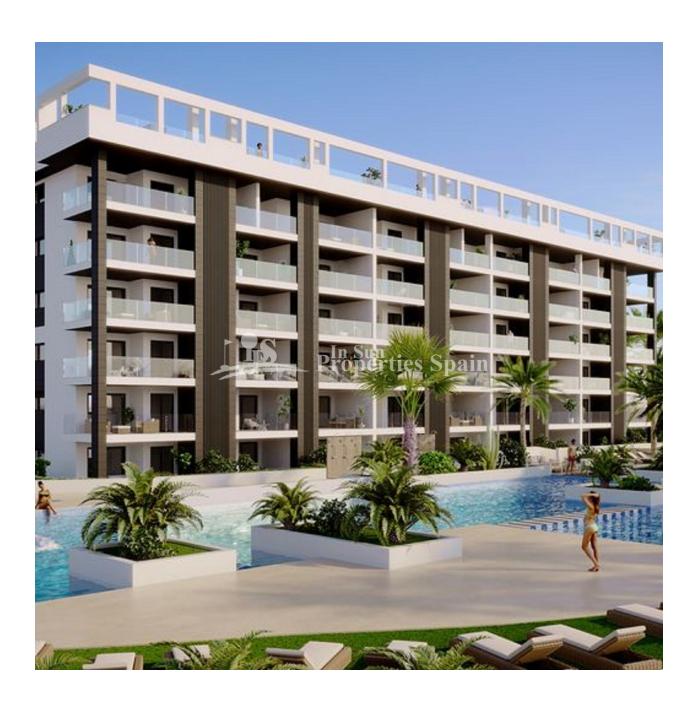

# **DESCRIPTION**

NEW BUILD WONDERFUL APARTMENT, GATED URBANIZATION IN TORREVIEJA - ONLY 700M FROM THE BEACH. This modern 78m2 apartment consists of 2 bedrooms, 2 bathrooms, open plan kitchen / dining area, large private terraces of 17m2 with with sea views and front terraces facing the community areas!! The communal areas have many facilities including two swimming pools for adults, children's pool, children's area, gym, sports area, spa, bicycle parking and vehicle parking area. These apartments have quality finishes and materials and are in front of of Torremarina Shopping Center which has a Mercadona supermarket with many restaurants, cafes and shops. It is only 700 meters to La Mata Beach, 10 minutes walking. Torrevieja is a Spanish town in the province of Alicante, on the Costa Blanca. It is known for its typically Mediterranean climate and coastline. It has boardwalks with resorts along its sandy beaches. The small Museum of the Sea and Salt houses exhibitions on the fishing and salt history of the city. In the interior, the Lagunas de La Mata-Torrevieja Natural Park has trails and two salty lagoons, one pink and the other green. Alicante airport located 40 minutes away and Murcia airport about 1 hour away.

# GARDEN AND TERRACES

- Open terrace
- Play Ground
- Landscaped
- Fenced
- Stone walls
- Electric gate
- Communal Garden