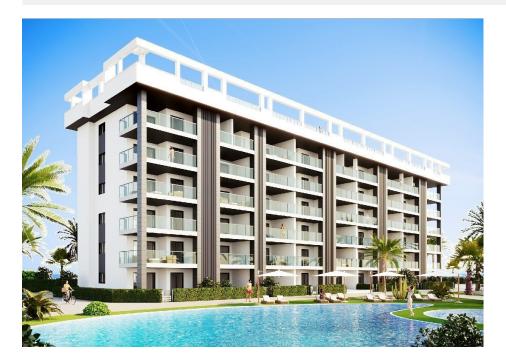

# **DESCRIPTION**

NEW BUILD WONDERFUL APARTMENT, GATED URBANIZATION IN TORREVIEJA - ONLY 700M FROM THE BEACH. This modern 78m2 apartment consists of 2 bedrooms, 2 bathrooms, open plan kitchen / dining area, large private terraces of 17m2 with with sea views and front terraces facing the community areas!! The communal areas have many facilities including two swimming pools for adults, children's pool, children's area, gym, sports area, spa, bicycle parking and vehicle parking area. These apartments have quality finishes and materials and are in front of of Torremarina Shopping Center which has a Mercadona supermarket with many restaurants, cafes and shops. It is only 700 meters to La Mata Beach, 10 minutes walking. Torrevieja is a Spanish town in the province of Alicante, on the Costa Blanca. It is known for its typically Mediterranean climate and coastline. It has boardwalks with resorts along its sandy beaches. The small Museum of the Sea and Salt houses exhibitions on the fishing and salt history of the city. In the interior, the Lagunas de La Mata-Torrevieja Natural Park has trails and two salty lagoons, one pink and the other green. Alicante airport located 40 minutes away and Murcia airport about 1 hour away.