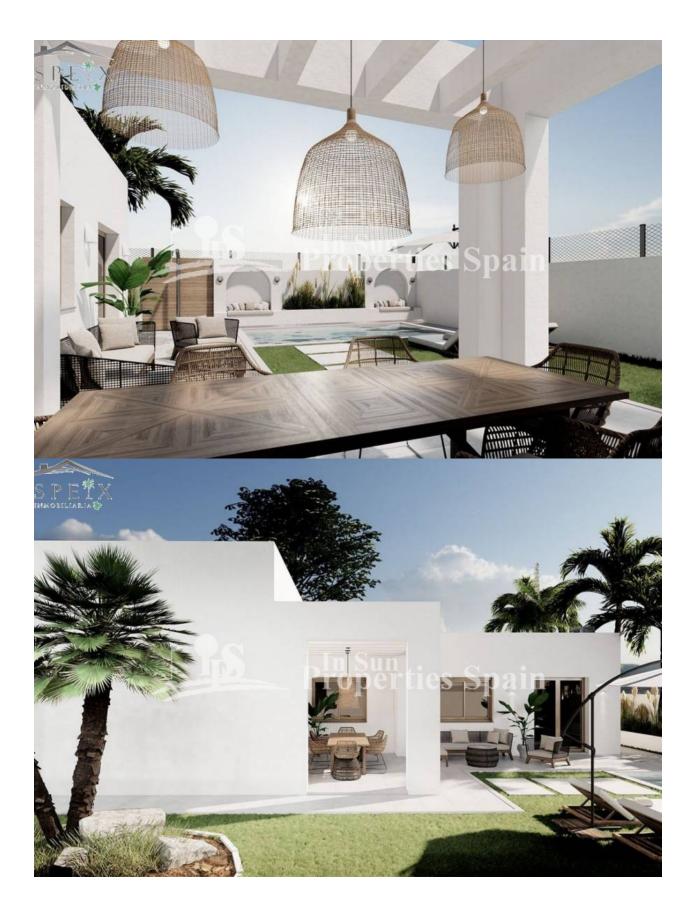

## DESCRIPTION

FANTASTIC NEW BUILD VILLA DETACHED IN ASPE, ALICANTE with beautiful mountain views. Are you looking for a new construction villa in Aspe? You have come to the right place!! The residential complex you have always dreamed of. You imagine those barbecues between friends in your own garden, those moments of relaxation reading a book while enjoying a sunset between the mountains... and you may well have imagined being able to enjoy those moments every day. That's what it's like to live in this new residential area. . This urbanisation is newly built, scheduled for completion late 2023 and has several villas (128m<sup>2</sup> build) on independent plots of 400m<sup>2</sup> to 500m<sup>2</sup>. They have three bedrooms two bathrooms, including the main bedroom with en-suite bathroom, dressing room and a large window with direct access to the garden. It has a very large living-dining room that merges with a fully equipped American-style kitchen with an island, altogether an area of 52.38 m<sup>2</sup> that is perfect for day-to-day use. The villas are delivered to the buyer completely fenced with a wall, thus guaranteeing total privacy from the first day. A private swimming pool is an option if required however not included in the price. All this is just 4km from Aspe with schools, medical centre, shops, the central market, restaurants and entertainment venues very close. We also have the golf course just 13 km away What is it like to live in Aspe? Aspe is a municipality in the interior of the province of Alicante with 21,000 inhabitants located at the foot of the Sierra de Ofra where you can enjoy its beautiful landscapes. Aspe's great location is only 30 km from the Alicante Airport and only 34 km from the beach. Furthermore it is just 15 km from the city of Elche and 32 km from Alicante city.

| STYLE             | VIEWS                              | DISTANCE TO :  | PARKING            |
|-------------------|------------------------------------|----------------|--------------------|
| • Modern          | <ul> <li>Mountain views</li> </ul> | Beach : +10 Km | Parking no Cars: 1 |
|                   |                                    | Airport: 30 Km |                    |
| MAIN LIVING AREA  | KITCHEN                            | GARDEN AND     | EXTRA              |
| Bathroom en-suite | Open kitchen                       | TERRACES       | Storage room       |

- Fenced
- Private garden

## PROPERTY GALLERY

"Experience our experience - Because you deserve the best"