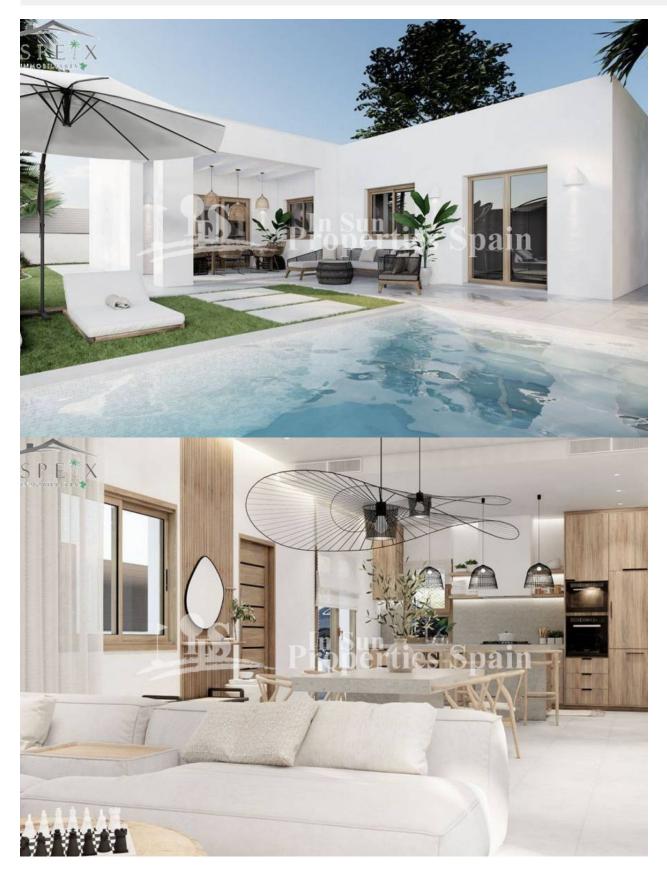

## DESCRIPTION

FANTASTIC NEW BUILD VILLA DETACHED IN ASPE, ALICANTE with beautiful mountain views. Are you looking for a new construction villa in Aspe? You have come to the right place!! The residential complex you have always dreamed of. You imagine those barbecues between friends in your own garden, those moments of relaxation reading a book while enjoying a sunset between the mountains... and you may well have imagined being able to enjoy those moments every day. That's what it's like to live in this new residential area. . This urbanisation is newly built, scheduled for completion late 2023 and has several villas (128m<sup>2</sup> build) on independent plots of 400m<sup>2</sup> to 500m<sup>2</sup>. They have three bedrooms two bathrooms, including the main bedroom with en-suite bathroom, dressing room and a large window with direct access to the garden. It has a very large living-dining room that merges with a fully equipped American-style kitchen with an island, altogether an area of 52.38 m<sup>2</sup> that is perfect for day-to-day use. The villas are delivered to the buyer completely fenced with a wall, thus guaranteeing total privacy from the first day. A private swimming pool is an option if required however not included in the price. All this is just 4km from Aspe with schools, medical centre, shops, the central market, restaurants and entertainment venues very close. We also have the golf course just 13 km away What is it like to live in Aspe? Aspe is a municipality in the interior of the province of Alicante with 21,000 inhabitants located at the foot of the Sierra de Ofra where you can enjoy its beautiful landscapes. Aspe's great location is only 30 km from the Alicante Airport and only 34 km from the beach. Furthermore it is just 15 km from the city of Elche and 32 km from Alicante city.

- Fenced
- Private garden