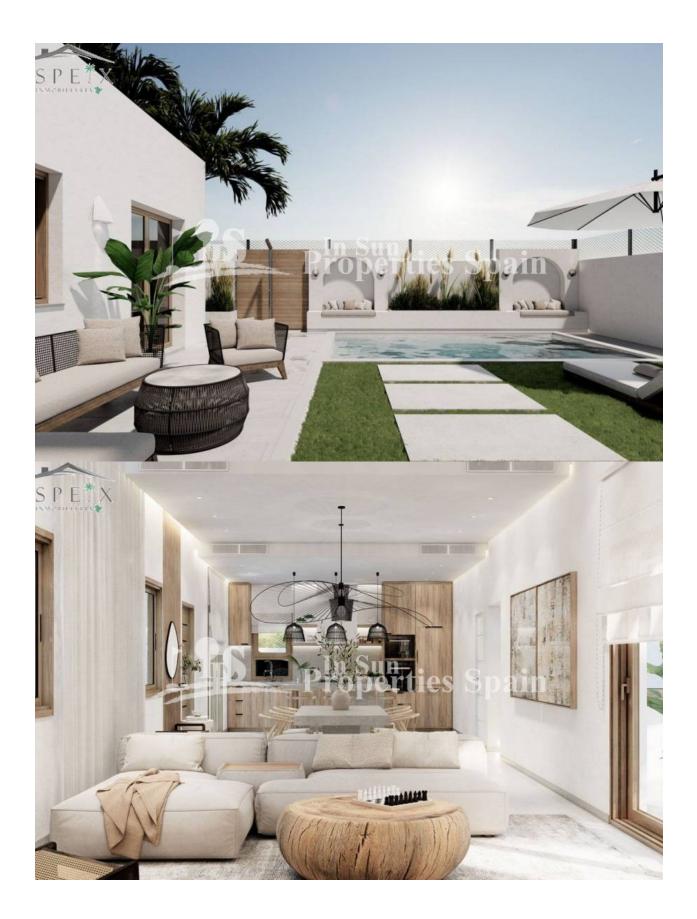

## DESCRIPTION

FANTASTIC NEW BUILD VILLA DETACHED IN ASPE, ALICANTE with beautiful mountain views. Are you looking for a new construction villa in Aspe? You have come to the right place!! The residential complex you have always dreamed of. You imagine those barbecues between friends in your own garden, those moments of relaxation reading a book while enjoying a sunset between the mountains... and you may well have imagined being able to enjoy those moments every day. That's what it's like to live in this new residential area. . This urbanisation is newly built, scheduled for completion late 2023 and has several villas (128m<sup>2</sup> build) on independent plots of 400m<sup>2</sup> to 500m<sup>2</sup>. They have three bedrooms two bathrooms, including the main bedroom with en-suite bathroom, dressing room and a large window with direct access to the garden. It has a very large living-dining room that merges with a fully equipped American-style kitchen with an island, altogether an area of 52.38 m<sup>2</sup> that is perfect for day-to-day use. The villas are delivered to the buyer completely fenced with a wall, thus guaranteeing total privacy from the first day. A private swimming pool is an option if required however not included in the price. All this is just 4km from Aspe with schools, medical centre, shops, the central market, restaurants and entertainment venues very close. We also have the golf course just 13 km away What is it like to live in Aspe? Aspe is a municipality in the interior of the province of Alicante with 21,000 inhabitants located at the foot of the Sierra de Ofra where you can enjoy its beautiful landscapes. Aspe's great location is only 30 km from the Alicante Airport and only 34 km from the beach. Furthermore it is just 15 km from the city of Elche and 32 km from Alicante city.

- Fenced
- Private garden