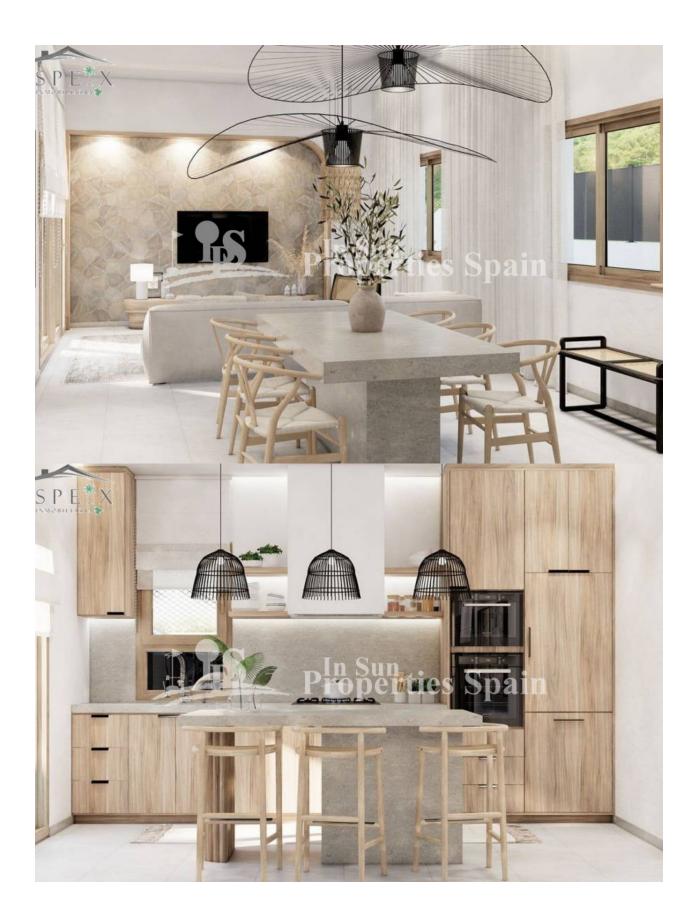

## DESCRIPTION

FANTASTIC NEW BUILD VILLA DETACHED IN ASPE, ALICANTE with beautiful mountain views. Are you looking for a new construction villa in Aspe? You have come to the right place!! The residential complex you have always dreamed of. You imagine those barbecues between friends in your own garden, those moments of relaxation reading a book while enjoying a sunset between the mountains... and you may well have imagined being able to enjoy those moments every day. That's what it's like to live in this new residential area. . This urbanisation is newly built, scheduled for completion late 2023 and has several villas (128m<sup>2</sup> build) on independent plots of 400m<sup>2</sup> to 500m<sup>2</sup>. They have three bedrooms two bathrooms, including the main bedroom with en-suite bathroom, dressing room and a large window with direct access to the garden. It has a very large living-dining room that merges with a fully equipped American-style kitchen with an island, altogether an area of 52.38 m<sup>2</sup> that is perfect for day-to-day use. The villas are delivered to the buyer completely fenced with a wall, thus guaranteeing total privacy from the first day. A private swimming pool is an option if required however not included in the price. All this is just 4km from Aspe with schools, medical centre, shops, the central market, restaurants and entertainment venues very close. We also have the golf course just 13 km away What is it like to live in Aspe? Aspe is a municipality in the interior of the province of Alicante with 21,000 inhabitants located at the foot of the Sierra de Ofra where you can enjoy its beautiful landscapes. Aspe's great location is only 30 km from the Alicante Airport and only 34 km from the beach. Furthermore it is just 15 km from the city of Elche and 32 km from Alicante city.

| STYLE             | VIEWS                              | DISTANCE TO :  | PARKING            |
|-------------------|------------------------------------|----------------|--------------------|
| • Modern          | <ul> <li>Mountain views</li> </ul> | Beach : +10 Km | Parking no Cars: 1 |
|                   |                                    | Airport: 30 Km |                    |
| MAIN LIVING AREA  | KITCHEN                            | GARDEN AND     | EXTRA              |
| Bathroom en-suite | Open kitchen                       | TERRACES       | Storage room       |