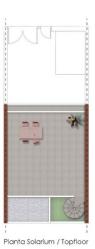

#### VIVIENDA B:

| SUPERFICIE ÚTIL               |                      |
|-------------------------------|----------------------|
| PLANTA BAJA                   |                      |
| Salón - Comedor - Cocina      | 28,37 m <sup>e</sup> |
| Distribuidor 1                | 1,62 m²              |
| Dormitorio 1                  | 12,37 m²             |
| Baño I                        | 6,47 m²              |
| PLANTA PRIMERA                |                      |
| Dormitorio 2                  | 14.55 m²             |
| Despacho                      |                      |
| Baño 2                        | 4,81 m²              |
| Distribuidor                  | 1,65 m²              |
| TOTAL SUPERFICIE ÚTILVIVIENDA | 79,12 m²             |
| EXTERIORES                    |                      |
| Terraza Planta Baja           | 33.10 m²             |
| Terraza Planta Primera        |                      |
| SOLARIUM                      |                      |
| PISCINA                       | 8,40 m²              |
| SUPERFICIE CONSTRUIDA         |                      |
| Planta Baia                   | 50 00 m²             |
| Planta Primera                |                      |
|                               |                      |
| TOTAL SUPERFICIE CONSTRUÍDA   | 102.52 m             |