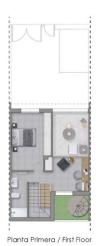

#### VIVIENDA B:

| SUPERFICIE ÚTIL               |                      |
|-------------------------------|----------------------|
| PLANTA BAJA                   |                      |
| Salón - Comedor - Cocina      | 28,37 m <sup>e</sup> |
| Distribuidor 1                | 1,62 m²              |
| Dormitorio 1                  | 12,37 m²             |
| Baño I                        | 6,47 m²              |
| PLANTA PRIMERA                |                      |
| Dormitorio 2                  | 14.55 m²             |
| Despacho                      |                      |
| Baño 2                        | 4,81 m²              |
| Distribuidor                  | 1,65 m²              |
| TOTAL SUPERFICIE ÚTILVIVIENDA | 79,12 m²             |
| EXTERIORES                    |                      |
| Terraza Planta Baja           | 33.10 m²             |
| Terraza Planta Primera        |                      |
| SOLARIUM                      |                      |
| PISCINA                       | 8,40 m²              |
| SUPERFICIE CONSTRUIDA         |                      |
| Planta Baia                   | 50 00 m²             |
| Planta Primera                |                      |
|                               |                      |
| TOTAL SUPERFICIE CONSTRUÍDA   | 102.52 m             |