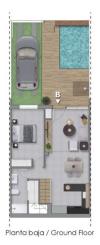

#### VIVIENDA B:

| SUPERFICIE ÚTIL               |                      |
|-------------------------------|----------------------|
| PLANTA BAJA                   |                      |
| Salón - Comedor - Cocina      | 28,37 m <sup>e</sup> |
| Distribuidor 1                | 1,62 m²              |
| Dormitorio 1                  | 12,37 m²             |
| Baño I                        | 6,47 m²              |
| PLANTA PRIMERA                |                      |
| Dormitorio 2                  | 14.55 m²             |
| Despacho                      |                      |
| Baño 2                        | 4,81 m²              |
| Distribuidor                  | 1,65 m²              |
| TOTAL SUPERFICIE ÚTILVIVIENDA | 79,12 m²             |
| EXTERIORES                    |                      |
| Terraza Planta Baja           | 33.10 m²             |
| Terraza Planta Primera        |                      |
| SOLARIUM                      |                      |
| PISCINA                       | 8,40 m²              |
| SUPERFICIE CONSTRUIDA         |                      |
| Planta Baia                   | 50 00 m²             |
| Planta Primera                |                      |
|                               |                      |
| TOTAL SUPERFICIE CONSTRUÍDA   | 102.52 m             |