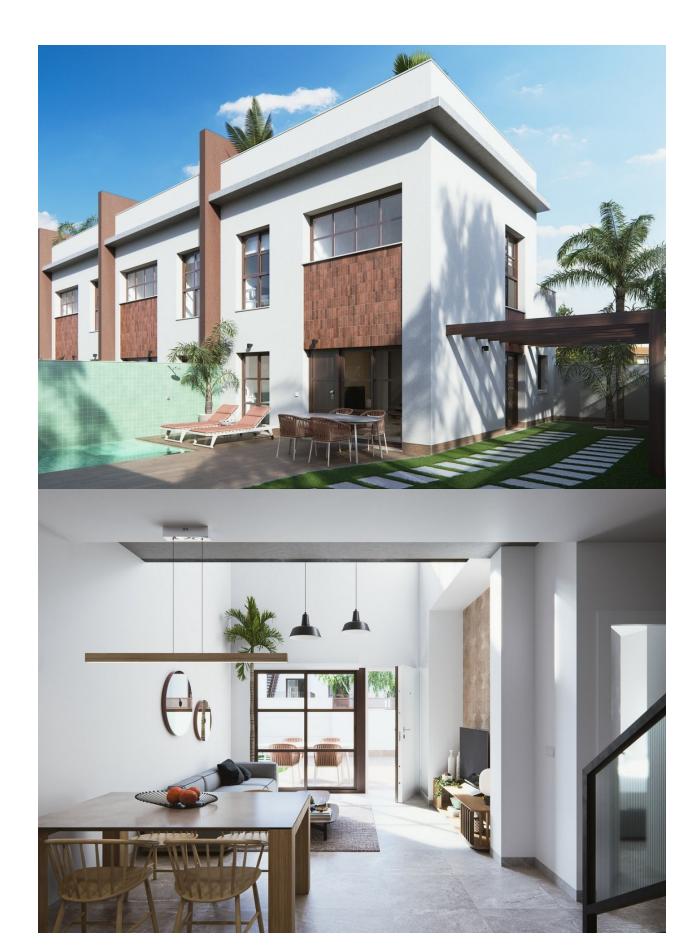

#### **DESCRIPTION**

BEAUTIFUL NEW BUILD TOWNHOUSES IN PILAR DE LA HORADADA New Build Residencial in Pilar de la Horadada consists of 4 exclusive duplexes designed in industrial style, with noble materials such as iron and concrete. They have a double-height living room with open plan kitchen, 3 bedrooms, 2 bathrooms, private swimming pool, parking area within its plot, as well as a spacious solarium on the third floor. Pilar de la Horadada is a typical Spanish village in the most southern part of the Costa Blanca. The large main street has supermarkets, lots of shops, restaurants and bars and some lovely squares. The beautiful beaches of Torre de la Horadada and Mil Palmeras with fine sand promenade is just 5 minutes away. The airports of Corvera (Murcia) and Alicante are respectively 40 and 55 minutes away.

#### **GARDEN AND TERRACES**

- Open terrace Private garden