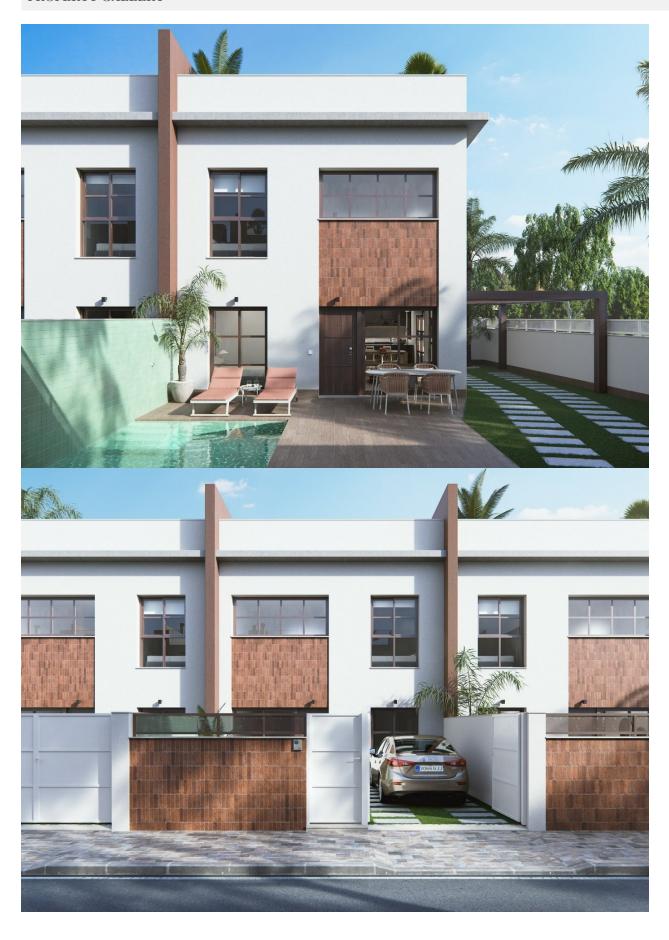

#### **DESCRIPTION**

BEAUTIFUL NEW BUILD TOWNHOUSES IN PILAR DE LA HORADADA New Build Residencial in Pilar de la Horadada consists of 4 exclusive duplexes designed in industrial style, with noble materials such as iron and concrete. They have a double-height living room with open plan kitchen, 3 bedrooms, 2 bathrooms, private swimming pool, parking area within its plot, as well as a spacious solarium on the third floor. Pilar de la Horadada is a typical Spanish village in the most southern part of the Costa Blanca. The large main street has supermarkets, lots of shops, restaurants and bars and some lovely squares. The beautiful beaches of Torre de la Horadada and Mil Palmeras with fine sand promenade is just 5 minutes away. The airports of Corvera (Murcia) and Alicante are respectively 40 and 55 minutes away.