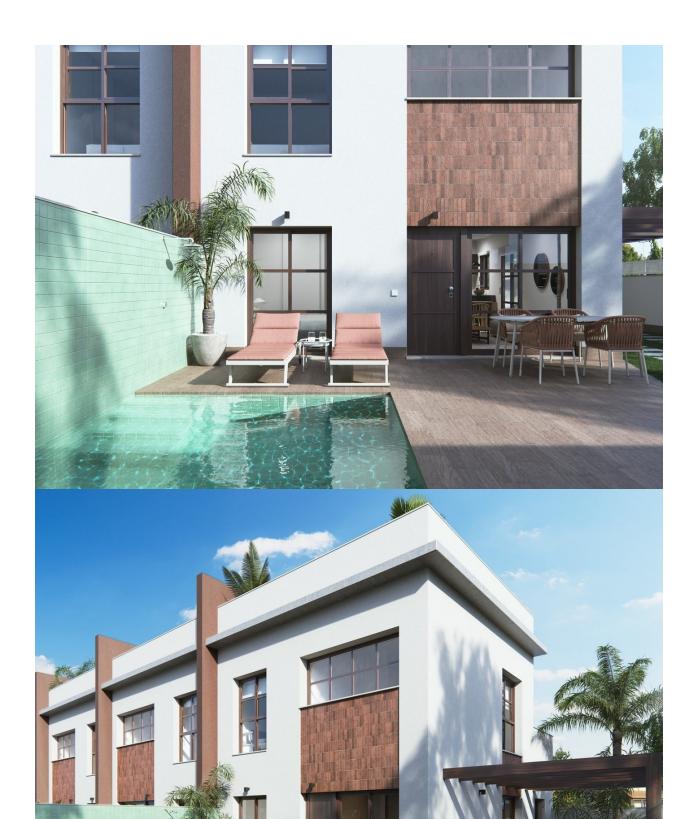

#### **DESCRIPTION**

BEAUTIFUL NEW BUILD TOWNHOUSES IN PILAR DE LA HORADADA New Build Residencial in Pilar de la Horadada consists of 4 exclusive duplexes designed in industrial style, with noble materials such as iron and concrete. They have a double-height living room with open plan kitchen, 3 bedrooms, 2 bathrooms, private swimming pool, parking area within its plot, as well as a spacious solarium on the third floor. Pilar de la Horadada is a typical Spanish village in the most southern part of the Costa Blanca. The large main street has supermarkets, lots of shops, restaurants and bars and some lovely squares. The beautiful beaches of Torre de la Horadada and Mil Palmeras with fine sand promenade is just 5 minutes away. The airports of Corvera (Murcia) and Alicante are respectively 40 and 55 minutes away.

#### **GARDEN AND TERRACES**

- Open terrace Private garden