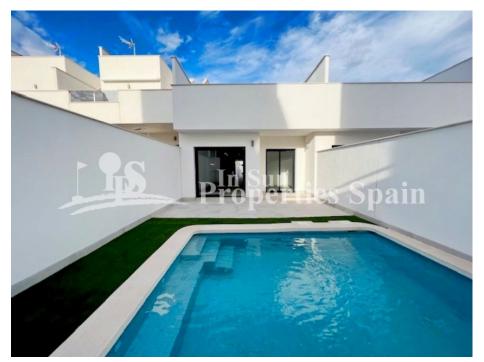

#### **DESCRIPTION**

"READY TO MOVE IN "KEY IN HAND, NEW BUILD TOWNHOUSE IN PILAR DE LA HORADADA - with private garden and solarium. This beautiful townhouse is built over 1 floor and consists of 2 bedrooms, 2 bathrooms, open plan kitchen with lounge area, 10m2 terrace, 73m2 solarium, private parking and a large 154m2 private garden, allowing space for a private pool at an additional cost. Pilar de la Horadada is a typical Spanish village in the most southern part of the Costa Blanca. The large main street has supermarkets, lots of shops, restaurants and bars and some lovely squares. Pilar de Horadada has a wonderful stretch of blue flag beaches with fine sand and clear waters covering four kilometers and is popular with sailing and water sport enthusiasts. Only a five-minute drive and you will find the beautiful beaches of Torre de la Horadada and Mil Palmeras. From the centre of Pilar de la Horadada to the beaches of Torre de la Horadada is the car-free green strip "La Rambla" the total route is approximately 3 kilometers long and can be done on foot, by bicycle or on skates. One of the most characteristic bridges is over La Rambla, "El Puente del Beso" (the bridge of the kiss). This bridge is designed to connect two parts of Pilar de la Horadada. Only 8.2km away between San Javier and San Pedro del Pinatar, is Dos Mares shopping centre, and the major shopping centres of Murcia and Cartagena are also both under an hour's drive away. Further towards the Orihuela Costa, only a 15-minute journey you will find "La Zenia Boulevard" the largest shopping centre in the Alicante region. In addition to the original established Golf courses on the Orihuela Costa Villamartin, Las Ramblas, Real Campoamor and Las Colinas approximately 14km away, Pilar de la Horadada is also well served with the excellent course Lo Romero only

# GARDEN AND TERRACES

- Open terrace
- Fenced
- Stone walls
- Private garden