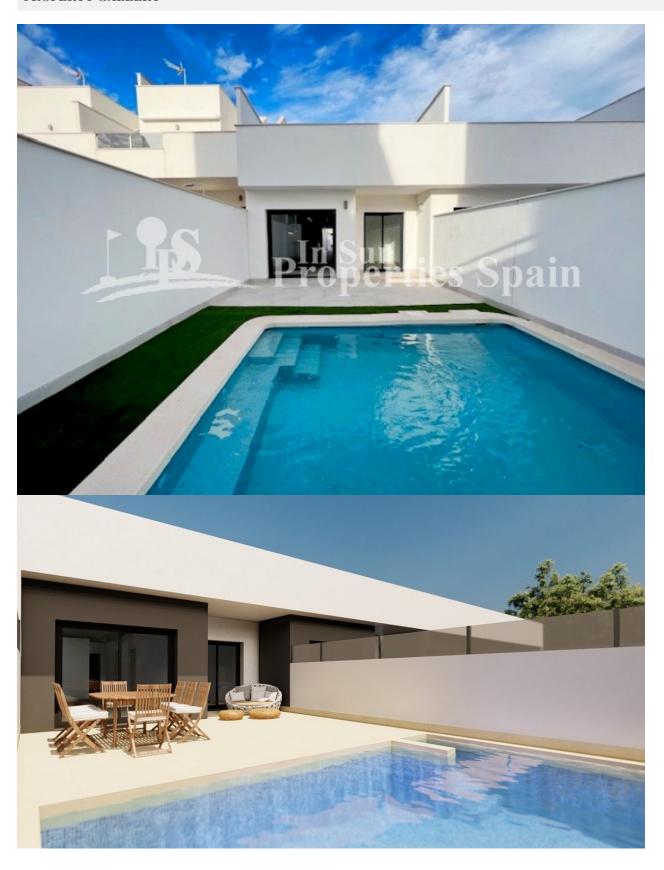

#### **DESCRIPTION**

"READY TO MOVE IN "KEY IN HAND, NEW BUILD TOWNHOUSE IN PILAR DE LA HORADADA - with private garden and solarium. This beautiful townhouse is built over 1 floor and consists of 2 bedrooms, 2 bathrooms, open plan kitchen with lounge area, 10m2 terrace, 73m2 solarium, private parking and a large 154m2 private garden, allowing space for a private pool at an additional cost. Pilar de la Horadada is a typical Spanish village in the most southern part of the Costa Blanca. The large main street has supermarkets, lots of shops, restaurants and bars and some lovely squares. Pilar de Horadada has a wonderful stretch of blue flag beaches with fine sand and clear waters covering four kilometers and is popular with sailing and water sport enthusiasts. Only a five-minute drive and you will find the beautiful beaches of Torre de la Horadada and Mil Palmeras. From the centre of Pilar de la Horadada to the beaches of Torre de la Horadada is the car-free green strip "La Rambla" the total route is approximately 3 kilometers long and can be done on foot, by bicycle or on skates. One of the most characteristic bridges is over La Rambla, "El Puente del Beso" (the bridge of the kiss). This bridge is designed to connect two parts of Pilar de la Horadada. Only 8.2km away between San Javier and San Pedro del Pinatar, is Dos Mares shopping centre, and the major shopping centres of Murcia and Cartagena are also both under an hour's drive away. Further towards the Orihuela Costa, only a 15-minute journey you will find "La Zenia Boulevard" the largest shopping centre in the Alicante region. In addition to the original established Golf courses on the Orihuela Costa Villamartin, Las Ramblas, Real Campoamor and Las Colinas approximately 14km away, Pilar de la Horadada is also well served with the excellent course Lo Romero only

# GARDEN AND TERRACES

- Open terrace
- Fenced
- Stone walls
- Private garden