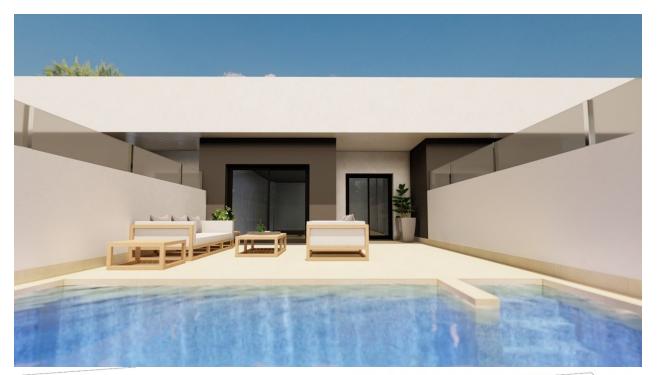

#### **DESCRIPTION**

"READY TO MOVE IN "KEY IN HAND, NEW BUILD TOWNHOUSE IN PILAR DE LA HORADADA - with private garden and solarium. This beautiful townhouse is built over 1 floor and consists of 2 bedrooms, 2 bathrooms, open plan kitchen with lounge area, 10m2 terrace, 73m2 solarium, private parking and a large 154m2 private garden, allowing space for a private pool at an additional cost. Pilar de la Horadada is a typical Spanish village in the most southern part of the Costa Blanca. The large main street has supermarkets, lots of shops, restaurants and bars and some lovely squares. Pilar de Horadada has a wonderful stretch of blue flag beaches with fine sand and clear waters covering four kilometers and is popular with sailing and water sport enthusiasts. Only a five-minute drive and you will find the beautiful beaches of Torre de la Horadada and Mil Palmeras. From the centre of Pilar de la Horadada to the beaches of Torre de la Horadada is the car-free green strip "La Rambla" the total route is approximately 3 kilometers long and can be done on foot, by bicycle or on skates. One of the most characteristic bridges is over La Rambla, "El Puente del Beso" (the bridge of the kiss). This bridge is designed to connect two parts of Pilar de la Horadada. Only 8.2km away between San Javier and San Pedro del Pinatar, is Dos Mares shopping centre, and the major shopping centres of Murcia and Cartagena are also both under an hour's drive away. Further towards the Orihuela Costa, only a 15-minute journey you will find "La Zenia Boulevard" the largest shopping centre in the Alicante region. In addition to the original established Golf courses on the Orihuela Costa Villamartin, Las Ramblas, Real Campoamor and Las Colinas approximately 14km away, Pilar de la Horadada is also well served with the excellent course Lo Romero only

# GARDEN AND TERRACES

- Open terrace
- Fenced
- Stone walls
- Private garden