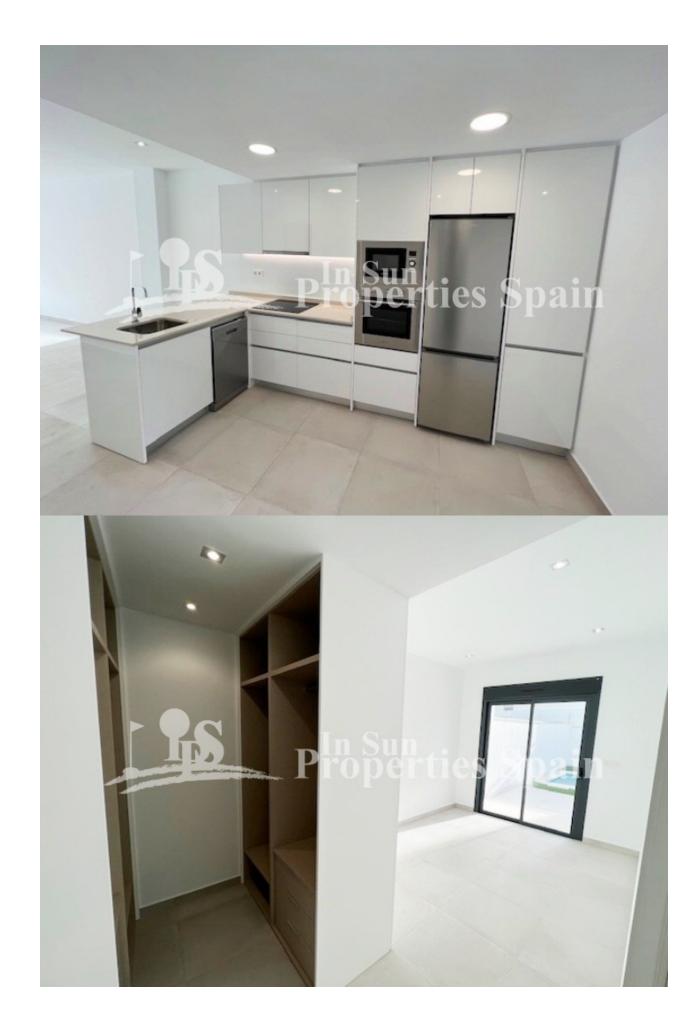

# **KITCHEN**

- Open kitchen
- Equipped kitchen
- Granite countertop

## **EXTRA**

- Built in wardrobes
- · Reinforced door
- Double glazed windows
- Storage room

"Experience our experience - Because you deserve the best"