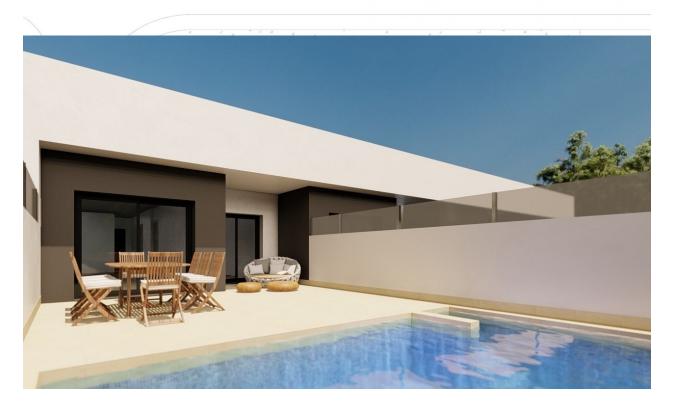

#### **DESCRIPTION**

"READY TO MOVE IN "KEY IN HAND, NEW BUILD TOWNHOUSE IN PILAR DE LA HORADADA - with private garden and solarium. This beautiful townhouse is built over 1 floor and consists of 2 bedrooms, 2 bathrooms, open plan kitchen with lounge area, 10m2 terrace, 73m2 solarium, private parking and a large 154m2 private garden, allowing space for a private pool at an additional cost. Pilar de la Horadada is a typical Spanish village in the most southern part of the Costa Blanca. The large main street has supermarkets, lots of shops, restaurants and bars and some lovely squares. Pilar de Horadada has a wonderful stretch of blue flag beaches with fine sand and clear waters covering four kilometers and is popular with sailing and water sport enthusiasts. Only a five-minute drive and you will find the beautiful beaches of Torre de la Horadada and Mil Palmeras. From the centre of Pilar de la Horadada to the beaches of Torre de la Horadada is the car-free green strip "La Rambla" the total route is approximately 3 kilometers long and can be done on foot, by bicycle or on skates. One of the most characteristic bridges is over La Rambla, "El Puente del Beso" (the bridge of the kiss). This bridge is designed to connect two parts of Pilar de la Horadada. Only 8.2km away between San Javier and San Pedro del Pinatar, is Dos Mares shopping centre, and the major shopping centres of Murcia and Cartagena are also both under an hour's drive away. Further towards the Orihuela Costa, only a 15-minute journey you will find "La Zenia Boulevard" the largest shopping centre in the Alicante region. In addition to the original established Golf courses on the Orihuela Costa Villamartin, Las Ramblas, Real Campoamor and Las Colinas approximately 14km away, Pilar de la Horadada is also well served with the excellent course Lo Romero only

# GARDEN AND TERRACES

- Open terrace
- Fenced
- Stone walls
- Private garden