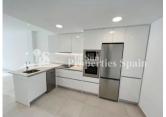

REF: # 10461



| INFO           |           |
|----------------|-----------|
| PRICE:         | 219.900 € |
| PROPERTY TYPE: | Townhouse |
| LOCATION:      |           |
| BEDROOMS:      | 2         |
| Bathrooms:     | 2         |
| Build:         | 68 (m2)   |
| Plot:          | 154 (m2)  |
| Terrace:       | 83 (m2)   |
| Year:          |           |
| Floor:         | 2         |
| Old price      | -         |









#### **DESCRIPTION**

"READY TO MOVE IN "KEY IN HAND, NEW BUILD TOWNHOUSE IN PILAR DE LA HORADADA - with private garden and solarium. This beautiful townhouse is built over 1 floor and consists of 2 bedrooms, 2 bathrooms, open plan kitchen with lounge area, 10m2 terrace, 73m2 solarium, private parking and a large 154m2 private garden, allowing space for a private pool at an additional cost. Pilar de la Horadada is a typical Spanish village in the most southern part of the Costa Blanca. The large main street has supermarkets, lots of shops, restaurants and bars and some lovely squares. Pilar de Horadada has a wonderful stretch of blue flag beaches with fine sand and clear waters covering four kilometers and is popular with sailing and water sport enthusiasts. Only a five-minute drive