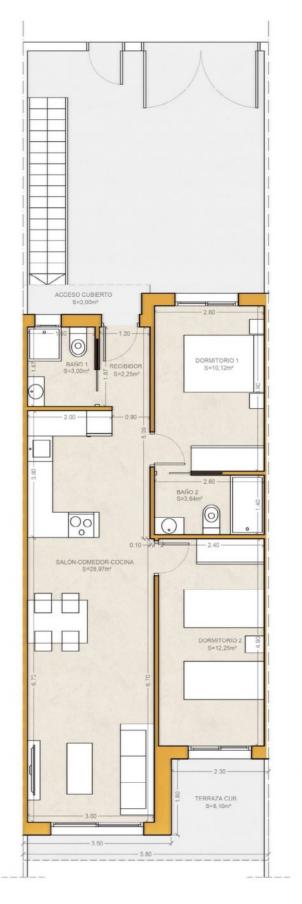

REF: # 10461

| INFO           |           |
|----------------|-----------|
| PRICE:         | 219.900 € |
| PROPERTY TYPE: | Townhouse |
| LOCATION:      |           |
| BEDROOMS:      | 2         |
| Bathrooms:     | 2         |
| Build:         | 68 (m2)   |
| Plot:          | 154 (m2)  |
| Terrace:       | 83 (m2)   |
| Year:          |           |
| Floor:         | 2         |
| Old price      | -         |

#### **DESCRIPTION**

"READY TO MOVE IN "KEY IN HAND, NEW BUILD TOWNHOUSE IN PILAR DE LA HORADADA - with private garden and solarium. This beautiful townhouse is built over 1 floor and consists of 2 bedrooms, 2 bathrooms, open plan kitchen with lounge area, 10m2 terrace, 73m2 solarium, private parking and a large 154m2 private garden, allowing space for a private pool at an additional cost. Pilar de la Horadada is a typical Spanish village in the most southern part of the Costa Blanca. The large main street has supermarkets, lots of shops, restaurants and bars and some lovely squares. Pilar de Horadada has a wonderful stretch of blue flag beaches with fine sand and clear waters covering four kilometers and is popular with sailing and water sport enthusiasts. Only a five-minute drive and you will find the beautiful beaches of Torre de la Horadada and Mil Palmeras. From the centre of Pilar de la Horadada to the beaches of Torre de la Horadada is the car-free green strip "La Rambla" the total route is approximately 3 kilometers long and can be done on foot, by bicycle or on skates. One of the most characteristic bridges is over La Rambla, "El Puente del Beso" (the bridge of the kiss). This bridge is designed to connect two parts of Pilar de la Horadada. Only 8.2km away between San Javier and San Pedro del Pinatar, is Dos Mares shopping centre, and the major shopping centres of Murcia and Cartagena are also both under an hour's drive away. Further towards the Orihuela Costa, only a 15-minute journey you will find "La Zenia Boulevard" the largest shopping centre in the Alicante region. In addition to the original established Golf courses on the Orihuela Costa Villamartin, Las Ramblas, Real Campoamor and Las Colinas approximately 14km away, Pilar de la Horadada is also well served with the excellent course Lo Romero only