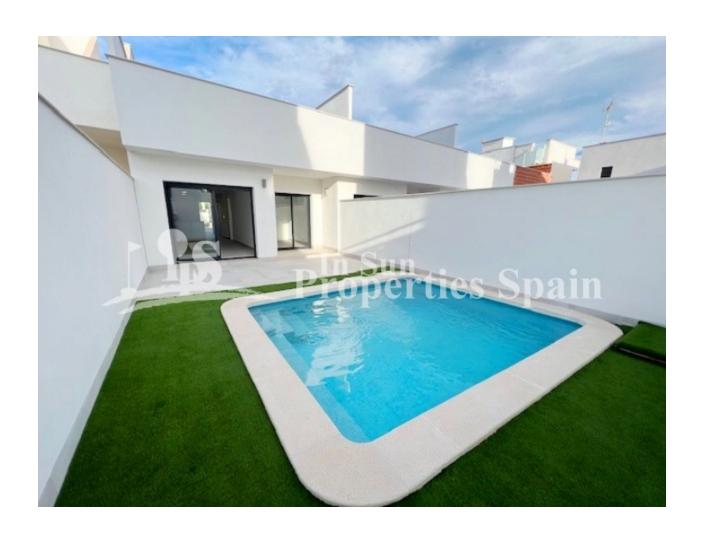

#### **DESCRIPTION**

"READY TO MOVE IN "KEY IN HAND, NEW BUILD TOWNHOUSE IN PILAR DE LA HORADADA - with private garden and solarium. This beautiful townhouse is built over 1 floor and consists of 2 bedrooms, 2 bathrooms, open plan kitchen with lounge area, 10m2 terrace, 73m2 solarium, private parking and a large 154m2 private garden, allowing space for a private pool at an additional cost. Pilar de la Horadada is a typical Spanish village in the most southern part of the Costa Blanca. The large main street has supermarkets, lots of shops, restaurants and bars and some lovely squares. Pilar de Horadada has a wonderful stretch of blue flag beaches with fine sand and clear waters covering four kilometers and is popular with sailing and water sport enthusiasts. Only a five-minute drive and you will find the beautiful beaches of Torre de la Horadada and Mil Palmeras. From the centre of Pilar de la Horadada to the beaches of Torre de la Horadada is the car-free green strip "La Rambla" the total route is approximately 3 kilometers long and can be done on foot, by bicycle or on skates. One of the most characteristic bridges is over La Rambla, "El Puente del Beso" (the bridge of the kiss). This bridge is designed to connect two parts of Pilar de la Horadada. Only 8.2km away between San Javier and San Pedro del Pinatar, is Dos Mares shopping centre, and the major shopping centres of Murcia and Cartagena are also both under an hour's drive away. Further towards the Orihuela Costa, only a 15-minute journey you will find "La Zenia Boulevard" the largest shopping centre in the Alicante region. In addition to the original established Golf courses on the Orihuela Costa Villamartin, Las Ramblas, Real Campoamor and Las Colinas approximately 14km away, Pilar de la Horadada is also well served with the excellent course Lo Romero only

# GARDEN AND TERRACES

- Open terrace
- Fenced
- Stone walls
- Private garden