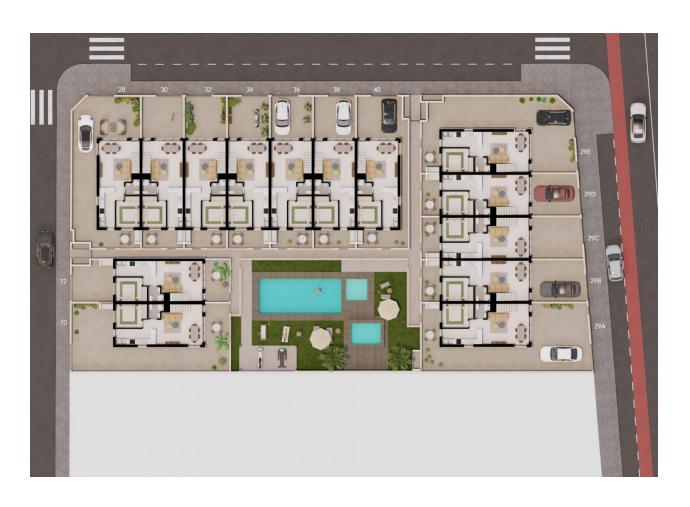

#### **DESCRIPTION**

NEW BUILD TOWNHOUSES IN PILAR DE LA HORADADA New Build modern townhouses built in a quiet part of Pilar de la Horadada with proximity to everything you need. Townhouses has 3 bedrooms, 2 bathrooms, open plan kitchen, living room with direct access to the cozy pool area, terrace at the back with parking space, terrace and large roof solarium. Pilar de la Horadada is a typical Spanish village in the most southern part of the Costa Blanca. The large main street has supermarkets, lots of shops, restaurants and bars and some lovely squares. The beautiful beaches of Torre de la Horadada and Mil Palmeras with fine sand promenade is just 5 minutes away. The airports of Corvera (Murcia) and Alicante are respectively 40 and 55 minutes away.