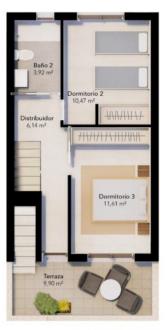

#### **DESCRIPTION**

NEW BUILD TOWNHOUSES IN PILAR DE LA HORADADA New Build modern townhouses built in a quiet part of Pilar de la Horadada with proximity to everything you need. Townhouses has 3 bedrooms, 2 bathrooms, open plan kitchen, living room with direct access to the cozy pool area, terrace at the back with parking space, terrace and large roof solarium. Pilar de la Horadada is a typical Spanish village in the most southern part of the Costa Blanca. The large main street has supermarkets, lots of shops, restaurants and bars and some lovely squares. The beautiful beaches of Torre de la Horadada and Mil Palmeras with fine sand promenade is just 5 minutes away. The airports of Corvera (Murcia) and Alicante are respectively 40 and 55 minutes away.

#### **EXTRA**

• Reinforced door

SOLARIUM

PLANTA BAJA GROUND FLOOR

VIVIENDA 29 D

PLANTA BAJA **52,22 m²** PLANTA PRIMERA **40,32 m²** 

TOTAL CONSTRUIDO 92,54 m²

"Experience our experience - Because you deserve the best"