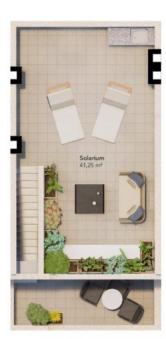

#### **DESCRIPTION**

NEW BUILD TOWNHOUSES IN PILAR DE LA HORADADA New Build modern townhouses built in a quiet part of Pilar de la Horadada with proximity to everything you need. Townhouses has 3 bedrooms, 2 bathrooms, open plan kitchen, living room with direct access to the cozy pool area, terrace at the back with parking space, terrace and large roof solarium. Pilar de la Horadada is a typical Spanish village in the most southern part of the Costa Blanca. The large main street has supermarkets, lots of shops, restaurants and bars and some lovely squares. The beautiful beaches of Torre de la Horadada and Mil Palmeras with fine sand promenade is just 5 minutes away. The airports of Corvera (Murcia) and Alicante are respectively 40 and 55 minutes away.

#### **EXTRA**

• Reinforced door

SOLARIUM

PLANTA BAJA GROUND FLOOR

VIVIENDA 29 D

PLANTA BAJA **52,22 m²** PLANTA PRIMERA **40,32 m²** 

TOTAL CONSTRUIDO 92,54 m²

"Experience our experience - Because you deserve the best"