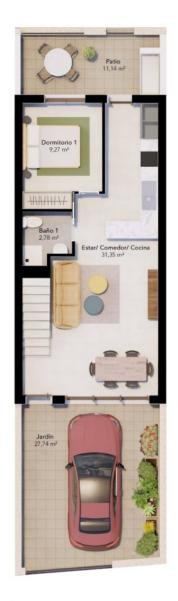

#### **DESCRIPTION**

NEW BUILD TOWNHOUSES IN PILAR DE LA HORADADA New Build modern townhouses built in a quiet part of Pilar de la Horadada with proximity to everything you need. Townhouses has 3 bedrooms, 2 bathrooms, open plan kitchen, living room with direct access to the cozy pool area, terrace at the back with parking space, terrace and large roof solarium. Pilar de la Horadada is a typical Spanish village in the most southern part of the Costa Blanca. The large main street has supermarkets, lots of shops, restaurants and bars and some lovely squares. The beautiful beaches of Torre de la Horadada and Mil Palmeras with fine sand promenade is just 5 minutes away. The airports of Corvera (Murcia) and Alicante are respectively 40 and 55 minutes away.

#### **EXTRA**

• Reinforced door

SOLARIUM

PLANTA BAJA GROUND FLOOR

VIVIENDA 29 D

PLANTA BAJA **52,22 m²** PLANTA PRIMERA **40,32 m²** 

TOTAL CONSTRUIDO 92,54 m²

"Experience our experience - Because you deserve the best"