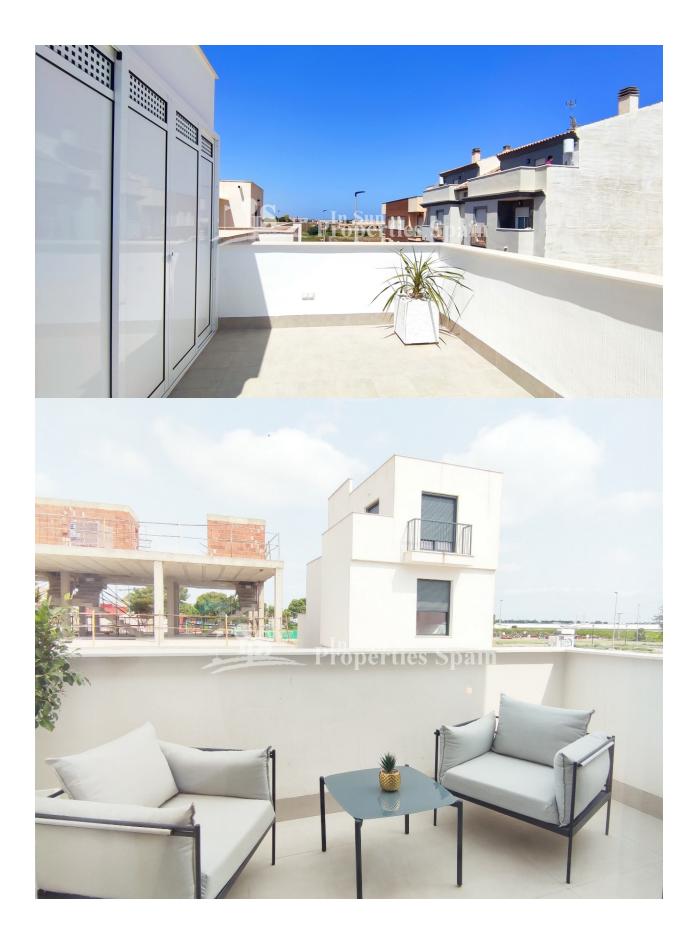

## DESCRIPTION

NEW BUILD TOWNHOUSES IN SAN JAVIER - SANTIAGO DE LA RIBERA New Build luxury complex of 10 townhouses in SAN JAVIER - SANTIAGO DE LA RIBERA. All townhouses comes with private pool and solarium with Summer kitchen where you can enjoy all hours of sunshine, every day of the year, and also private parking on the plot. The properties have 3 bedrooms and 3 bathrooms, as well as a beautiful and large terraced area, where the swimming pool is located. This fantastic residential is designed with a contemporary style and open planned concept, comprising a fully-fitted kitchen and lounge-dining room. The properties will meet the highest standards and included: Fully-fitted kitchen with all appliances. Fully fitted bathrooms with toilet, vanity units, mirror and shower with screen panels. Lined wardrobes with drawers. Lighting outside and inside. Pre-installation for air conditioning. Parking space on the plot. San Javier is a typical Spanish village in the most southern part of the Costa Blanca. The large main street has supermarkets, lots of shops, restaurants and bars and some lovely squares. The beautiful beaches of San Javier - Santiago de la River with fine sand promenade is just 5 minutes away. The airports of Corvera (Murcia) and Alicante are respectively 30 minutes away.