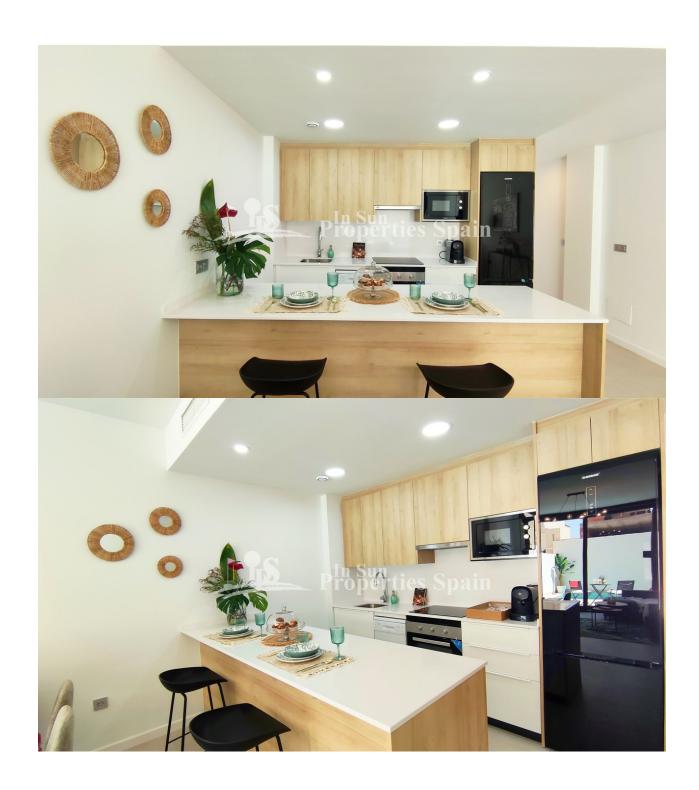

## DESCRIPTION

NEW BUILD TOWNHOUSES IN SAN JAVIER - SANTIAGO DE LA RIBERA New Build luxury complex of 10 townhouses in SAN JAVIER - SANTIAGO DE LA RIBERA. All townhouses comes with private pool and solarium with Summer kitchen where you can enjoy all hours of sunshine, every day of the year, and also private parking on the plot. The properties have 3 bedrooms and 3 bathrooms, as well as a beautiful and large terraced area, where the swimming pool is located. This fantastic residential is designed with a contemporary style and open planned concept, comprising a fully-fitted kitchen and lounge-dining room. The properties will meet the highest standards and included: Fully-fitted kitchen with all appliances. Fully fitted bathrooms with toilet, vanity units, mirror and shower with screen panels. Lined wardrobes with drawers. Lighting outside and inside. Pre-installation for air conditioning. Parking space on the plot. San Javier is a typical Spanish village in the most southern part of the Costa Blanca. The large main street has supermarkets, lots of shops, restaurants and bars and some lovely squares. The beautiful beaches of San Javier - Santiago de la River with fine sand promenade is just 5 minutes away. The airports of Corvera (Murcia) and Alicante are respectively 30 minutes away.

| STYLE                                         | VIEWS                                                                                 | AIRCONDITIONING                                                    | DISTANCE TO:                                                                               |
|-----------------------------------------------|---------------------------------------------------------------------------------------|--------------------------------------------------------------------|--------------------------------------------------------------------------------------------|
| <ul><li>Modern</li><li>Contemporary</li></ul> | Panoramic views                                                                       | Central airconditioning                                            | Beach : 6 Km                                                                               |
|                                               |                                                                                       |                                                                    | Airport: 30 Km                                                                             |
|                                               |                                                                                       |                                                                    | Town center : 6 Km                                                                         |
| ORIENTATION                                   | FURNITURE                                                                             | PARKING                                                            | MAIN LIVING AREA                                                                           |
| South west                                    | Not furnished                                                                         | Garage no Cars : 1                                                 | Bathroom en-suite                                                                          |
| FLOARING                                      | KITCHEN                                                                               | GARDEN AND                                                         | EXTRA                                                                                      |
| • Tile floors                                 | <ul><li> Open kitchen</li><li> Equipped kitchen</li><li> Granite countertop</li></ul> | <ul><li>TERRACES</li><li>Open terrace</li><li>Landscaped</li></ul> | <ul><li>Built in wardrobes</li><li>Reinforced door</li><li>Double glazed windows</li></ul> |