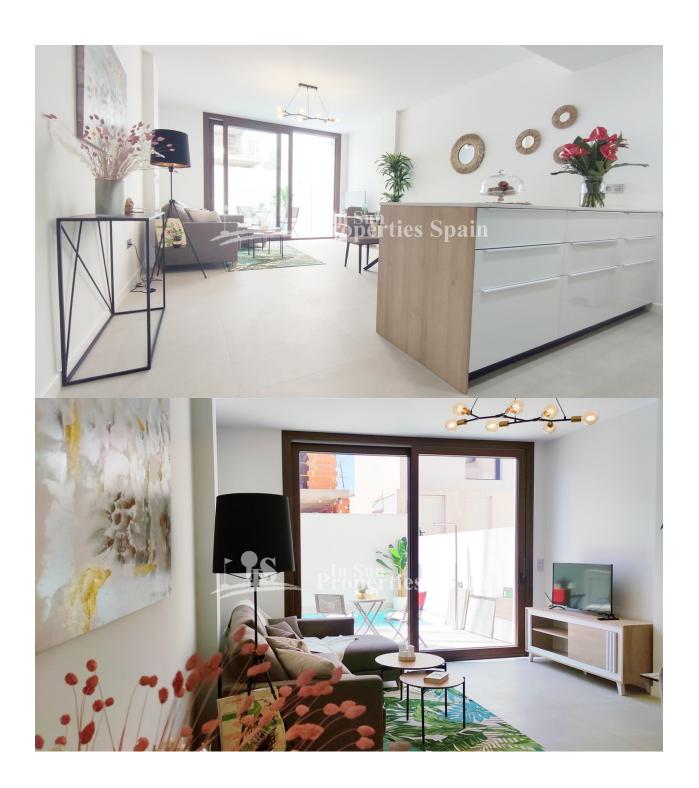

## DESCRIPTION

NEW BUILD TOWNHOUSES IN SAN JAVIER - SANTIAGO DE LA RIBERA New Build luxury complex of 10 townhouses in SAN JAVIER - SANTIAGO DE LA RIBERA. All townhouses comes with private pool and solarium with Summer kitchen where you can enjoy all hours of sunshine, every day of the year, and also private parking on the plot. The properties have 3 bedrooms and 3 bathrooms, as well as a beautiful and large terraced area, where the swimming pool is located. This fantastic residential is designed with a contemporary style and open planned concept, comprising a fully-fitted kitchen and lounge-dining room. The properties will meet the highest standards and included: Fully-fitted kitchen with all appliances. Fully fitted bathrooms with toilet, vanity units, mirror and shower with screen panels. Lined wardrobes with drawers. Lighting outside and inside. Pre-installation for air conditioning. Parking space on the plot. San Javier is a typical Spanish village in the most southern part of the Costa Blanca. The large main street has supermarkets, lots of shops, restaurants and bars and some lovely squares. The beautiful beaches of San Javier - Santiago de la River with fine sand promenade is just 5 minutes away. The airports of Corvera (Murcia) and Alicante are respectively 30 minutes away.