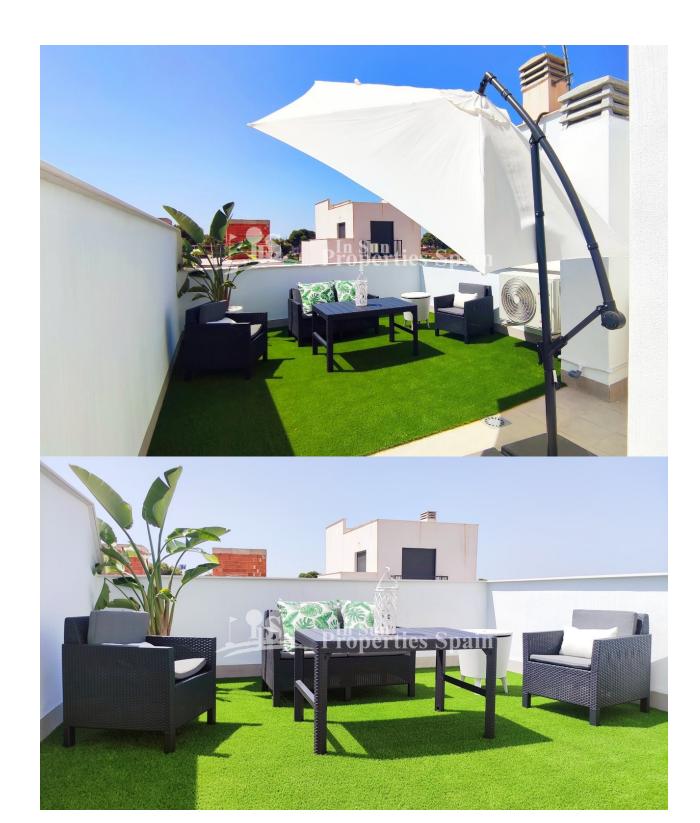

## DESCRIPTION

NEW BUILD TOWNHOUSES IN SAN JAVIER - SANTIAGO DE LA RIBERA New Build luxury complex of 10 townhouses in SAN JAVIER - SANTIAGO DE LA RIBERA. All townhouses comes with private pool and solarium with Summer kitchen where you can enjoy all hours of sunshine, every day of the year, and also private parking on the plot. The properties have 3 bedrooms and 3 bathrooms, as well as a beautiful and large terraced area, where the swimming pool is located. This fantastic residential is designed with a contemporary style and open planned concept, comprising a fully-fitted kitchen and lounge-dining room. The properties will meet the highest standards and included: Fully-fitted kitchen with all appliances. Fully fitted bathrooms with toilet, vanity units, mirror and shower with screen panels. Lined wardrobes with drawers. Lighting outside and inside. Pre-installation for air conditioning. Parking space on the plot. San Javier is a typical Spanish village in the most southern part of the Costa Blanca. The large main street has supermarkets, lots of shops, restaurants and bars and some lovely squares. The beautiful beaches of San Javier - Santiago de la River with fine sand promenade is just 5 minutes away. The airports of Corvera (Murcia) and Alicante are respectively 30 minutes away.