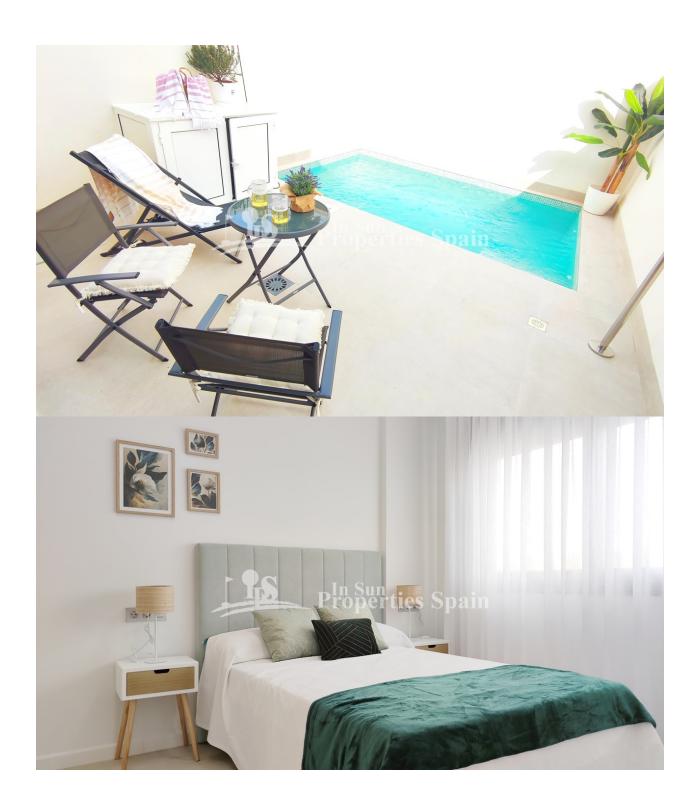

## DESCRIPTION

NEW BUILD TOWNHOUSES IN SAN JAVIER - SANTIAGO DE LA RIBERA New Build luxury complex of 10 townhouses in SAN JAVIER - SANTIAGO DE LA RIBERA. All townhouses comes with private pool and solarium with Summer kitchen where you can enjoy all hours of sunshine, every day of the year, and also private parking on the plot. The properties have 3 bedrooms and 3 bathrooms, as well as a beautiful and large terraced area, where the swimming pool is located. This fantastic residential is designed with a contemporary style and open planned concept, comprising a fully-fitted kitchen and lounge-dining room. The properties will meet the highest standards and included: Fully-fitted kitchen with all appliances. Fully fitted bathrooms with toilet, vanity units, mirror and shower with screen panels. Lined wardrobes with drawers. Lighting outside and inside. Pre-installation for air conditioning. Parking space on the plot. San Javier is a typical Spanish village in the most southern part of the Costa Blanca. The large main street has supermarkets, lots of shops, restaurants and bars and some lovely squares. The beautiful beaches of San Javier - Santiago de la River with fine sand promenade is just 5 minutes away. The airports of Corvera (Murcia) and Alicante are respectively 30 minutes away.