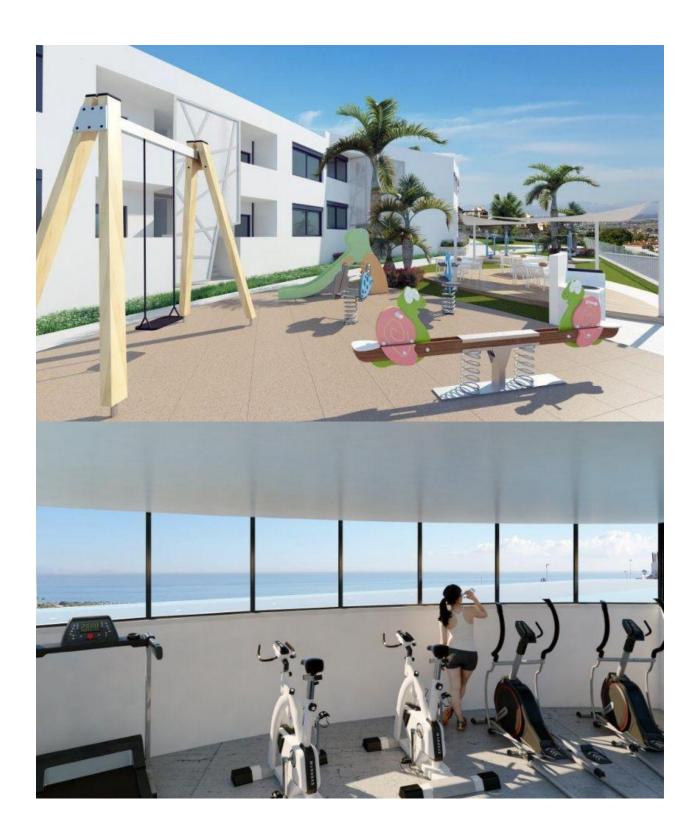

### **DESCRIPTION**

WONDERFUL NEW BUILD PENTHOUSE APARTMENT IN GRAN ALACANT! - with magnificent views of the Mediterranean and Carabasi beach, ONLY 3 properties remaining! This 60m2 Penthouse Apartment consists of 2 bedrooms, 1 bathroom, with both a private terrace and 45m2 solarium. The private terrace has a little sea view and the large solarium has a truly beautiful sea view! The property will be ready to move in within just one month in time for the Summer! included in the price are; ALL white goods, air Conditioning by Aerothermal, Radiant Floor, Electric blinds, Parking and there is also an additional Storage room available to purchase at an additional cost of €6000. The residential is built to the highest standards throughout, the builder of which we are very familiar with is synonymous with quality and is well established in the area! It has two swimming pools, jacuzzi, chill out area, barbecue area, gym, bicycle parking, and a children's area. It is a UNIQUE ENVIRONMENT next to the natural setting of Clot de Galvany, surrounded by blue flag beaches only a short 10-minute walk away! Which have a great variety of water sports including paragliding and paramotoring, there is also trekking and hiking routes and a fabulous promenade with spectacular views of the Mediterranean Sea. All the amenities you need are within walking distance; supermarkets, banks, restaurants and the location is very close to the main urban town centres of Alicante (only 15 minutes) Elche and Santa Pola. The International Airport of Alicante is only a 10-minute drive away!

## **GARDEN AND TERRACES**

- Panoramic views
- Garage no Cars: 1
- Games room
- Gym

- Open terrace
- BBQ/grill