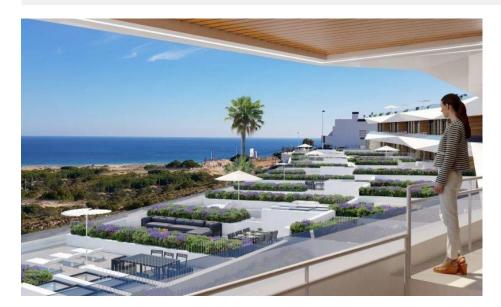

### **DESCRIPTION**

WONDERFUL NEW BUILD PENTHOUSE APARTMENT IN GRAN ALACANT! - with magnificent views of the Mediterranean and Carabasi beach, ONLY 3 properties remaining! This 60m2 Penthouse Apartment consists of 2 bedrooms, 1 bathroom, with both a private terrace and 45m2 solarium. The private terrace has a little sea view and the large solarium has a truly beautiful sea view! The property will be ready to move in within just one month in time for the Summer! included in the price are; ALL white goods, air Conditioning by Aerothermal, Radiant Floor, Electric blinds, Parking and there is also an additional Storage room available to purchase at an additional cost of €6000. The residential is built to the highest standards throughout, the builder of which we are very familiar with is synonymous with quality and is well established in the area! It has two swimming pools, jacuzzi, chill out area, barbecue area, gym, bicycle parking, and a children's area. It is a UNIQUE ENVIRONMENT next to the natural setting of Clot de Galvany, surrounded by blue flag beaches only a short 10-minute walk away! Which have a great variety of water sports including paragliding and paramotoring, there is also trekking and hiking routes and a fabulous promenade with spectacular views of the Mediterranean Sea. All the amenities you need are within walking distance; supermarkets, banks, restaurants and the location is very close to the main urban town centres of Alicante (only 15 minutes) Elche and Santa Pola. The International Airport of Alicante is only a 10-minute drive away!

## **GARDEN AND TERRACES**

- Panoramic views
- Garage no Cars: 1
- Games room
- Gym

- Open terrace
- BBQ/grill