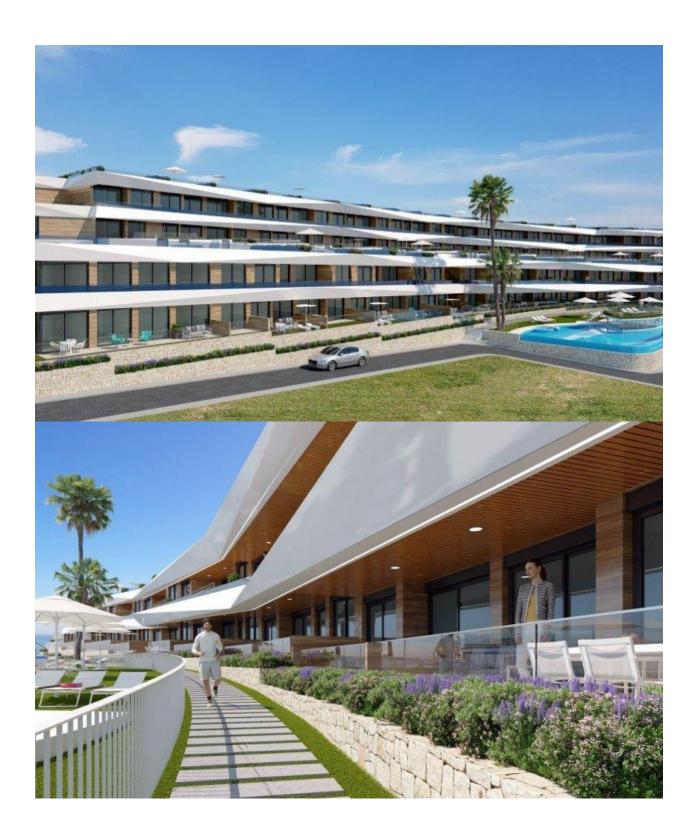

### **DESCRIPTION**

WONDERFUL NEW BUILD PENTHOUSE APARTMENT IN GRAN ALACANT! - with magnificent views of the Mediterranean and Carabasi beach, ONLY 3 properties remaining! This 60m2 Penthouse Apartment consists of 2 bedrooms, 1 bathroom, with both a private terrace and 45m2 solarium. The private terrace has a little sea view and the large solarium has a truly beautiful sea view! The property will be ready to move in within just one month in time for the Summer! included in the price are; ALL white goods, air Conditioning by Aerothermal, Radiant Floor, Electric blinds, Parking and there is also an additional Storage room available to purchase at an additional cost of €6000. The residential is built to the highest standards throughout, the builder of which we are very familiar with is synonymous with quality and is well established in the area! It has two swimming pools, jacuzzi, chill out area, barbecue area, gym, bicycle parking, and a children's area. It is a UNIQUE ENVIRONMENT next to the natural setting of Clot de Galvany, surrounded by blue flag beaches only a short 10-minute walk away! Which have a great variety of water sports including paragliding and paramotoring, there is also trekking and hiking routes and a fabulous promenade with spectacular views of the Mediterranean Sea. All the amenities you need are within walking distance; supermarkets, banks, restaurants and the location is very close to the main urban town centres of Alicante (only 15 minutes) Elche and Santa Pola. The International Airport of Alicante is only a 10-minute drive away!

## **GARDEN AND TERRACES**

- Panoramic views
- Garage no Cars: 1
- Games room
- Gym

- Open terrace
- BBQ/grill