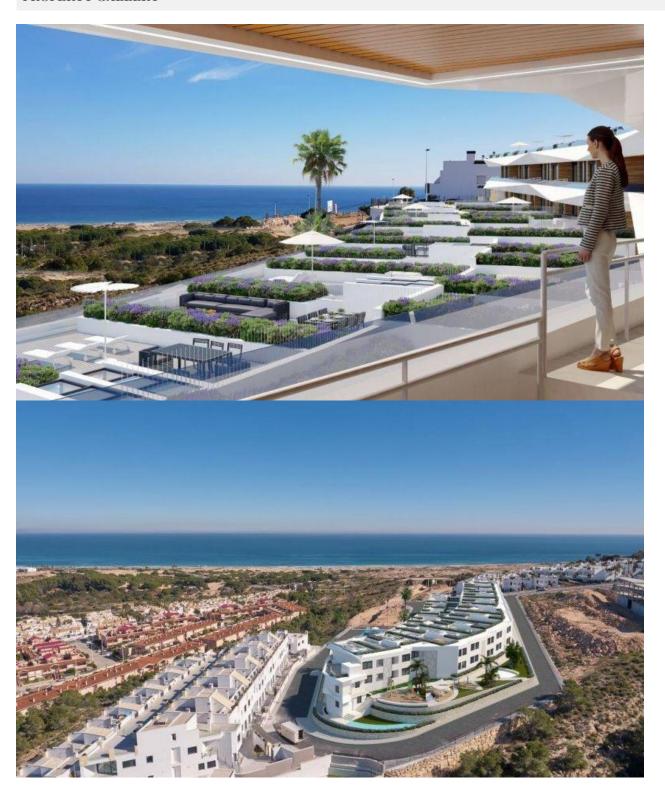

### **DESCRIPTION**

WONDERFUL NEW BUILD PENTHOUSE APARTMENT IN GRAN ALACANT! - with magnificent views of the Mediterranean and Carabasi beach, ONLY 3 properties remaining! This 60m2 Penthouse Apartment consists of 2 bedrooms, 1 bathroom, with both a private terrace and 45m2 solarium. The private terrace has a little sea view and the large solarium has a truly beautiful sea view! The property will be ready to move in within just one month in time for the Summer! included in the price are; ALL white goods, air Conditioning by Aerothermal, Radiant Floor, Electric blinds, Parking and there is also an additional Storage room available to purchase at an additional cost of €6000. The residential is built to the highest standards throughout, the builder of which we are very familiar with is synonymous with quality and is well established in the area! It has two swimming pools, jacuzzi, chill out area, barbecue area, gym, bicycle parking, and a children's area. It is a UNIQUE ENVIRONMENT next to the natural setting of Clot de Galvany, surrounded by blue flag beaches only a short 10-minute walk away! Which have a great variety of water sports including paragliding and paramotoring, there is also trekking and hiking routes and a fabulous promenade with spectacular views of the Mediterranean Sea. All the amenities you need are within walking distance; supermarkets, banks, restaurants and the location is very close to the main urban town centres of Alicante (only 15 minutes) Elche and Santa Pola. The International Airport of Alicante is only a 10-minute drive away!

## **GARDEN AND TERRACES**

- Panoramic views
- Garage no Cars: 1
- Games room
- Gym

- Open terrace
- BBQ/grill