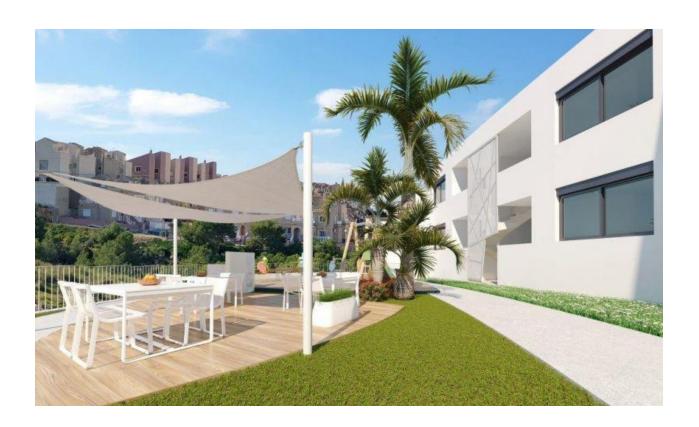

### **DESCRIPTION**

WONDERFUL NEW BUILD PENTHOUSE APARTMENT IN GRAN ALACANT! - with magnificent views of the Mediterranean and Carabasi beach, ONLY 3 properties remaining! This 60m2 Penthouse Apartment consists of 2 bedrooms, 1 bathroom, with both a private terrace and 45m2 solarium. The private terrace has a little sea view and the large solarium has a truly beautiful sea view! The property will be ready to move in within just one month in time for the Summer! included in the price are; ALL white goods, air Conditioning by Aerothermal, Radiant Floor, Electric blinds, Parking and there is also an additional Storage room available to purchase at an additional cost of €6000. The residential is built to the highest standards throughout, the builder of which we are very familiar with is synonymous with quality and is well established in the area! It has two swimming pools, jacuzzi, chill out area, barbecue area, gym, bicycle parking, and a children's area. It is a UNIQUE ENVIRONMENT next to the natural setting of Clot de Galvany, surrounded by blue flag beaches only a short 10-minute walk away! Which have a great variety of water sports including paragliding and paramotoring, there is also trekking and hiking routes and a fabulous promenade with spectacular views of the Mediterranean Sea. All the amenities you need are within walking distance; supermarkets, banks, restaurants and the location is very close to the main urban town centres of Alicante (only 15 minutes) Elche and Santa Pola. The International Airport of Alicante is only a 10-minute drive away!

## **GARDEN AND TERRACES**

- Panoramic views
- Garage no Cars: 1
- Games room
- Gym

- Open terrace
- BBQ/grill