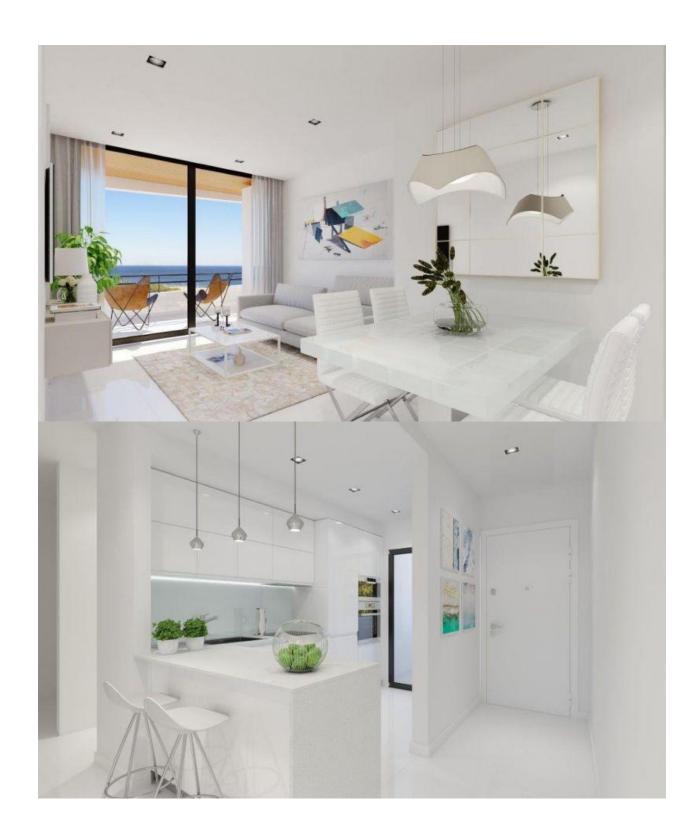

### **DESCRIPTION**

WONDERFUL NEW BUILD PENTHOUSE APARTMENT IN GRAN ALACANT! - with magnificent views of the Mediterranean and Carabasi beach, ONLY 3 properties remaining! This 60m2 Penthouse Apartment consists of 2 bedrooms, 1 bathroom, with both a private terrace and 45m2 solarium. The private terrace has a little sea view and the large solarium has a truly beautiful sea view! The property will be ready to move in within just one month in time for the Summer! included in the price are; ALL white goods, air Conditioning by Aerothermal, Radiant Floor, Electric blinds, Parking and there is also an additional Storage room available to purchase at an additional cost of €6000. The residential is built to the highest standards throughout, the builder of which we are very familiar with is synonymous with quality and is well established in the area! It has two swimming pools, jacuzzi, chill out area, barbecue area, gym, bicycle parking, and a children's area. It is a UNIQUE ENVIRONMENT next to the natural setting of Clot de Galvany, surrounded by blue flag beaches only a short 10-minute walk away! Which have a great variety of water sports including paragliding and paramotoring, there is also trekking and hiking routes and a fabulous promenade with spectacular views of the Mediterranean Sea. All the amenities you need are within walking distance; supermarkets, banks, restaurants and the location is very close to the main urban town centres of Alicante (only 15 minutes) Elche and Santa Pola. The International Airport of Alicante is only a 10-minute drive away!

# MAIN LIVING AREA