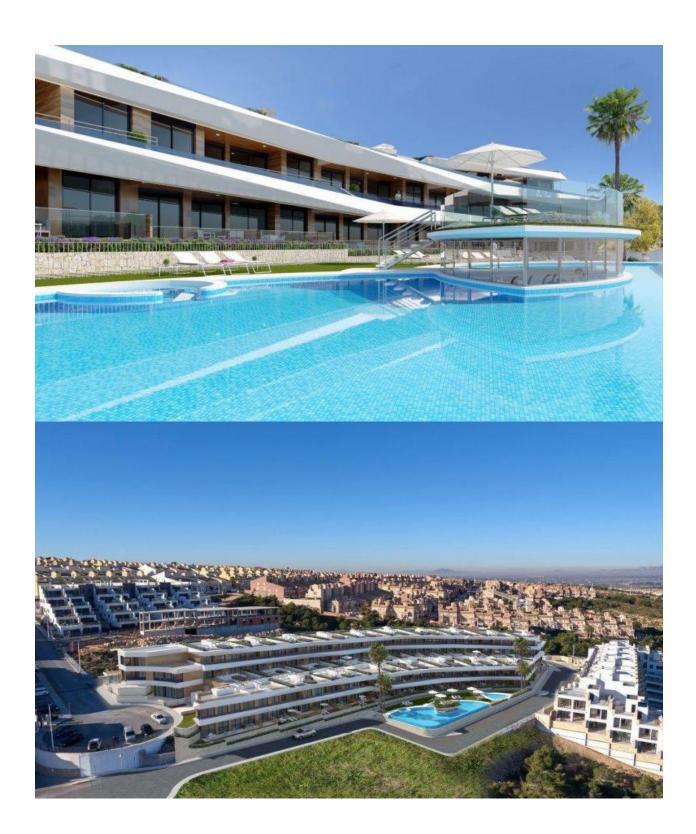

### **DESCRIPTION**

WONDERFUL NEW BUILD PENTHOUSE APARTMENT IN GRAN ALACANT! - with magnificent views of the Mediterranean and Carabasi beach, ONLY 3 properties remaining! This 60m2 Penthouse Apartment consists of 2 bedrooms, 1 bathroom, with both a private terrace and 45m2 solarium. The private terrace has a little sea view and the large solarium has a truly beautiful sea view! The property will be ready to move in within just one month in time for the Summer! included in the price are; ALL white goods, air Conditioning by Aerothermal, Radiant Floor, Electric blinds, Parking and there is also an additional Storage room available to purchase at an additional cost of €6000. The residential is built to the highest standards throughout, the builder of which we are very familiar with is synonymous with quality and is well established in the area! It has two swimming pools, jacuzzi, chill out area, barbecue area, gym, bicycle parking, and a children's area. It is a UNIQUE ENVIRONMENT next to the natural setting of Clot de Galvany, surrounded by blue flag beaches only a short 10-minute walk away! Which have a great variety of water sports including paragliding and paramotoring, there is also trekking and hiking routes and a fabulous promenade with spectacular views of the Mediterranean Sea. All the amenities you need are within walking distance; supermarkets, banks, restaurants and the location is very close to the main urban town centres of Alicante (only 15 minutes) Elche and Santa Pola. The International Airport of Alicante is only a 10-minute drive away!

## **GARDEN AND TERRACES**

- Panoramic views
- Garage no Cars: 1
- Games room
- Gym

- Open terrace
- BBQ/grill