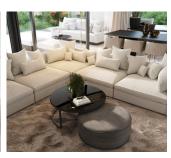

### DESCRIPTION

NEW BUILD RESIDENTIAL COMPLEX IN LAS COLINAS GOLF New Build developments consists of 15 luxury apartments with huge terrases overlooking the surrounding natural green area. We have made a combinations of modern and traditional Mediterranean Arhcitecture. Our idea from the beginning has been to make the apartments, with a material description inclutding amongst others, underfloor heating with water, quooker tap, air renewal system, sound reducing ceilings, laquered kitchens, smart home system and much more. When taking the privileged location and views into consideration we believe that complex offers the ideal conditions to meet the criteria of clients with exquisite taste. The first and second floors consists of 8 apartments: 6 apartments with 3 bedrooms, 3 bathrooms and a quest toilet and 2 apartments with 2 bedrooms and 2 bathrooms. All apartments on the first floor have big terraces with stunning views. On Las Colinas Golf [amp;] Country Club you will furthermore find a wide variaty of amenities for the property owners such as tennis, padeltennis, fitness, massage, golf, trekking and much more. Inside Las Colinas Golf [amp;] Country Club you will also find a number of restaurants as well as a minimarket with fresh baked bread and much more. You will enjoy 200,000 square meters of beautiful Mediterranean landscapes and you will be able to make scenic walks through the lush indigenous, native flora and the extensive fields of orange and lemon groves. Complex located 40 minutes from Alicante airport and 1 hour Murcia - Corvera airport.

# KITCHEN GARDEN AND TERRACES

Open kitchenEquipped kitchenCovered terrace

• Granite countertop

- Open terrace
  - Stone walls
  - Private garden
  - Communal Garden