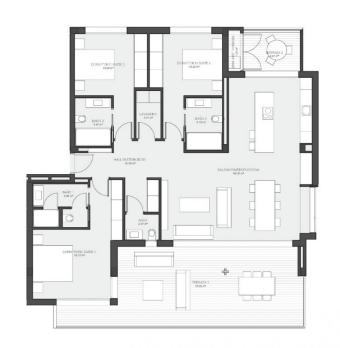

### DESCRIPTION

NEW BUILD RESIDENTIAL COMPLEX IN LAS COLINAS GOLF New Build developments consists of 15 luxury apartments with huge terrases overlooking the surrounding natural green area. We have made a combinations of modern and traditional Mediterranean Arhcitecture. Our idea from the beginning has been to make the apartments, with a material description inclutding amongst others, underfloor heating with water, quooker tap, air renewal system, sound reducing ceilings, laquered kitchens, smart home system and much more. When taking the privileged location and views into consideration we believe that complex offers the ideal conditions to meet the criteria of clients with exquisite taste. The first and second floors consists of 8 apartments: 6 apartments with 3 bedrooms, 3 bathrooms and a quest toilet and 2 apartments with 2 bedrooms and 2 bathrooms. All apartments on the first floor have big terraces with stunning views. On Las Colinas Golf [amp;] Country Club you will furthermore find a wide variaty of amenities for the property owners such as tennis, padeltennis, fitness, massage, golf, trekking and much more. Inside Las Colinas Golf [amp;] Country Club you will also find a number of restaurants as well as a minimarket with fresh baked bread and much more. You will enjoy 200,000 square meters of beautiful Mediterranean landscapes and you will be able to make scenic walks through the lush indigenous, native flora and the extensive fields of orange and lemon groves. Complex located 40 minutes from Alicante airport and 1 hour Murcia - Corvera airport.