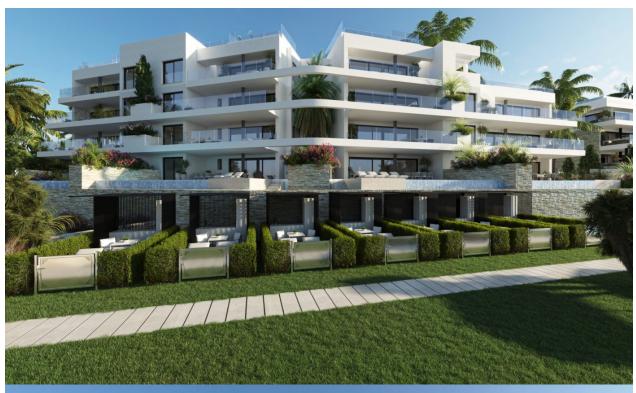

### DESCRIPTION

NEW BUILD RESIDENTIAL COMPLEX IN LAS COLINAS GOLF New Build developments consists of 15 luxury apartments with huge terrases overlooking the surrounding natural green area. We have made a combinations of modern and traditional Mediterranean Arhcitecture. Our idea from the beginning has been to make the apartments, with a material description inclutding amongst others, underfloor heating with water, quooker tap, air renewal system, sound reducing ceilings, laquered kitchens, smart home system and much more. When taking the privileged location and views into consideration we believe that complex offers the ideal conditions to meet the criteria of clients with exquisite taste. The first and second floors consists of 8 apartments: 6 apartments with 3 bedrooms, 3 bathrooms and a quest toilet and 2 apartments with 2 bedrooms and 2 bathrooms. All apartments on the first floor have big terraces with stunning views. On Las Colinas Golf [amp;] Country Club you will furthermore find a wide variaty of amenities for the property owners such as tennis, padeltennis, fitness, massage, golf, trekking and much more. Inside Las Colinas Golf [amp;] Country Club you will also find a number of restaurants as well as a minimarket with fresh baked bread and much more. You will enjoy 200,000 square meters of beautiful Mediterranean landscapes and you will be able to make scenic walks through the lush indigenous, native flora and the extensive fields of orange and lemon groves. Complex located 40 minutes from Alicante airport and 1 hour Murcia - Corvera airport.