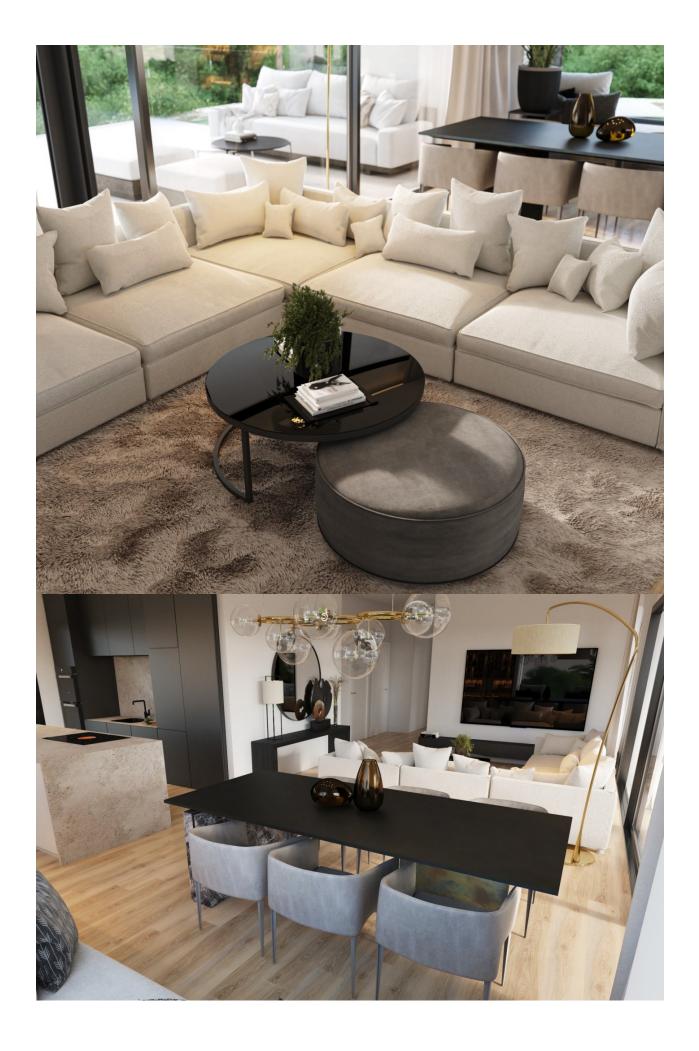

### DESCRIPTION

NEW BUILD RESIDENTIAL COMPLEX IN LAS COLINAS GOLF New Build developments consists of 15 luxury apartments with huge terrases overlooking the surrounding natural green area. We have made a combinations of modern and traditional Mediterranean Arhcitecture. Our idea from the beginning has been to make the apartments, with a material description inclutding amongst others, underfloor heating with water, quooker tap, air renewal system, sound reducing ceilings, laquered kitchens, smart home system and much more. When taking the privileged location and views into consideration we believe that complex offers the ideal conditions to meet the criteria of clients with exquisite taste. The first and second floors consists of 8 apartments: 6 apartments with 3 bedrooms, 3 bathrooms and a quest toilet and 2 apartments with 2 bedrooms and 2 bathrooms. All apartments on the first floor have big terraces with stunning views. On Las Colinas Golf [amp;] Country Club you will furthermore find a wide variaty of amenities for the property owners such as tennis, padeltennis, fitness, massage, golf, trekking and much more. Inside Las Colinas Golf [amp;] Country Club you will also find a number of restaurants as well as a minimarket with fresh baked bread and much more. You will enjoy 200,000 square meters of beautiful Mediterranean landscapes and you will be able to make scenic walks through the lush indigenous, native flora and the extensive fields of orange and lemon groves. Complex located 40 minutes from Alicante airport and 1 hour Murcia - Corvera airport.

# KITCHEN GARDEN AND TERRACES

Open kitchenEquipped kitchenCovered terrace

• Granite countertop

- Open terrace
  - Stone walls
  - Private garden
  - Communal Garden