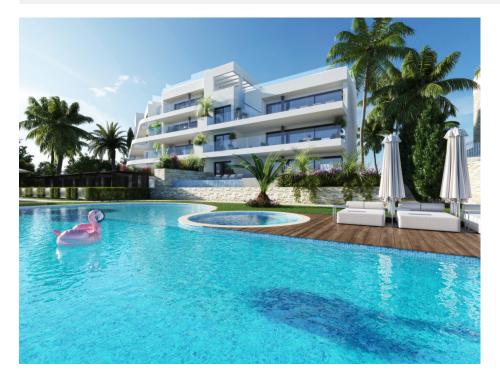

### DESCRIPTION

NEW BUILD RESIDENTIAL COMPLEX IN LAS COLINAS GOLF New Build developments consists of 15 luxury apartments with huge terrases overlooking the surrounding natural green area. We have made a combinations of modern and traditional Mediterranean Arhcitecture. Our idea from the beginning has been to make the apartments, with a material description inclutding amongst others, underfloor heating with water, quooker tap, air renewal system, sound reducing ceilings, laquered kitchens, smart home system and much more. When taking the privileged location and views into consideration we believe that complex offers the ideal conditions to meet the criteria of clients with exquisite taste. The first and second floors consists of 8 apartments: 6 apartments with 3 bedrooms, 3 bathrooms and a quest toilet and 2 apartments with 2 bedrooms and 2 bathrooms. All apartments on the first floor have big terraces with stunning views. On Las Colinas Golf [amp;] Country Club you will furthermore find a wide variaty of amenities for the property owners such as tennis, padeltennis, fitness, massage, golf, trekking and much more. Inside Las Colinas Golf [amp;] Country Club you will also find a number of restaurants as well as a minimarket with fresh baked bread and much more. You will enjoy 200,000 square meters of beautiful Mediterranean landscapes and you will be able to make scenic walks through the lush indigenous, native flora and the extensive fields of orange and lemon groves. Complex located 40 minutes from Alicante airport and 1 hour Murcia - Corvera airport.