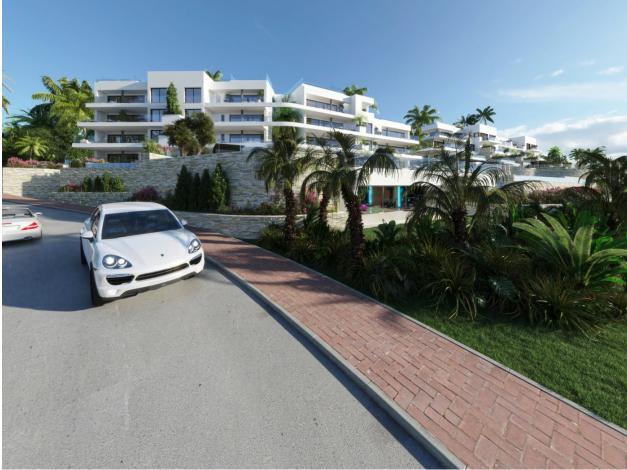

### DESCRIPTION

NEW BUILD RESIDENTIAL COMPLEX IN LAS COLINAS GOLF New Build developments consists of 15 luxury apartments with huge terrases overlooking the surrounding natural green area. We have made a combinations of modern and traditional Mediterranean Arhcitecture. Our idea from the beginning has been to make the apartments, with a material description inclutding amongst others, underfloor heating with water, quooker tap, air renewal system, sound reducing ceilings, laquered kitchens, smart home system and much more. When taking the privileged location and views into consideration we believe that complex offers the ideal conditions to meet the criteria of clients with exquisite taste. The first and second floors consists of 8 apartments: 6 apartments with 3 bedrooms, 3 bathrooms and a quest toilet and 2 apartments with 2 bedrooms and 2 bathrooms. All apartments on the first floor have big terraces with stunning views. On Las Colinas Golf [amp;] Country Club you will furthermore find a wide variaty of amenities for the property owners such as tennis, padeltennis, fitness, massage, golf, trekking and much more. Inside Las Colinas Golf [amp;] Country Club you will also find a number of restaurants as well as a minimarket with fresh baked bread and much more. You will enjoy 200,000 square meters of beautiful Mediterranean landscapes and you will be able to make scenic walks through the lush indigenous, native flora and the extensive fields of orange and lemon groves. Complex located 40 minutes from Alicante airport and 1 hour Murcia - Corvera airport.