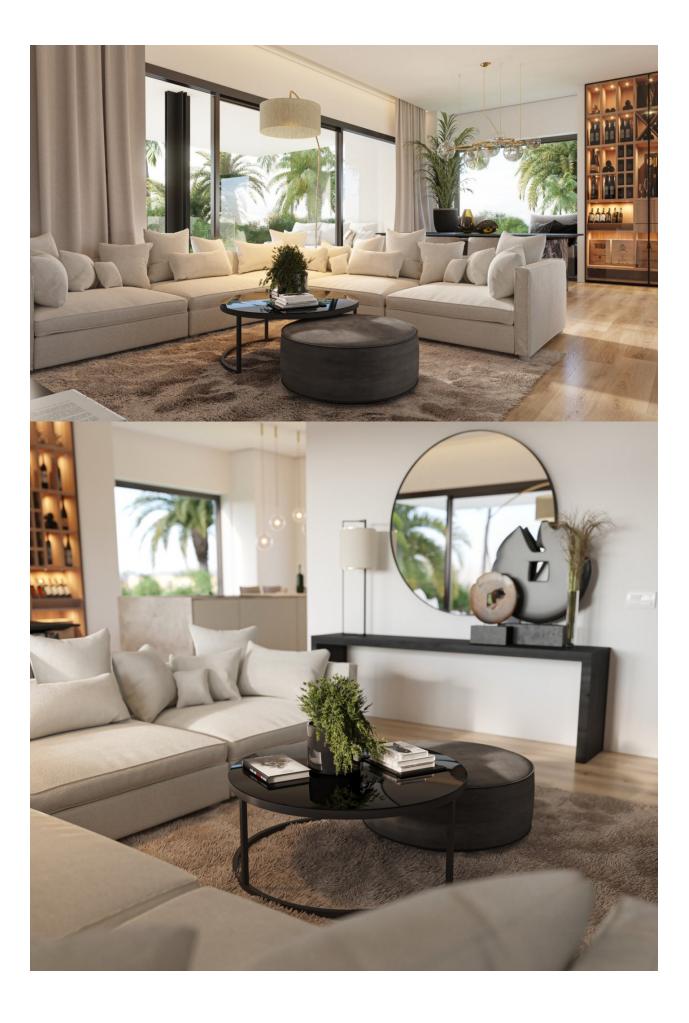

### DESCRIPTION

NEW BUILD RESIDENTIAL COMPLEX IN LAS COLINAS GOLF New Build developments consists of 15 luxury apartments with huge terrases overlooking the surrounding natural green area. We have made a combinations of modern and traditional Mediterranean Arhcitecture. Our idea from the beginning has been to make the apartments, with a material description inclutding amongst others, underfloor heating with water, quooker tap, air renewal system, sound reducing ceilings, laquered kitchens, smart home system and much more. When taking the privileged location and views into consideration we believe that complex offers the ideal conditions to meet the criteria of clients with exquisite taste. The first and second floors consists of 8 apartments: 6 apartments with 3 bedrooms, 3 bathrooms and a quest toilet and 2 apartments with 2 bedrooms and 2 bathrooms. All apartments on the first floor have big terraces with stunning views. On Las Colinas Golf [amp;] Country Club you will furthermore find a wide variaty of amenities for the property owners such as tennis, padeltennis, fitness, massage, golf, trekking and much more. Inside Las Colinas Golf [amp;] Country Club you will also find a number of restaurants as well as a minimarket with fresh baked bread and much more. You will enjoy 200,000 square meters of beautiful Mediterranean landscapes and you will be able to make scenic walks through the lush indigenous, native flora and the extensive fields of orange and lemon groves. Complex located 40 minutes from Alicante airport and 1 hour Murcia - Corvera airport.

# KITCHEN GARDEN AND TERRACES

Open kitchenEquipped kitchenCovered terrace

• Granite countertop

- Open terrace
  - Stone walls
  - Private garden
  - Communal Garden