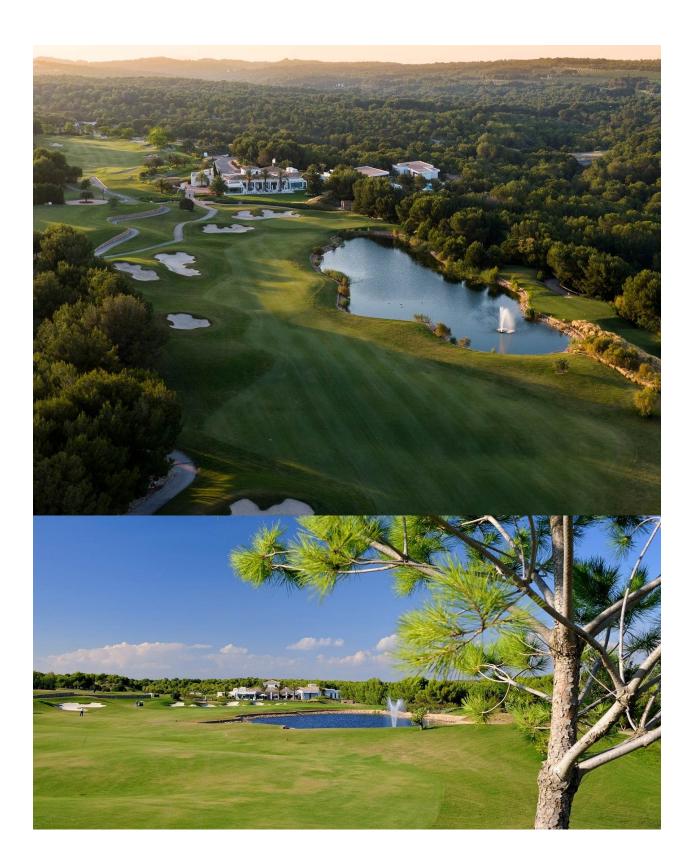

### DESCRIPTION

NEW BUILD RESIDENTIAL COMPLEX IN LAS COLINAS GOLF New Build developments consists of 15 luxury apartments with huge terrases overlooking the surrounding natural green area. We have made a combinations of modern and traditional Mediterranean Arhcitecture. Our idea from the beginning has been to make the apartments, with a material description inclutding amongst others, underfloor heating with water, quooker tap, air renewal system, sound reducing ceilings, laquered kitchens, smart home system and much more. When taking the privileged location and views into consideration we believe that complex offers the ideal conditions to meet the criteria of clients with exquisite taste. The first and second floors consists of 8 apartments: 6 apartments with 3 bedrooms, 3 bathrooms and a quest toilet and 2 apartments with 2 bedrooms and 2 bathrooms. All apartments on the first floor have big terraces with stunning views. On Las Colinas Golf [amp;] Country Club you will furthermore find a wide variaty of amenities for the property owners such as tennis, padeltennis, fitness, massage, golf, trekking and much more. Inside Las Colinas Golf [amp;] Country Club you will also find a number of restaurants as well as a minimarket with fresh baked bread and much more. You will enjoy 200,000 square meters of beautiful Mediterranean landscapes and you will be able to make scenic walks through the lush indigenous, native flora and the extensive fields of orange and lemon groves. Complex located 40 minutes from Alicante airport and 1 hour Murcia - Corvera airport.