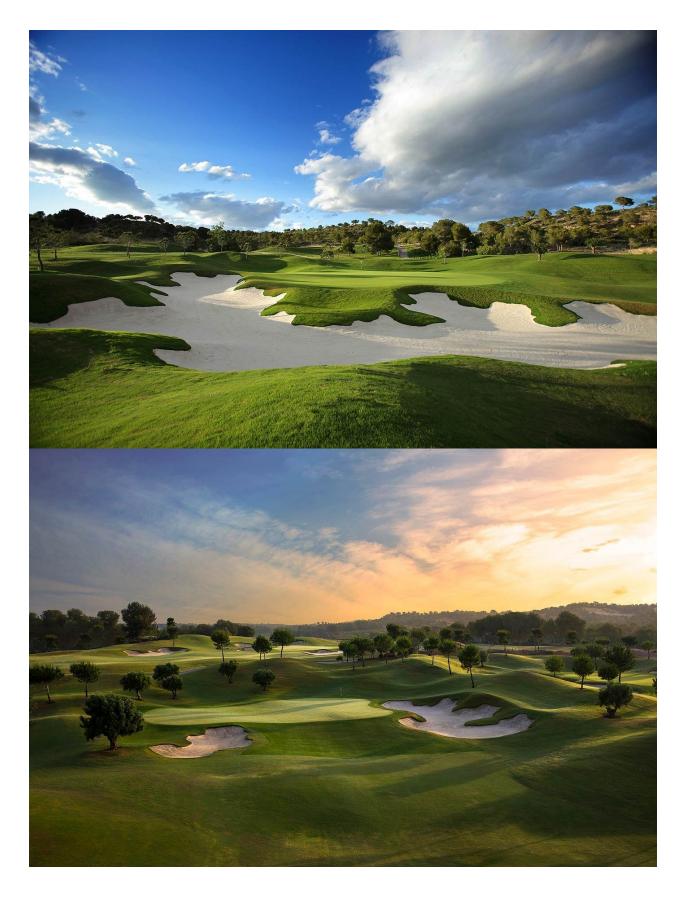

### DESCRIPTION

NEW BUILD RESIDENTIAL COMPLEX IN LAS COLINAS GOLF New Build developments consists of 15 luxury apartments with huge terrases overlooking the surrounding natural green area. We have made a combinations of modern and traditional Mediterranean Arhcitecture. Our idea from the beginning has been to make the apartments, with a material description inclutding amongst others, underfloor heating with water, quooker tap, air renewal system, sound reducing ceilings, laquered kitchens, smart home system and much more. When taking the privileged location and views into consideration we believe that complex offers the ideal conditions to meet the criteria of clients with exquisite taste. The first and second floors consists of 8 apartments: 6 apartments with 3 bedrooms, 3 bathrooms and a quest toilet and 2 apartments with 2 bedrooms and 2 bathrooms. All apartments on the first floor have big terraces with stunning views. On Las Colinas Golf [amp;] Country Club you will furthermore find a wide variaty of amenities for the property owners such as tennis, padeltennis, fitness, massage, golf, trekking and much more. Inside Las Colinas Golf [amp;] Country Club you will also find a number of restaurants as well as a minimarket with fresh baked bread and much more. You will enjoy 200,000 square meters of beautiful Mediterranean landscapes and you will be able to make scenic walks through the lush indigenous, native flora and the extensive fields of orange and lemon groves. Complex located 40 minutes from Alicante airport and 1 hour Murcia - Corvera airport.