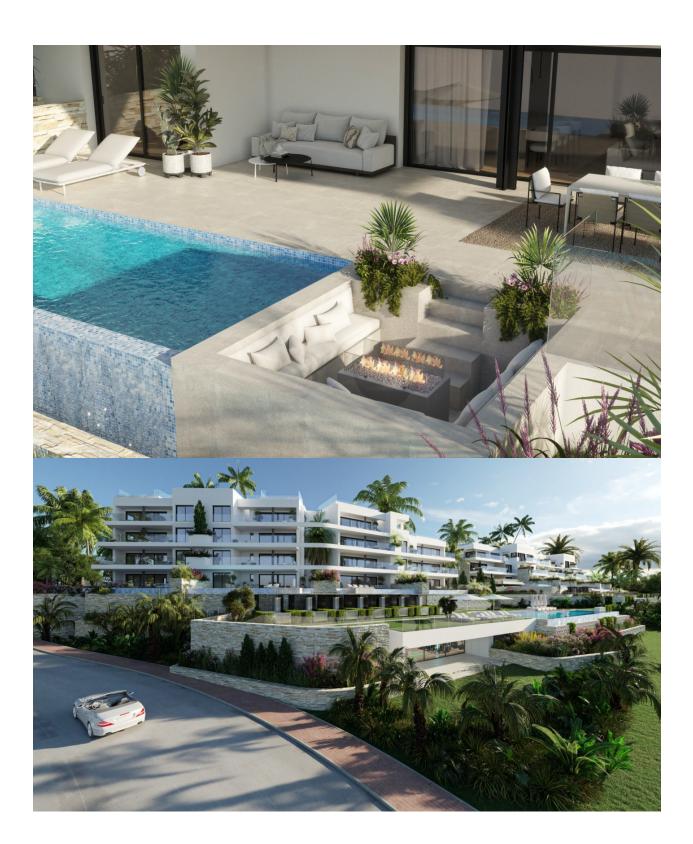

### DESCRIPTION

NEW BUILD RESIDENTIAL COMPLEX IN LAS COLINAS GOLF New Build developments consists of 15 luxury apartments with huge terrases overlooking the surrounding natural green area. We have made a combinations of modern and traditional Mediterranean Arhcitecture. Our idea from the beginning has been to make the apartments, with a material description inclutding amongst others, underfloor heating with water, quooker tap, air renewal system, sound reducing ceilings, laquered kitchens, smart home system and much more. When taking the privileged location and views into consideration we believe that complex offers the ideal conditions to meet the criteria of clients with exquisite taste. The first and second floors consists of 8 apartments: 6 apartments with 3 bedrooms, 3 bathrooms and a quest toilet and 2 apartments with 2 bedrooms and 2 bathrooms. All apartments on the first floor have big terraces with stunning views. On Las Colinas Golf [amp;] Country Club you will furthermore find a wide variaty of amenities for the property owners such as tennis, padeltennis, fitness, massage, golf, trekking and much more. Inside Las Colinas Golf [amp;] Country Club you will also find a number of restaurants as well as a minimarket with fresh baked bread and much more. You will enjoy 200,000 square meters of beautiful Mediterranean landscapes and you will be able to make scenic walks through the lush indigenous, native flora and the extensive fields of orange and lemon groves. Complex located 40 minutes from Alicante airport and 1 hour Murcia - Corvera airport.