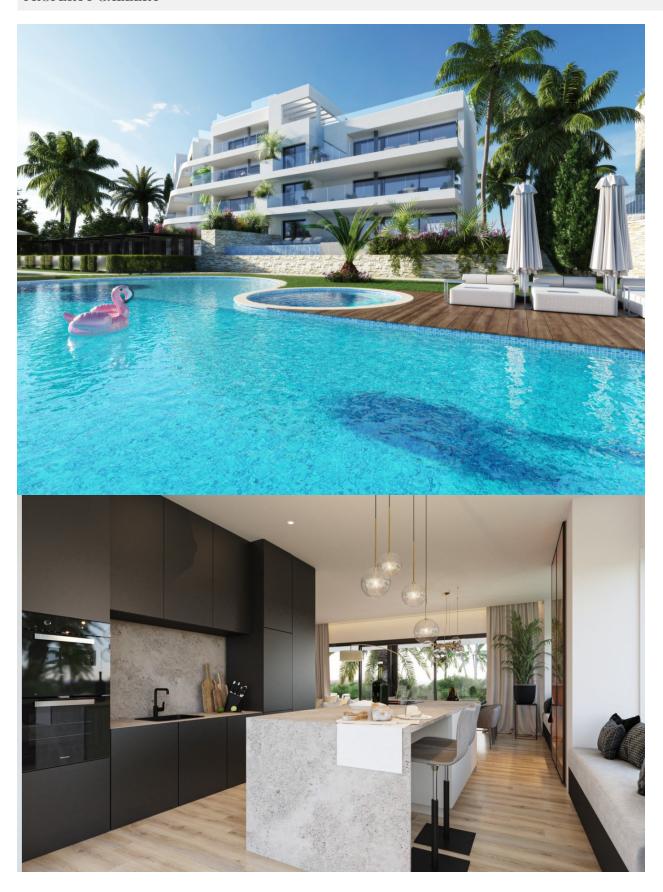

### DESCRIPTION

NEW BUILD RESIDENTIAL COMPLEX IN LAS COLINAS GOLF New Build developments consists of 15 luxury apartments with huge terrases overlooking the surrounding natural green area. We have made a combinations of modern and traditional Mediterranean Arhcitecture. Our idea from the beginning has been to make the apartments, with a material description inclutding amongst others, underfloor heating with water, quooker tap, air renewal system, sound reducing ceilings, laquered kitchens, smart home system and much more. When taking the privileged location and views into consideration we believe that complex offers the ideal conditions to meet the criteria of clients with exquisite taste. The first and second floors consists of 8 apartments: 6 apartments with 3 bedrooms, 3 bathrooms and a quest toilet and 2 apartments with 2 bedrooms and 2 bathrooms. All apartments on the first floor have big terraces with stunning views. On Las Colinas Golf [amp;] Country Club you will furthermore find a wide variaty of amenities for the property owners such as tennis, padeltennis, fitness, massage, golf, trekking and much more. Inside Las Colinas Golf [amp;] Country Club you will also find a number of restaurants as well as a minimarket with fresh baked bread and much more. You will enjoy 200,000 square meters of beautiful Mediterranean landscapes and you will be able to make scenic walks through the lush indigenous, native flora and the extensive fields of orange and lemon groves. Complex located 40 minutes from Alicante airport and 1 hour Murcia - Corvera airport.

#### **VIEWS AIRCONDITIONING DISTANCE TO: STYLE** • Central airconditioning Modern Panoramic views Beach: 9 Km Contemporary Airport: 70 Km **ORIENTATION PARKING MAIN LIVING AREA FLOARING** • Storage • Tile floors South west Garage no Cars: 1

# KITCHEN GARDEN AND TERRACES

Open kitchenEquipped kitchenCovered terrace

• Granite countertop

- Open terrace
  - Stone walls
  - Private garden
  - Communal Garden