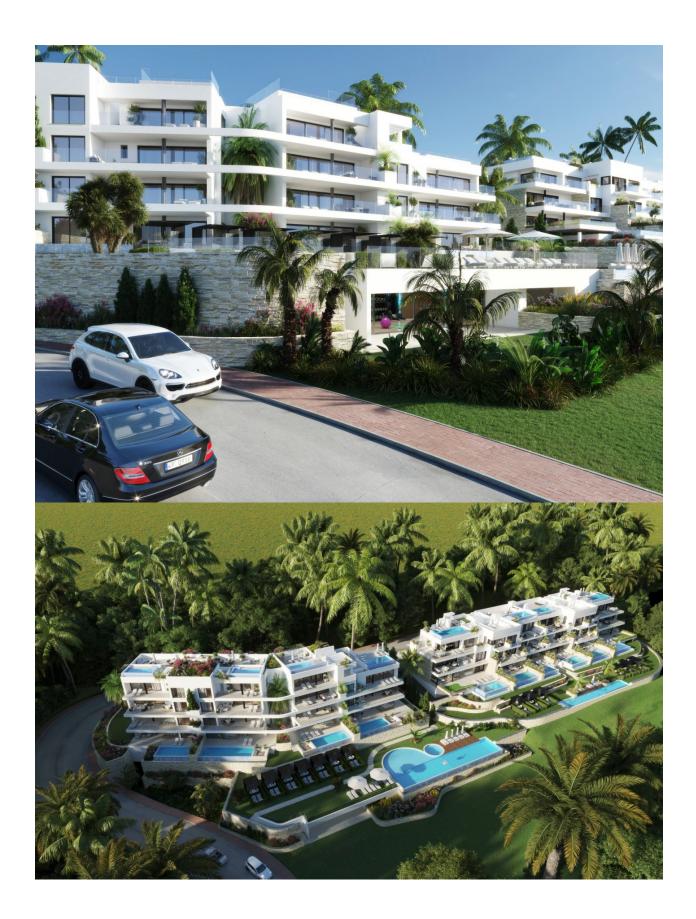

### DESCRIPTION

NEW BUILD RESIDENTIAL COMPLEX IN LAS COLINAS GOLF New Build developments consists of 15 luxury apartments with huge terrases overlooking the surrounding natural green area. We have made a combinations of modern and traditional Mediterranean Arhcitecture. Our idea from the beginning has been to make the apartments, with a material description inclutding amongst others, underfloor heating with water, quooker tap, air renewal system, sound reducing ceilings, laquered kitchens, smart home system and much more. When taking the privileged location and views into consideration we believe that complex offers the ideal conditions to meet the criteria of clients with exquisite taste. The first and second floors consists of 8 apartments: 6 apartments with 3 bedrooms, 3 bathrooms and a quest toilet and 2 apartments with 2 bedrooms and 2 bathrooms. All apartments on the first floor have big terraces with stunning views. On Las Colinas Golf [amp;] Country Club you will furthermore find a wide variaty of amenities for the property owners such as tennis, padeltennis, fitness, massage, golf, trekking and much more. Inside Las Colinas Golf [amp;] Country Club you will also find a number of restaurants as well as a minimarket with fresh baked bread and much more. You will enjoy 200,000 square meters of beautiful Mediterranean landscapes and you will be able to make scenic walks through the lush indigenous, native flora and the extensive fields of orange and lemon groves. Complex located 40 minutes from Alicante airport and 1 hour Murcia - Corvera airport.