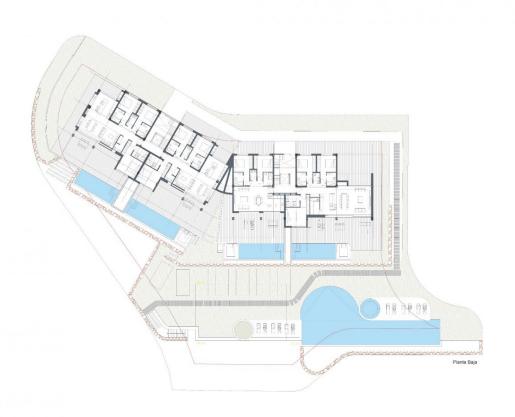

### DESCRIPTION

NEW BUILD RESIDENTIAL COMPLEX IN LAS COLINAS GOLF New Build developments consists of 15 luxury apartments with huge terrases overlooking the surrounding natural green area. We have made a combinations of modern and traditional Mediterranean Arhcitecture. Our idea from the beginning has been to make the apartments, with a material description inclutding amongst others, underfloor heating with water, quooker tap, air renewal system, sound reducing ceilings, laquered kitchens, smart home system and much more. When taking the privileged location and views into consideration we believe that complex offers the ideal conditions to meet the criteria of clients with exquisite taste. The first and second floors consists of 8 apartments: 6 apartments with 3 bedrooms, 3 bathrooms and a quest toilet and 2 apartments with 2 bedrooms and 2 bathrooms. All apartments on the first floor have big terraces with stunning views. On Las Colinas Golf [amp;] Country Club you will furthermore find a wide variaty of amenities for the property owners such as tennis, padeltennis, fitness, massage, golf, trekking and much more. Inside Las Colinas Golf [amp;] Country Club you will also find a number of restaurants as well as a minimarket with fresh baked bread and much more. You will enjoy 200,000 square meters of beautiful Mediterranean landscapes and you will be able to make scenic walks through the lush indigenous, native flora and the extensive fields of orange and lemon groves. Complex located 40 minutes from Alicante airport and 1 hour Murcia - Corvera airport.

## ESC. A - PLANTA 1ª

|    | ESCI    | SC A | Е  |    |
|----|---------|------|----|----|
|    | 15      | 14   | 13 | 03 |
| 12 | 11      | 10   | 09 | 02 |
| 80 | 07      | 06   | 05 | 01 |
| 04 | 03      | 02   | 01 | 00 |
|    | PARKING |      |    |    |