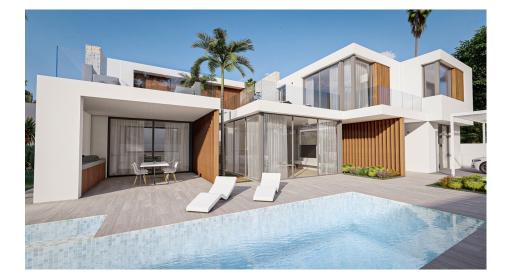

#### **DESCRIPTION**

New development of two newly built luxury modern style villas for sale in Albir. Both villas are located in a totally residential area with sea and mountain views. They consist of a spacious and bright living dining room with open kitchen fully furnished and equipped with top quality appliances, and fireplace. They consist of 4 bedrooms each with bathroom en suite and builtin dressing room. The house is equipped with elevator preinstallation, and A / C ducts. They have an infinity style pool in a spacious garden evoking the Mediterranean style. For more information contact our office.