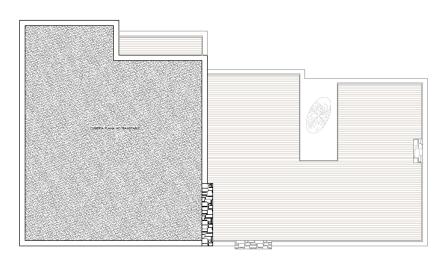

|  |  |
| Floor:         | -           |  |  |
| Old price      | -           |  |  |









#### **DESCRIPTION**

New development of two newly built luxury modern style villas for sale in Albir. Both villas are located in a totally residential area with sea and mountain views. They consist of a spacious and bright living dining room with open kitchen fully furnished and equipped with top quality appliances, and fireplace. They consist of 4 bedrooms each with bathroom en suite and builtin dressing room. The house is equipped with elevator preinstallation, and A / C ducts. They have an infinity style pool in a spacious garden evoking the Mediterranean style. For more information contact our office.























### PLANTA BAJA



#### PLANTA ALTA



### PLANTA CUBIERTA





### PLANTA BAJA



# PLANTA ALTA



## PLANTA CUBIERTA