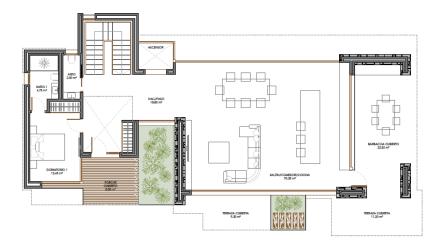

or:         | -           |  |  |
| Old price      | -           |  |  |









#### **DESCRIPTION**

New development of two newly built luxury modern style villas for sale in Albir. Both villas are located in a totally residential area with sea and mountain views. They consist of a spacious and bright living dining room with open kitchen fully furnished and equipped with top quality appliances, and fireplace. They consist of 4 bedrooms each with bathroom en suite and builtin dressing room. The house is equipped with elevator preinstallation, and A / C ducts. They have an infinity style pool in a spacious garden evoking the Mediterranean style. For more information contact our office.























### PLANTA BAJA



#### PLANTA ALTA



### PLANTA CUBIERTA





### PLANTA BAJA



# PLANTA ALTA



## PLANTA CUBIERTA