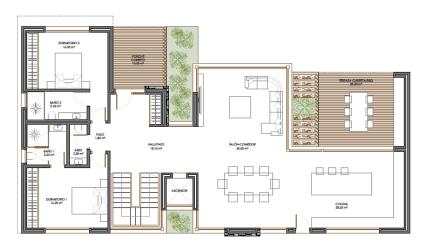

-           |  |  |
| Year:          | -           |  |  |
| Floor:         | -           |  |  |
| Old price      | -           |  |  |









#### **DESCRIPTION**

New development of two newly built luxury modern style villas for sale in Albir. Both villas are located in a totally residential area with sea and mountain views. They consist of a spacious and bright living dining room with open kitchen fully furnished and equipped with top quality appliances, and fireplace. They consist of 4 bedrooms each with bathroom en suite and builtin dressing room. The house is equipped with elevator preinstallation, and A / C ducts. They have an infinity style pool in a spacious garden evoking the Mediterranean style. For more information contact our office.























### PLANTA BAJA



#### PLANTA ALTA



### PLANTA CUBIERTA





### PLANTA BAJA



# PLANTA ALTA



## PLANTA CUBIERTA