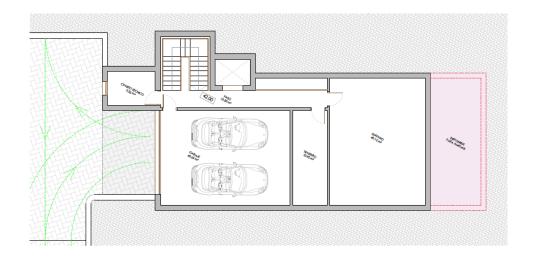

|  |  |
| Floor:         | -           |  |  |
| Old price      | -           |  |  |









#### **DESCRIPTION**

New development of two newly built luxury modern style villas for sale in Albir. Both villas are located in a totally residential area with sea and mountain views. They consist of a spacious and bright living dining room with open kitchen fully furnished and equipped with top quality appliances, and fireplace. They consist of 4 bedrooms each with bathroom en suite and builtin dressing room. The house is equipped with elevator preinstallation, and A / C ducts. They have an infinity style pool in a spacious garden evoking the Mediterranean style. For more information contact our office.























### PLANTA BAJA



#### PLANTA ALTA



### PLANTA CUBIERTA





### PLANTA BAJA



# PLANTA ALTA



## PLANTA CUBIERTA