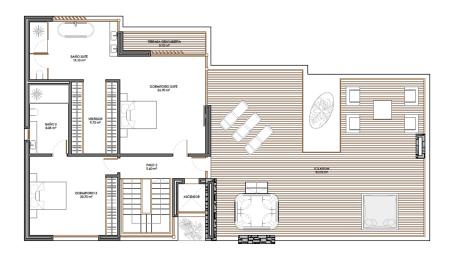

| Year:          | -           |  |  |
| Floor:         | -           |  |  |
| Old price      | -           |  |  |









#### **DESCRIPTION**

New development of two newly built luxury modern style villas for sale in Albir. Both villas are located in a totally residential area with sea and mountain views. They consist of a spacious and bright living dining room with open kitchen fully furnished and equipped with top quality appliances, and fireplace. They consist of 4 bedrooms each with bathroom en suite and builtin dressing room. The house is equipped with elevator preinstallation, and A / C ducts. They have an infinity style pool in a spacious garden evoking the Mediterranean style. For more information contact our office.























### PLANTA BAJA



#### PLANTA ALTA



### PLANTA CUBIERTA





### PLANTA BAJA



# PLANTA ALTA



## PLANTA CUBIERTA