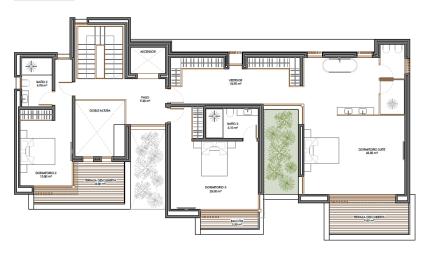

|  |  |
| Old price      | -           |  |  |









#### **DESCRIPTION**

New development of two newly built luxury modern style villas for sale in Albir. Both villas are located in a totally residential area with sea and mountain views. They consist of a spacious and bright living dining room with open kitchen fully furnished and equipped with top quality appliances, and fireplace. They consist of 4 bedrooms each with bathroom en suite and builtin dressing room. The house is equipped with elevator preinstallation, and A / C ducts. They have an infinity style pool in a spacious garden evoking the Mediterranean style. For more information contact our office.























### PLANTA BAJA



#### PLANTA ALTA



### PLANTA CUBIERTA





### PLANTA BAJA



# PLANTA ALTA



## PLANTA CUBIERTA