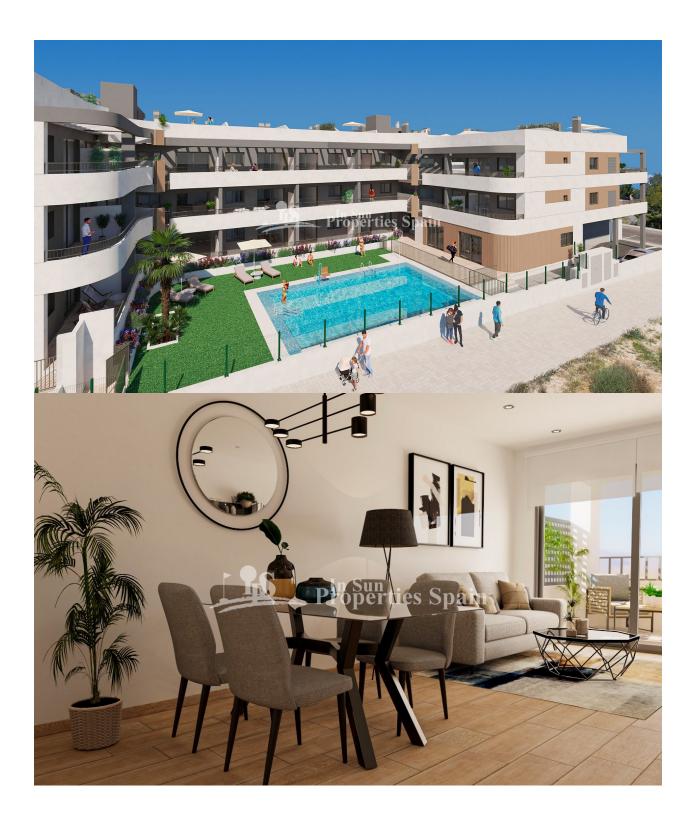

## DESCRIPTION

LOVELY APARTMENT GROUND FLOOR IN MIL PALMERAS, located in a wonderful health & well-being residential complex. This 83m2 Riomar Healthy Living Ground Floor Apartment consists of 2 bedroom, 2 bathroom and a 11 terrace. It is situated within this special complex that provides services and facilities to guarantee you the well-being you deserve. The complex is very close to the Mil Palmeras beach, between Campoamor and Torre de la Horadada, in a natural and guiet environment. It has spectacular common areas with: swimming pool with elevator, fully equipped gym, community room, exercise room, beauty room and physiotherapy room. This is a gated community with parking in the basement. If you have reduced mobility Riomar Healthy Living provides all possible adaptations for your well-being. We guarantee the greatest security and have fitted in all apartments a button with a teleassistance service 24 hours a day, every day of the year, which will provide care in situations of telecare, medical assistance and emergencies. If you so wish, we can deliver your home fully furnished and equipped, with two furniture options details of which we can provide to you. One of the best, Blue Flag, beaches on the Mediterranean is just a few minutes from the development. There are several other beaches as well as the coves of Torre de la Horadada and Dehesa de Campoamor just a few kilometres away from the development. The development is very close to Mil Palmeras beach and all its services. It's also within easy reach of the bars, restaurants, supermarkets, and pharmacies, etc. in the municipality of Pilar de La Horadada. Its prime location allows access to other leisure services in the surrounding area such as the Zenia Boulevard Shopping Centre (9 km) and the Dehesa de Campoamor Yacht Club. Furthermore, Torrevieja Hospital is only 14km away. Riomar Healthy Living is in the perfect location for golf lovers. Within a 30-minute drive there are more than 10 magnificent golf courses to choose from in the