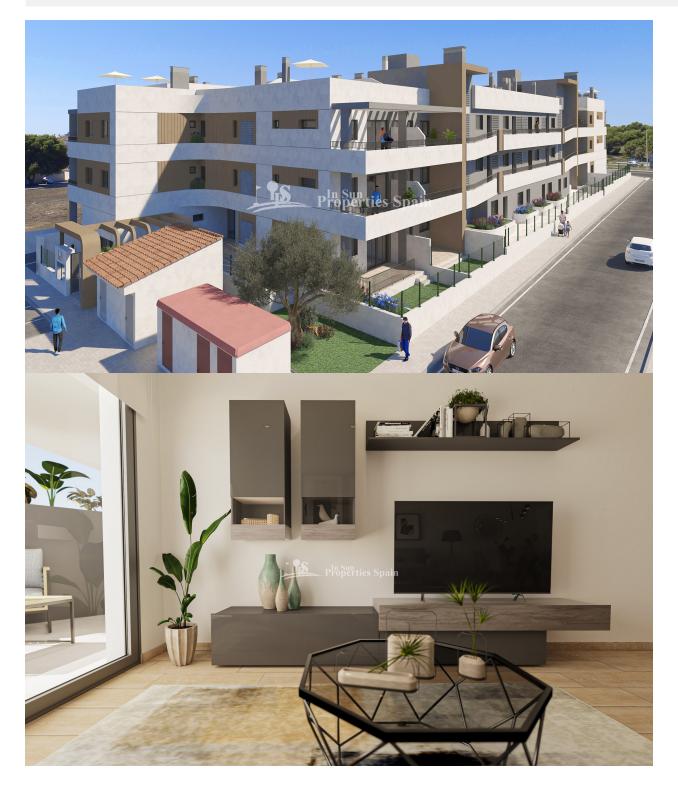

## DESCRIPTION

LOVELY APARTMENT GROUND FLOOR IN MIL PALMERAS, located in a wonderful health & well-being residential complex. This 83m2 Riomar Healthy Living Ground Floor Apartment consists of 2 bedroom, 2 bathroom and a 11 terrace. It is situated within this special complex that provides services and facilities to guarantee you the well-being you deserve. The complex is very close to the Mil Palmeras beach, between Campoamor and Torre de la Horadada, in a natural and guiet environment. It has spectacular common areas with: swimming pool with elevator, fully equipped gym, community room, exercise room, beauty room and physiotherapy room. This is a gated community with parking in the basement. If you have reduced mobility Riomar Healthy Living provides all possible adaptations for your well-being. We guarantee the greatest security and have fitted in all apartments a button with a teleassistance service 24 hours a day, every day of the year, which will provide care in situations of telecare, medical assistance and emergencies. If you so wish, we can deliver your home fully furnished and equipped, with two furniture options details of which we can provide to you. One of the best, Blue Flag, beaches on the Mediterranean is just a few minutes from the development. There are several other beaches as well as the coves of Torre de la Horadada and Dehesa de Campoamor just a few kilometres away from the development. The development is very close to Mil Palmeras beach and all its services. It's also within easy reach of the bars, restaurants, supermarkets, and pharmacies, etc. in the municipality of Pilar de La Horadada. Its prime location allows access to other leisure services in the surrounding area such as the Zenia Boulevard Shopping Centre (9 km) and the Dehesa de Campoamor Yacht Club. Furthermore, Torrevieja Hospital is only 14km away. Riomar Healthy Living is in the perfect location for golf lovers. Within a 30-minute drive there are more than 10 magnificent golf courses to choose from in the