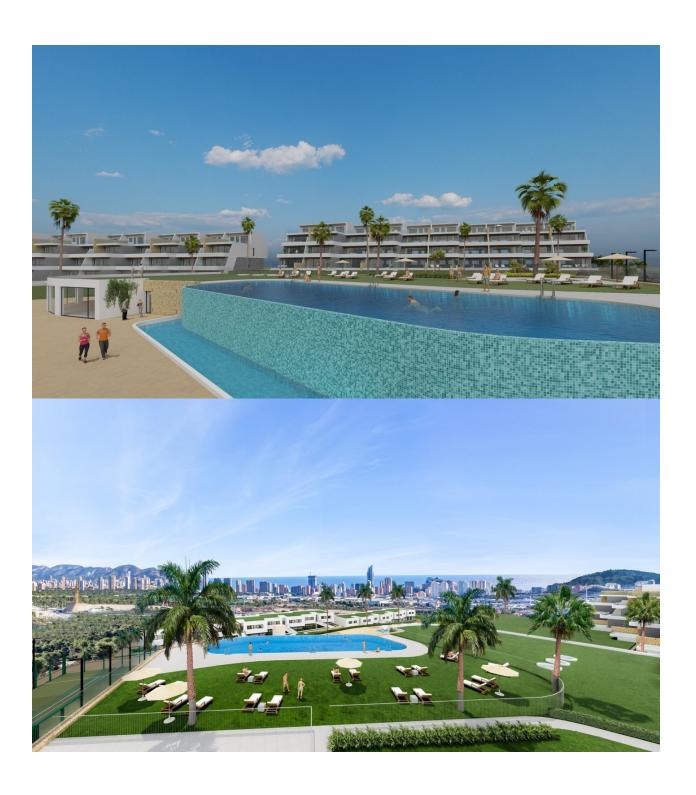

## **DESCRIPTION**

NEW BUILD LUXURY RESIDENTIAL COMPLEX WITH SEA VIEWS IN FINESTRAT New Build Luxury residential complex of bungalow apartments, duplexes and penthouses in Finestrat. Beautiful apartments has 2 bedrooms 2 bathrooms, open plan kitchen with the lounge area, fitted wardrobes and terrace. Each property has private parking space and storeroom. A complex with large common areas: -Infinity pool -Paddle courts - Covered heated pool -Gym -Meeting room and shared work -A large pedestrian and bicycle path that runs through all the common spaces. -Large masses of vegetation This development is perfectly located in a natural enclave of the Costa Blanca and offers incredible views of the Benidorm skyline, Finestrat cove and El Puig Campana. Benidorm is just a five-minute drive from the properties and offers all the services you would need including shops, bars, restaurants, supermarkets, banks, pharmacies and several private international schools. Close to the beaches of Levante, Poniente and Cala de Finestrat, with more than 6km in length that are among the best in Europe awarded by the European Union with Blue Flags. All leisure services such as the theme parks of Aqua Natura, Terra Mítica, Terra Natura, Aqualandia and Mundomar, Sierra Cortina and Villaitana Golf courses, hiking and climbing in Puig Campana an incomparable natural setting or enjoy of nautical sports. Distance to the sea 4 km, to the airport 26 km and to the golf 1km. Complex located 40 minutes from Alicante airport.