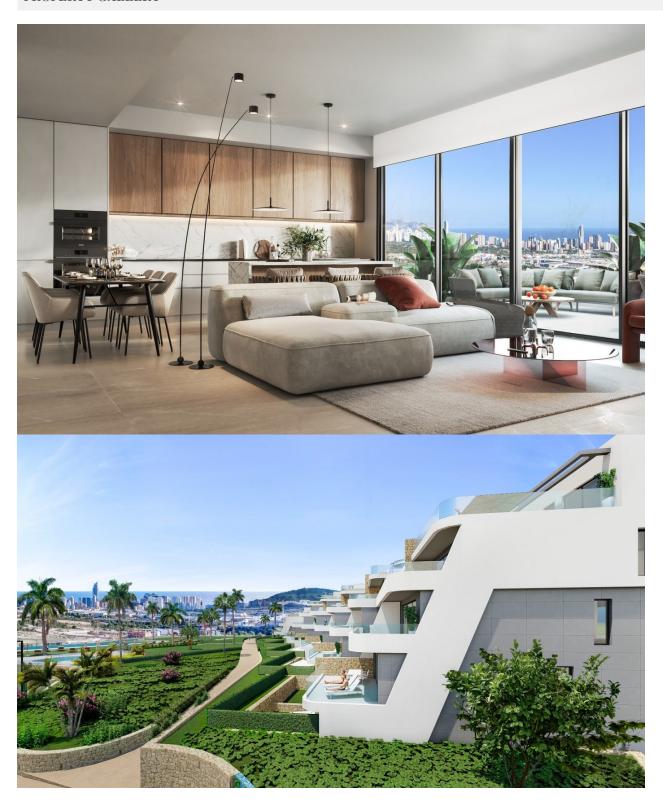

## **DESCRIPTION**

NEW BUILD LUXURY RESIDENTIAL COMPLEX WITH SEA VIEWS IN FINESTRAT New Build Luxury residential complex of bungalow apartments, duplexes and penthouses in Finestrat. Beautiful apartments has 2 bedrooms 2 bathrooms, open plan kitchen with the lounge area, fitted wardrobes and terrace. Each property has private parking space and storeroom. A complex with large common areas: -Infinity pool -Paddle courts - Covered heated pool -Gym -Meeting room and shared work -A large pedestrian and bicycle path that runs through all the common spaces. -Large masses of vegetation This development is perfectly located in a natural enclave of the Costa Blanca and offers incredible views of the Benidorm skyline, Finestrat cove and El Puig Campana. Benidorm is just a five-minute drive from the properties and offers all the services you would need including shops, bars, restaurants, supermarkets, banks, pharmacies and several private international schools. Close to the beaches of Levante, Poniente and Cala de Finestrat, with more than 6km in length that are among the best in Europe awarded by the European Union with Blue Flags. All leisure services such as the theme parks of Aqua Natura, Terra Mítica, Terra Natura, Aqualandia and Mundomar, Sierra Cortina and Villaitana Golf courses, hiking and climbing in Puig Campana an incomparable natural setting or enjoy of nautical sports. Distance to the sea 4 km, to the airport 26 km and to the golf 1km. Complex located 40 minutes from Alicante airport.

## MAIN LIVING AREA

GARDEN AND TERRACES

EXTRA

• Panoramic views

• Gym

• Open terrace

- Reinforced doorStorage room

"Experience our experience - Because you deserve the best"