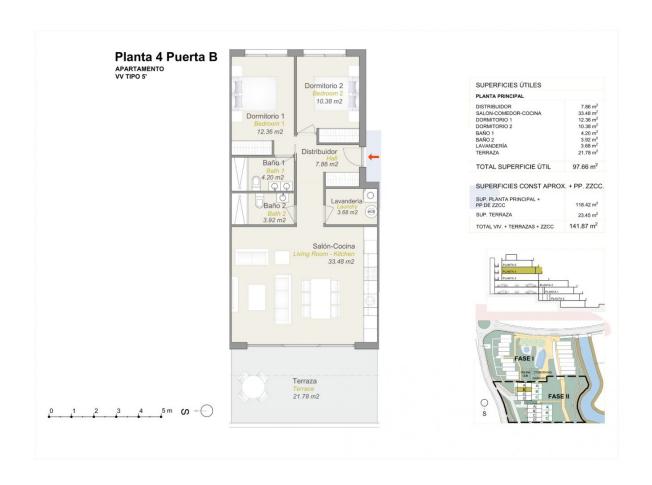

## Properties Spain

since 1999

REF: # 10616

| INFO           |           |
|----------------|-----------|
| PRICE:         | 380.000 € |
| PROPERTY TYPE: | Apartment |
| LOCATION:      |           |
| BEDROOMS:      | 2         |
| Bathrooms:     | 2         |
| Build:         | 118 (m2)  |
| Plot:          | -         |
| Terrace:       | -         |
| Year:          | -         |
| Floor:         | -         |
| Old price      | -         |