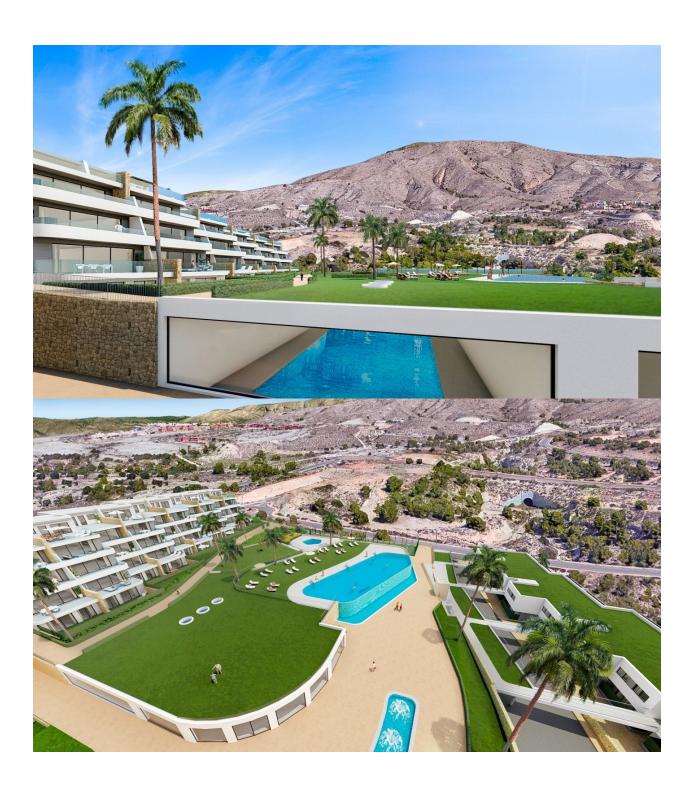

## **DESCRIPTION**

NEW BUILD LUXURY RESIDENTIAL COMPLEX WITH SEA VIEWS IN FINESTRAT New Build Luxury residential complex of bungalow apartments, duplexes and penthouses in Finestrat. Beautiful apartments has 2 bedrooms 2 bathrooms, open plan kitchen with the lounge area, fitted wardrobes and terrace. Each property has private parking space and storeroom. A complex with large common areas: -Infinity pool -Paddle courts - Covered heated pool -Gym -Meeting room and shared work -A large pedestrian and bicycle path that runs through all the common spaces. -Large masses of vegetation This development is perfectly located in a natural enclave of the Costa Blanca and offers incredible views of the Benidorm skyline, Finestrat cove and El Puig Campana. Benidorm is just a five-minute drive from the properties and offers all the services you would need including shops, bars, restaurants, supermarkets, banks, pharmacies and several private international schools. Close to the beaches of Levante, Poniente and Cala de Finestrat, with more than 6km in length that are among the best in Europe awarded by the European Union with Blue Flags. All leisure services such as the theme parks of Aqua Natura, Terra Mítica, Terra Natura, Aqualandia and Mundomar, Sierra Cortina and Villaitana Golf courses, hiking and climbing in Puig Campana an incomparable natural setting or enjoy of nautical sports. Distance to the sea 4 km, to the airport 26 km and to the golf 1km. Complex located 40 minutes from Alicante airport.

**VIEWS** 