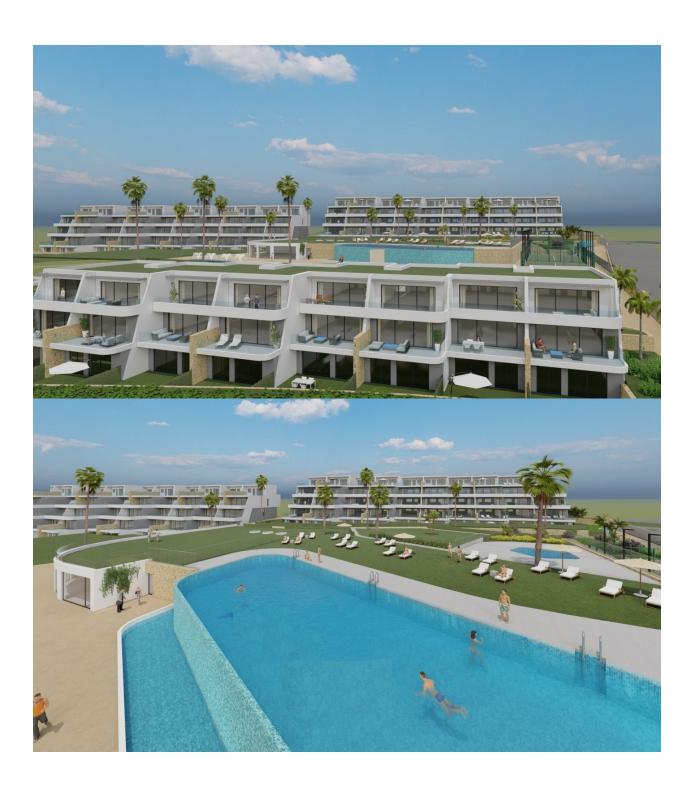

## **DESCRIPTION**

NEW BUILD LUXURY RESIDENTIAL COMPLEX WITH SEA VIEWS IN FINESTRAT New Build Luxury residential complex of bungalow apartments, duplexes and penthouses in Finestrat. Beautiful apartments has 2 bedrooms 2 bathrooms, open plan kitchen with the lounge area, fitted wardrobes and terrace. Each property has private parking space and storeroom. A complex with large common areas: -Infinity pool -Paddle courts - Covered heated pool -Gym -Meeting room and shared work -A large pedestrian and bicycle path that runs through all the common spaces. -Large masses of vegetation This development is perfectly located in a natural enclave of the Costa Blanca and offers incredible views of the Benidorm skyline, Finestrat cove and El Puig Campana. Benidorm is just a five-minute drive from the properties and offers all the services you would need including shops, bars, restaurants, supermarkets, banks, pharmacies and several private international schools. Close to the beaches of Levante, Poniente and Cala de Finestrat, with more than 6km in length that are among the best in Europe awarded by the European Union with Blue Flags. All leisure services such as the theme parks of Aqua Natura, Terra Mítica, Terra Natura, Aqualandia and Mundomar, Sierra Cortina and Villaitana Golf courses, hiking and climbing in Puig Campana an incomparable natural setting or enjoy of nautical sports. Distance to the sea 4 km, to the airport 26 km and to the golf 1km. Complex located 40 minutes from Alicante airport.