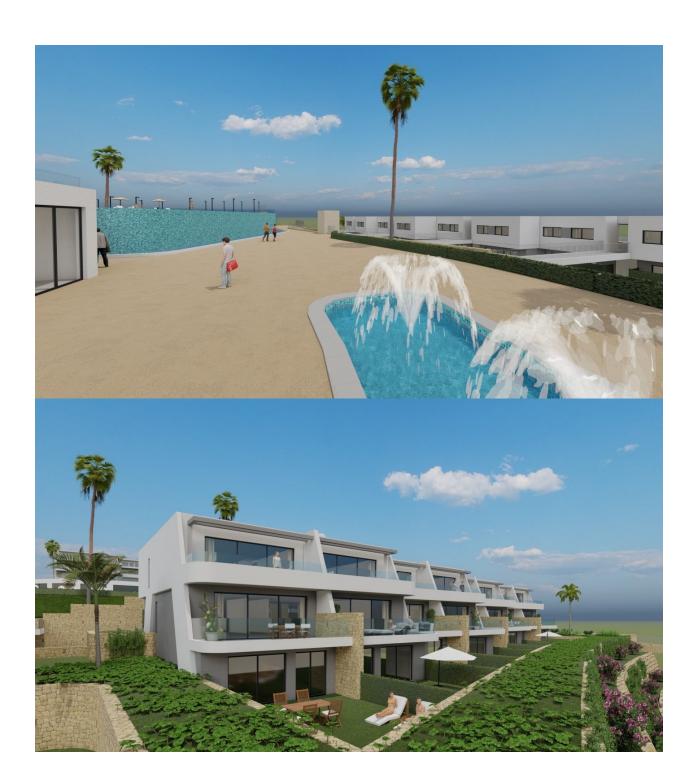

## **DESCRIPTION**

NEW BUILD LUXURY RESIDENTIAL COMPLEX WITH SEA VIEWS IN FINESTRAT New Build Luxury residential complex of bungalow apartments, duplexes and penthouses in Finestrat. Beautiful apartments has 2 bedrooms 2 bathrooms, open plan kitchen with the lounge area, fitted wardrobes and terrace. Each property has private parking space and storeroom. A complex with large common areas: -Infinity pool -Paddle courts - Covered heated pool -Gym -Meeting room and shared work -A large pedestrian and bicycle path that runs through all the common spaces. -Large masses of vegetation This development is perfectly located in a natural enclave of the Costa Blanca and offers incredible views of the Benidorm skyline, Finestrat cove and El Puig Campana. Benidorm is just a five-minute drive from the properties and offers all the services you would need including shops, bars, restaurants, supermarkets, banks, pharmacies and several private international schools. Close to the beaches of Levante, Poniente and Cala de Finestrat, with more than 6km in length that are among the best in Europe awarded by the European Union with Blue Flags. All leisure services such as the theme parks of Aqua Natura, Terra Mítica, Terra Natura, Aqualandia and Mundomar, Sierra Cortina and Villaitana Golf courses, hiking and climbing in Puig Campana an incomparable natural setting or enjoy of nautical sports. Distance to the sea 4 km, to the airport 26 km and to the golf 1km. Complex located 40 minutes from Alicante airport.

## MAIN LIVING AREA

GARDEN AND TERRACES

EXTRA

• Panoramic views

• Gym

• Open terrace

- Reinforced doorStorage room

"Experience our experience - Because you deserve the best"