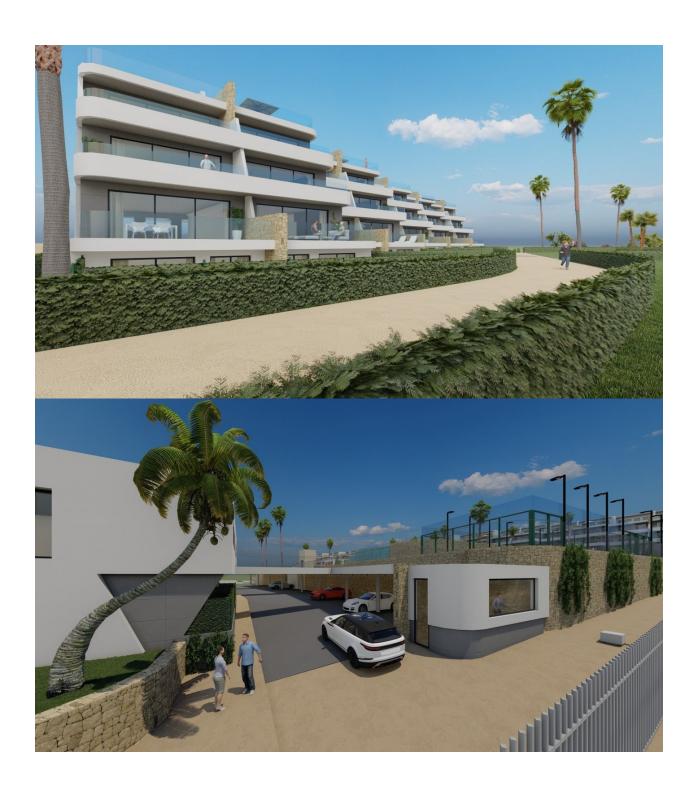

## **DESCRIPTION**

NEW BUILD LUXURY RESIDENTIAL COMPLEX WITH SEA VIEWS IN FINESTRAT New Build Luxury residential complex of bungalow apartments, duplexes and penthouses in Finestrat. Beautiful apartments has 2 bedrooms 2 bathrooms, open plan kitchen with the lounge area, fitted wardrobes and terrace. Each property has private parking space and storeroom. A complex with large common areas: -Infinity pool -Paddle courts - Covered heated pool -Gym -Meeting room and shared work -A large pedestrian and bicycle path that runs through all the common spaces. -Large masses of vegetation This development is perfectly located in a natural enclave of the Costa Blanca and offers incredible views of the Benidorm skyline, Finestrat cove and El Puig Campana. Benidorm is just a five-minute drive from the properties and offers all the services you would need including shops, bars, restaurants, supermarkets, banks, pharmacies and several private international schools. Close to the beaches of Levante, Poniente and Cala de Finestrat, with more than 6km in length that are among the best in Europe awarded by the European Union with Blue Flags. All leisure services such as the theme parks of Aqua Natura, Terra Mítica, Terra Natura, Aqualandia and Mundomar, Sierra Cortina and Villaitana Golf courses, hiking and climbing in Puig Campana an incomparable natural setting or enjoy of nautical sports. Distance to the sea 4 km, to the airport 26 km and to the golf 1km. Complex located 40 minutes from Alicante airport.

## MAIN LIVING AREA

GARDEN AND TERRACES

EXTRA

• Panoramic views

• Gym

• Open terrace

- Reinforced doorStorage room

"Experience our experience - Because you deserve the best"