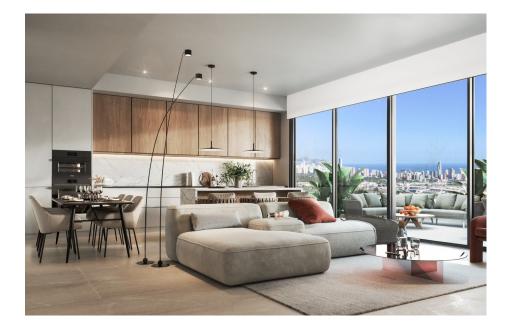

## **DESCRIPTION**

NEW BUILD LUXURY RESIDENTIAL COMPLEX WITH SEA VIEWS IN FINESTRAT New Build Luxury residential complex of bungalow apartments, duplexes and penthouses in Finestrat. Beautiful apartments has 2 bedrooms 2 bathrooms, open plan kitchen with the lounge area, fitted wardrobes and terrace. Each property has private parking space and storeroom. A complex with large common areas: -Infinity pool -Paddle courts - Covered heated pool -Gym -Meeting room and shared work -A large pedestrian and bicycle path that runs through all the common spaces. -Large masses of vegetation This development is perfectly located in a natural enclave of the Costa Blanca and offers incredible views of the Benidorm skyline, Finestrat cove and El Puig Campana. Benidorm is just a five-minute drive from the properties and offers all the services you would need including shops, bars, restaurants, supermarkets, banks, pharmacies and several private international schools. Close to the beaches of Levante, Poniente and Cala de Finestrat, with more than 6km in length that are among the best in Europe awarded by the European Union with Blue Flags. All leisure services such as the theme parks of Aqua Natura, Terra Mítica, Terra Natura, Aqualandia and Mundomar, Sierra Cortina and Villaitana Golf courses, hiking and climbing in Puig Campana an incomparable natural setting or enjoy of nautical sports. Distance to the sea 4 km, to the airport 26 km and to the golf 1km. Complex located 40 minutes from Alicante airport.

## MAIN LIVING AREA

GARDEN AND TERRACES

EXTRA

• Panoramic views

• Gym

• Open terrace

- Reinforced doorStorage room

"Experience our experience - Because you deserve the best"