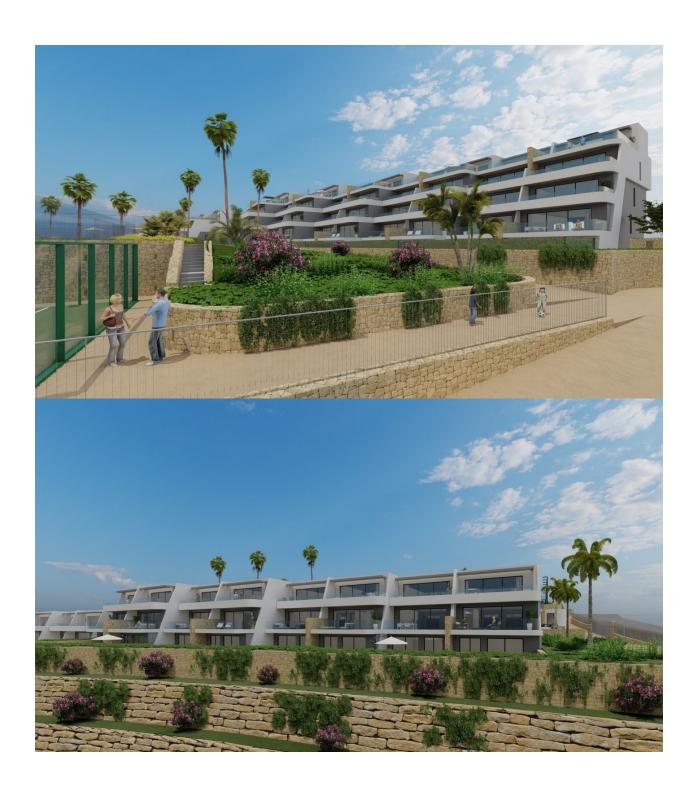

## **DESCRIPTION**

NEW BUILD LUXURY RESIDENTIAL COMPLEX WITH SEA VIEWS IN FINESTRAT New Build Luxury residential complex of bungalow apartments, duplexes and penthouses in Finestrat. Beautiful apartments has 2 bedrooms 2 bathrooms, open plan kitchen with the lounge area, fitted wardrobes and terrace. Each property has private parking space and storeroom. A complex with large common areas: -Infinity pool -Paddle courts - Covered heated pool -Gym -Meeting room and shared work -A large pedestrian and bicycle path that runs through all the common spaces. -Large masses of vegetation This development is perfectly located in a natural enclave of the Costa Blanca and offers incredible views of the Benidorm skyline, Finestrat cove and El Puig Campana. Benidorm is just a five-minute drive from the properties and offers all the services you would need including shops, bars, restaurants, supermarkets, banks, pharmacies and several private international schools. Close to the beaches of Levante, Poniente and Cala de Finestrat, with more than 6km in length that are among the best in Europe awarded by the European Union with Blue Flags. All leisure services such as the theme parks of Aqua Natura, Terra Mítica, Terra Natura, Aqualandia and Mundomar, Sierra Cortina and Villaitana Golf courses, hiking and climbing in Puig Campana an incomparable natural setting or enjoy of nautical sports. Distance to the sea 4 km, to the airport 26 km and to the golf 1km. Complex located 40 minutes from Alicante airport.

## MAIN LIVING AREA

GARDEN AND TERRACES

EXTRA

• Panoramic views

• Gym

• Open terrace

- Reinforced doorStorage room

"Experience our experience - Because you deserve the best"