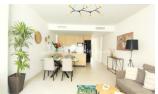

### **DESCRIPTION**

LOVELY NEW BUILD TOWN HOUSES IN SAN JAVIER - with private pool, garden and solarium. This 125m2 town house consists of 3 bedrooms, 2 fitted bathrooms, fully-fitted open plan kitchen/lounge dining room and a 20m2 terrace. It has a 42m solarium equipped with a summer kitchen and pre-installation for washing machine and socket. There is a 22m2 private garden (with artificial grass), swimming pool and external shower. It is of contemporary design and of the highest standards equipped with pre-installation of ducted air conditioning and a fully furnished kitchen, complete with oven, microwave, integrated dishwasher, fridge, ceramic hob and extractor fan. The bedrooms have lined wardrobes with drawers and there is LED lighting inside the property (dining room, kitchen, corridors and bathrooms), as well as in outdoor areas. The development is located in San Javier, Murcia, surrounded by all services, sports facilities, near several Golf Courses and 5 minutes far from Mar Menor beaches and 10 minutes to the Mediterranean Sea. It is situated at the northern end of Murcia's coastline, the Costa Cálida. This modern-looking town has a beautiful seafront and it holds on to its fishing heritage. The vast and unspoiled beaches are enclosed by a 21 km (13 Miles) long sandspit, the La Manga del Mar Menor creating unique bathing conditions with warm, shallow water. It is close to all amenities with easy access to the beach, water sports, shops and the transport network. Corvera/Murcia airport is 30 minutes away and Alicante airport is 45 minutes away.

# **AIRCONDITIONING**

**KITCHEN** 

• Open kitchen

• Equipped kitchen

Central airconditioning