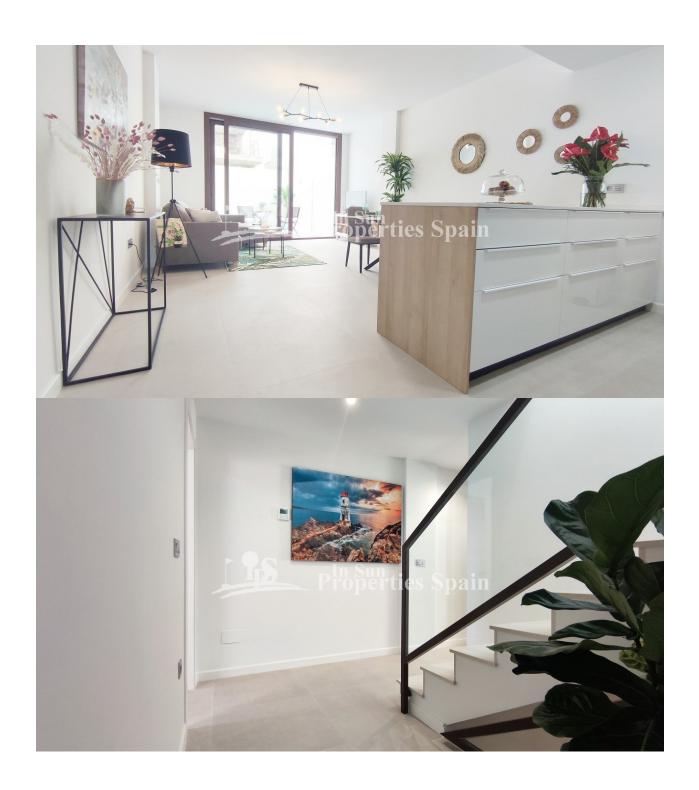

### **DESCRIPTION**

LOVELY NEW BUILD TOWN HOUSES IN SAN JAVIER - with private pool, garden and solarium. This 125m2 town house consists of 3 bedrooms, 2 fitted bathrooms, fully-fitted open plan kitchen/lounge dining room and a 20m2 terrace. It has a 42m solarium equipped with a summer kitchen and pre-installation for washing machine and socket. There is a 22m2 private garden (with artificial grass), swimming pool and external shower. It is of contemporary design and of the highest standards equipped with pre-installation of ducted air conditioning and a fully furnished kitchen, complete with oven, microwave, integrated dishwasher, fridge, ceramic hob and extractor fan. The bedrooms have lined wardrobes with drawers and there is LED lighting inside the property (dining room, kitchen, corridors and bathrooms), as well as in outdoor areas. The development is located in San Javier, Murcia, surrounded by all services, sports facilities, near several Golf Courses and 5 minutes far from Mar Menor beaches and 10 minutes to the Mediterranean Sea. It is situated at the northern end of Murcia's coastline, the Costa Cálida. This modern-looking town has a beautiful seafront and it holds on to its fishing heritage. The vast and unspoiled beaches are enclosed by a 21 km (13 Miles) long sandspit, the La Manga del Mar Menor creating unique bathing conditions with warm, shallow water. It is close to all amenities with easy access to the beach, water sports, shops and the transport network. Corvera/Murcia airport is 30 minutes away and Alicante airport is 45 minutes away.