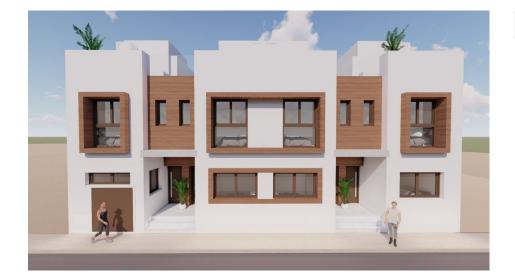

### **DESCRIPTION**

LOVELY NEW BUILD TOWN HOUSES IN SAN JAVIER - with private pool, garden and solarium. This 125m2 town house consists of 3 bedrooms, 2 fitted bathrooms, fully-fitted open plan kitchen/lounge dining room and a 20m2 terrace. It has a 42m solarium equipped with a summer kitchen and pre-installation for washing machine and socket. There is a 22m2 private garden (with artificial grass), swimming pool and external shower. It is of contemporary design and of the highest standards equipped with pre-installation of ducted air conditioning and a fully furnished kitchen, complete with oven, microwave, integrated dishwasher, fridge, ceramic hob and extractor fan. The bedrooms have lined wardrobes with drawers and there is LED lighting inside the property (dining room, kitchen, corridors and bathrooms), as well as in outdoor areas. The development is located in San Javier, Murcia, surrounded by all services, sports facilities, near several Golf Courses and 5 minutes far from Mar Menor beaches and 10 minutes to the Mediterranean Sea. It is situated at the northern end of Murcia's coastline, the Costa Cálida. This modern-looking town has a beautiful seafront and it holds on to its fishing heritage. The vast and unspoiled beaches are enclosed by a 21 km (13 Miles) long sandspit, the La Manga del Mar Menor creating unique bathing conditions with warm, shallow water. It is close to all amenities with easy access to the beach, water sports, shops and the transport network. Corvera/Murcia airport is 30 minutes away and Alicante airport is 45 minutes away.