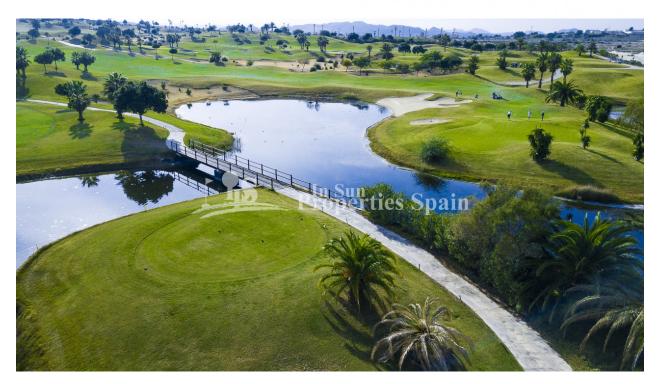

### **DESCRIPTION**

LOVELY NEW BUILD TOWN HOUSES IN SAN JAVIER - with private pool, garden and solarium. This 125m2 town house consists of 3 bedrooms, 2 fitted bathrooms, fully-fitted open plan kitchen/lounge dining room and a 20m2 terrace. It has a 42m solarium equipped with a summer kitchen and pre-installation for washing machine and socket. There is a 22m2 private garden (with artificial grass), swimming pool and external shower. It is of contemporary design and of the highest standards equipped with pre-installation of ducted air conditioning and a fully furnished kitchen, complete with oven, microwave, integrated dishwasher, fridge, ceramic hob and extractor fan. The bedrooms have lined wardrobes with drawers and there is LED lighting inside the property (dining room, kitchen, corridors and bathrooms), as well as in outdoor areas. The development is located in San Javier, Murcia, surrounded by all services, sports facilities, near several Golf Courses and 5 minutes far from Mar Menor beaches and 10 minutes to the Mediterranean Sea. It is situated at the northern end of Murcia's coastline, the Costa Cálida. This modern-looking town has a beautiful seafront and it holds on to its fishing heritage. The vast and unspoiled beaches are enclosed by a 21 km (13 Miles) long sandspit, the La Manga del Mar Menor creating unique bathing conditions with warm, shallow water. It is close to all amenities with easy access to the beach, water sports, shops and the transport network. Corvera/Murcia airport is 30 minutes away and Alicante airport is 45 minutes away.