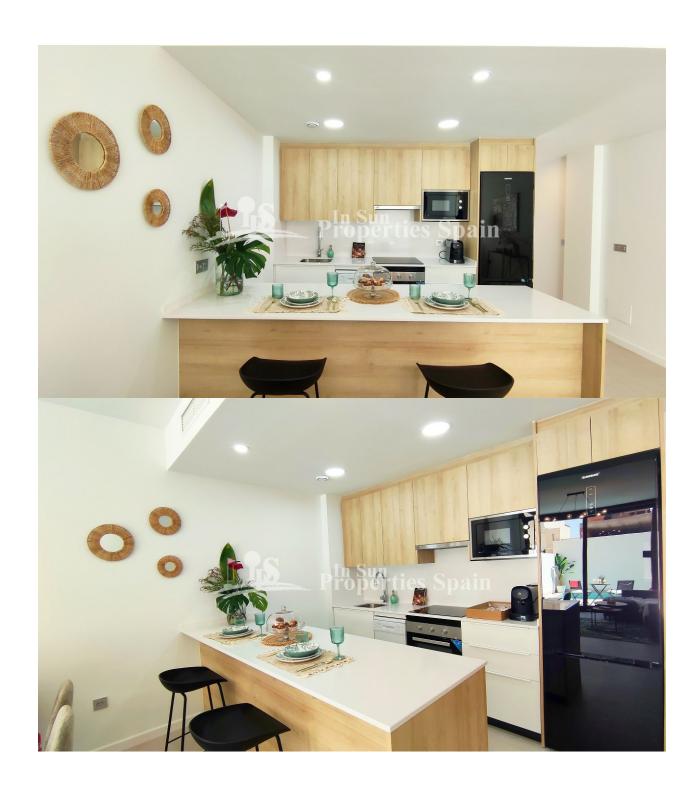

### **DESCRIPTION**

LOVELY NEW BUILD TOWN HOUSES IN SAN JAVIER - with private pool, garden and solarium. This 125m2 town house consists of 3 bedrooms, 2 fitted bathrooms, fully-fitted open plan kitchen/lounge dining room and a 20m2 terrace. It has a 42m solarium equipped with a summer kitchen and pre-installation for washing machine and socket. There is a 22m2 private garden (with artificial grass), swimming pool and external shower. It is of contemporary design and of the highest standards equipped with pre-installation of ducted air conditioning and a fully furnished kitchen, complete with oven, microwave, integrated dishwasher, fridge, ceramic hob and extractor fan. The bedrooms have lined wardrobes with drawers and there is LED lighting inside the property (dining room, kitchen, corridors and bathrooms), as well as in outdoor areas. The development is located in San Javier, Murcia, surrounded by all services, sports facilities, near several Golf Courses and 5 minutes far from Mar Menor beaches and 10 minutes to the Mediterranean Sea. It is situated at the northern end of Murcia's coastline, the Costa Cálida. This modern-looking town has a beautiful seafront and it holds on to its fishing heritage. The vast and unspoiled beaches are enclosed by a 21 km (13 Miles) long sandspit, the La Manga del Mar Menor creating unique bathing conditions with warm, shallow water. It is close to all amenities with easy access to the beach, water sports, shops and the transport network. Corvera/Murcia airport is 30 minutes away and Alicante airport is 45 minutes away.

# **AIRCONDITIONING**

**KITCHEN** 

• Open kitchen

• Equipped kitchen

Central airconditioning