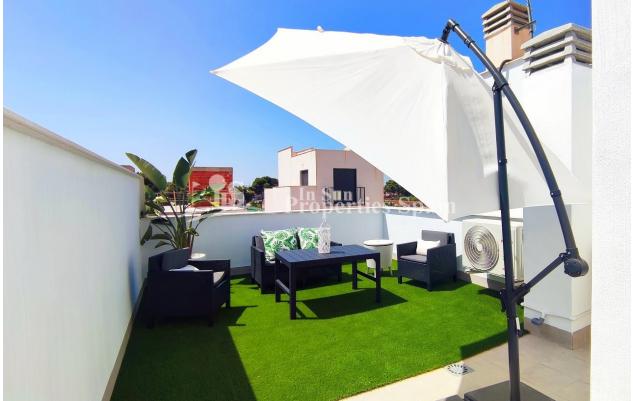

### **DESCRIPTION**

LOVELY NEW BUILD TOWN HOUSES IN SAN JAVIER - with private pool, garden and solarium. This 125m2 town house consists of 3 bedrooms, 2 fitted bathrooms, fully-fitted open plan kitchen/lounge dining room and a 20m2 terrace. It has a 42m solarium equipped with a summer kitchen and pre-installation for washing machine and socket. There is a 22m2 private garden (with artificial grass), swimming pool and external shower. It is of contemporary design and of the highest standards equipped with pre-installation of ducted air conditioning and a fully furnished kitchen, complete with oven, microwave, integrated dishwasher, fridge, ceramic hob and extractor fan. The bedrooms have lined wardrobes with drawers and there is LED lighting inside the property (dining room, kitchen, corridors and bathrooms), as well as in outdoor areas. The development is located in San Javier, Murcia, surrounded by all services, sports facilities, near several Golf Courses and 5 minutes far from Mar Menor beaches and 10 minutes to the Mediterranean Sea. It is situated at the northern end of Murcia's coastline, the Costa Cálida. This modern-looking town has a beautiful seafront and it holds on to its fishing heritage. The vast and unspoiled beaches are enclosed by a 21 km (13 Miles) long sandspit, the La Manga del Mar Menor creating unique bathing conditions with warm, shallow water. It is close to all amenities with easy access to the beach, water sports, shops and the transport network. Corvera/Murcia airport is 30 minutes away and Alicante airport is 45 minutes away.

# GARDEN AND TERRACES

- Open terrace
- Exterior lights
- Fruit trees
- Fenced
- Lawn
- Private garden