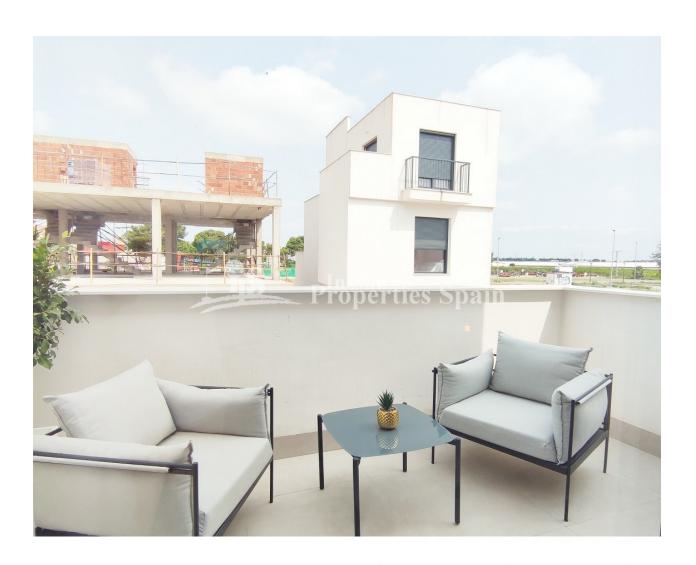

### **DESCRIPTION**

LOVELY NEW BUILD TOWN HOUSES IN SAN JAVIER - with private pool, garden and solarium. This 125m2 town house consists of 3 bedrooms, 2 fitted bathrooms, fully-fitted open plan kitchen/lounge dining room and a 20m2 terrace. It has a 42m solarium equipped with a summer kitchen and pre-installation for washing machine and socket. There is a 22m2 private garden (with artificial grass), swimming pool and external shower. It is of contemporary design and of the highest standards equipped with pre-installation of ducted air conditioning and a fully furnished kitchen, complete with oven, microwave, integrated dishwasher, fridge, ceramic hob and extractor fan. The bedrooms have lined wardrobes with drawers and there is LED lighting inside the property (dining room, kitchen, corridors and bathrooms), as well as in outdoor areas. The development is located in San Javier, Murcia, surrounded by all services, sports facilities, near several Golf Courses and 5 minutes far from Mar Menor beaches and 10 minutes to the Mediterranean Sea. It is situated at the northern end of Murcia's coastline, the Costa Cálida. This modern-looking town has a beautiful seafront and it holds on to its fishing heritage. The vast and unspoiled beaches are enclosed by a 21 km (13 Miles) long sandspit, the La Manga del Mar Menor creating unique bathing conditions with warm, shallow water. It is close to all amenities with easy access to the beach, water sports, shops and the transport network. Corvera/Murcia airport is 30 minutes away and Alicante airport is 45 minutes away.

# **VIEWS**

Panoramic views

# GARDEN AND TERRACES

- Open terrace
- Exterior lights
- Fruit trees
- Fenced
- Lawn
- Private garden