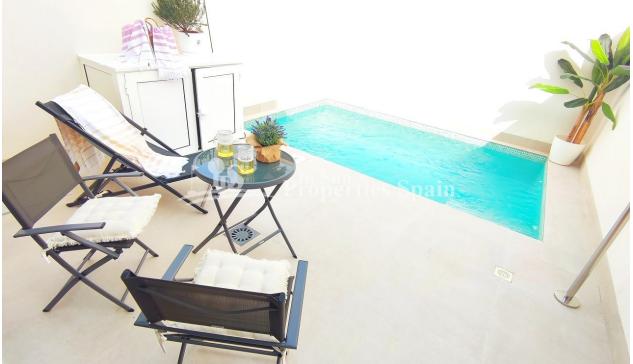

### **DESCRIPTION**

LOVELY NEW BUILD TOWN HOUSES IN SAN JAVIER - with private pool, garden and solarium. This 125m2 town house consists of 3 bedrooms, 2 fitted bathrooms, fully-fitted open plan kitchen/lounge dining room and a 20m2 terrace. It has a 42m solarium equipped with a summer kitchen and pre-installation for washing machine and socket. There is a 22m2 private garden (with artificial grass), swimming pool and external shower. It is of contemporary design and of the highest standards equipped with pre-installation of ducted air conditioning and a fully furnished kitchen, complete with oven, microwave, integrated dishwasher, fridge, ceramic hob and extractor fan. The bedrooms have lined wardrobes with drawers and there is LED lighting inside the property (dining room, kitchen, corridors and bathrooms), as well as in outdoor areas. The development is located in San Javier, Murcia, surrounded by all services, sports facilities, near several Golf Courses and 5 minutes far from Mar Menor beaches and 10 minutes to the Mediterranean Sea. It is situated at the northern end of Murcia's coastline, the Costa Cálida. This modern-looking town has a beautiful seafront and it holds on to its fishing heritage. The vast and unspoiled beaches are enclosed by a 21 km (13 Miles) long sandspit, the La Manga del Mar Menor creating unique bathing conditions with warm, shallow water. It is close to all amenities with easy access to the beach, water sports, shops and the transport network. Corvera/Murcia airport is 30 minutes away and Alicante airport is 45 minutes away.

# GARDEN AND TERRACES

- Open terrace
- Exterior lights
- Fruit trees
- Fenced
- Lawn
- Private garden