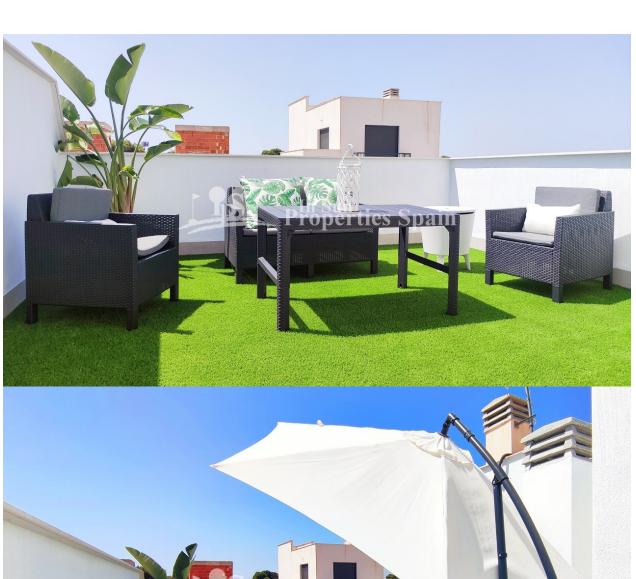

### **DESCRIPTION**

LOVELY NEW BUILD TOWN HOUSES IN SAN JAVIER - with private pool, garden and solarium. This 125m2 town house consists of 3 bedrooms, 2 fitted bathrooms, fully-fitted open plan kitchen/lounge dining room and a 20m2 terrace. It has a 42m solarium equipped with a summer kitchen and pre-installation for washing machine and socket. There is a 22m2 private garden (with artificial grass), swimming pool and external shower. It is of contemporary design and of the highest standards equipped with pre-installation of ducted air conditioning and a fully furnished kitchen, complete with oven, microwave, integrated dishwasher, fridge, ceramic hob and extractor fan. The bedrooms have lined wardrobes with drawers and there is LED lighting inside the property (dining room, kitchen, corridors and bathrooms), as well as in outdoor areas. The development is located in San Javier, Murcia, surrounded by all services, sports facilities, near several Golf Courses and 5 minutes far from Mar Menor beaches and 10 minutes to the Mediterranean Sea. It is situated at the northern end of Murcia's coastline, the Costa Cálida. This modern-looking town has a beautiful seafront and it holds on to its fishing heritage. The vast and unspoiled beaches are enclosed by a 21 km (13 Miles) long sandspit, the La Manga del Mar Menor creating unique bathing conditions with warm, shallow water. It is close to all amenities with easy access to the beach, water sports, shops and the transport network. Corvera/Murcia airport is 30 minutes away and Alicante airport is 45 minutes away.

# GARDEN AND TERRACES

- Open terrace
- Exterior lights
- Fruit trees
- Fenced
- Lawn
- Private garden