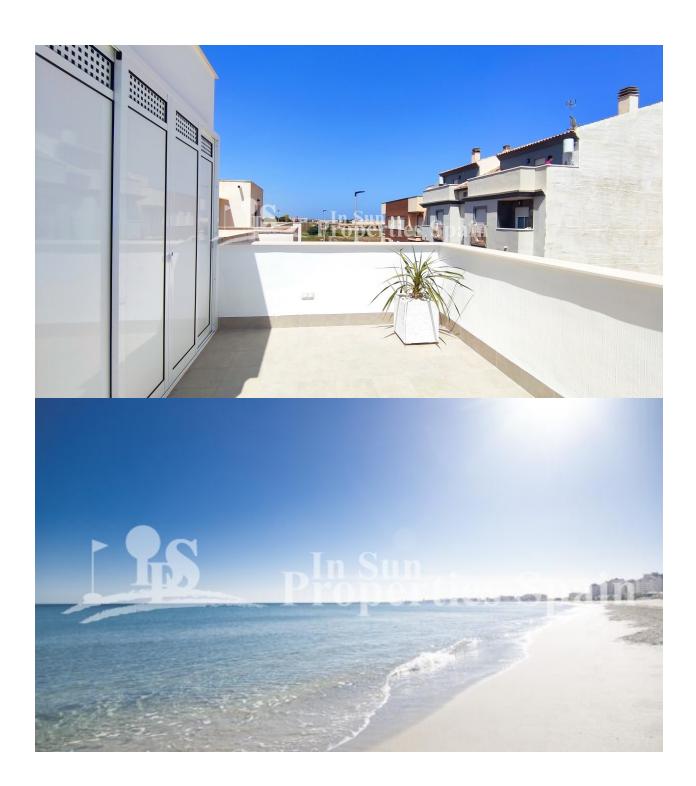

### **DESCRIPTION**

LOVELY NEW BUILD TOWN HOUSES IN SAN JAVIER - with private pool, garden and solarium. This 125m2 town house consists of 3 bedrooms, 2 fitted bathrooms, fully-fitted open plan kitchen/lounge dining room and a 20m2 terrace. It has a 42m solarium equipped with a summer kitchen and pre-installation for washing machine and socket. There is a 22m2 private garden (with artificial grass), swimming pool and external shower. It is of contemporary design and of the highest standards equipped with pre-installation of ducted air conditioning and a fully furnished kitchen, complete with oven, microwave, integrated dishwasher, fridge, ceramic hob and extractor fan. The bedrooms have lined wardrobes with drawers and there is LED lighting inside the property (dining room, kitchen, corridors and bathrooms), as well as in outdoor areas. The development is located in San Javier, Murcia, surrounded by all services, sports facilities, near several Golf Courses and 5 minutes far from Mar Menor beaches and 10 minutes to the Mediterranean Sea. It is situated at the northern end of Murcia's coastline, the Costa Cálida. This modern-looking town has a beautiful seafront and it holds on to its fishing heritage. The vast and unspoiled beaches are enclosed by a 21 km (13 Miles) long sandspit, the La Manga del Mar Menor creating unique bathing conditions with warm, shallow water. It is close to all amenities with easy access to the beach, water sports, shops and the transport network. Corvera/Murcia airport is 30 minutes away and Alicante airport is 45 minutes away.

### **DISTANCE TO:**

Beach : 500 m Airport: 40 Km

Town center : 2 Km