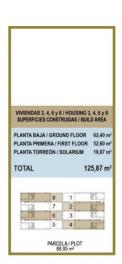

# Properties Spain

since 1999

REF: # 10630

| INFO           |           |
|----------------|-----------|
| PRICE:         | 249.900 € |
| PROPERTY TYPE: | Townhouse |
| LOCATION:      |           |
| BEDROOMS:      | 3         |
| Bathrooms:     | 2         |
| Build:         | 125 (m2)  |
| Plot:          | 22 (m2)   |
| Terrace:       | 62 (m2)   |
| Year:          |           |
| Floor:         | -         |
| Old price      | -         |

### **DESCRIPTION**

LOVELY NEW BUILD TOWN HOUSES IN SAN JAVIER - with private pool, garden and solarium. This 125m2 town house consists of 3 bedrooms, 2 fitted bathrooms, fully-fitted open plan kitchen/lounge dining room and a 20m2 terrace. It has a 42m solarium equipped with a summer kitchen and pre-installation for washing machine and socket. There is a 22m2 private garden (with artificial grass), swimming pool and external shower. It is of contemporary design and of the highest standards equipped with pre-installation of ducted air conditioning and a fully furnished kitchen, complete with oven, microwave, integrated dishwasher, fridge, ceramic hob and extractor fan. The bedrooms have lined wardrobes with drawers and there is LED lighting inside the property (dining room, kitchen, corridors and bathrooms), as well as in outdoor areas. The development is located in San Javier, Murcia, surrounded by all services, sports facilities, near several Golf Courses and 5 minutes far from Mar Menor beaches and 10 minutes to the Mediterranean Sea. It is situated at the northern end of Murcia's coastline, the Costa Cálida. This modern-looking town has a beautiful seafront and it holds on to its fishing heritage. The vast and unspoiled beaches are enclosed by a 21 km (13 Miles) long sandspit, the La Manga del Mar Menor creating unique bathing conditions with warm, shallow water. It is close to all amenities with easy access to the beach, water sports, shops and the transport network. Corvera/Murcia airport is 30 minutes away and Alicante airport is 45 minutes away.