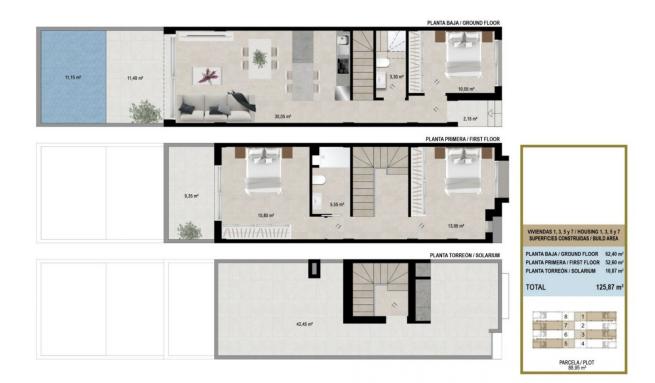

### **DESCRIPTION**

LOVELY NEW BUILD TOWN HOUSES IN SAN JAVIER - with private pool, garden and solarium. This 125m2 town house consists of 3 bedrooms, 2 fitted bathrooms, fully-fitted open plan kitchen/lounge dining room and a 20m2 terrace. It has a 42m solarium equipped with a summer kitchen and pre-installation for washing machine and socket. There is a 22m2 private garden (with artificial grass), swimming pool and external shower. It is of contemporary design and of the highest standards equipped with pre-installation of ducted air conditioning and a fully furnished kitchen, complete with oven, microwave, integrated dishwasher, fridge, ceramic hob and extractor fan. The bedrooms have lined wardrobes with drawers and there is LED lighting inside the property (dining room, kitchen, corridors and bathrooms), as well as in outdoor areas. The development is located in San Javier, Murcia, surrounded by all services, sports facilities, near several Golf Courses and 5 minutes far from Mar Menor beaches and 10 minutes to the Mediterranean Sea. It is situated at the northern end of Murcia's coastline, the Costa Cálida. This modern-looking town has a beautiful seafront and it holds on to its fishing heritage. The vast and unspoiled beaches are enclosed by a 21 km (13 Miles) long sandspit, the La Manga del Mar Menor creating unique bathing conditions with warm, shallow water. It is close to all amenities with easy access to the beach, water sports, shops and the transport network. Corvera/Murcia airport is 30 minutes away and Alicante airport is 45 minutes away.

### **EXTRA**

- Built in wardrobes
- Reinforced door
- Double glazed windows

PLANTA BAJA / GROUND FLOOR

"Experience our experience - Because you deserve the best"