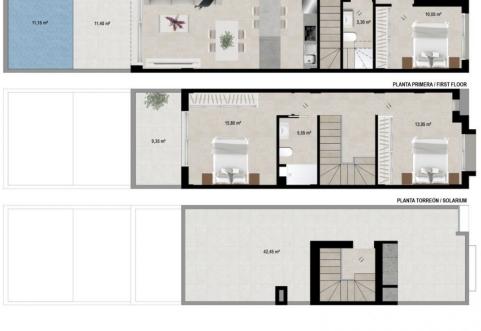

### **DESCRIPTION**

LOVELY NEW BUILD TOWN HOUSES IN SAN JAVIER - with private pool, garden and solarium. This 125m2 town house consists of 3 bedrooms, 2 fitted bathrooms, fully-fitted open plan kitchen/lounge dining room and a 20m2 terrace. It has a 42m solarium equipped with a summer kitchen and pre-installation for washing machine and socket. There is a 22m2 private garden (with artificial grass), swimming pool and external shower. It is of contemporary design and of the highest standards equipped with pre-installation of ducted air conditioning and a fully furnished kitchen, complete with oven, microwave, integrated dishwasher, fridge, ceramic hob and extractor fan. The bedrooms have lined wardrobes with drawers and there is LED lighting inside the property (dining room, kitchen, corridors and bathrooms), as well as in outdoor areas. The development is located in San Javier, Murcia, surrounded by all services, sports facilities, near several Golf Courses and 5 minutes far from Mar Menor beaches and 10 minutes to the Mediterranean Sea. It is situated at the northern end of Murcia's coastline, the Costa Cálida. This modern-looking town has a beautiful seafront and it holds on to its fishing heritage. The vast and unspoiled beaches are enclosed by a 21 km (13 Miles) long sandspit, the La Manga del Mar Menor creating unique bathing conditions with warm, shallow water. It is close to all amenities with easy access to the beach, water sports, shops and the transport network. Corvera/Murcia airport is 30 minutes away and Alicante airport is 45 minutes away.

### **EXTRA**

- Built in wardrobes
- Reinforced door
- Double glazed windows

PLANTA BAJA / GROUND FLOOR

"Experience our experience - Because you deserve the best"