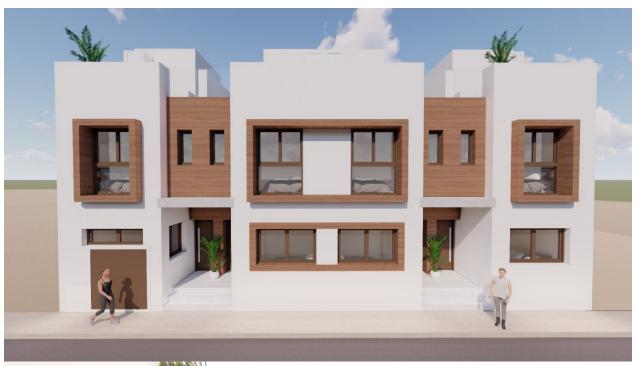

### **DESCRIPTION**

LOVELY NEW BUILD TOWN HOUSES IN SAN JAVIER - with private pool, garden and solarium. This 125m2 town house consists of 3 bedrooms, 2 fitted bathrooms, fully-fitted open plan kitchen/lounge dining room and a 20m2 terrace. It has a 42m solarium equipped with a summer kitchen and pre-installation for washing machine and socket. There is a 22m2 private garden (with artificial grass), swimming pool and external shower. It is of contemporary design and of the highest standards equipped with pre-installation of ducted air conditioning and a fully furnished kitchen, complete with oven, microwave, integrated dishwasher, fridge, ceramic hob and extractor fan. The bedrooms have lined wardrobes with drawers and there is LED lighting inside the property (dining room, kitchen, corridors and bathrooms), as well as in outdoor areas. The development is located in San Javier, Murcia, surrounded by all services, sports facilities, near several Golf Courses and 5 minutes far from Mar Menor beaches and 10 minutes to the Mediterranean Sea. It is situated at the northern end of Murcia's coastline, the Costa Cálida. This modern-looking town has a beautiful seafront and it holds on to its fishing heritage. The vast and unspoiled beaches are enclosed by a 21 km (13 Miles) long sandspit, the La Manga del Mar Menor creating unique bathing conditions with warm, shallow water. It is close to all amenities with easy access to the beach, water sports, shops and the transport network. Corvera/Murcia airport is 30 minutes away and Alicante airport is 45 minutes away.