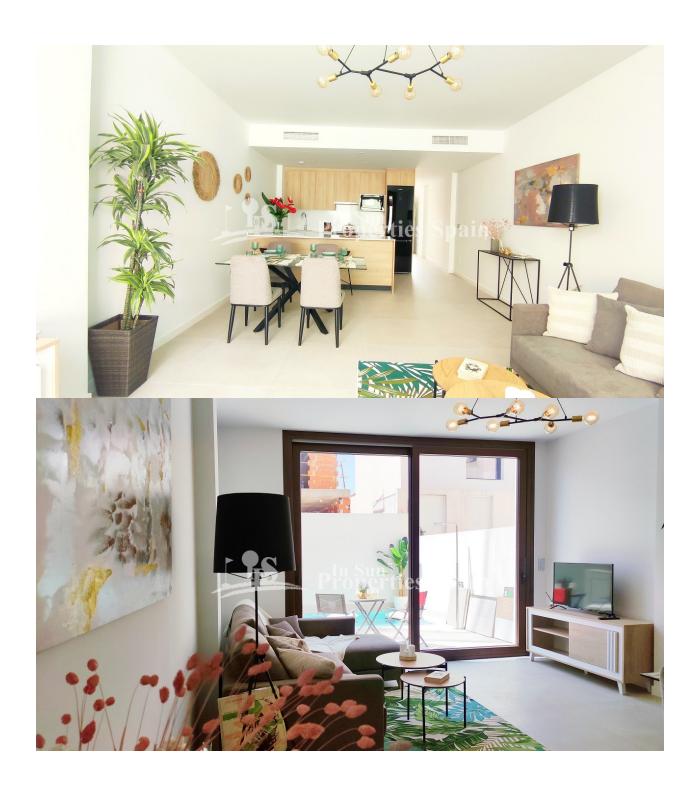

### **DESCRIPTION**

LOVELY NEW BUILD TOWN HOUSES IN SAN JAVIER - with private pool, garden and solarium. This 125m2 town house consists of 3 bedrooms, 2 fitted bathrooms, fully-fitted open plan kitchen/lounge dining room and a 20m2 terrace. It has a 42m solarium equipped with a summer kitchen and pre-installation for washing machine and socket. There is a 22m2 private garden (with artificial grass), swimming pool and external shower. It is of contemporary design and of the highest standards equipped with pre-installation of ducted air conditioning and a fully furnished kitchen, complete with oven, microwave, integrated dishwasher, fridge, ceramic hob and extractor fan. The bedrooms have lined wardrobes with drawers and there is LED lighting inside the property (dining room, kitchen, corridors and bathrooms), as well as in outdoor areas. The development is located in San Javier, Murcia, surrounded by all services, sports facilities, near several Golf Courses and 5 minutes far from Mar Menor beaches and 10 minutes to the Mediterranean Sea. It is situated at the northern end of Murcia's coastline, the Costa Cálida. This modern-looking town has a beautiful seafront and it holds on to its fishing heritage. The vast and unspoiled beaches are enclosed by a 21 km (13 Miles) long sandspit, the La Manga del Mar Menor creating unique bathing conditions with warm, shallow water. It is close to all amenities with easy access to the beach, water sports, shops and the transport network. Corvera/Murcia airport is 30 minutes away and Alicante airport is 45 minutes away.

# **AIRCONDITIONING**

**KITCHEN** 

• Open kitchen

• Equipped kitchen

Central airconditioning