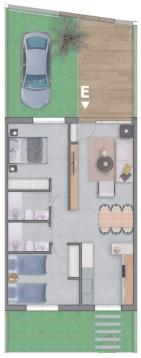

#### **EXTRA**

• Reinforced door

Planta baja / Ground Floor

#### VIVIENDA PLANTA BAJA - E:

SUPERFICIE ÚTIL

| Salán - Comedor - Cocina<br>Dormitorio 1<br>Dormitorio 2<br>Baño 1<br>Baño 2 | 11,89 m <sup>2</sup><br>10,80 m <sup>2</sup><br>3,37 m <sup>2</sup> |
|------------------------------------------------------------------------------|---------------------------------------------------------------------|
| TOTAL SUPERFICIE ÚTIL                                                        | 60,83 m²                                                            |
| Terraza delantera                                                            |                                                                     |
| SUPERFICIE CONSTRUIDA VIVIENDA                                               | 70,04 m²                                                            |