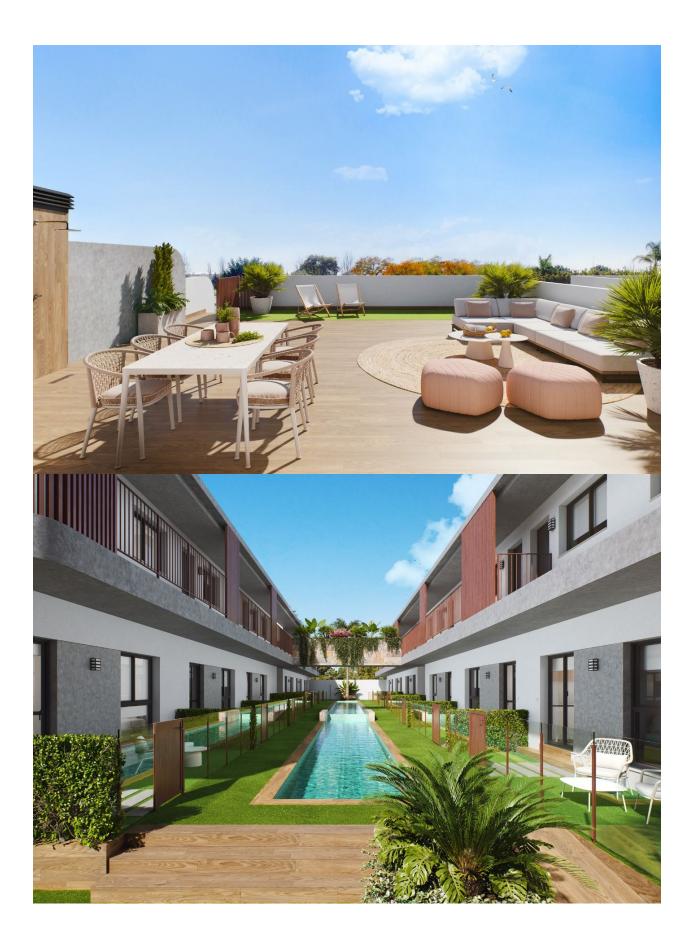

#### **DESCRIPTION**

NEW BUILD RESIDENTIAL COMPLEX IN PILAR DE LA HORADADA New Build beautiful residential of 24 apartments, designed and conceived to live with maximum comfort in a privileged location surrounded by all kinds of services and only 4km from the sea. These properties consist of 2 or 3 bedrooms, 2 bathrooms, open plan kitchen with the lounge area, fitted wardrobes. This ground floor apartment has a with private garden. All properties has parking space. The residential complex has an excellent communal area with a swimming pool and an outdoor swimming pool. Pilar de la Horadada is a typical Spanish village in the most southern part of the Costa Blanca. The large main street has supermarkets, lots of shops, restaurants and bars and some lovely squares. The beautiful beaches of Torre de la Horadada and Mil Palmeras with fine sand promenade is just 5 minutes away. In Pilar de la Horadada there is also a well-developed cycling and walking path network, and there is also a large offer of various sports activities. Lo Romero 18 hole golf course is just a short drive from town. The airports of Corvera (Murcia) and Alicante are respectively 40 and 55 minutes away.

## GARDEN AND TERRACES

- Open terrace
- Fenced
- Private garden

#### **EXTRA**

• Reinforced door

Planta baja / Ground Floor