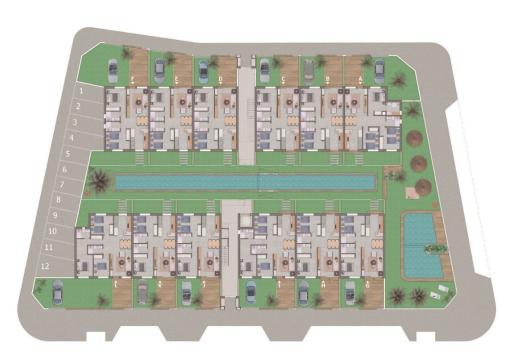

#### **DESCRIPTION**

NEW BUILD RESIDENTIAL COMPLEX IN PILAR DE LA HORADADA New Build beautiful residential of 24 apartments, designed and conceived to live with maximum comfort in a privileged location surrounded by all kinds of services and only 4km from the sea. These properties consist of 2 or 3 bedrooms, 2 bathrooms, open plan kitchen with the lounge area, fitted wardrobes. This ground floor apartment has a with private garden. All properties has parking space. The residential complex has an excellent communal area with a swimming pool and an outdoor swimming pool. Pilar de la Horadada is a typical Spanish village in the most southern part of the Costa Blanca. The large main street has supermarkets, lots of shops, restaurants and bars and some lovely squares. The beautiful beaches of Torre de la Horadada and Mil Palmeras with fine sand promenade is just 5 minutes away. In Pilar de la Horadada there is also a well-developed cycling and walking path network, and there is also a large offer of various sports activities. Lo Romero 18 hole golf course is just a short drive from town. The airports of Corvera (Murcia) and Alicante are respectively 40 and 55 minutes away.

Planta Baja / Ground Floor

Planta Primera / First Floor

Planta Solarium/ Topfloor

"Experience our experience - Because you deserve the best"