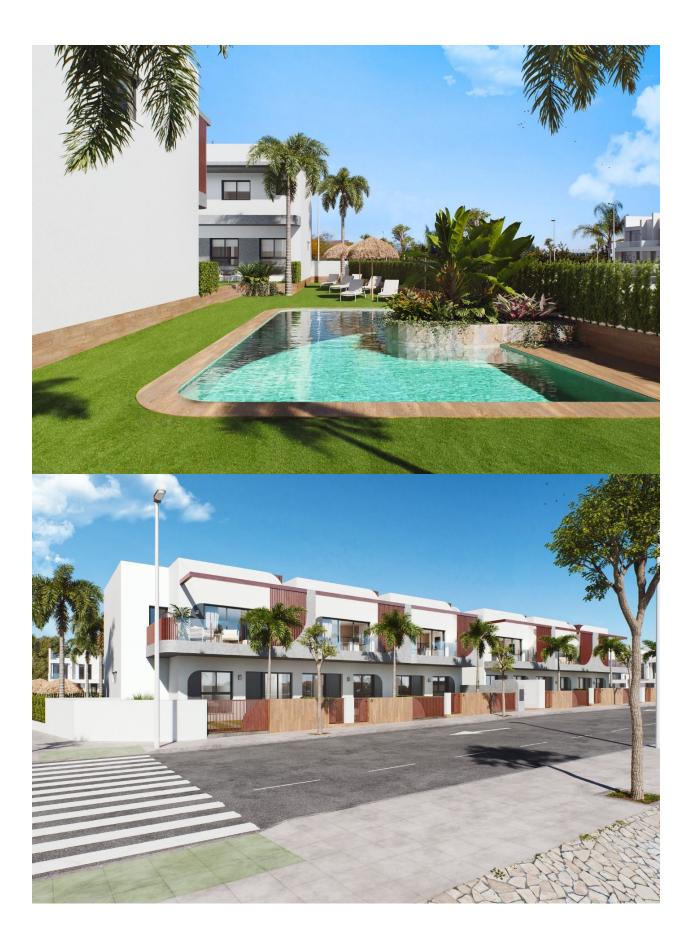

#### **DESCRIPTION**

NEW BUILD RESIDENTIAL COMPLEX IN PILAR DE LA HORADADA New Build beautiful residential of 24 apartments, designed and conceived to live with maximum comfort in a privileged location surrounded by all kinds of services and only 4km from the sea. These properties consist of 2 or 3 bedrooms, 2 bathrooms, open plan kitchen with the lounge area, fitted wardrobes. This ground floor apartment has a with private garden. All properties has parking space. The residential complex has an excellent communal area with a swimming pool and an outdoor swimming pool. Pilar de la Horadada is a typical Spanish village in the most southern part of the Costa Blanca. The large main street has supermarkets, lots of shops, restaurants and bars and some lovely squares. The beautiful beaches of Torre de la Horadada and Mil Palmeras with fine sand promenade is just 5 minutes away. In Pilar de la Horadada there is also a well-developed cycling and walking path network, and there is also a large offer of various sports activities. Lo Romero 18 hole golf course is just a short drive from town. The airports of Corvera (Murcia) and Alicante are respectively 40 and 55 minutes away.

## GARDEN AND TERRACES

- Open terrace
- Fenced
- Private garden