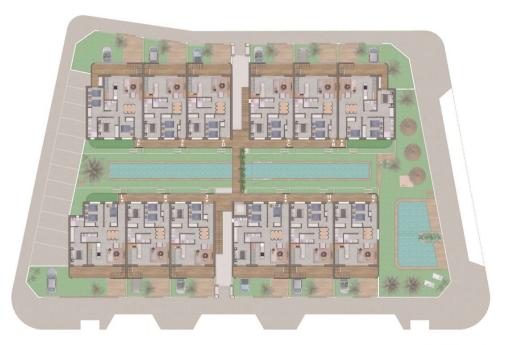

#### **DESCRIPTION**

NEW BUILD RESIDENTIAL COMPLEX IN PILAR DE LA HORADADA New Build beautiful residential of 24 apartments, designed and conceived to live with maximum comfort in a privileged location surrounded by all kinds of services and only 4km from the sea. These properties consist of 2 or 3 bedrooms, 2 bathrooms, open plan kitchen with the lounge area, fitted wardrobes. This ground floor apartment has a with private garden. All properties has parking space. The residential complex has an excellent communal area with a swimming pool and an outdoor swimming pool. Pilar de la Horadada is a typical Spanish village in the most southern part of the Costa Blanca. The large main street has supermarkets, lots of shops, restaurants and bars and some lovely squares. The beautiful beaches of Torre de la Horadada and Mil Palmeras with fine sand promenade is just 5 minutes away. In Pilar de la Horadada there is also a well-developed cycling and walking path network, and there is also a large offer of various sports activities. Lo Romero 18 hole golf course is just a short drive from town. The airports of Corvera (Murcia) and Alicante are respectively 40 and 55 minutes away.

Planta Baja / Ground Floor

Planta Primera / First Floor

Planta Solarium/ Topfloor

"Experience our experience - Because you deserve the best"