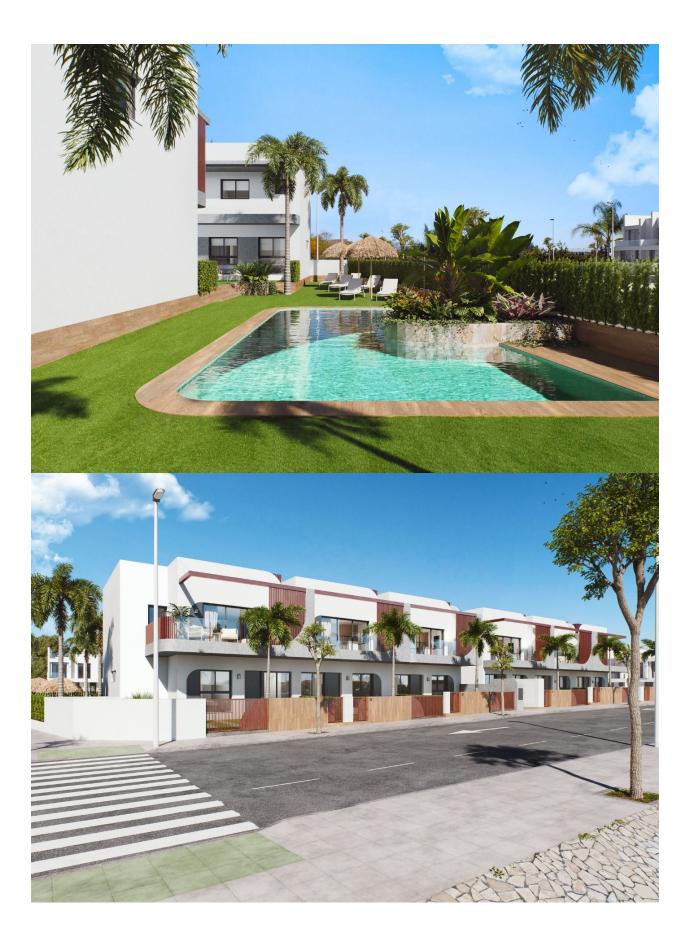

#### DESCRIPTION

NEW BUILD RESIDENTIAL COMPLEX IN PILAR DE LA HORADADA New Build beautiful residential of 24 bungalows, designed and conceived to live with maximum comfort in a privileged location surrounded by all kinds of services and only 4km from the sea. These properties consist of 2 or 3 bedrooms, 2 bathrooms, open plan kitchen with the lounge area, fitted wardrobes. Ground floor bungalows with private garden and top floor bungalows with private solarium. All properties has parking space. The residential complex has an excellent communal area with a swimming pool and an outdoor swimming pool. Pilar de la Horadada is a typical Spanish village in the most southern part of the Costa Blanca. The large main street has supermarkets, lots of shops, restaurants and bars and some lovely squares. The beautiful beaches of Torre de la Horadada and Mil Palmeras with fine sand promenade is just 5 minutes away. In Pilar de la Horadada there is also a well-developed cycling and walking path network, and there is also a large offer of various sports activities. Lo Romero 18 hole golf course is just a short drive from town. The airports of Corvera (Murcia) and Alicante are respectively 40 and 55 minutes away.

## VIEWS

• Panoramic views

GARDEN AND TERRACES

- Open terrace Private garden