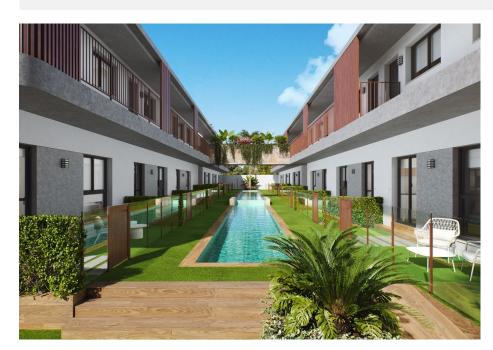

#### DESCRIPTION

NEW BUILD RESIDENTIAL COMPLEX IN PILAR DE LA HORADADA New Build beautiful residential of 24 bungalows, designed and conceived to live with maximum comfort in a privileged location surrounded by all kinds of services and only 4km from the sea. These properties consist of 2 or 3 bedrooms, 2 bathrooms, open plan kitchen with the lounge area, fitted wardrobes. Ground floor bungalows with private garden and top floor bungalows with private solarium. All properties has parking space. The residential complex has an excellent communal area with a swimming pool and an outdoor swimming pool. Pilar de la Horadada is a typical Spanish village in the most southern part of the Costa Blanca. The large main street has supermarkets, lots of shops, restaurants and bars and some lovely squares. The beautiful beaches of Torre de la Horadada and Mil Palmeras with fine sand promenade is just 5 minutes away. In Pilar de la Horadada there is also a well-developed cycling and walking path network, and there is also a large offer of various sports activities. Lo Romero 18 hole golf course is just a short drive from town. The airports of Corvera (Murcia) and Alicante are respectively 40 and 55 minutes away.

## VIEWS

• Panoramic views

GARDEN AND TERRACES

- Open terrace Private garden