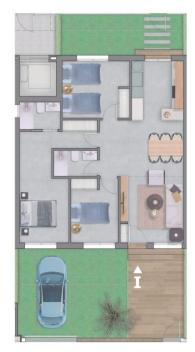

## **PROPERTY GALLERY**

Planta baja / Ground Floor

#### VIVIENDA PLANTA BAJA - I:

SUPERFICIE ÚTIL

| Salón - Comedor - Cocina | 33.10 m <sup>2</sup> |
|--------------------------|----------------------|
| Dormitorio 1             | 16,19 m <sup>2</sup> |
| Dormitorio 2             | 10,59 m <sup>2</sup> |
| Dormitorio 3             | 8,35 m <sup>2</sup>  |
| Baño 1                   | 3,10 m <sup>2</sup>  |
| Baño 2                   | 3,12 m²              |
| TOTAL SUPERFICIE ÚTIL    | 74,45 m²             |
| Terraza delantera        |                      |
| Patio                    | 14,96 m <sup>2</sup> |
|                          |                      |