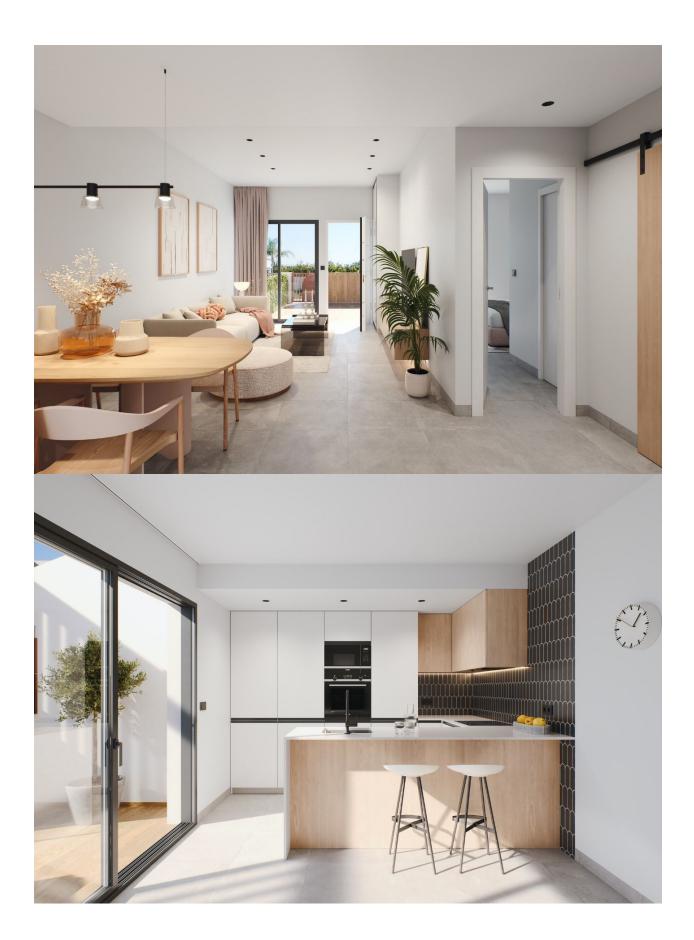

#### DESCRIPTION

NEW BUILD RESIDENTIAL COMPLEX IN PILAR DE LA HORADADA New Build beautiful residential of 24 bungalows, designed and conceived to live with maximum comfort in a privileged location surrounded by all kinds of services and only 4km from the sea. These properties consist of 2 or 3 bedrooms, 2 bathrooms, open plan kitchen with the lounge area, fitted wardrobes. Ground floor bungalows with private garden and top floor bungalows with private solarium. All properties has parking space. The residential complex has an excellent communal area with a swimming pool and an outdoor swimming pool. Pilar de la Horadada is a typical Spanish village in the most southern part of the Costa Blanca. The large main street has supermarkets, lots of shops, restaurants and bars and some lovely squares. The beautiful beaches of Torre de la Horadada and Mil Palmeras with fine sand promenade is just 5 minutes away. In Pilar de la Horadada there is also a well-developed cycling and walking path network, and there is also a large offer of various sports activities. Lo Romero 18 hole golf course is just a short drive from town. The airports of Corvera (Murcia) and Alicante are respectively 40 and 55 minutes away.

#### VIVIENDA PLANTA BAJA - I:

SUPERFICIE ÚTIL

| Salón - Comedor - Cocina | 33.10 m <sup>2</sup> |
|--------------------------|----------------------|
| Dormitorio 1             | 16,19 m <sup>2</sup> |
| Dormitorio 2             | 10,59 m <sup>2</sup> |
| Dormitorio 3             | 8,35 m <sup>2</sup>  |
| Baño 1                   | 3,10 m <sup>2</sup>  |
| Baño 2                   | 3,12 m²              |
| TOTAL SUPERFICIE ÚTIL    | 74,45 m²             |
| Terraza delantera        |                      |
| Patio                    | 14,96 m <sup>2</sup> |
|                          |                      |