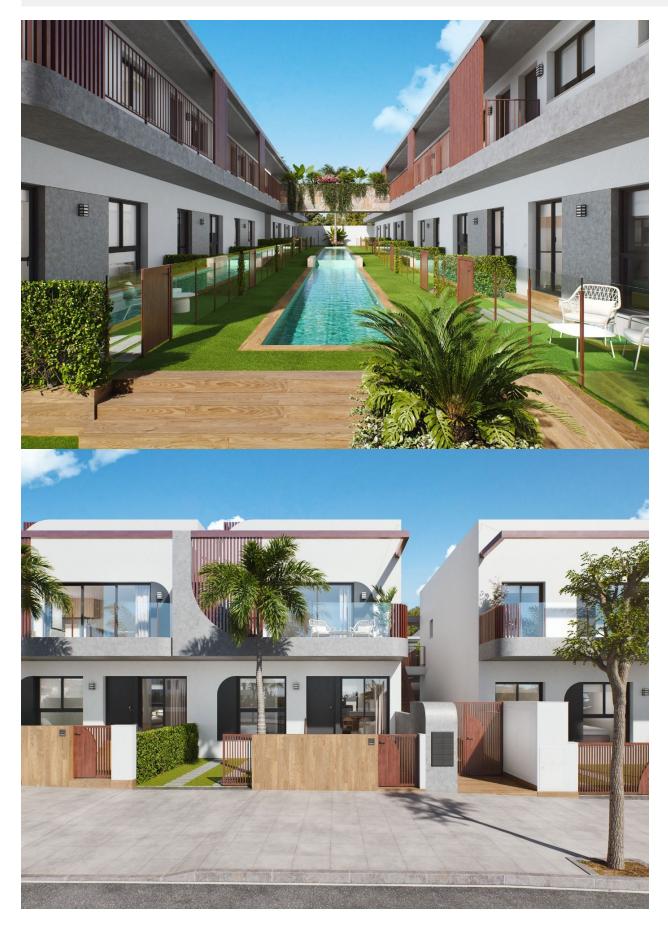

#### DESCRIPTION

NEW BUILD RESIDENTIAL COMPLEX IN PILAR DE LA HORADADA New Build beautiful residential of 24 bungalows, designed and conceived to live with maximum comfort in a privileged location surrounded by all kinds of services and only 4km from the sea. These properties consist of 2 or 3 bedrooms, 2 bathrooms, open plan kitchen with the lounge area, fitted wardrobes. Ground floor bungalows with private garden and top floor bungalows with private solarium. All properties has parking space. The residential complex has an excellent communal area with a swimming pool and an outdoor swimming pool. Pilar de la Horadada is a typical Spanish village in the most southern part of the Costa Blanca. The large main street has supermarkets, lots of shops, restaurants and bars and some lovely squares. The beautiful beaches of Torre de la Horadada and Mil Palmeras with fine sand promenade is just 5 minutes away. In Pilar de la Horadada there is also a well-developed cycling and walking path network, and there is also a large offer of various sports activities. Lo Romero 18 hole golf course is just a short drive from town. The airports of Corvera (Murcia) and Alicante are respectively 40 and 55 minutes away.

## VIEWS

• Panoramic views

GARDEN AND TERRACES

- Open terrace Private garden