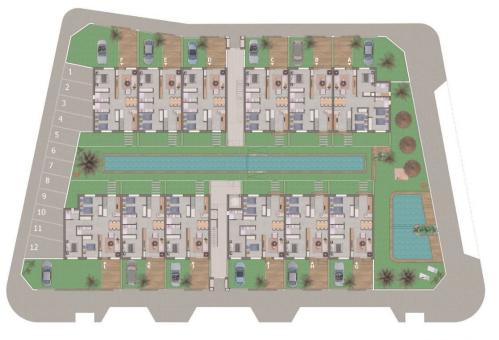

#### DESCRIPTION

NEW BUILD RESIDENTIAL COMPLEX IN PILAR DE LA HORADADA New Build beautiful residential of 24 bungalows, designed and conceived to live with maximum comfort in a privileged location surrounded by all kinds of services and only 4km from the sea. These properties consist of 2 or 3 bedrooms, 2 bathrooms, open plan kitchen with the lounge area, fitted wardrobes. Ground floor bungalows with private garden and top floor bungalows with private solarium. All properties has parking space. The residential complex has an excellent communal area with a swimming pool and an outdoor swimming pool. Pilar de la Horadada is a typical Spanish village in the most southern part of the Costa Blanca. The large main street has supermarkets, lots of shops, restaurants and bars and some lovely squares. The beautiful beaches of Torre de la Horadada and Mil Palmeras with fine sand promenade is just 5 minutes away. In Pilar de la Horadada there is also a well-developed cycling and walking path network, and there is also a large offer of various sports activities. Lo Romero 18 hole golf course is just a short drive from town. The airports of Corvera (Murcia) and Alicante are respectively 40 and 55 minutes away.