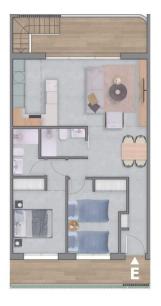

## VIVIENDA PLANTA PRIMERA - E:

SUPERFICIE ÚTIL

| SUPERFICIE UIL                  |                      |
|---------------------------------|----------------------|
| Salón - Comedor - Cocina        | 34,08 m²             |
| Dormitorio 1                    | 9,69 m <sup>2</sup>  |
| Dormitorio 2                    | 10,46 m <sup>2</sup> |
| Baño 1                          | 3.25 m <sup>2</sup>  |
| Baño 2                          | 3,08 m²              |
| TOTAL SUPERFICIE ÚTIL           | 60,56 m²             |
| Terraza                         | 8,81 m²              |
| Solárium                        | 64,03 m²             |
|                                 |                      |
| SUPERFICIE CONSTRUIDA VIVIENDA. | 70,04 m²             |

Planta primera / First Floor

Planta solarium / Topfloor

Planta Baja / Ground Floor

Planta Primera / First Floor

Planta Solarium/ Topfloor

"Experience our experience - Because you deserve the best"