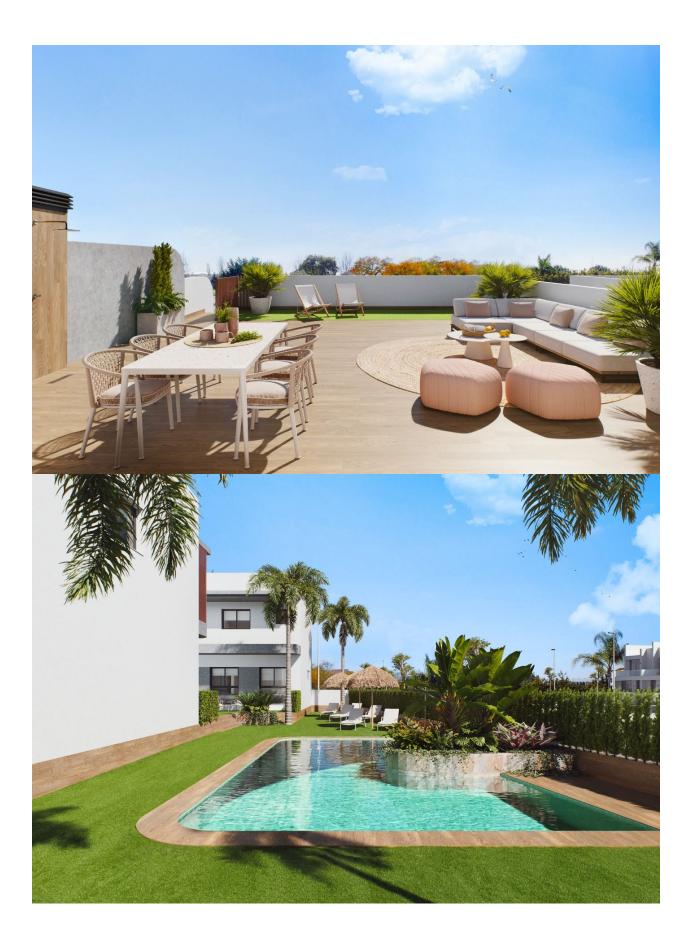

## **DESCRIPTION**

NEW BUILD RESIDENTIAL COMPLEX IN PILAR DE LA HORADADA New Build beautiful residential of 24 bungalows, designed and conceived to live with maximum comfort in a privileged location surrounded by all kinds of services and only 4km from the sea. These properties consist of 2 or 3 bedrooms, 2 bathrooms, open plan kitchen with the lounge area, fitted wardrobes. This top floor bungalows has a private solarium. All properties has parking space. The residential complex has an excellent communal area with a swimming pool and an outdoor swimming pool. Pilar de la Horadada is a typical Spanish village in the most southern part of the Costa Blanca. The large main street has supermarkets, lots of shops, restaurants and bars and some lovely squares. The beautiful beaches of Torre de la Horadada and Mil Palmeras with fine sand promenade is just 5 minutes away. In Pilar de la Horadada there is also a well-developed cycling and walking path network, and there is also a large offer of various sports activities. Lo Romero 18 hole golf course is just a short drive from town. The airports of Corvera (Murcia) and Alicante are respectively 40 and 55 minutes away.

**VIEWS** 

GARDEN AND TERRACES

**EXTRA** 

• Panoramic views

• Open terrace

• Reinforced door