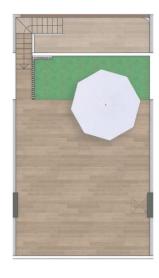

## VIVIENDA PLANTA PRIMERA - E:

SUPERFICIE ÚTIL

| SUPERFICIE UIL                  |                      |
|---------------------------------|----------------------|
| Salón - Comedor - Cocina        | 34,08 m²             |
| Dormitorio 1                    | 9,69 m <sup>2</sup>  |
| Dormitorio 2                    | 10,46 m <sup>2</sup> |
| Baño 1                          | 3.25 m <sup>2</sup>  |
| Baño 2                          | 3,08 m²              |
| TOTAL SUPERFICIE ÚTIL           | 60,56 m²             |
| Terraza                         | 8,81 m²              |
| Solárium                        | 64,03 m²             |
|                                 |                      |
| SUPERFICIE CONSTRUIDA VIVIENDA. | 70,04 m²             |

Planta primera / First Floor

Planta solarium / Topfloor

Planta Baja / Ground Floor

Planta Primera / First Floor

Planta Solarium/ Topfloor

"Experience our experience - Because you deserve the best"