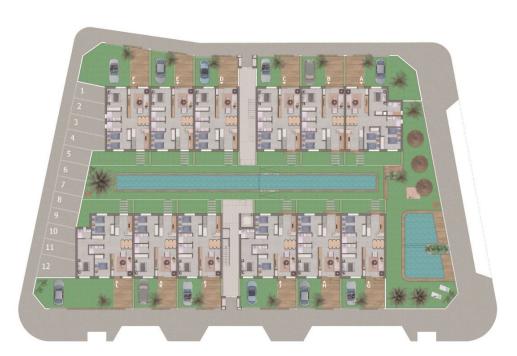

## **DESCRIPTION**

NEW BUILD RESIDENTIAL COMPLEX IN PILAR DE LA HORADADA New Build beautiful residential of 24 bungalows, designed and conceived to live with maximum comfort in a privileged location surrounded by all kinds of services and only 4km from the sea. These properties consist of 2 or 3 bedrooms, 2 bathrooms, open plan kitchen with the lounge area, fitted wardrobes. This top floor bungalows has a private solarium. All properties has parking space. The residential complex has an excellent communal area with a swimming pool and an outdoor swimming pool. Pilar de la Horadada is a typical Spanish village in the most southern part of the Costa Blanca. The large main street has supermarkets, lots of shops, restaurants and bars and some lovely squares. The beautiful beaches of Torre de la Horadada and Mil Palmeras with fine sand promenade is just 5 minutes away. In Pilar de la Horadada there is also a well-developed cycling and walking path network, and there is also a large offer of various sports activities. Lo Romero 18 hole golf course is just a short drive from town. The airports of Corvera (Murcia) and Alicante are respectively 40 and 55 minutes away.