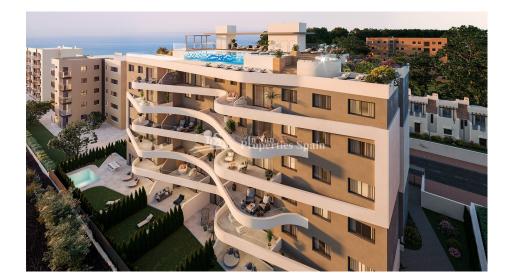

#### **DESCRIPTION**

KEY READY !EXTRAORDINARY NEW BUILD NORTHEAST APARTMENTS IN PUNTA PRIMA, TORREVIEJA - ONLY 300M FROM THE SEA WITH WONDERFUL SEA VIEWS. Luxury apartment with 96 m2 construction surface, 60 m2 terrace and 141 garden with a parking space and storage room. Ocean Dream is a development of exclusively designed homes in the Punta Prima area and only 300 meters from the beach. The residential will consist of 36 apartments with 2/3 bedrooms and 2 bathrooms, a parking space and storage room. The 3 bedroom, 2 bathroom apartments will be from a 115m2 build and expected completion date June 2024. It will have incredible communal areas on the roof with 360° views from which you can enjoy in its infinity pool, jacuzzi, or chill-out area while you watch the sunset. In addition, all homes have a terrace or private garden, and the ground floor, in which a private pool can be built. Ocean Dream homes will have excellent orientation since you will be able to choose between apartments facing NORTHEAST or SOUTHWEST. The development is located in the quiet area of Punta Prima (Torrevieja), just 300 meters from Cala Piteras beach, 700 meters from Punta Prima beach and 3 minutes by car (3 km) you have Playa Flamenca. It is also next to Lo Ferris, a unique natural park in the area. Undoubtedly, an ideal location to enjoy the sea, nature and a wide variety of leisure activities and services in the area. Breathing fresh air, smelling the sea, contemplating the horizon, feeling it at home... Ocean is where the sea and your dreams are one. If you like sport, you can practice any type of water sport, run along the coast or go cycling, In the area we also have sports complexes and several golf courses, the closest being Villamartín Golf, just 5 km away, Campoamor Golf and Las Colinas Golf. This wonderful development is also very close to a wide range of facilities such as restaurants, pharmacies and supermarkets. Just 5 minutes by car you will be able to go to shopping centres such as Zenia Boulevard and Habaneras. The