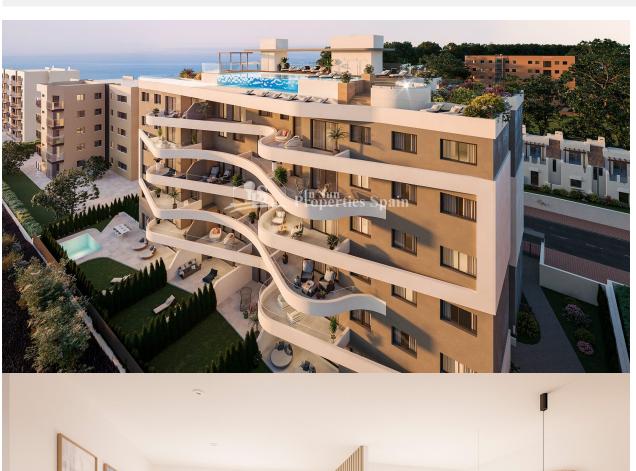

#### **DESCRIPTION**

KEY READY !EXTRAORDINARY NEW BUILD NORTHEAST APARTMENTS IN PUNTA PRIMA, TORREVIEJA - ONLY 300M FROM THE SEA WITH WONDERFUL SEA VIEWS. Luxury apartment with 96 m2 construction surface, 60 m2 terrace and 141 garden with a parking space and storage room. Ocean Dream is a development of exclusively designed homes in the Punta Prima area and only 300 meters from the beach. The residential will consist of 36 apartments with 2/3 bedrooms and 2 bathrooms, a parking space and storage room. The 3 bedroom, 2 bathroom apartments will be from a 115m2 build and expected completion date June 2024. It will have incredible communal areas on the roof with 360° views from which you can enjoy in its infinity pool, jacuzzi, or chill-out area while you watch the sunset. In addition, all homes have a terrace or private garden, and the ground floor, in which a private pool can be built. Ocean Dream homes will have excellent orientation since you will be able to choose between apartments facing NORTHEAST or SOUTHWEST. The development is located in the quiet area of Punta Prima (Torrevieja), just 300 meters from Cala Piteras beach, 700 meters from Punta Prima beach and 3 minutes by car (3 km) you have Playa Flamenca. It is also next to Lo Ferris, a unique natural park in the area. Undoubtedly, an ideal location to enjoy the sea, nature and a wide variety of leisure activities and services in the area. Breathing fresh air, smelling the sea, contemplating the horizon, feeling it at home... Ocean is where the sea and your dreams are one. If you like sport, you can practice any type of water sport, run along the coast or go cycling, In the area we also have sports complexes and several golf courses, the closest being Villamartín Golf, just 5 km away, Campoamor Golf and Las Colinas Golf. This wonderful development is also very close to a wide range of facilities such as restaurants, pharmacies and supermarkets. Just 5 minutes by car you will be able to go to shopping centres such as Zenia Boulevard and Habaneras. The