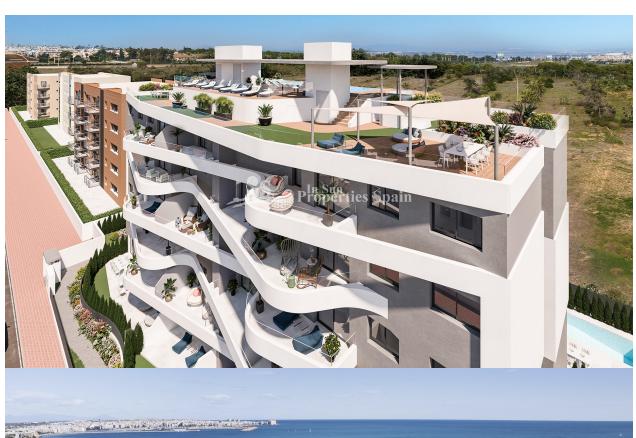

#### **DESCRIPTION**

KEY READY !EXTRAORDINARY NEW BUILD NORTHEAST APARTMENTS IN PUNTA PRIMA, TORREVIEJA - ONLY 300M FROM THE SEA WITH WONDERFUL SEA VIEWS. Luxury apartment with 96 m2 construction surface, 60 m2 terrace and 141 garden with a parking space and storage room. Ocean Dream is a development of exclusively designed homes in the Punta Prima area and only 300 meters from the beach. The residential will consist of 36 apartments with 2/3 bedrooms and 2 bathrooms, a parking space and storage room. The 3 bedroom, 2 bathroom apartments will be from a 115m2 build and expected completion date June 2024. It will have incredible communal areas on the roof with 360° views from which you can enjoy in its infinity pool, jacuzzi, or chill-out area while you watch the sunset. In addition, all homes have a terrace or private garden, and the ground floor, in which a private pool can be built. Ocean Dream homes will have excellent orientation since you will be able to choose between apartments facing NORTHEAST or SOUTHWEST. The development is located in the quiet area of Punta Prima (Torrevieja), just 300 meters from Cala Piteras beach, 700 meters from Punta Prima beach and 3 minutes by car (3 km) you have Playa Flamenca. It is also next to Lo Ferris, a unique natural park in the area. Undoubtedly, an ideal location to enjoy the sea, nature and a wide variety of leisure activities and services in the area. Breathing fresh air, smelling the sea, contemplating the horizon, feeling it at home... Ocean is where the sea and your dreams are one. If you like sport, you can practice any type of water sport, run along the coast or go cycling, In the area we also have sports complexes and several golf courses, the closest being Villamartín Golf, just 5 km away, Campoamor Golf and Las Colinas Golf. This wonderful development is also very close to a wide range of facilities such as restaurants, pharmacies and supermarkets. Just 5 minutes by car you will be able to go to shopping centres such as Zenia Boulevard and Habaneras. The

# **VIEWS**

- Panoramic views
- Sea views

**FURNITURE** 

· Not furnished

# **DISTANCE TO:**

Beach: 200 m

Airport: 60 Km