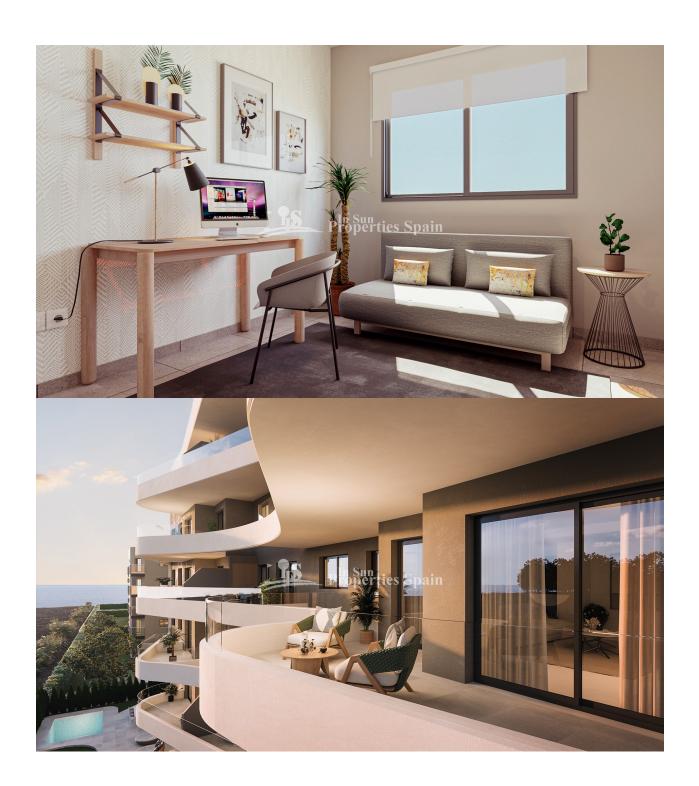

#### **DESCRIPTION**

KEY READY !EXTRAORDINARY NEW BUILD NORTHEAST APARTMENTS IN PUNTA PRIMA, TORREVIEJA - ONLY 300M FROM THE SEA WITH WONDERFUL SEA VIEWS. Luxury apartment with 96 m2 construction surface, 60 m2 terrace and 141 garden with a parking space and storage room. Ocean Dream is a development of exclusively designed homes in the Punta Prima area and only 300 meters from the beach. The residential will consist of 36 apartments with 2/3 bedrooms and 2 bathrooms, a parking space and storage room. The 3 bedroom, 2 bathroom apartments will be from a 115m2 build and expected completion date June 2024. It will have incredible communal areas on the roof with 360° views from which you can enjoy in its infinity pool, jacuzzi, or chill-out area while you watch the sunset. In addition, all homes have a terrace or private garden, and the ground floor, in which a private pool can be built. Ocean Dream homes will have excellent orientation since you will be able to choose between apartments facing NORTHEAST or SOUTHWEST. The development is located in the quiet area of Punta Prima (Torrevieja), just 300 meters from Cala Piteras beach, 700 meters from Punta Prima beach and 3 minutes by car (3 km) you have Playa Flamenca. It is also next to Lo Ferris, a unique natural park in the area. Undoubtedly, an ideal location to enjoy the sea, nature and a wide variety of leisure activities and services in the area. Breathing fresh air, smelling the sea, contemplating the horizon, feeling it at home... Ocean is where the sea and your dreams are one. If you like sport, you can practice any type of water sport, run along the coast or go cycling, In the area we also have sports complexes and several golf courses, the closest being Villamartín Golf, just 5 km away, Campoamor Golf and Las Colinas Golf. This wonderful development is also very close to a wide range of facilities such as restaurants, pharmacies and supermarkets. Just 5 minutes by car you will be able to go to shopping centres such as Zenia Boulevard and Habaneras. The

### **STYLE**

- Modern
- Contemporary

# **VIEWS**

- Panoramic views
- Sea views

**FURNITURE** 

· Not furnished

# **GARDEN AND**

- Covered terrace
- Open terrace
- Landscaped
- Fenced

**TERRACES** 

- Stone walls
- Electric gate
- Communal Garden