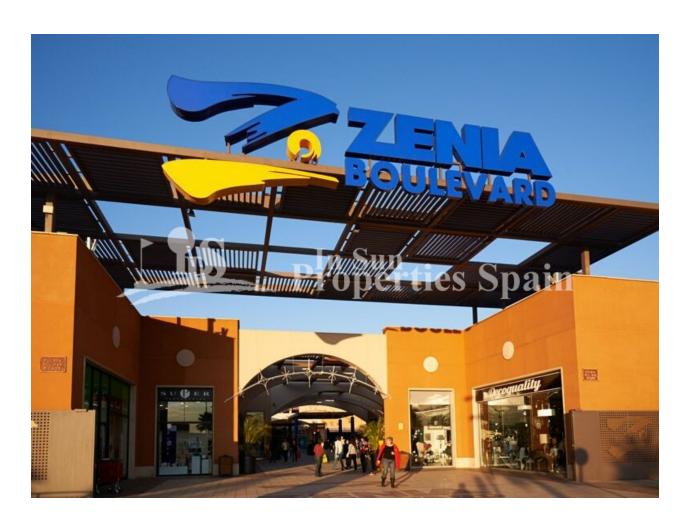

#### **DESCRIPTION**

KEY READY !EXTRAORDINARY NEW BUILD NORTHEAST APARTMENTS IN PUNTA PRIMA, TORREVIEJA - ONLY 300M FROM THE SEA WITH WONDERFUL SEA VIEWS. Luxury apartment with 96 m2 construction surface, 60 m2 terrace and 141 garden with a parking space and storage room. Ocean Dream is a development of exclusively designed homes in the Punta Prima area and only 300 meters from the beach. The residential will consist of 36 apartments with 2/3 bedrooms and 2 bathrooms, a parking space and storage room. The 3 bedroom, 2 bathroom apartments will be from a 115m2 build and expected completion date June 2024. It will have incredible communal areas on the roof with 360° views from which you can enjoy in its infinity pool, jacuzzi, or chill-out area while you watch the sunset. In addition, all homes have a terrace or private garden, and the ground floor, in which a private pool can be built. Ocean Dream homes will have excellent orientation since you will be able to choose between apartments facing NORTHEAST or SOUTHWEST. The development is located in the quiet area of Punta Prima (Torrevieja), just 300 meters from Cala Piteras beach, 700 meters from Punta Prima beach and 3 minutes by car (3 km) you have Playa Flamenca. It is also next to Lo Ferris, a unique natural park in the area. Undoubtedly, an ideal location to enjoy the sea, nature and a wide variety of leisure activities and services in the area. Breathing fresh air, smelling the sea, contemplating the horizon, feeling it at home... Ocean is where the sea and your dreams are one. If you like sport, you can practice any type of water sport, run along the coast or go cycling, In the area we also have sports complexes and several golf courses, the closest being Villamartín Golf, just 5 km away, Campoamor Golf and Las Colinas Golf. This wonderful development is also very close to a wide range of facilities such as restaurants, pharmacies and supermarkets. Just 5 minutes by car you will be able to go to shopping centres such as Zenia Boulevard and Habaneras. The