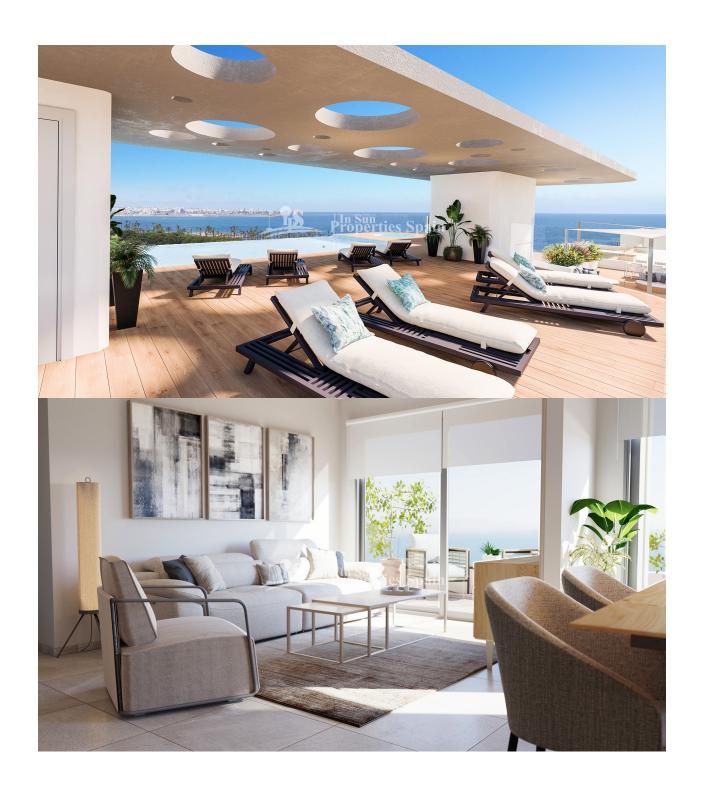

#### **DESCRIPTION**

KEY READY !EXTRAORDINARY NEW BUILD NORTHEAST APARTMENTS IN PUNTA PRIMA, TORREVIEJA - ONLY 300M FROM THE SEA WITH WONDERFUL SEA VIEWS. Luxury apartment with 96 m2 construction surface, 60 m2 terrace and 141 garden with a parking space and storage room. Ocean Dream is a development of exclusively designed homes in the Punta Prima area and only 300 meters from the beach. The residential will consist of 36 apartments with 2/3 bedrooms and 2 bathrooms, a parking space and storage room. The 3 bedroom, 2 bathroom apartments will be from a 115m2 build and expected completion date June 2024. It will have incredible communal areas on the roof with 360° views from which you can enjoy in its infinity pool, jacuzzi, or chill-out area while you watch the sunset. In addition, all homes have a terrace or private garden, and the ground floor, in which a private pool can be built. Ocean Dream homes will have excellent orientation since you will be able to choose between apartments facing NORTHEAST or SOUTHWEST. The development is located in the quiet area of Punta Prima (Torrevieja), just 300 meters from Cala Piteras beach, 700 meters from Punta Prima beach and 3 minutes by car (3 km) you have Playa Flamenca. It is also next to Lo Ferris, a unique natural park in the area. Undoubtedly, an ideal location to enjoy the sea, nature and a wide variety of leisure activities and services in the area. Breathing fresh air, smelling the sea, contemplating the horizon, feeling it at home... Ocean is where the sea and your dreams are one. If you like sport, you can practice any type of water sport, run along the coast or go cycling, In the area we also have sports complexes and several golf courses, the closest being Villamartín Golf, just 5 km away, Campoamor Golf and Las Colinas Golf. This wonderful development is also very close to a wide range of facilities such as restaurants, pharmacies and supermarkets. Just 5 minutes by car you will be able to go to shopping centres such as Zenia Boulevard and Habaneras. The

# **VIEWS**

- Panoramic views
- Sea views

**FURNITURE** 

· Not furnished