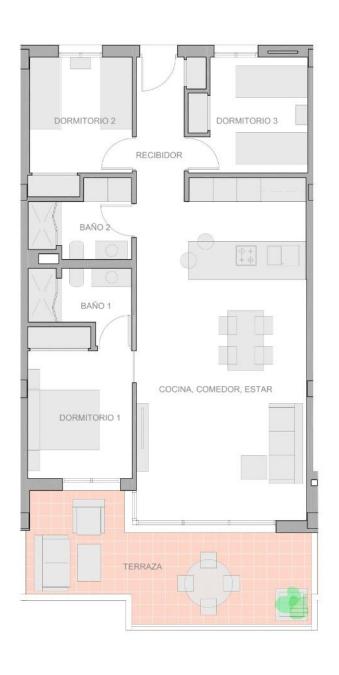

Bloque 3 Vivienda 3-1-4

| SUP. ÚTIL INT.       | m²    |
|----------------------|-------|
| COCINA-COMEDOR-ESTAR | 35,87 |
| RECIBIDOR            | 4,78  |
| DORMITORIO 1         | 10,00 |
| DORMITORIO 2         | 8,25  |
| DORMITORIO 3         | 8,14  |
| BAÑO 1               | 3,50  |
| BAÑO 2-LAVADERO      | 4,27  |
| SUP. ÚTIL EXT.       | m²    |
| TERRAZA              | 17,89 |

m² 100,67 SUP.CONSTRUIDA

(incluye zonas comunes)

Plano sujeto a posibles modificaciones de proyecto

"Experience our experience - Because you deserve the best"