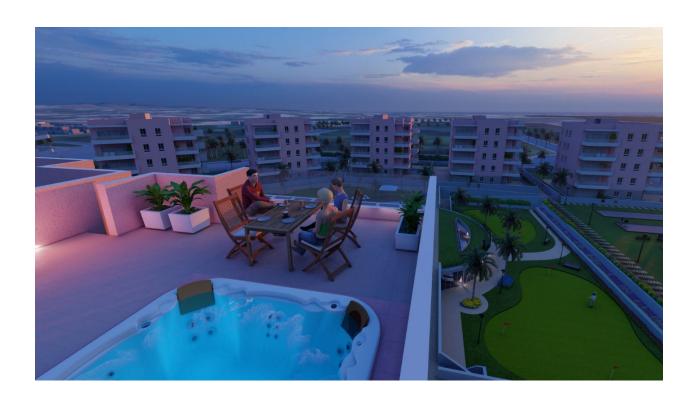

#### **DESCRIPTION**

FANTASTIC NEW BUILD RESIDENTIAL IN EL RASO, GUARDAMAR DEL SEGURA - SPECIAL OFFER - FURNITURE PACKAGE FROM 24 JUNE, JULY AND AUGUST 2025 This modern style 101m2 apartment consists of 3 bedrooms, 2 bathrooms, open plan salon with kitchen and 18m2 private terrace. Complex with swimming pool, green areas, golf greens, Spa, playground, bio-healthy machines and sports areas. Complex located in green area close to the salt lake, all amenities, walking distance to commercial centre, bars and restaurants. El Raso is a part of Guardamar del Segura. Guardamar del Segura is a town located on the Costa Blanca South. With its 11 kilometres of natural beach and its large pine forest. Guardamar del Segura has a large port with activities throughout the year, it has a large sports centre with paddle tennis, tennis, soccer and a large heated swimming pool that works all year round. It also has a library where there is free wifi and computers. Guardamar del Segura is only 20km away from the Alicante - Elche (El Altet) airport, where there are many flights every day with connections to the main European cities, due to the demand for tourists on the Costa Blanca.

### **EXTRA**

- Outdoor jacuzzi
- Reinforced door
- Double glazed windows
- Lift

Bloque 3 Vivienda 3-1-5

| SUP. UTIL INT.       | m-    |
|----------------------|-------|
| COCINA-COMEDOR-ESTAR | 35,87 |
| RECIBIDOR            | 4,78  |
| DORMITORIO 1         | 10,00 |
| DORMITORIO 2         | 8,25  |
| DORMITORIO 3         | 8,14  |
| BAÑO 1               | 3,46  |
| BAÑO 2-LAVADERO      | 4,15  |
|                      |       |
|                      |       |