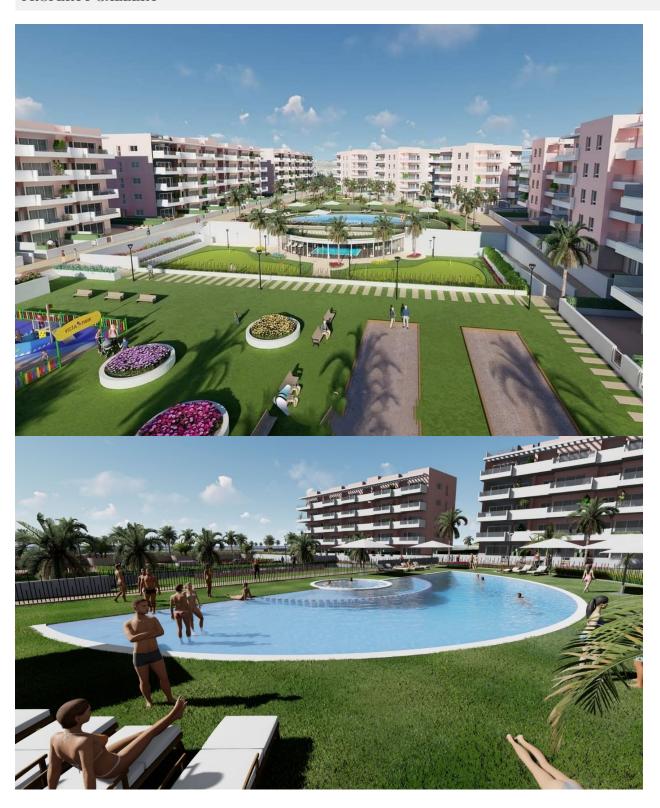

#### **DESCRIPTION**

FANTASTIC NEW BUILD RESIDENTIAL IN EL RASO, GUARDAMAR DEL SEGURA - SPECIAL OFFER - FURNITURE PACKAGE FROM 24 JUNE, JULY AND AUGUST 2025 This modern style 101m2 apartment consists of 3 bedrooms, 2 bathrooms, open plan salon with kitchen and 18m2 private terrace. Complex with swimming pool, green areas, golf greens, Spa, playground, bio-healthy machines and sports areas. Complex located in green area close to the salt lake, all amenities, walking distance to commercial centre, bars and restaurants. El Raso is a part of Guardamar del Segura. Guardamar del Segura is a town located on the Costa Blanca South. With its 11 kilometres of natural beach and its large pine forest. Guardamar del Segura has a large port with activities throughout the year, it has a large sports centre with paddle tennis, tennis, soccer and a large heated swimming pool that works all year round. It also has a library where there is free wifi and computers. Guardamar del Segura is only 20km away from the Alicante - Elche (El Altet) airport, where there are many flights every day with connections to the main European cities, due to the demand for tourists on the Costa Blanca.

# GARDEN AND TERRACES

- Open terrace
- Play Ground
- Landscaped
- Fenced
- Communal Garden