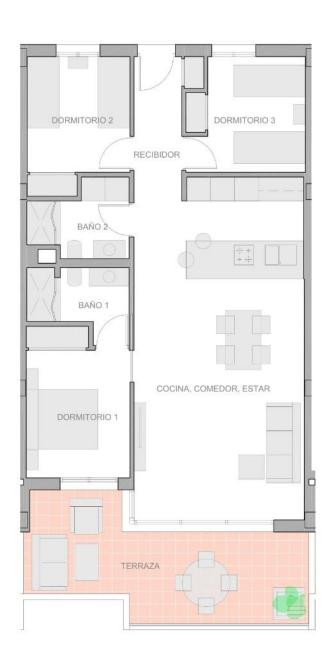

### **EXTRA**

- Outdoor jacuzzi
- Reinforced door
- Double glazed windows
- Lift

Bloque 3 Vivienda 3-1-5

| SUP. UTIL INT.       | m-    |
|----------------------|-------|
| COCINA-COMEDOR-ESTAR | 35,87 |
| RECIBIDOR            | 4,78  |
| DORMITORIO 1         | 10,00 |
| DORMITORIO 2         | 8,25  |
| DORMITORIO 3         | 8,14  |
| BAÑO 1               | 3,46  |
| BAÑO 2-LAVADERO      | 4,15  |
|                      |       |
|                      |       |

| SUP. ÚTIL EXT. | m²    |
|----------------|-------|
| TERRAZA        | 17,82 |

| SUP.CONSTRUIDA          | m²    |
|-------------------------|-------|
| (incluye zonas comunes) | 100,6 |

Plano sujeto a posibles modificaciones de proyecto