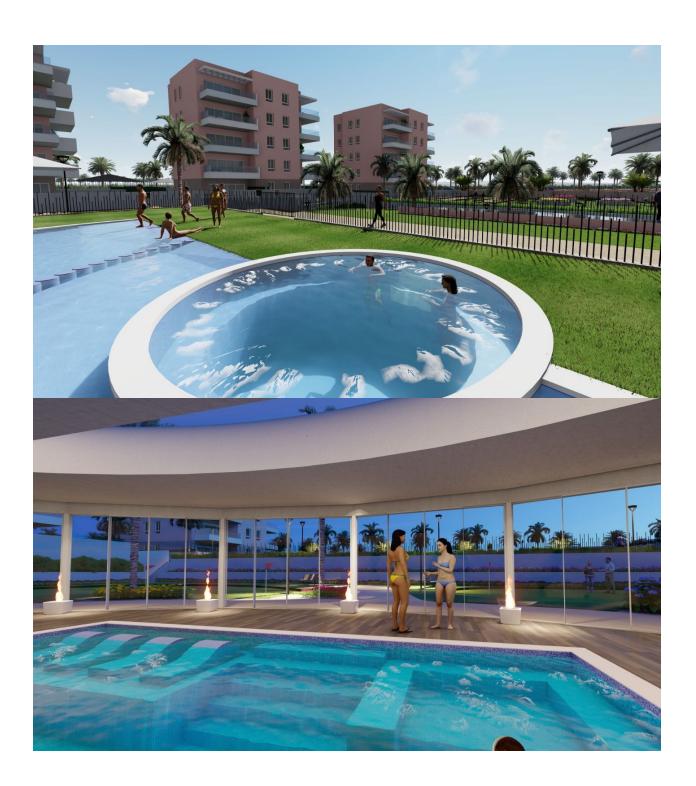

#### **DESCRIPTION**

FANTASTIC NEW BUILD RESIDENTIAL IN EL RASO, GUARDAMAR DEL SEGURA - SPECIAL OFFER - FURNITURE PACKAGE FROM 24 JUNE, JULY AND AUGUST 2025 This modern style 101m2 apartment consists of 3 bedrooms, 2 bathrooms, open plan salon with kitchen and 18m2 private terrace. Complex with swimming pool, green areas, golf greens, Spa, playground, bio-healthy machines and sports areas. Complex located in green area close to the salt lake, all amenities, walking distance to commercial centre, bars and restaurants. El Raso is a part of Guardamar del Segura. Guardamar del Segura is a town located on the Costa Blanca South. With its 11 kilometres of natural beach and its large pine forest. Guardamar del Segura has a large port with activities throughout the year, it has a large sports centre with paddle tennis, tennis, soccer and a large heated swimming pool that works all year round. It also has a library where there is free wifi and computers. Guardamar del Segura is only 20km away from the Alicante - Elche (El Altet) airport, where there are many flights every day with connections to the main European cities, due to the demand for tourists on the Costa Blanca.

### **EXTRA**

- Outdoor jacuzzi
- Reinforced door
- Double glazed windows
- Lift

Bloque 3 Vivienda 3-1-5

| SUP. UTIL INT.       | m-    |
|----------------------|-------|
| COCINA-COMEDOR-ESTAR | 35,87 |
| RECIBIDOR            | 4,78  |
| DORMITORIO 1         | 10,00 |
| DORMITORIO 2         | 8,25  |
| DORMITORIO 3         | 8,14  |
| BAÑO 1               | 3,46  |
| BAÑO 2-LAVADERO      | 4,15  |
|                      |       |
|                      |       |