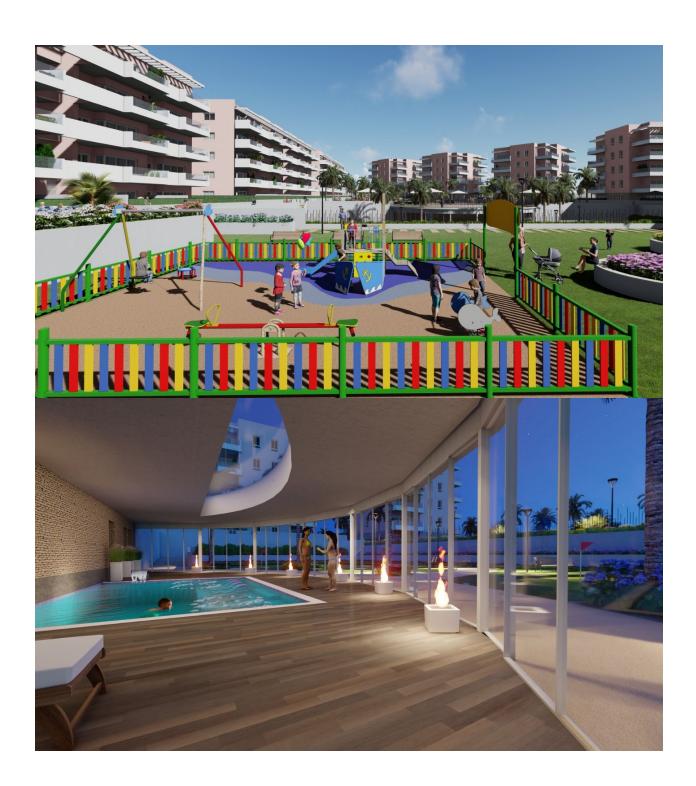

#### **DESCRIPTION**

FANTASTIC NEW BUILD RESIDENTIAL IN EL RASO, GUARDAMAR DEL SEGURA - SPECIAL OFFER - FURNITURE PACKAGE FROM 24 JUNE, JULY AND AUGUST 2025 This modern style 101m2 apartment consists of 3 bedrooms, 2 bathrooms, open plan salon with kitchen and 18m2 private terrace. Complex with swimming pool, green areas, golf greens, Spa, playground, bio-healthy machines and sports areas. Complex located in green area close to the salt lake, all amenities, walking distance to commercial centre, bars and restaurants. El Raso is a part of Guardamar del Segura. Guardamar del Segura is a town located on the Costa Blanca South. With its 11 kilometres of natural beach and its large pine forest. Guardamar del Segura has a large port with activities throughout the year, it has a large sports centre with paddle tennis, tennis, soccer and a large heated swimming pool that works all year round. It also has a library where there is free wifi and computers. Guardamar del Segura is only 20km away from the Alicante - Elche (El Altet) airport, where there are many flights every day with connections to the main European cities, due to the demand for tourists on the Costa Blanca.

# GARDEN AND TERRACES

- Open terrace
- Play Ground
- Landscaped
- Fenced
- Communal Garden