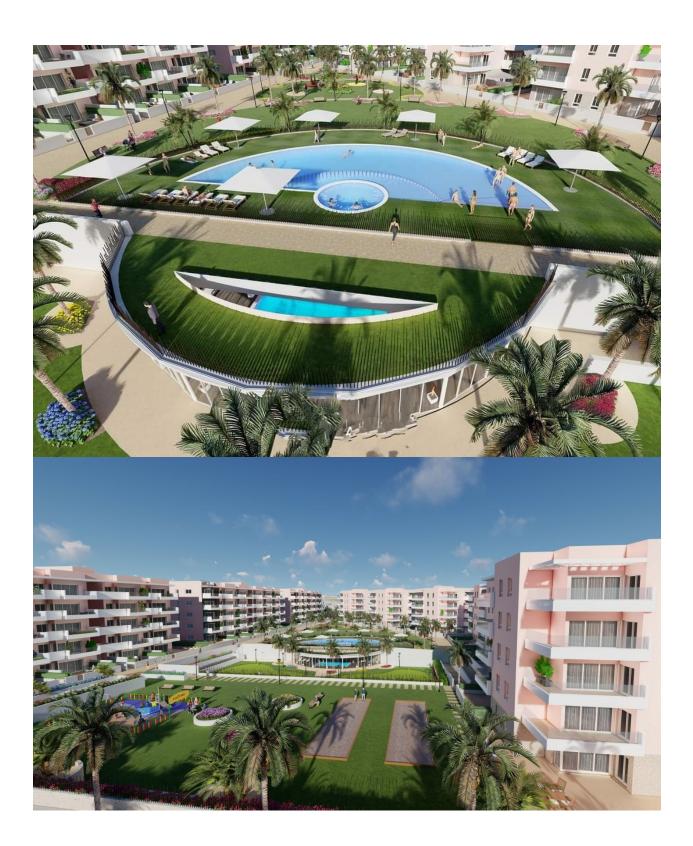

#### **DESCRIPTION**

FANTASTIC NEW BUILD RESIDENTIAL IN EL RASO, GUARDAMAR DEL SEGURA - SPECIAL OFFER - FURNITURE PACKAGE FROM 24 JUNE, JULY AND AUGUST 2025 This modern style 101m2 apartment consists of 3 bedrooms, 2 bathrooms, open plan salon with kitchen and 18m2 private terrace. Complex with swimming pool, green areas, golf greens, Spa, playground, bio-healthy machines and sports areas. Complex located in green area close to the salt lake, all amenities, walking distance to commercial centre, bars and restaurants. El Raso is a part of Guardamar del Segura. Guardamar del Segura is a town located on the Costa Blanca South. With its 11 kilometres of natural beach and its large pine forest. Guardamar del Segura has a large port with activities throughout the year, it has a large sports centre with paddle tennis, tennis, soccer and a large heated swimming pool that works all year round. It also has a library where there is free wifi and computers. Guardamar del Segura is only 20km away from the Alicante - Elche (El Altet) airport, where there are many flights every day with connections to the main European cities, due to the demand for tourists on the Costa Blanca.

# GARDEN AND TERRACES

- Open terrace
- Play Ground
- Landscaped
- Fenced
- Communal Garden