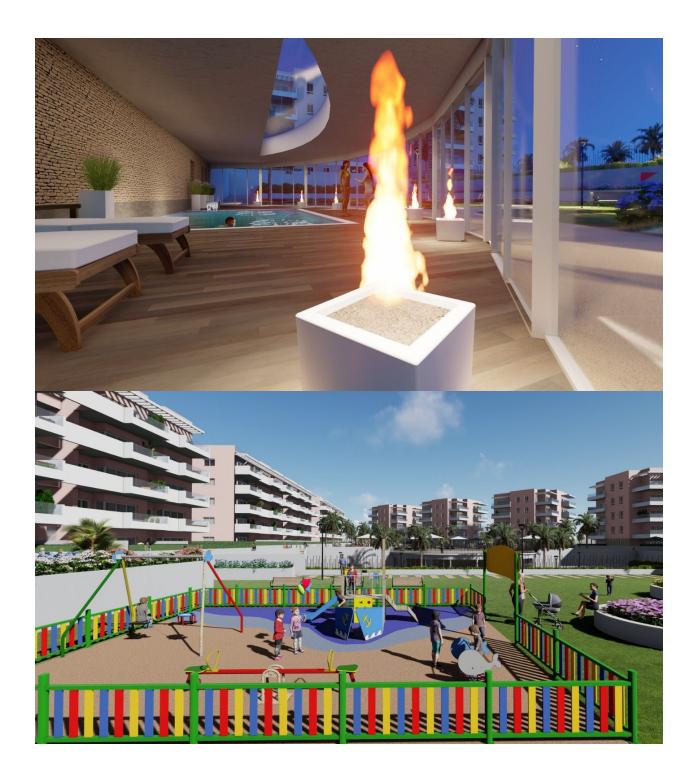

#### DESCRIPTION

FANTASTIC NEW BUILD RESIDENTIAL IN EL RASO, GUARDAMAR DEL SEGURA - SPECIAL OFFER -FURNITURE PACKAGE FROM 24 JUNE, JULY AND AUGUST 2025 New Build residential complex of modern style apartment in El Raso, Guardamar del Segura! This apartments have 3 bedrooms, 2 bathrooms, open plan salon with kitchen, ground floor with private garden, middle floor with terrace and top floor with private solarium. Complex with swimming pool, green areas, golf greens, Spa, playground, bio-healthy machines and sports areas. Complex located in green area close to the salt lake, all amenities, walking distance to commercial centre, bars and restaurants. El Raso is a part of Guardamar del Segura. Guardamar del Segura is a town located on the Costa Blanca South. With its 11 kilometres of natural beach and its large pine forest. Guardamar del Segura has a large port with activities throughout the year, it has a large sports centre with paddle tennis, tennis, soccer and a large heated swimming pool that works all year round. It also has a library where there is free wifi and computers. Guardamar del Segura is only 20km away from the Alicante - Elche (El Altet) airport, where there are many flights every day with connections to the main European cities, due to the demand for tourists on the Costa Blanca.

### PROPERTY GALLERY

- Double glazed windows Lift
- Play Ground
  Landscaped
  Fenced
- Communal Garden