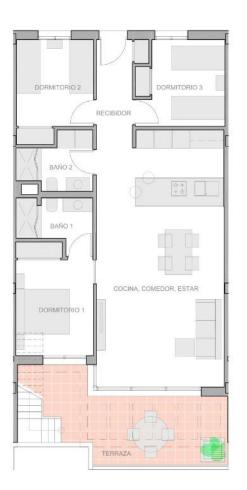

## Vivienda 3-4-5

| Ē |      |      |
|---|------|------|
|   | SOLA | RIUM |
|   |      |      |
|   |      |      |

| SUP. ÚTIL INT.       | m²    |
|----------------------|-------|
| COCINA-COMEDOR-ESTAR | 35,87 |
| RECIBIDOR            | 4,78  |
| DORMITORIO 1         | 10,00 |
| DORMITORIO 2         | 8,25  |
| DORMITORIO 3         | 8,14  |
| BAÑO 1               | 3,46  |
| BAÑO 2-LAVADERO      | 4,15  |
| SUP. ÚTIL EXT.       | m²    |

| (incluye zonas comunes)                   |         |
|-------------------------------------------|---------|
|                                           | 91,08   |
| Plano sujeto a posibles modificaciones de | proyect |

 SUP. ÚTIL EXT.
 m²

 TERRAZA
 17,82

 SOLARIUM
 42,49