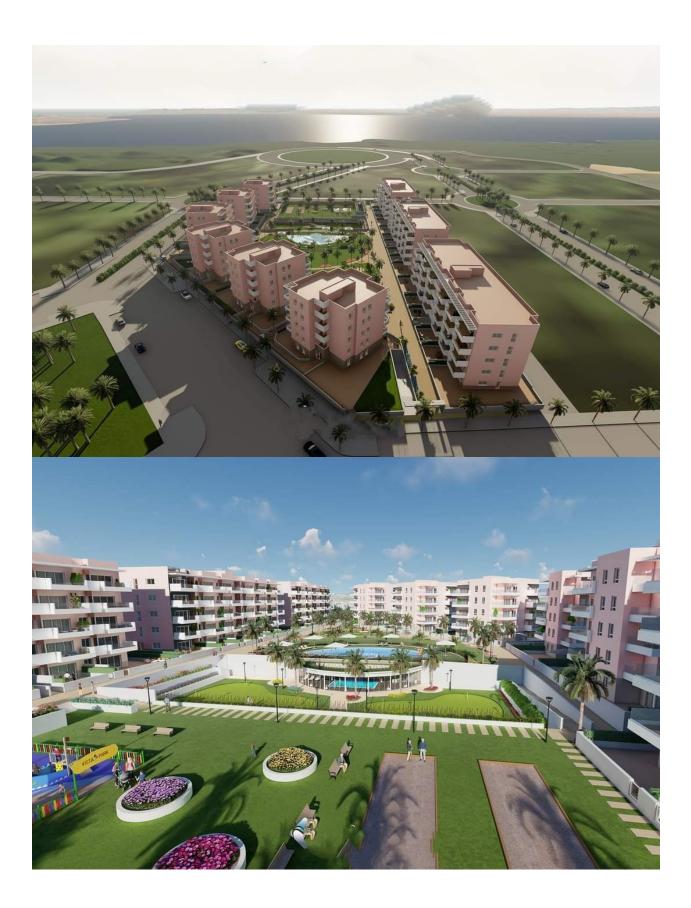

#### DESCRIPTION

FANTASTIC NEW BUILD RESIDENTIAL IN EL RASO, GUARDAMAR DEL SEGURA - SPECIAL OFFER -FURNITURE PACKAGE FROM 24 JUNE, JULY AND AUGUST 2025 New Build residential complex of modern style apartment in El Raso, Guardamar del Segura! This apartments have 3 bedrooms, 2 bathrooms, open plan salon with kitchen, ground floor with private garden, middle floor with terrace and top floor with private solarium. Complex with swimming pool, green areas, golf greens, Spa, playground, bio-healthy machines and sports areas. Complex located in green area close to the salt lake, all amenities, walking distance to commercial centre, bars and restaurants. El Raso is a part of Guardamar del Segura. Guardamar del Segura is a town located on the Costa Blanca South. With its 11 kilometres of natural beach and its large pine forest. Guardamar del Segura has a large port with activities throughout the year, it has a large sports centre with paddle tennis, tennis, soccer and a large heated swimming pool that works all year round. It also has a library where there is free wifi and computers. Guardamar del Segura is only 20km away from the Alicante - Elche (El Altet) airport, where there are many flights every day with connections to the main European cities, due to the demand for tourists on the Costa Blanca.

### PROPERTY GALLERY