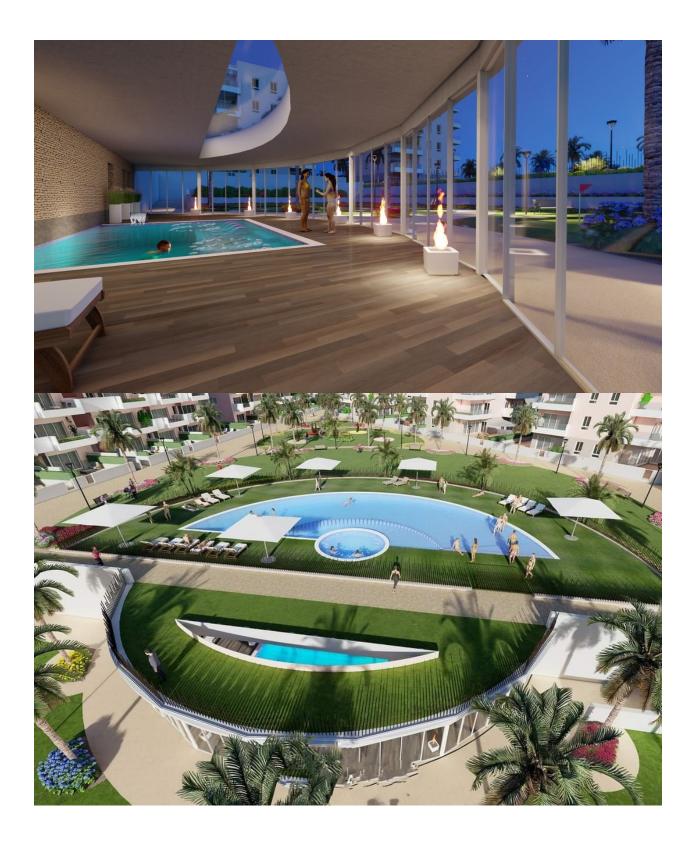

#### DESCRIPTION

FANTASTIC NEW BUILD RESIDENTIAL IN EL RASO, GUARDAMAR DEL SEGURA - SPECIAL OFFER -FURNITURE PACKAGE FROM 24 JUNE, JULY AND AUGUST 2025 New Build residential complex of modern style apartment in El Raso, Guardamar del Segura! This apartments have 3 bedrooms, 2 bathrooms, open plan salon with kitchen, ground floor with private garden, middle floor with terrace and top floor with private solarium. Complex with swimming pool, green areas, golf greens, Spa, playground, bio-healthy machines and sports areas. Complex located in green area close to the salt lake, all amenities, walking distance to commercial centre, bars and restaurants. El Raso is a part of Guardamar del Segura. Guardamar del Segura is a town located on the Costa Blanca South. With its 11 kilometres of natural beach and its large pine forest. Guardamar del Segura has a large port with activities throughout the year, it has a large sports centre with paddle tennis, tennis, soccer and a large heated swimming pool that works all year round. It also has a library where there is free wifi and computers. Guardamar del Segura is only 20km away from the Alicante - Elche (El Altet) airport, where there are many flights every day with connections to the main European cities, due to the demand for tourists on the Costa Blanca.

### PROPERTY GALLERY