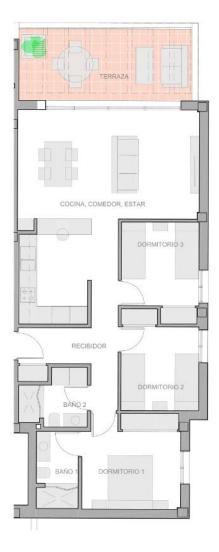

## Vivienda 3-4-5

| Ē |      |      |
|---|------|------|
|   | SOLA | RIUM |
|   |      |      |
|   |      |      |

| SUP. ÚTIL INT.       | m²    |
|----------------------|-------|
| COCINA-COMEDOR-ESTAR | 35,87 |
| RECIBIDOR            | 4,78  |
| DORMITORIO 1         | 10,00 |
| DORMITORIO 2         | 8,25  |
| DORMITORIO 3         | 8,14  |
| BAÑO 1               | 3,46  |
| BAÑO 2-LAVADERO      | 4,15  |
| SUP. ÚTIL EXT.       | m²    |

| (incluye zonas comunes)                   |         |
|-------------------------------------------|---------|
|                                           | 91,08   |
| Plano sujeto a posibles modificaciones de | proyect |

 SUP. ÚTIL EXT.
 m²

 TERRAZA
 17,82

 SOLARIUM
 42,49