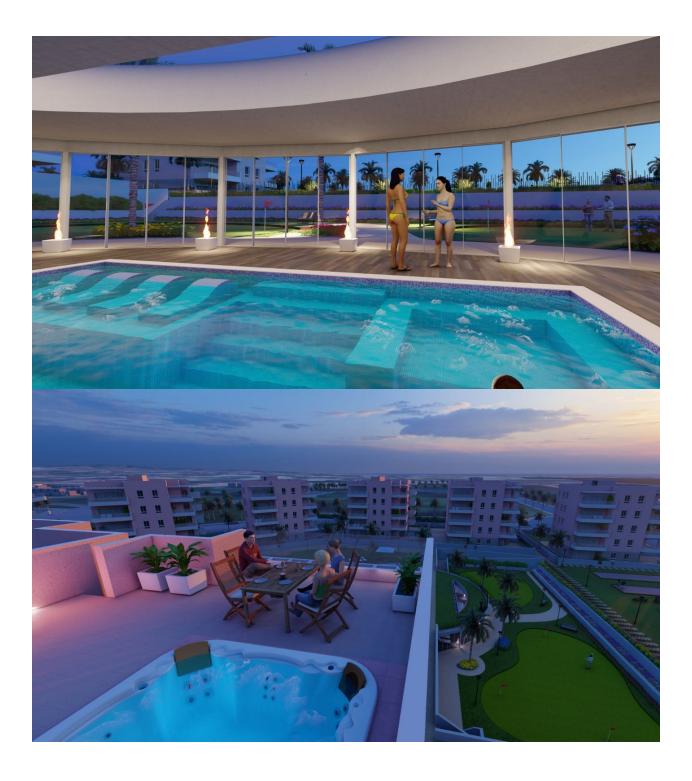

#### DESCRIPTION

FANTASTIC NEW BUILD RESIDENTIAL IN EL RASO, GUARDAMAR DEL SEGURA - SPECIAL OFFER -FURNITURE PACKAGE FROM 24 JUNE, JULY AND AUGUST 2025 New Build residential complex of modern style apartment in El Raso, Guardamar del Segura! This apartments have 3 bedrooms, 2 bathrooms, open plan salon with kitchen, ground floor with private garden, middle floor with terrace and top floor with private solarium. Complex with swimming pool, green areas, golf greens, Spa, playground, bio-healthy machines and sports areas. Complex located in green area close to the salt lake, all amenities, walking distance to commercial centre, bars and restaurants. El Raso is a part of Guardamar del Segura. Guardamar del Segura is a town located on the Costa Blanca South. With its 11 kilometres of natural beach and its large pine forest. Guardamar del Segura has a large port with activities throughout the year, it has a large sports centre with paddle tennis, tennis, soccer and a large heated swimming pool that works all year round. It also has a library where there is free wifi and computers. Guardamar del Segura is only 20km away from the Alicante - Elche (El Altet) airport, where there are many flights every day with connections to the main European cities, due to the demand for tourists on the Costa Blanca.

### PROPERTY GALLERY