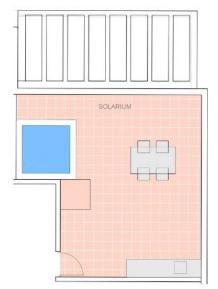

RY



























## Vivienda 3-4-5





| Ē |      |      |
|---|------|------|
|   | SOLA | RIUM |
|   |      |      |
|   |      |      |

| SUP. ÚTIL INT.       | m²    |
|----------------------|-------|
| COCINA-COMEDOR-ESTAR | 35,87 |
| RECIBIDOR            | 4,78  |
| DORMITORIO 1         | 10,00 |
| DORMITORIO 2         | 8,25  |
| DORMITORIO 3         | 8,14  |
| BAÑO 1               | 3,46  |
| BAÑO 2-LAVADERO      | 4,15  |
| SUP. ÚTIL EXT.       | m²    |

| (incluye zonas comunes)                   |         |
|-------------------------------------------|---------|
|                                           | 91,08   |
| Plano sujeto a posibles modificaciones de | proyect |

 SUP. ÚTIL EXT.
 m²

 TERRAZA
 17,82

 SOLARIUM
 42,49

# Bloque 4

# Vivienda 4-4-1







| SUP. ÚTIL INT.               |              |
|------------------------------|--------------|
| COCINA-COMEDOR-ESTAR         | 32,24        |
| RECIBIDOR                    | 7,44         |
| DORMITORIO 1                 | 10,30        |
| DORMITORIO 2<br>DORMITORIO 3 | 8,00<br>8,00 |
| BANO 1                       | 3,61         |
| BAÑO 2-LAVADERO              | 3,81         |
| SUP. ÚTIL                    |              |
| TERRAZA                      | 14,86        |
| SOLARIUM                     | 32,94        |
| SUP.CONSTRUIDA               | m²           |
| (incluye zonas comunes)      | 93,48        |

Plano sujeto a posibles modificaciones de proyecto



"Experience our experience - Because you deserve the best"