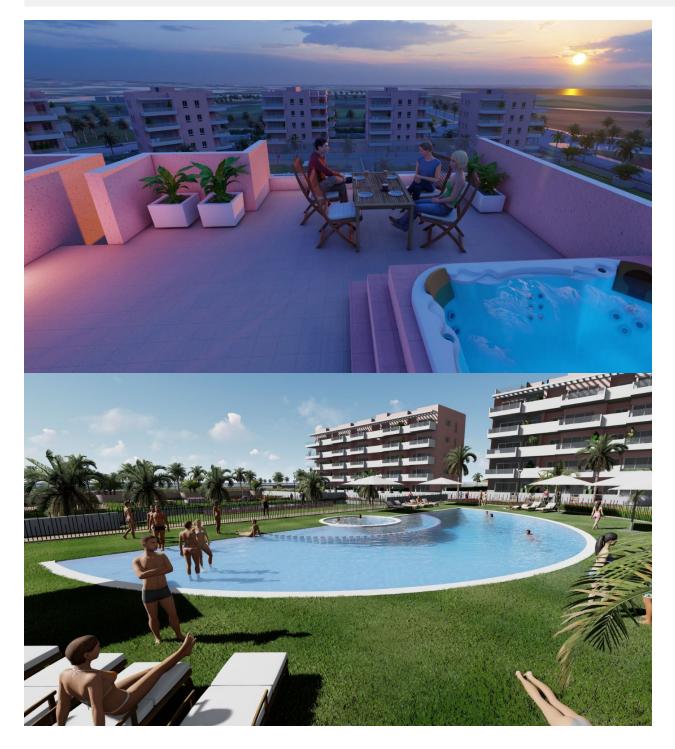

#### DESCRIPTION

FANTASTIC NEW BUILD RESIDENTIAL IN EL RASO, GUARDAMAR DEL SEGURA - SPECIAL OFFER -FURNITURE PACKAGE FROM 24 JUNE, JULY AND AUGUST 2025 New Build residential complex of modern style apartment in El Raso, Guardamar del Segura! This apartments have 3 bedrooms, 2 bathrooms, open plan salon with kitchen, ground floor with private garden, middle floor with terrace and top floor with private solarium. Complex with swimming pool, green areas, golf greens, Spa, playground, bio-healthy machines and sports areas. Complex located in green area close to the salt lake, all amenities, walking distance to commercial centre, bars and restaurants. El Raso is a part of Guardamar del Segura. Guardamar del Segura is a town located on the Costa Blanca South. With its 11 kilometres of natural beach and its large pine forest. Guardamar del Segura has a large port with activities throughout the year, it has a large sports centre with paddle tennis, tennis, soccer and a large heated swimming pool that works all year round. It also has a library where there is free wifi and computers. Guardamar del Segura is only 20km away from the Alicante - Elche (El Altet) airport, where there are many flights every day with connections to the main European cities, due to the demand for tourists on the Costa Blanca.

### PROPERTY GALLERY