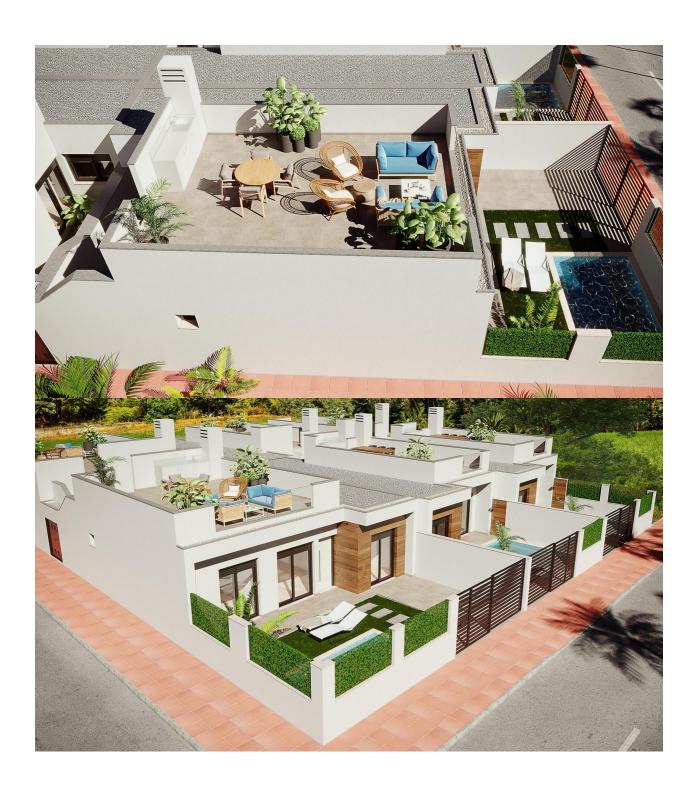

## **DESCRIPTION**

NEW BUILD TOWNHOUSES IN RODA GOLF New Build residential of townhouses in Roda golf resort. Residential consisting of 5 one level beautiful townhouses, each one with 3 bedrooms and two bathrooms and its own private pool. All townhouses have terraces on the ground floor and a spacious solarium on the first floor, allowing for year-round sun enjoyment. Perfect location overlooking the golf course, 20 minutes from Murcia airport and 10 minutes from the Mar Menor and the Mediterranean beaches. Roda is the ideal golf course to practice your favourite sport and enjoy your holidays in the Mar Menor, Murcia. Considered one of the best golf courses in Murcia, Roda Golf is located in a paradisiacal setting where the beautiful nature vibrates harmoniously with the shores of the Mediterranean Sea. An unforgettable experience for you and your family, our golf course offers activities and facilities for any child or adult, regardless of their level of golf. The climate is temperate, the sun shines almost 300 days a year and the average temperature is around 21 oC.

## **GARDEN AND TERRACES**

- Open terrace Private garden