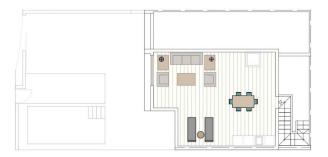

## **DESCRIPTION**

NEW BUILD TOWNHOUSES IN RODA GOLF New Build residential of townhouses in Roda golf resort. Residential consisting of 5 one level beautiful townhouses, each one with 3 bedrooms and two bathrooms and its own private pool. All townhouses have terraces on the ground floor and a spacious solarium on the first floor, allowing for year-round sun enjoyment. Perfect location overlooking the golf course, 20 minutes from Murcia airport and 10 minutes from the Mar Menor and the Mediterranean beaches. Roda is the ideal golf course to practice your favourite sport and enjoy your holidays in the Mar Menor, Murcia. Considered one of the best golf courses in Murcia, Roda Golf is located in a paradisiacal setting where the beautiful nature vibrates harmoniously with the shores of the Mediterranean Sea. An unforgettable experience for you and your family, our golf course offers activities and facilities for any child or adult, regardless of their level of golf. The climate is temperate, the sun shines almost 300 days a year and the average temperature is around 21 oC.

## **EXTRA**

• Reinforced door

| Sup. Parcela:        | 183.34 n |
|----------------------|----------|
| Sup. Construida:     | 84.00 n  |
| Superficie Jardín:   | 67.20 n  |
| Superficie Patio:    | 8.75 m   |
| Superficie Piscina:  | 13.75 n  |
| Cuparficia Calarium: | 40 04 m  |