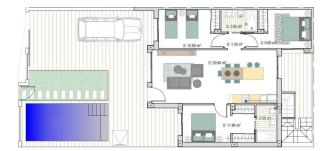

## **EXTRA**

• Reinforced door

| Sup. Parcela:        | 183.34 n |
|----------------------|----------|
| Sup. Construida:     | 84.00 n  |
| Superficie Jardín:   | 67.20 n  |
| Superficie Patio:    | 8.75 m   |
| Superficie Piscina:  | 13.75 n  |
| Cuparficia Calarium: | 40 04 m  |