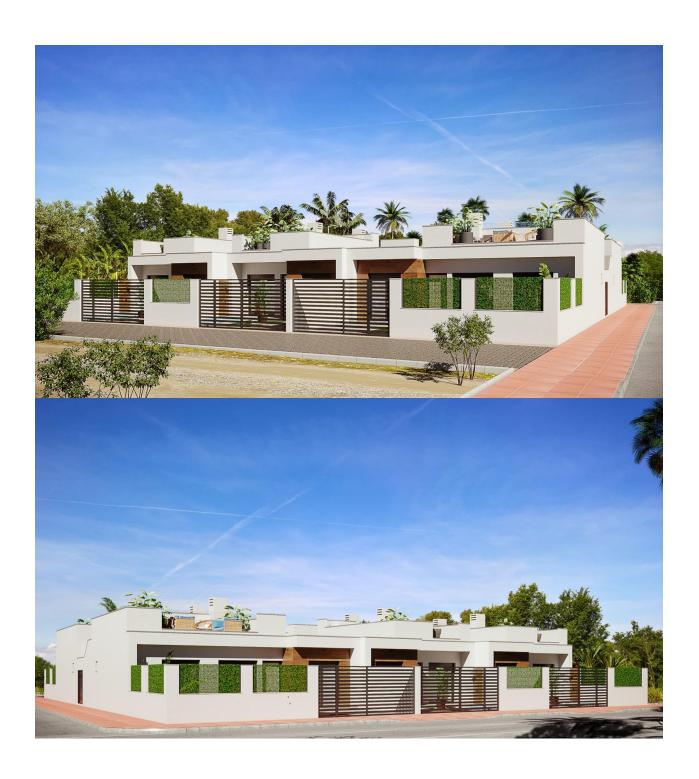

## **DESCRIPTION**

NEW BUILD TOWNHOUSES IN RODA GOLF New Build residential of townhouses in Roda golf resort. Residential consisting of 5 one level beautiful townhouses, each one with 3 bedrooms and two bathrooms and its own private pool. All townhouses have terraces on the ground floor and a spacious solarium on the first floor, allowing for year-round sun enjoyment. Perfect location overlooking the golf course, 20 minutes from Murcia airport and 10 minutes from the Mar Menor and the Mediterranean beaches. Roda is the ideal golf course to practice your favourite sport and enjoy your holidays in the Mar Menor, Murcia. Considered one of the best golf courses in Murcia, Roda Golf is located in a paradisiacal setting where the beautiful nature vibrates harmoniously with the shores of the Mediterranean Sea. An unforgettable experience for you and your family, our golf course offers activities and facilities for any child or adult, regardless of their level of golf. The climate is temperate, the sun shines almost 300 days a year and the average temperature is around 21 oC.