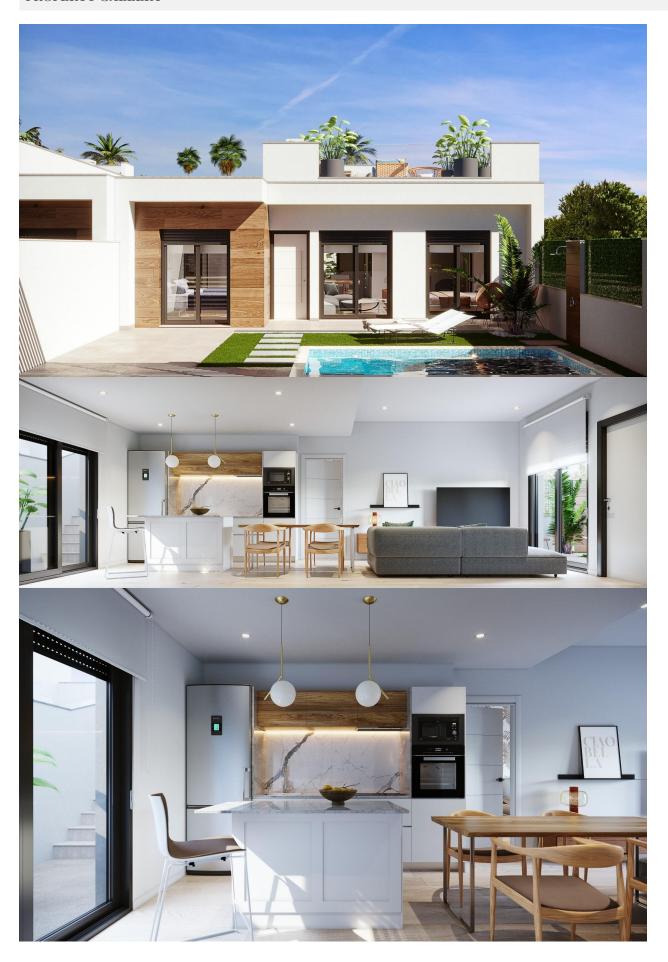

## **DESCRIPTION**

NEW BUILD TOWNHOUSES IN RODA GOLF New Build residential of townhouses in Roda golf resort. Residential consisting of 5 one level beautiful townhouses, each one with 3 bedrooms and two bathrooms and its own private pool. All townhouses have terraces on the ground floor and a spacious solarium on the first floor, allowing for year-round sun enjoyment. Perfect location overlooking the golf course, 20 minutes from Murcia airport and 10 minutes from the Mar Menor and the Mediterranean beaches. Roda is the ideal golf course to practice your favourite sport and enjoy your holidays in the Mar Menor, Murcia. Considered one of the best golf courses in Murcia, Roda Golf is located in a paradisiacal setting where the beautiful nature vibrates harmoniously with the shores of the Mediterranean Sea. An unforgettable experience for you and your family, our golf course offers activities and facilities for any child or adult, regardless of their level of golf. The climate is temperate, the sun shines almost 300 days a year and the average temperature is around 21 oC.

## **GARDEN AND TERRACES**

- Open terrace Private garden