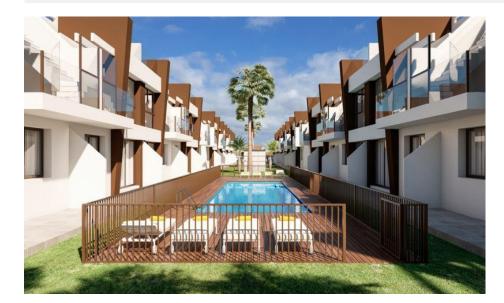

## DESCRIPTION

LOVELY NEW BUILD GROUND FLOOR APARTMENT IN SAN PEDRO DEL PINATAR - less than 2km to the beach! This 66m2 ground floor apartment consists of 2 bedrooms, 2 bathrooms (one of which ensuite), private terrace, private garden, a parking entrance with pre-installation for an electric car. Also included: air conditioning, built-in wardrobes, motorized blinds, 80L aerothermal heater, complete package of appliances: oven, hob, extractor fan and refrigerator. This residential is located less than 1km from the Natural Park of the Salinas de San Pedro del Pinatar and has a communal pool, within a radius of 2 km there are schools, restaurants, supermarkets, pharmacies, clinics, post office, bus station and more. It is located on the Mar Menor, the natural lagoon created by the La Manga strip, on the Mediterranean Costa Calida, at the northern border of Murcia with Alicante.. The town is a fishing port, as well as a magnate for tourism. There are some absolutely fantastic beaches in and around the town of San Pedro del Pinatar. Drive out to the dunes of Playa de la Torre Derribada and Llana beach, where there is a sports harbour and a restaurant, along with ample parking. From here the views of the distant mountains, the Mediterranean and the Mar Menor, and La Manga are excellent. San Pedro del Pinatar is 46 kilometres from Murcia and 87 kilometres from Alicante. The International Airport Murcia San Javier is just 15 minutes drive.