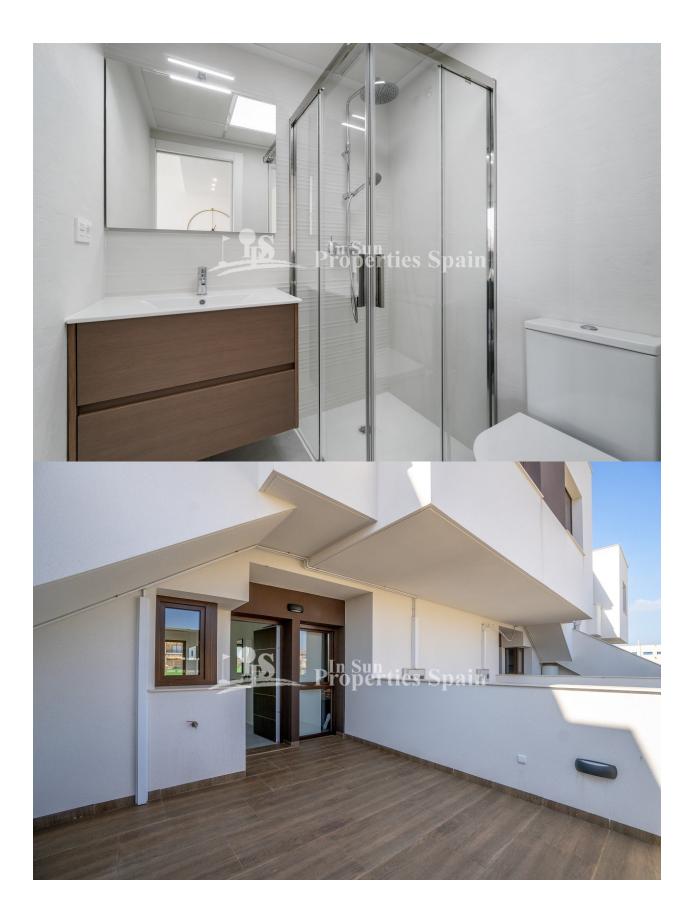

## DESCRIPTION

LOVELY NEW BUILD GROUND FLOOR APARTMENT IN SAN PEDRO DEL PINATAR - less than 2km to the beach! This 66m2 ground floor apartment consists of 2 bedrooms, 2 bathrooms (one of which ensuite), private terrace, private garden, a parking entrance with pre-installation for an electric car. Also included: air conditioning, built-in wardrobes, motorized blinds, 80L aerothermal heater, complete package of appliances: oven, hob, extractor fan and refrigerator. This residential is located less than 1km from the Natural Park of the Salinas de San Pedro del Pinatar and has a communal pool, within a radius of 2 km there are schools, restaurants, supermarkets, pharmacies, clinics, post office, bus station and more. It is located on the Mar Menor, the natural lagoon created by the La Manga strip, on the Mediterranean Costa Calida, at the northern border of Murcia with Alicante.. The town is a fishing port, as well as a magnate for tourism. There are some absolutely fantastic beaches in and around the town of San Pedro del Pinatar. Drive out to the dunes of Playa de la Torre Derribada and Llana beach, where there is a sports harbour and a restaurant, along with ample parking. From here the views of the distant mountains, the Mediterranean and the Mar Menor, and La Manga are excellent. San Pedro del Pinatar is 46 kilometres from Murcia and 87 kilometres from Alicante. The International Airport Murcia San Javier is just 15 minutes drive.

• Built in wardrobes

Double glazed windows

- Open terrace Private garden