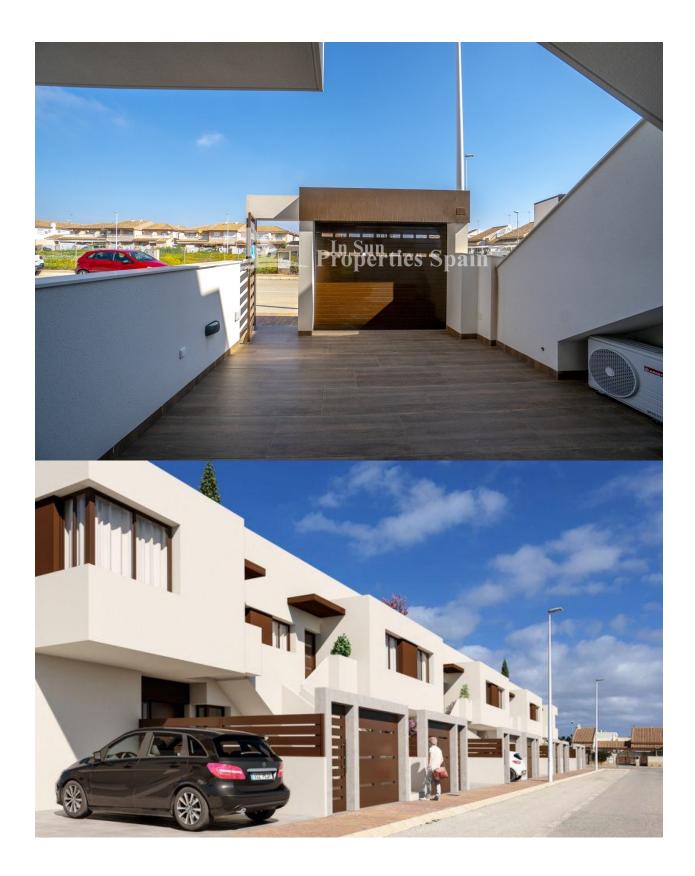

## DESCRIPTION

LOVELY NEW BUILD GROUND FLOOR APARTMENT IN SAN PEDRO DEL PINATAR - less than 2km to the beach! This 66m2 ground floor apartment consists of 2 bedrooms, 2 bathrooms (one of which ensuite), private terrace, private garden, a parking entrance with pre-installation for an electric car. Also included: air conditioning, built-in wardrobes, motorized blinds, 80L aerothermal heater, complete package of appliances: oven, hob, extractor fan and refrigerator. This residential is located less than 1km from the Natural Park of the Salinas de San Pedro del Pinatar and has a communal pool, within a radius of 2 km there are schools, restaurants, supermarkets, pharmacies, clinics, post office, bus station and more. It is located on the Mar Menor, the natural lagoon created by the La Manga strip, on the Mediterranean Costa Calida, at the northern border of Murcia with Alicante.. The town is a fishing port, as well as a magnate for tourism. There are some absolutely fantastic beaches in and around the town of San Pedro del Pinatar. Drive out to the dunes of Playa de la Torre Derribada and Llana beach, where there is a sports harbour and a restaurant, along with ample parking. From here the views of the distant mountains, the Mediterranean and the Mar Menor, and La Manga are excellent. San Pedro del Pinatar is 46 kilometres from Murcia and 87 kilometres from Alicante. The International Airport Murcia San Javier is just 15 minutes drive.