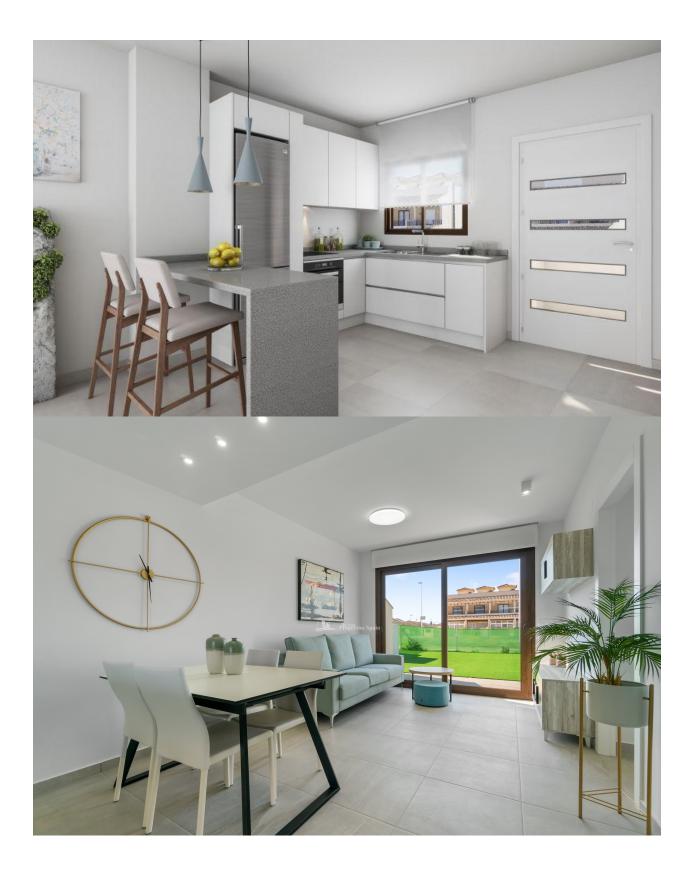

## DESCRIPTION

LOVELY NEW BUILD GROUND FLOOR APARTMENT IN SAN PEDRO DEL PINATAR - less than 2km to the beach! This 66m2 ground floor apartment consists of 2 bedrooms, 2 bathrooms (one of which ensuite), private terrace, private garden, a parking entrance with pre-installation for an electric car. Also included: air conditioning, built-in wardrobes, motorized blinds, 80L aerothermal heater, complete package of appliances: oven, hob, extractor fan and refrigerator. This residential is located less than 1km from the Natural Park of the Salinas de San Pedro del Pinatar and has a communal pool, within a radius of 2 km there are schools, restaurants, supermarkets, pharmacies, clinics, post office, bus station and more. It is located on the Mar Menor, the natural lagoon created by the La Manga strip, on the Mediterranean Costa Calida, at the northern border of Murcia with Alicante.. The town is a fishing port, as well as a magnate for tourism. There are some absolutely fantastic beaches in and around the town of San Pedro del Pinatar. Drive out to the dunes of Playa de la Torre Derribada and Llana beach, where there is a sports harbour and a restaurant, along with ample parking. From here the views of the distant mountains, the Mediterranean and the Mar Menor, and La Manga are excellent. San Pedro del Pinatar is 46 kilometres from Murcia and 87 kilometres from Alicante. The International Airport Murcia San Javier is just 15 minutes drive.

| STYLE                                         | VIEWS             | AIRCONDITIONING                                    | DISTANCE TO :                                             |
|-----------------------------------------------|-------------------|----------------------------------------------------|-----------------------------------------------------------|
| <ul><li>Modern</li><li>Contemporary</li></ul> | Panoramic views   | Central airconditioning                            | Beach : 2 Km                                              |
|                                               |                   |                                                    | Airport: 20 Km                                            |
| FURNITURE                                     | MAIN LIVING AREA  | FLOARING                                           | KITCHEN                                                   |
| Not furnished                                 | Bathroom en-suite | <ul><li>Tile floors</li><li>Stone floors</li></ul> | <ul><li> Open kitchen</li><li> Equipped kitchen</li></ul> |
| GARDEN AND<br>TERRACES                        | EXTRA             |                                                    |                                                           |
|                                               |                   |                                                    |                                                           |

• Built in wardrobes

Double glazed windows

- Open terrace Private garden