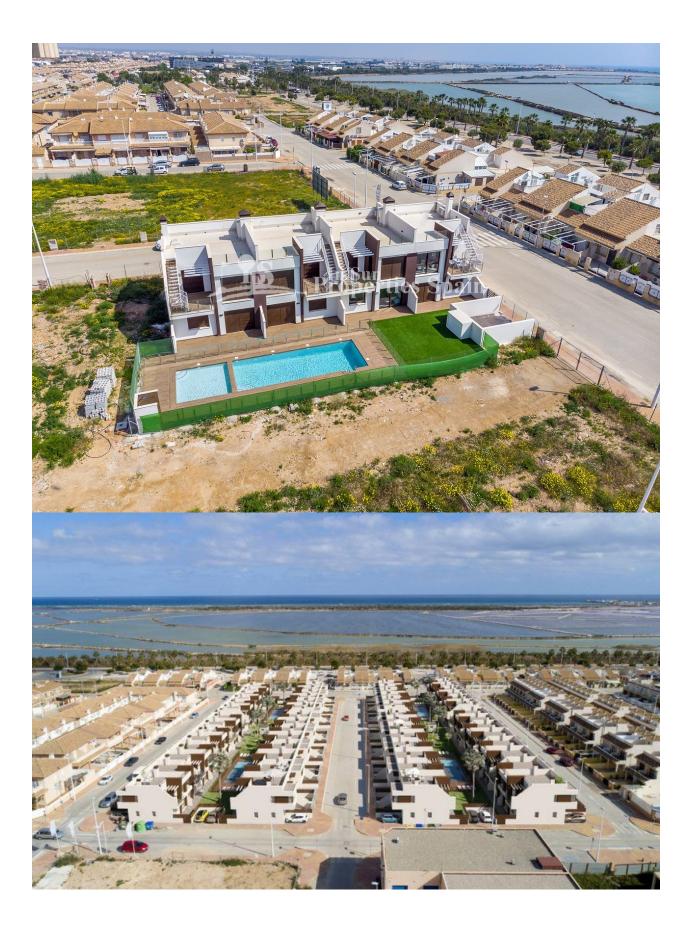

## DESCRIPTION

LOVELY NEW BUILD GROUND FLOOR APARTMENT IN SAN PEDRO DEL PINATAR - less than 2km to the beach! This 66m2 ground floor apartment consists of 2 bedrooms, 2 bathrooms (one of which ensuite), private terrace, private garden, a parking entrance with pre-installation for an electric car. Also included: air conditioning, built-in wardrobes, motorized blinds, 80L aerothermal heater, complete package of appliances: oven, hob, extractor fan and refrigerator. This residential is located less than 1km from the Natural Park of the Salinas de San Pedro del Pinatar and has a communal pool, within a radius of 2 km there are schools, restaurants, supermarkets, pharmacies, clinics, post office, bus station and more. It is located on the Mar Menor, the natural lagoon created by the La Manga strip, on the Mediterranean Costa Calida, at the northern border of Murcia with Alicante.. The town is a fishing port, as well as a magnate for tourism. There are some absolutely fantastic beaches in and around the town of San Pedro del Pinatar. Drive out to the dunes of Playa de la Torre Derribada and Llana beach, where there is a sports harbour and a restaurant, along with ample parking. From here the views of the distant mountains, the Mediterranean and the Mar Menor, and La Manga are excellent. San Pedro del Pinatar is 46 kilometres from Murcia and 87 kilometres from Alicante. The International Airport Murcia San Javier is just 15 minutes drive.