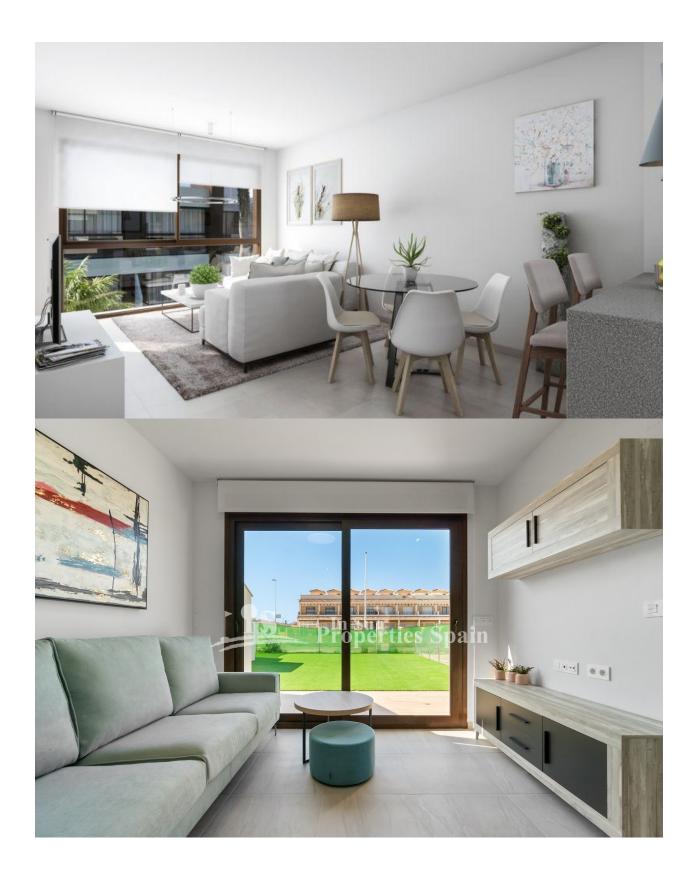

## DESCRIPTION

LOVELY NEW BUILD GROUND FLOOR APARTMENT IN SAN PEDRO DEL PINATAR - less than 2km to the beach! This 66m2 ground floor apartment consists of 2 bedrooms, 2 bathrooms (one of which ensuite), private terrace, private garden, a parking entrance with pre-installation for an electric car. Also included: air conditioning, built-in wardrobes, motorized blinds, 80L aerothermal heater, complete package of appliances: oven, hob, extractor fan and refrigerator. This residential is located less than 1km from the Natural Park of the Salinas de San Pedro del Pinatar and has a communal pool, within a radius of 2 km there are schools, restaurants, supermarkets, pharmacies, clinics, post office, bus station and more. It is located on the Mar Menor, the natural lagoon created by the La Manga strip, on the Mediterranean Costa Calida, at the northern border of Murcia with Alicante.. The town is a fishing port, as well as a magnate for tourism. There are some absolutely fantastic beaches in and around the town of San Pedro del Pinatar. Drive out to the dunes of Playa de la Torre Derribada and Llana beach, where there is a sports harbour and a restaurant, along with ample parking. From here the views of the distant mountains, the Mediterranean and the Mar Menor, and La Manga are excellent. San Pedro del Pinatar is 46 kilometres from Murcia and 87 kilometres from Alicante. The International Airport Murcia San Javier is just 15 minutes drive.