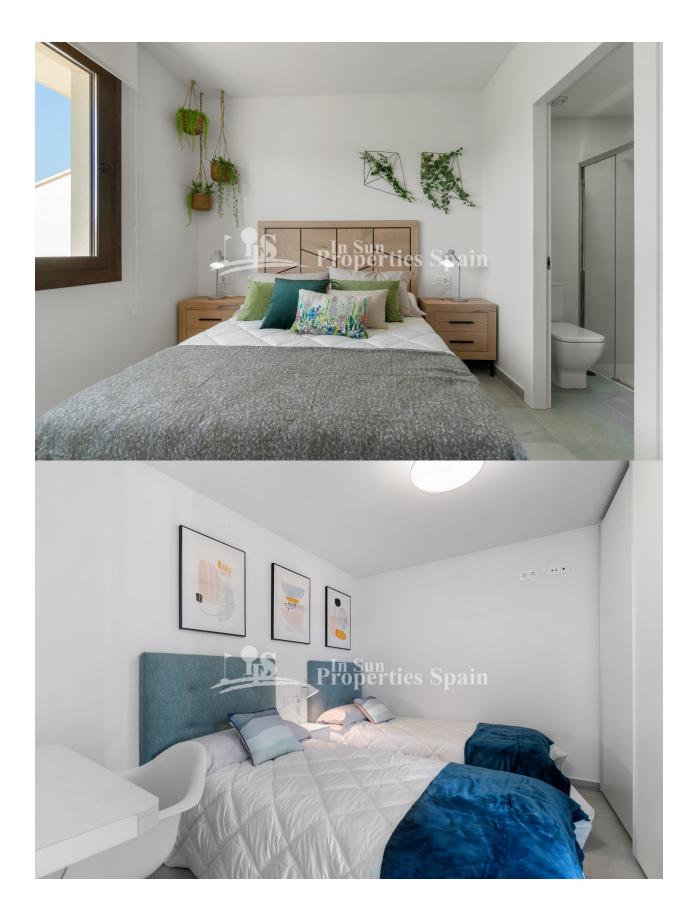

## DESCRIPTION

LOVELY NEW BUILD GROUND FLOOR APARTMENT IN SAN PEDRO DEL PINATAR - less than 2km to the beach! This 66m2 ground floor apartment consists of 2 bedrooms, 2 bathrooms (one of which ensuite), private terrace, private garden, a parking entrance with pre-installation for an electric car. Also included: air conditioning, built-in wardrobes, motorized blinds, 80L aerothermal heater, complete package of appliances: oven, hob, extractor fan and refrigerator. This residential is located less than 1km from the Natural Park of the Salinas de San Pedro del Pinatar and has a communal pool, within a radius of 2 km there are schools, restaurants, supermarkets, pharmacies, clinics, post office, bus station and more. It is located on the Mar Menor, the natural lagoon created by the La Manga strip, on the Mediterranean Costa Calida, at the northern border of Murcia with Alicante.. The town is a fishing port, as well as a magnate for tourism. There are some absolutely fantastic beaches in and around the town of San Pedro del Pinatar. Drive out to the dunes of Playa de la Torre Derribada and Llana beach, where there is a sports harbour and a restaurant, along with ample parking. From here the views of the distant mountains, the Mediterranean and the Mar Menor, and La Manga are excellent. San Pedro del Pinatar is 46 kilometres from Murcia and 87 kilometres from Alicante. The International Airport Murcia San Javier is just 15 minutes drive.

| STYLE                                         | VIEWS             | AIRCONDITIONING                                    | DISTANCE TO :                                             |
|-----------------------------------------------|-------------------|----------------------------------------------------|-----------------------------------------------------------|
| <ul><li>Modern</li><li>Contemporary</li></ul> | Panoramic views   | Central airconditioning                            | Beach : 2 Km                                              |
|                                               |                   |                                                    | Airport: 20 Km                                            |
| FURNITURE                                     | MAIN LIVING AREA  | FLOARING                                           | KITCHEN                                                   |
| Not furnished                                 | Bathroom en-suite | <ul><li>Tile floors</li><li>Stone floors</li></ul> | <ul><li> Open kitchen</li><li> Equipped kitchen</li></ul> |
| GARDEN AND<br>TERRACES                        | EXTRA             |                                                    |                                                           |
|                                               |                   |                                                    |                                                           |

• Built in wardrobes

Double glazed windows

- Open terrace Private garden