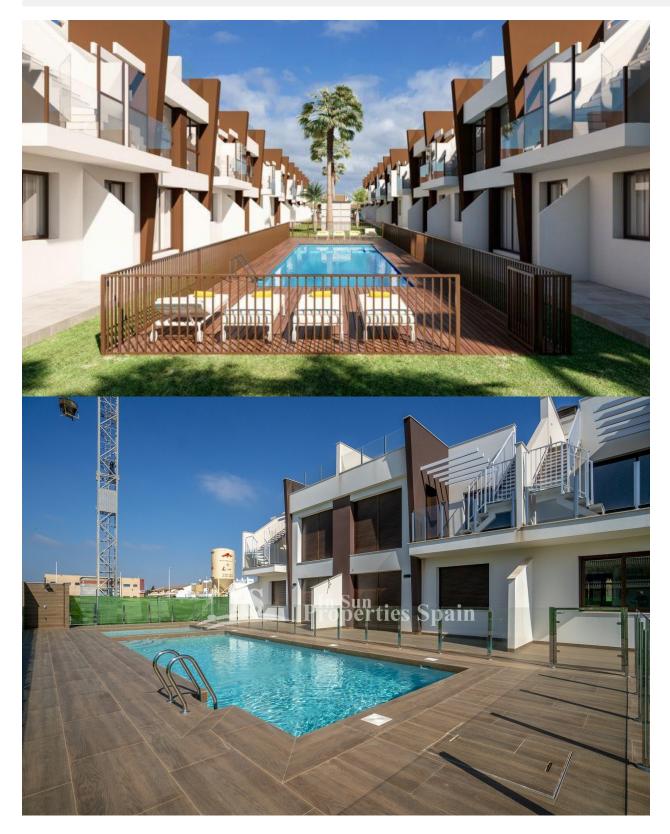

## DESCRIPTION

LOVELY NEW BUILD GROUND FLOOR APARTMENT IN SAN PEDRO DEL PINATAR - less than 2km to the beach! This 66m2 ground floor apartment consists of 2 bedrooms, 2 bathrooms (one of which ensuite), private terrace, private garden, a parking entrance with pre-installation for an electric car. Also included: air conditioning, built-in wardrobes, motorized blinds, 80L aerothermal heater, complete package of appliances: oven, hob, extractor fan and refrigerator. This residential is located less than 1km from the Natural Park of the Salinas de San Pedro del Pinatar and has a communal pool, within a radius of 2 km there are schools, restaurants, supermarkets, pharmacies, clinics, post office, bus station and more. It is located on the Mar Menor, the natural lagoon created by the La Manga strip, on the Mediterranean Costa Calida, at the northern border of Murcia with Alicante.. The town is a fishing port, as well as a magnate for tourism. There are some absolutely fantastic beaches in and around the town of San Pedro del Pinatar. Drive out to the dunes of Playa de la Torre Derribada and Llana beach, where there is a sports harbour and a restaurant, along with ample parking. From here the views of the distant mountains, the Mediterranean and the Mar Menor, and La Manga are excellent. San Pedro del Pinatar is 46 kilometres from Murcia and 87 kilometres from Alicante. The International Airport Murcia San Javier is just 15 minutes drive.