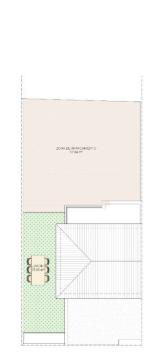

## PROPERTY GALLERY

PLANT.

## VIVIENDA 14 ESCALA 1/75

| CUADRO DE SUPERFICIES           |                |  |
|---------------------------------|----------------|--|
| PARCELA                         | 771            |  |
| Ocupación de la visienda        | 48,54          |  |
| Zena de aparcamiento            | 57,84          |  |
| Jardin                          | 25,50          |  |
| SUPERFICIE TOTAL DE LA PARCELA  | 132,20         |  |
| VIVENDA                         | n <sup>2</sup> |  |
| Planto Bajo                     | 48,27          |  |
| Planta Pimera                   | 37,96          |  |
| Terrazo en plorita primero      | 7.18           |  |
| SUPERFICIE TOTAL DE LA VIVIENDA | 93,41          |  |

PARCELA 14 ESCALA 1/100

"Experience our experience - Because you deserve the best"