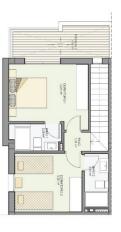

## VIVIENDA 14 ESCALA 1/75

| CUADRO DE SUPERFICIES           |                |  |
|---------------------------------|----------------|--|
| PARCELA                         | 771            |  |
| Ocupación de la visienda        | 48,54          |  |
| Zena de aparcamiento            | 57,84          |  |
| Jardin                          | 25,50          |  |
| SUPERFICIE TOTAL DE LA PARCELA  | 132,20         |  |
| VIVENDA                         | n <sup>2</sup> |  |
| Planto Bajo                     | 48,27          |  |
| Planta Pimera                   | 37,96          |  |
| Terrazo en plorita primero      | 7.18           |  |
| SUPERFICIE TOTAL DE LA VIVIENDA | 93,41          |  |