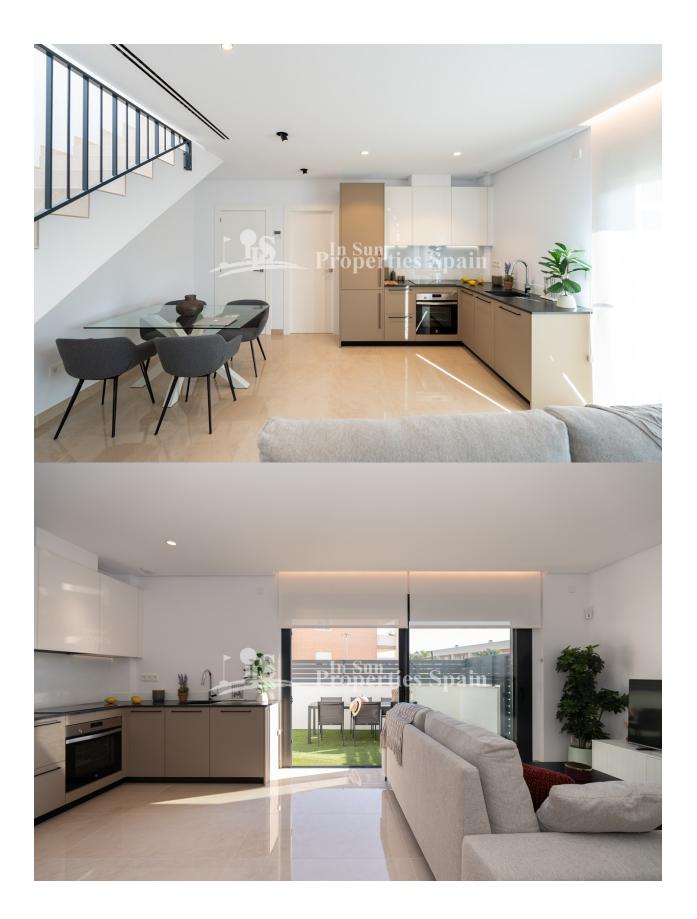

## DESCRIPTION

LOVELY QUAD IN EXCLUSIVE RESIDENTIAL IN GRAN ALACANT! - with communal pool and gardens. This 93m2 quad consists of 3 bedrooms, 3 bathrooms, open kitchen / lounge area, 7m2 terrace and a large 112m2 private garden. Located within a private urbanization which has a communal pool, garden areas and children's play area for the enjoyment of free time. Built across two floors, with high quality finishes, large parking spaces and terraces to enjoy the sun all year round! It is delivered with the installation of two air conditioning units, a kitchen with oven, induction ceramic hob and extraction hood. Gran Alacant is a large residential tourism urbanisation, which has a friendly relaxed feel. Many northern Europeans have settled here permanently to enjoy the fabulous climate and beautiful beaches and sand dunes that the area affords. This residential is situated 23 km from the centre of Alicante in the Cape of Santa Pola only 6 km from Santa Pola itself a town with one of the biggest fishing ports on the Mediterranean!, set between the mountains and the Carabassí beach. With the provision of all services, highlighting a Shopping Center a few meters away, with fashion, a wide area of ??leisure, services and restaurants, gas station, bus stop, etc ... It borders the main road, on the one hand, and the Mediterranean Sea on its east side, with fine sandy beaches and extensive pine forests. Conventionally close to Alicante Airport just 12 km away.

## PROPERTY GALLERY

PLANT.