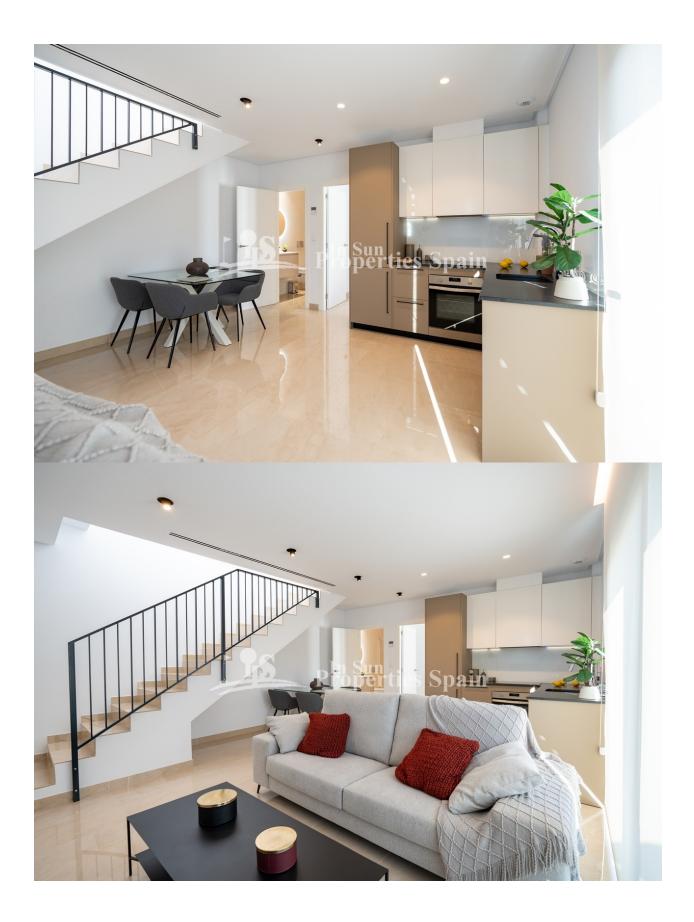

## DESCRIPTION

LOVELY QUAD IN EXCLUSIVE RESIDENTIAL IN GRAN ALACANT! - with communal pool and gardens. This 93m2 quad consists of 3 bedrooms, 3 bathrooms, open kitchen / lounge area, 7m2 terrace and a large 112m2 private garden. Located within a private urbanization which has a communal pool, garden areas and children's play area for the enjoyment of free time. Built across two floors, with high quality finishes, large parking spaces and terraces to enjoy the sun all year round! It is delivered with the installation of two air conditioning units, a kitchen with oven, induction ceramic hob and extraction hood. Gran Alacant is a large residential tourism urbanisation, which has a friendly relaxed feel. Many northern Europeans have settled here permanently to enjoy the fabulous climate and beautiful beaches and sand dunes that the area affords. This residential is situated 23 km from the centre of Alicante in the Cape of Santa Pola only 6 km from Santa Pola itself a town with one of the biggest fishing ports on the Mediterranean!, set between the mountains and the Carabassí beach. With the provision of all services, highlighting a Shopping Center a few meters away, with fashion, a wide area of ??leisure, services and restaurants, gas station, bus stop, etc ... It borders the main road, on the one hand, and the Mediterranean Sea on its east side, with fine sandy beaches and extensive pine forests. Conventionally close to Alicante Airport just 12 km away.

## PROPERTY GALLERY

PLANT.