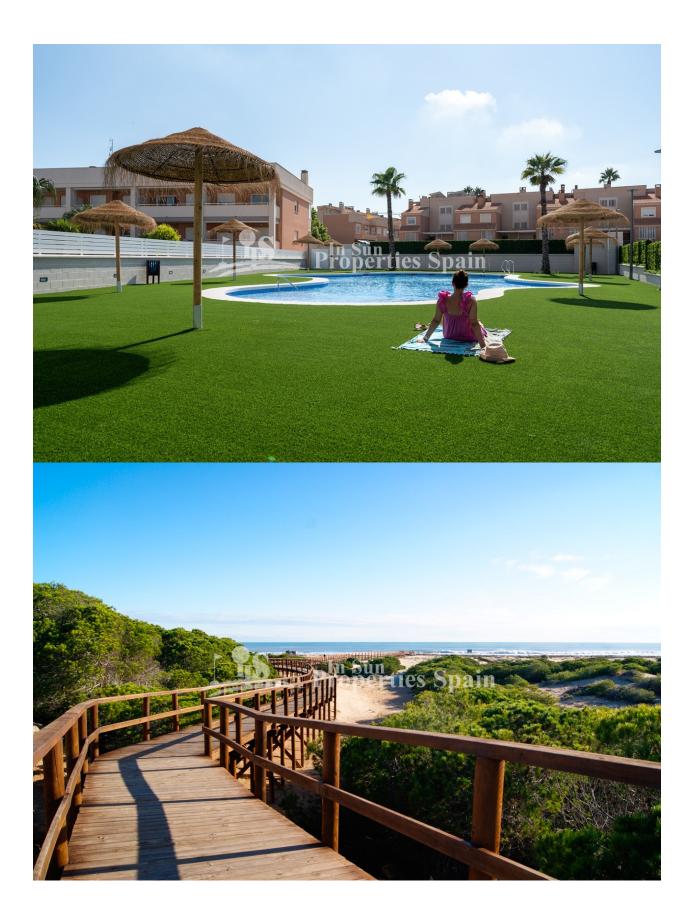

## DESCRIPTION

LOVELY QUAD IN EXCLUSIVE RESIDENTIAL IN GRAN ALACANT! - with communal pool and gardens. This 93m2 quad consists of 3 bedrooms, 3 bathrooms, open kitchen / lounge area, 7m2 terrace and a large 112m2 private garden. Located within a private urbanization which has a communal pool, garden areas and children's play area for the enjoyment of free time. Built across two floors, with high quality finishes, large parking spaces and terraces to enjoy the sun all year round! It is delivered with the installation of two air conditioning units, a kitchen with oven, induction ceramic hob and extraction hood. Gran Alacant is a large residential tourism urbanisation, which has a friendly relaxed feel. Many northern Europeans have settled here permanently to enjoy the fabulous climate and beautiful beaches and sand dunes that the area affords. This residential is situated 23 km from the centre of Alicante in the Cape of Santa Pola only 6 km from Santa Pola itself a town with one of the biggest fishing ports on the Mediterranean!, set between the mountains and the Carabassí beach. With the provision of all services, highlighting a Shopping Center a few meters away, with fashion, a wide area of ??leisure, services and restaurants, gas station, bus stop, etc ... It borders the main road, on the one hand, and the Mediterranean Sea on its east side, with fine sandy beaches and extensive pine forests. Conventionally close to Alicante Airport just 12 km away.