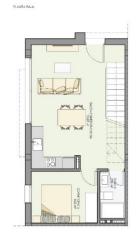

## VIVIENDA 14 ESCALA 1/75

| CUADRO DE SUPERFICIES           |                |  |
|---------------------------------|----------------|--|
| PARCELA                         | 771            |  |
| Ocupación de la visienda        | 48,54          |  |
| Zena de aparcamiento            | 57,84          |  |
| Jardin                          | 25,50          |  |
| SUPERFICIE TOTAL DE LA PARCELA  | 132,20         |  |
| VIVENDA                         | n <sup>2</sup> |  |
| Planto Bajo                     | 48,27          |  |
| Planta Pimera                   | 37,96          |  |
| Terrazo en plorita primero      | 7.18           |  |
| SUPERFICIE TOTAL DE LA VIVIENDA | 93,41          |  |