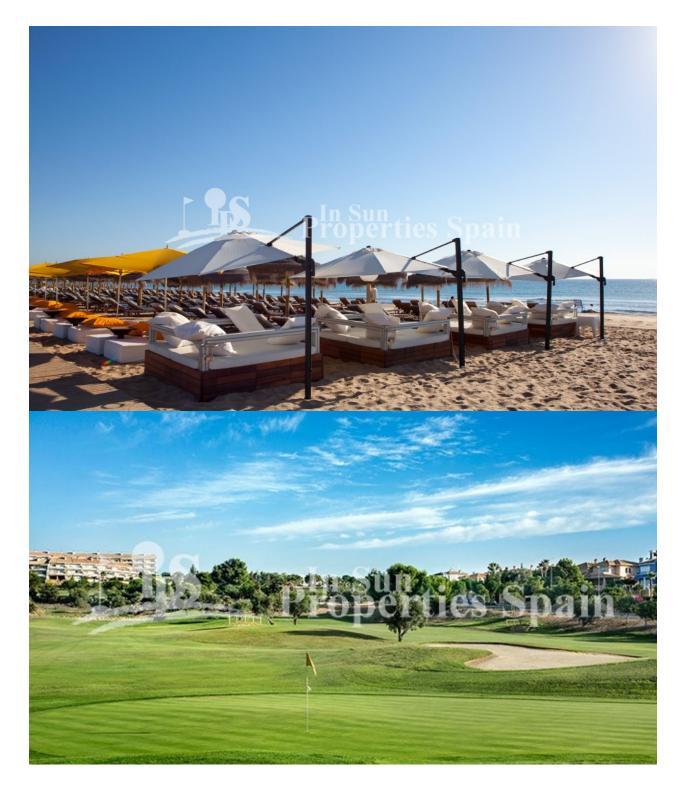

## DESCRIPTION

LOVELY QUAD IN EXCLUSIVE RESIDENTIAL IN GRAN ALACANT! - with communal pool and gardens. This 93m2 quad consists of 3 bedrooms, 3 bathrooms, open kitchen / lounge area, 7m2 terrace and a large 112m2 private garden. Located within a private urbanization which has a communal pool, garden areas and children's play area for the enjoyment of free time. Built across two floors, with high quality finishes, large parking spaces and terraces to enjoy the sun all year round! It is delivered with the installation of two air conditioning units, a kitchen with oven, induction ceramic hob and extraction hood. Gran Alacant is a large residential tourism urbanisation, which has a friendly relaxed feel. Many northern Europeans have settled here permanently to enjoy the fabulous climate and beautiful beaches and sand dunes that the area affords. This residential is situated 23 km from the centre of Alicante in the Cape of Santa Pola only 6 km from Santa Pola itself a town with one of the biggest fishing ports on the Mediterranean!, set between the mountains and the Carabassí beach. With the provision of all services, highlighting a Shopping Center a few meters away, with fashion, a wide area of ??leisure, services and restaurants, gas station, bus stop, etc ... It borders the main road, on the one hand, and the Mediterranean Sea on its east side, with fine sandy beaches and extensive pine forests. Conventionally close to Alicante Airport just 12 km away.