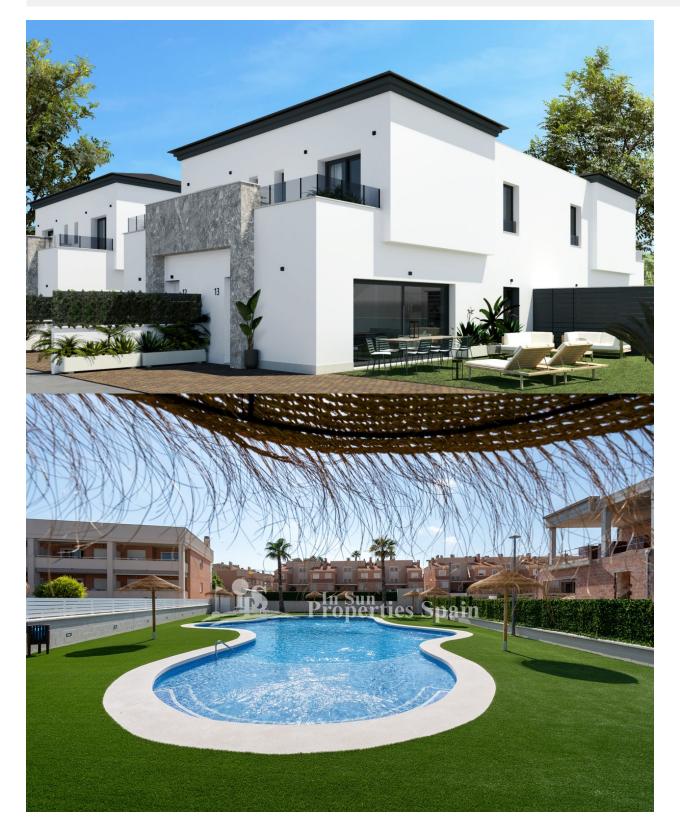

## DESCRIPTION

LOVELY QUAD IN EXCLUSIVE RESIDENTIAL IN GRAN ALACANT! - with communal pool and gardens. This 93m2 quad consists of 3 bedrooms, 3 bathrooms, open kitchen / lounge area, 7m2 terrace and a large 112m2 private garden. Located within a private urbanization which has a communal pool, garden areas and children's play area for the enjoyment of free time. Built across two floors, with high quality finishes, large parking spaces and terraces to enjoy the sun all year round! It is delivered with the installation of two air conditioning units, a kitchen with oven, induction ceramic hob and extraction hood. Gran Alacant is a large residential tourism urbanisation, which has a friendly relaxed feel. Many northern Europeans have settled here permanently to enjoy the fabulous climate and beautiful beaches and sand dunes that the area affords. This residential is situated 23 km from the centre of Alicante in the Cape of Santa Pola only 6 km from Santa Pola itself a town with one of the biggest fishing ports on the Mediterranean!, set between the mountains and the Carabassí beach. With the provision of all services, highlighting a Shopping Center a few meters away, with fashion, a wide area of ??leisure, services and restaurants, gas station, bus stop, etc ... It borders the main road, on the one hand, and the Mediterranean Sea on its east side, with fine sandy beaches and extensive pine forests. Conventionally close to Alicante Airport just 12 km away.

## PROPERTY GALLERY

PLANT.