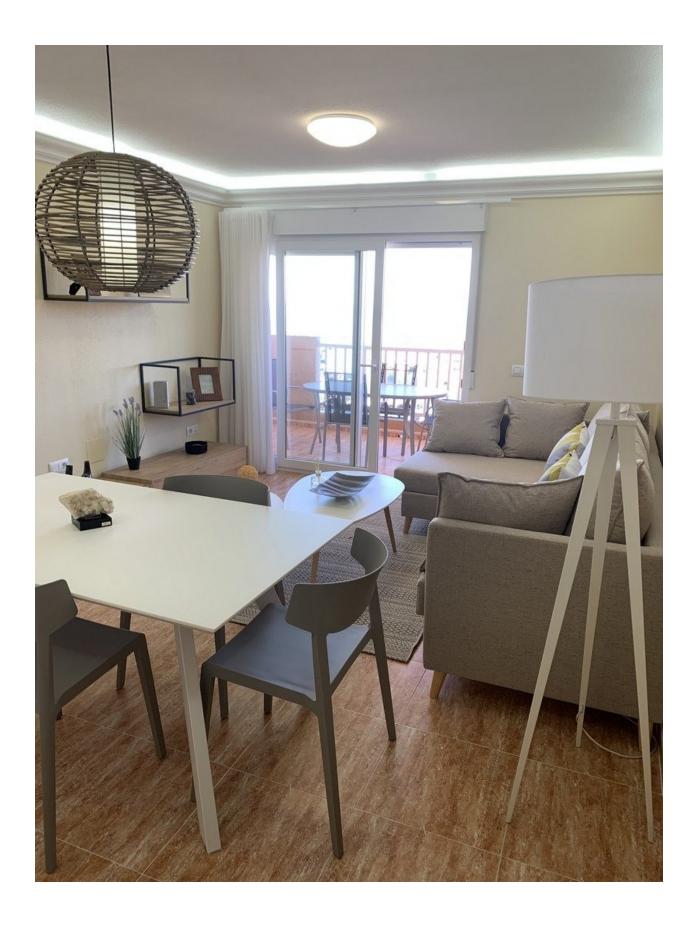

#### **DESCRIPTION**

BEAUTIFUL SEA VIEW APARTMENTS IN LA MANGA This urbanization is located in the largest expansion area of ??La Manga. In this new urbanization the homes have been designed to take advantage of every corner of the house, as well as the care in choosing the materials and their design. Apartments with armored entrance door and doors lacquered in white with stainless steel fittings. White, monobloc blinds and double glazing with air chamber. In the master bedroom built-in wardrobe with sliding doors, with a separating shelf in the mezzanine, a bar and a chest of three drawers. Kitchen with high and low furniture, in white, gola-type handle, single sink with drainer, ceramic hob, electric oven and extractor hood. Pre-installation of air conditioning (cold and heat) through conduits with provision of zoning of rooms. La Manga del Mar Menor is a natural strip of land surrounded by two seas, the Mar Menor and the Mediterranean Sea. To this rarity you can add the multiple leisure and free time options, restaurants, supermarkets, medical centers, pharmacies, nautical sports centers, golf courses. La Manga is located on the north coast of the Costa Calida and is a popular holiday destination for tourists. The narrow land strip separating the warm lagoon and the colder sea has a unique microclimate. It's one of the most exotic areas in Spain. Corvera airport is about 1 hour drive away and Alicante airport about 2 hours away.

### **VIEWS**

- Panoramic views
- Sea views