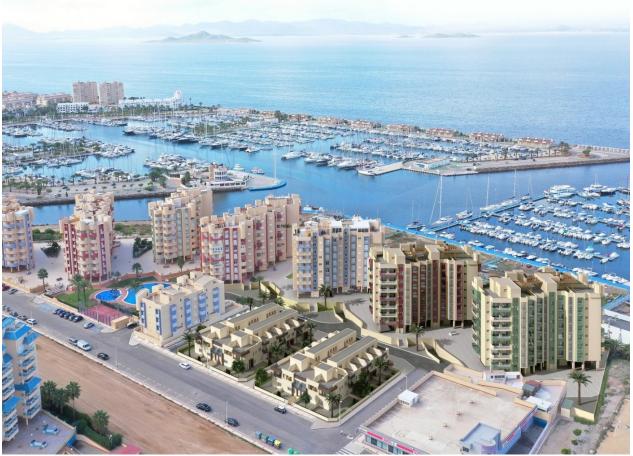

#### **DESCRIPTION**

BEAUTIFUL SEA VIEW APARTMENTS IN LA MANGA This urbanization is located in the largest expansion area of ??La Manga. In this new urbanization the homes have been designed to take advantage of every corner of the house, as well as the care in choosing the materials and their design. Apartments with armored entrance door and doors lacquered in white with stainless steel fittings. White, monobloc blinds and double glazing with air chamber. In the master bedroom built-in wardrobe with sliding doors, with a separating shelf in the mezzanine, a bar and a chest of three drawers. Kitchen with high and low furniture, in white, gola-type handle, single sink with drainer, ceramic hob, electric oven and extractor hood. Pre-installation of air conditioning (cold and heat) through conduits with provision of zoning of rooms. La Manga del Mar Menor is a natural strip of land surrounded by two seas, the Mar Menor and the Mediterranean Sea. To this rarity you can add the multiple leisure and free time options, restaurants, supermarkets, medical centers, pharmacies, nautical sports centers, golf courses. La Manga is located on the north coast of the Costa Calida and is a popular holiday destination for tourists. The narrow land strip separating the warm lagoon and the colder sea has a unique microclimate. It's one of the most exotic areas in Spain. Corvera airport is about 1 hour drive away and Alicante airport about 2 hours away.