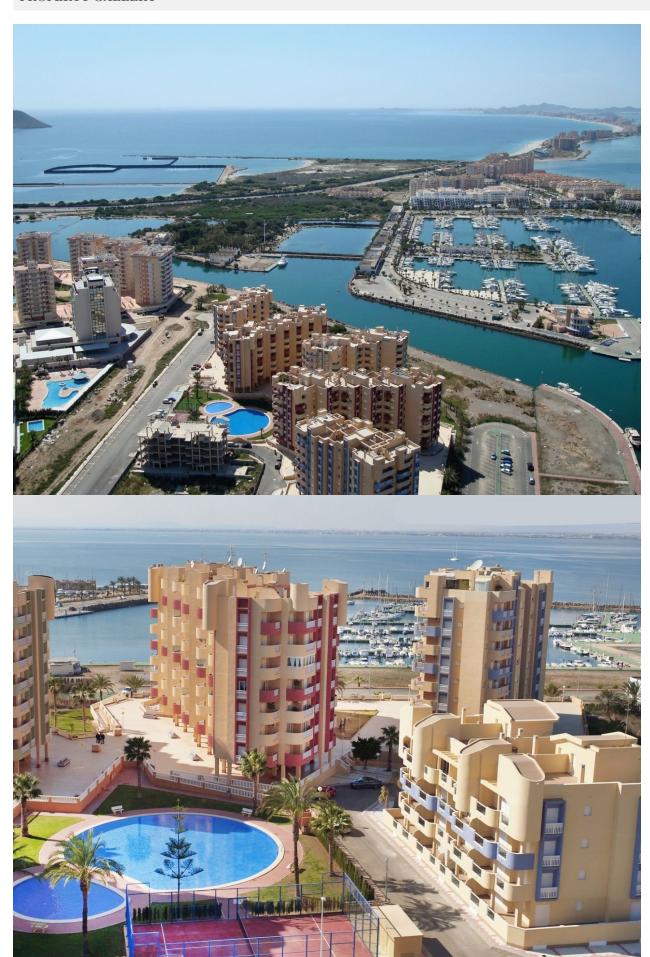

#### **DESCRIPTION**

BEAUTIFUL SEA VIEW APARTMENTS IN LA MANGA This urbanization is located in the largest expansion area of ??La Manga. In this new urbanization the homes have been designed to take advantage of every corner of the house, as well as the care in choosing the materials and their design. Apartments with armored entrance door and doors lacquered in white with stainless steel fittings. White, monobloc blinds and double glazing with air chamber. In the master bedroom built-in wardrobe with sliding doors, with a separating shelf in the mezzanine, a bar and a chest of three drawers. Kitchen with high and low furniture, in white, gola-type handle, single sink with drainer, ceramic hob, electric oven and extractor hood. Pre-installation of air conditioning (cold and heat) through conduits with provision of zoning of rooms. La Manga del Mar Menor is a natural strip of land surrounded by two seas, the Mar Menor and the Mediterranean Sea. To this rarity you can add the multiple leisure and free time options, restaurants, supermarkets, medical centers, pharmacies, nautical sports centers, golf courses. La Manga is located on the north coast of the Costa Calida and is a popular holiday destination for tourists. The narrow land strip separating the warm lagoon and the colder sea has a unique microclimate. It's one of the most exotic areas in Spain. Corvera airport is about 1 hour drive away and Alicante airport about 2 hours away.

### **VIEWS**

- Panoramic views
- Sea views