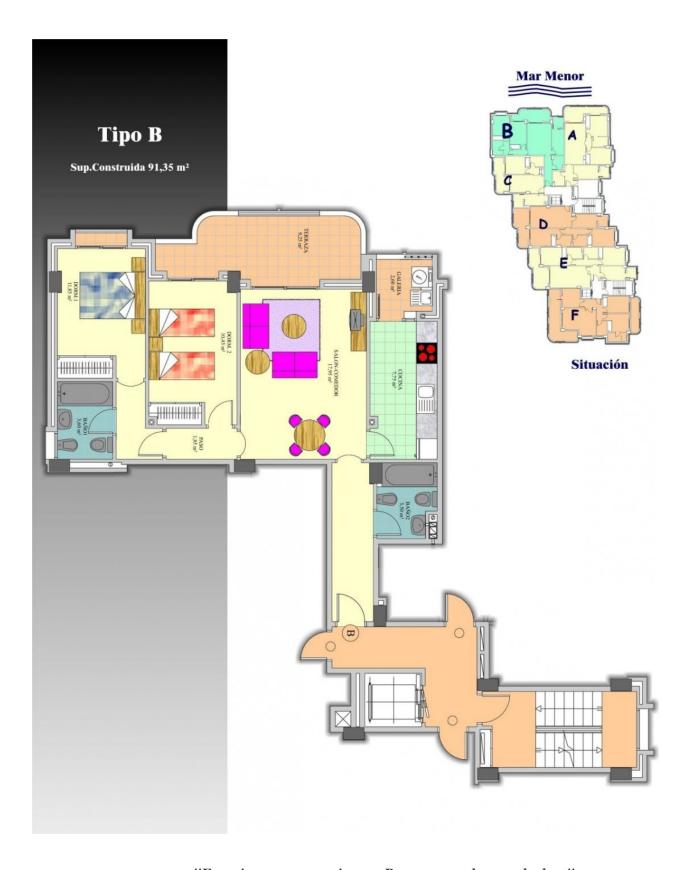

# Properties Spain

since 1999

REF: # 10751 ()

| INFO           |           |
|----------------|-----------|
| PRICE:         | 205.178 € |
| PROPERTY TYPE: | Apartment |
| LOCATION:      | ()        |
| BEDROOMS:      | 2         |
| Bathrooms:     | 2         |
| Build:         | 91 (m2)   |
| Plot:          | -         |
| Terrace:       | 9 (m2)    |
| Year:          | -         |
| Floor:         | -         |
| Old price      | _         |

#### **DESCRIPTION**

BEAUTIFUL SEA VIEW APARTMENTS IN LA MANGA This urbanization is located in the largest expansion area of ??La Manga. In this new urbanization the homes have been designed to take advantage of every corner of the house, as well as the care in choosing the materials and their design. Apartments with armored entrance door and doors lacquered in white with stainless steel fittings. White, monobloc blinds and double glazing with air chamber. In the master bedroom built-in wardrobe with sliding doors, with a separating shelf in the mezzanine, a bar and a chest of three drawers. Kitchen with high and low furniture, in white, gola-type handle, single sink with drainer, ceramic hob, electric oven and extractor hood. Pre-installation of air conditioning (cold and heat) through conduits with provision of zoning of rooms. La Manga del Mar Menor is a natural strip of land surrounded by two seas, the Mar Menor and the Mediterranean Sea. To this rarity you can add the multiple leisure and free time options, restaurants, supermarkets, medical centers, pharmacies, nautical sports centers, golf courses. La Manga is located on the north coast of the Costa Calida and is a popular holiday destination for tourists. The narrow land strip separating the warm lagoon and the colder sea has a unique microclimate. It's one of the most exotic areas in Spain. Corvera airport is about 1 hour drive away and Alicante airport about 2 hours away.