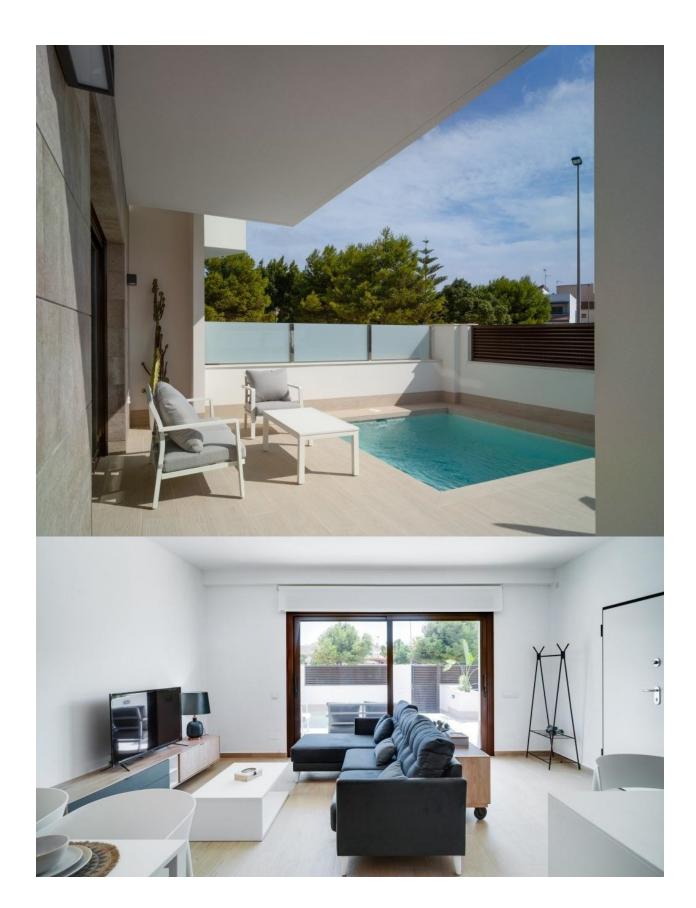

## **DESCRIPTION**

FABULOUS NEW BUILD TOWNHOUSE IN SAN PEDRO DEL PINATAR, MURCIA - with private garden and swimming pool. This 108m2 townhouse consists of 3 bedrooms, 2 bathrooms, an integrated living-dining roomkitchen, the master bedroom being an ensuite includes a dressing room, a large 177m2 private garden, private swimming pool and a closed independent garage. There is also an option of a Solarium at an additional cost. These beautiful townhouses are located in an exclusive place in San Pedro del Pinatar and are built with care in every detail, spacious and bright. Close to all amenities and only a few minutes drive from the beach, watersports and a transport network. You can enjoy all of the facilities that San Pedro Del Pinatar has to offer such as the local shops, bars and restaurants as well as being close to shopping centres and all of the beautiful places to be found along the Mar Menor. Murcia/Corvera airport is 30 minutes away and Alicante airport is an hour drive away.

## **KITCHEN GARDEN AND TERRACES**

• Open kitchen

- Open terrace Private garden