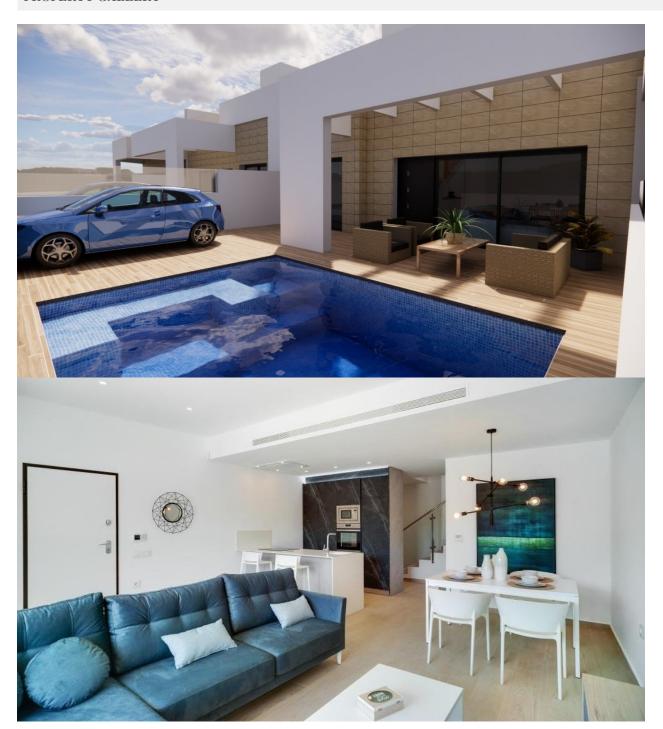

## **DESCRIPTION**

FABULOUS NEW BUILD TOWNHOUSE IN SAN PEDRO DEL PINATAR, MURCIA - with private garden and swimming pool. This 108m2 townhouse consists of 3 bedrooms, 2 bathrooms, an integrated living-dining roomkitchen, the master bedroom being an ensuite includes a dressing room, a large 177m2 private garden, private swimming pool and a closed independent garage. There is also an option of a Solarium at an additional cost. These beautiful townhouses are located in an exclusive place in San Pedro del Pinatar and are built with care in every detail, spacious and bright. Close to all amenities and only a few minutes drive from the beach, watersports and a transport network. You can enjoy all of the facilities that San Pedro Del Pinatar has to offer such as the local shops, bars and restaurants as well as being close to shopping centres and all of the beautiful places to be found along the Mar Menor. Murcia/Corvera airport is 30 minutes away and Alicante airport is an hour drive away.

## **KITCHEN GARDEN AND TERRACES**

• Open kitchen

- Open terrace Private garden