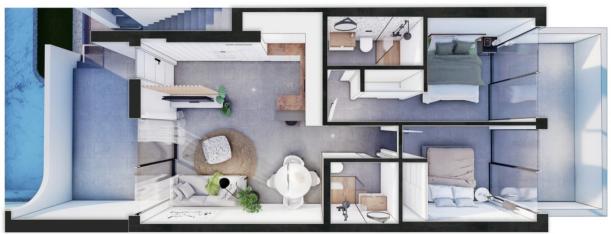

## **DESCRIPTION**

NEW BUILD RESIDENTIAL OF APARTMENTS IN LO PAGAN New Build residential complex of apartments on the ground floor with large front terrace and rear patio or penthouse with front terrace and large private rooftop solarium with pergola and summer kitchen, located just 350 metres from the beach. Garden / Ground Floor Home: The front door opens into the spacious living zone with dining area set to the side. The fully fitted kitchen is located next to the sliding doors allowing the natural sun light inside. To the side is a family bathroom with basin, toilet and shower and 2 generous sized bedrooms – the master bedroom having en-suite bathroom. Penthouse Model: A staircase leads you to the top floor area with large tiled private terrace, with entrance door to the property. Like the ground floor models a generous open plan lounge/ dining area with the oversized kitchen – 2 bedrooms to the side (master with en-suite). Access is gained to the private roof solarium from the rear of the kitchen. Turn Key: Our feature homes include all internal and external LED lighting, installed a/c machine, heated bathroom flooring in both bathrooms, fitted kitchen with induction hob, oven, dishwasher, full furniture package and underground garage parking. Optional storage rooms are available for an additional charge. All enjoying a large communal garden area with swimming pool. Located on the North edge of the Mar Menor, Lo Pagan has something to offer everyone. The beaches in Lo Pagan are some of the best to be found anywhere around the Mar Menor And are lined with some fantastic shops, restaurants, and Chrinquito bars. To the other side of the bay, there is the popular Marina, with its fantastic restaurant and children's funfair which operates throughout the summer. The Marina is located close to the town center where you can explore the vast array of shops, churches, and further restaurants and bars on offer here, serving fantastic food and drinks late into the evening. There is also a wide range of watersports and activities available in Lo Pagan, from Jet Ski's,

**GROUND FLOOR - PLANTA BAJA - 63.00 M2** 2 BEDROOM, 2 BATHROOM - 2 DORMITORIO Y 2 BANOS