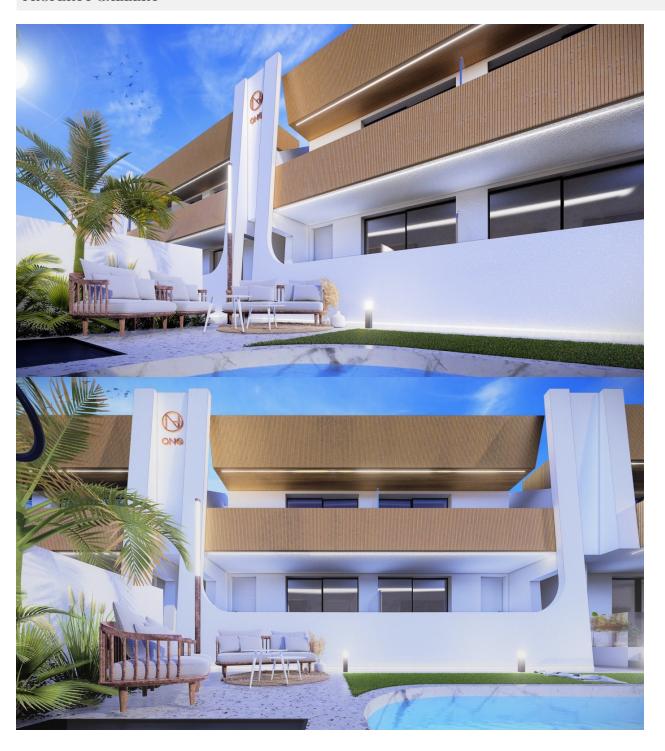

## **DESCRIPTION**

NEW BUILD RESIDENTIAL OF APARTMENTS IN LO PAGAN New Build residential complex of apartments on the ground floor with large front terrace and rear patio or penthouse with front terrace and large private rooftop solarium with pergola and summer kitchen, located just 350 metres from the beach. Garden / Ground Floor Home: The front door opens into the spacious living zone with dining area set to the side. The fully fitted kitchen is located next to the sliding doors allowing the natural sun light inside. To the side is a family bathroom with basin, toilet and shower and 2 generous sized bedrooms – the master bedroom having en-suite bathroom. Penthouse Model: A staircase leads you to the top floor area with large tiled private terrace, with entrance door to the property. Like the ground floor models a generous open plan lounge/ dining area with the oversized kitchen – 2 bedrooms to the side (master with en-suite). Access is gained to the private roof solarium from the rear of the kitchen. Turn Key: Our feature homes include all internal and external LED lighting, installed a/c machine, heated bathroom flooring in both bathrooms, fitted kitchen with induction hob, oven, dishwasher, full furniture package and underground garage parking. Optional storage rooms are available for an additional charge. All enjoying a large communal garden area with swimming pool. Located on the North edge of the Mar Menor, Lo Pagan has something to offer everyone. The beaches in Lo Pagan are some of the best to be found anywhere around the Mar Menor And are lined with some fantastic shops, restaurants, and Chrinquito bars. To the other side of the bay, there is the popular Marina, with its fantastic restaurant and children's funfair which operates throughout the summer. The Marina is located close to the town center where you can explore the vast array of shops, churches, and further restaurants and bars on offer here, serving fantastic food and drinks late into the evening. There is also a wide range of watersports and activities available in Lo Pagan, from Jet Ski's,

**GROUND FLOOR - PLANTA BAJA - 63.00 M2** 2 BEDROOM, 2 BATHROOM - 2 DORMITORIO Y 2 BANOS