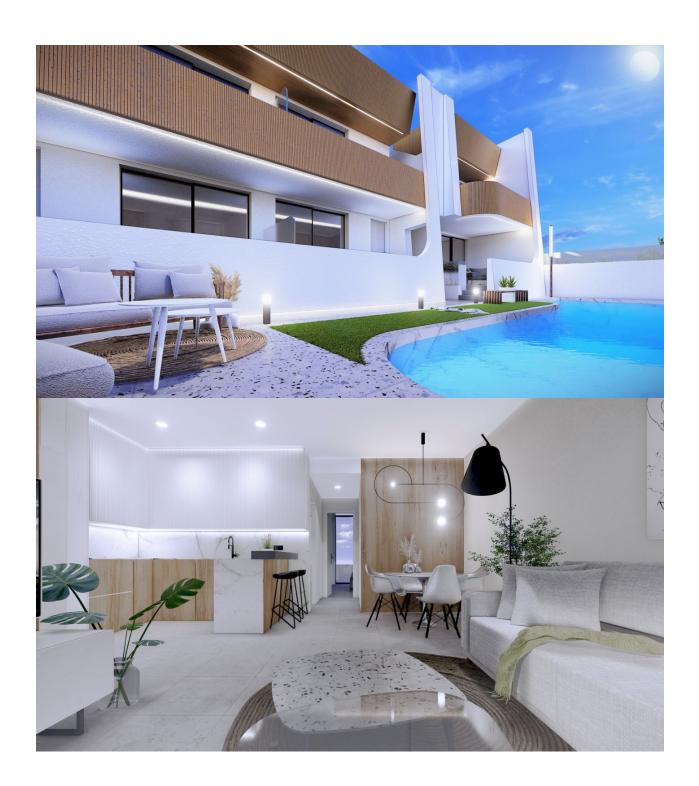

## **DESCRIPTION**

NEW BUILD RESIDENTIAL OF APARTMENTS IN LO PAGAN New Build residential complex of apartments on the ground floor with large front terrace and rear patio or penthouse with front terrace and large private rooftop solarium with pergola and summer kitchen, located just 350 metres from the beach. Garden / Ground Floor Home: The front door opens into the spacious living zone with dining area set to the side. The fully fitted kitchen is located next to the sliding doors allowing the natural sun light inside. To the side is a family bathroom with basin, toilet and shower and 2 generous sized bedrooms – the master bedroom having en-suite bathroom. Penthouse Model: A staircase leads you to the top floor area with large tiled private terrace, with entrance door to the property. Like the ground floor models a generous open plan lounge/ dining area with the oversized kitchen – 2 bedrooms to the side (master with en-suite). Access is gained to the private roof solarium from the rear of the kitchen. Turn Key: Our feature homes include all internal and external LED lighting, installed a/c machine, heated bathroom flooring in both bathrooms, fitted kitchen with induction hob, oven, dishwasher, full furniture package and underground garage parking. Optional storage rooms are available for an additional charge. All enjoying a large communal garden area with swimming pool. Located on the North edge of the Mar Menor, Lo Pagan has something to offer everyone. The beaches in Lo Pagan are some of the best to be found anywhere around the Mar Menor And are lined with some fantastic shops, restaurants, and Chrinquito bars. To the other side of the bay, there is the popular Marina, with its fantastic restaurant and children's funfair which operates throughout the summer. The Marina is located close to the town center where you can explore the vast array of shops, churches, and further restaurants and bars on offer here, serving fantastic food and drinks late into the evening. There is also a wide range of watersports and activities available in Lo Pagan, from Jet Ski's,

**GROUND FLOOR - PLANTA BAJA - 63.00 M2** 2 BEDROOM, 2 BATHROOM - 2 DORMITORIO Y 2 BANOS