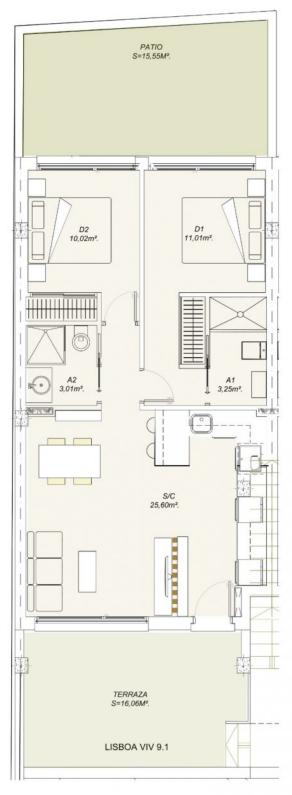

## **DESCRIPTION**

NEW BUILD RESIDENTIAL OF APARTMENTS IN LO PAGAN New Build residential complex of apartments on the ground floor with large front terrace and rear patio or penthouse with front terrace and large private rooftop solarium with pergola and summer kitchen, located just 350 metres from the beach. Garden / Ground Floor Home: The front door opens into the spacious living zone with dining area set to the side. The fully fitted kitchen is located next to the sliding doors allowing the natural sun light inside. To the side is a family bathroom with basin, toilet and shower and 2 generous sized bedrooms – the master bedroom having en-suite bathroom. Penthouse Model: A staircase leads you to the top floor area with large tiled private terrace, with entrance door to the property. Like the ground floor models a generous open plan lounge/ dining area with the oversized kitchen – 2 bedrooms to the side (master with en-suite). Access is gained to the private roof solarium from the rear of the kitchen. Turn Key: Our feature homes include all internal and external LED lighting, installed a/c machine, heated bathroom flooring in both bathrooms, fitted kitchen with induction hob, oven, dishwasher, full furniture package and underground garage parking. Optional storage rooms are available for an additional charge. All enjoying a large communal garden area with swimming pool. Located on the North edge of the Mar Menor, Lo Pagan has something to offer everyone. The beaches in Lo Pagan are some of the best to be found anywhere around the Mar Menor And are lined with some fantastic shops, restaurants, and Chrinquito bars. To the other side of the bay, there is the popular Marina, with its fantastic restaurant and children's funfair which operates throughout the summer. The Marina is located close to the town center where you can explore the vast array of shops, churches, and further restaurants and bars on offer here, serving fantastic food and drinks late into the evening. There is also a wide range of watersports and activities available in Lo Pagan, from Jet Ski's,

**GROUND FLOOR - PLANTA BAJA - 63.00 M2** 2 BEDROOM, 2 BATHROOM - 2 DORMITORIO Y 2 BANOS