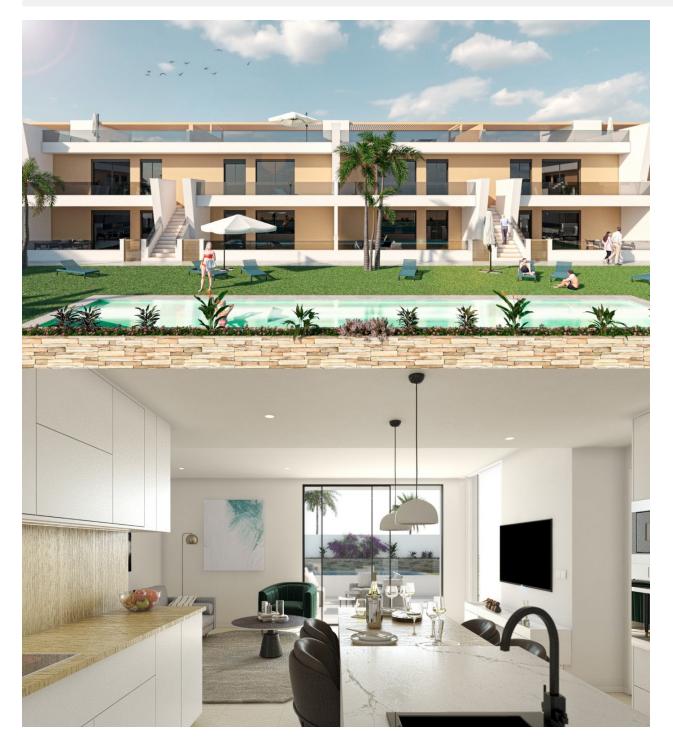

community and offers an excellent range of activities, including covered swimming pool and sports facilities, as well as a year round programme of social activities by the pleasant winter weather. The benefits of the mud baths, typical of the region, or the calm waters of the Mar Menor, have favoured the growth of Lo Pagán, which currently has all kind of amenities. In addition, it has an excellent location, just 5 minutes from the Commercial Centre Dos Mares. Murcia/Corvera airport is 30 minutes away and Alicante airport is an hour drive away.

VIEWS

• Panoramic views

AIRCONDITIONING

• Central airconditioning

PARKING

Parking no Cars: 1

### GARDEN AND TERRACES

- Open terrace
- Fenced
- Private garden

## HEATING

EXTRA

Central gas heating

Reinforced door

# **PROPERTY GALLERY**











# planta primera



### planta baja





|             |                    | tabla de supe        |
|-------------|--------------------|----------------------|
| PLANTA      | USO                | S. CONST.            |
| Planta Baja | Vivienda<br>Jardin | 81.97 m²<br>70.30 m² |

152.27 m²

N

N

|     |   | 4  |    |    | _  |    |    |
|-----|---|----|----|----|----|----|----|
| 3 0 | 4 | 05 | 06 | 07 | 08 | 09 | 10 |
|     |   | -  |    | _  |    | _  |    |
|     |   | -  |    | _  | -  |    | 1  |



"Experience our experience - Because you deserve the best"