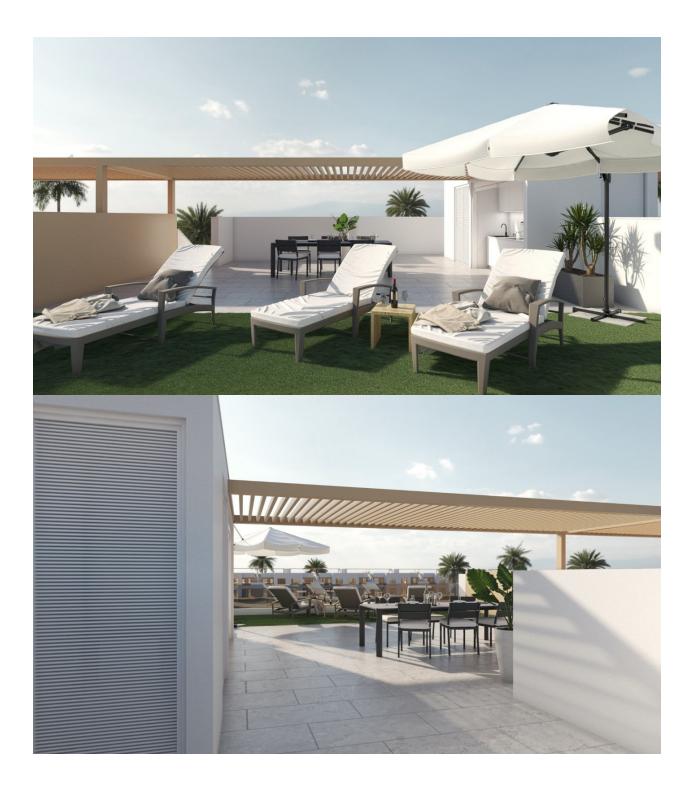

## DESCRIPTION

NEW BUILD BUNGALOW APARTMENTS IN SAN PEDRO DEL PINATAR New Build residential complex of beautiful modern 3 bedrooms bungalow apartments in San Pedro Del Pinatar . The ground floor bungalow have a terrace with private garden. The top floor bungalow have a large solarium. All bungalows has a parking space. It has common garden area with swimming pool. San Pedro del Pinatar's privileged location on the Mar Menor and Mediterranean coastline it attracts those with an interest in sailing and watersports, providing marina mooring and sailing clubs, while the beaches and natural mud baths attract those seeking safe sun, sea and sand. San Pedro del Pinatar has an established community and offers an excellent range of activities, including covered swimming pool and sports facilities, as well as a year round programme of social activities by the pleasant winter weather. The benefits of the mud baths, typical of the region, or the calm waters of the Mar Menor, have favoured the growth of Lo Pagán, which currently has all kind of amenities. In addition, it has an excellent location, just 5 minutes from the Commercial Centre Dos Mares. Murcia/Corvera airport is 30 minutes away and Alicante airport is an hour drive away.

### GARDEN AND TERRACES

- Open terrace
- Fenced
- Private garden