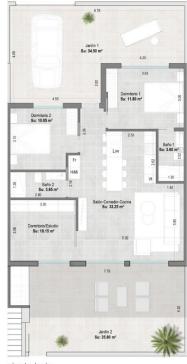

### planta baja

|             |                    | tabla de supe        |
|-------------|--------------------|----------------------|
| PLANTA      | USO                | S. CONST.            |
| Planta Baja | Vivienda<br>Jardin | 81.97 m²<br>70.30 m² |

152.27 m²

N

N

|     |   | 4  |    |    | _  |    |    |
|-----|---|----|----|----|----|----|----|
| 3 0 | 4 | 05 | 06 | 07 | 08 | 09 | 10 |
|     |   | -  |    | _  |    | _  |    |
|     |   | -  |    | _  | -  |    | 1  |