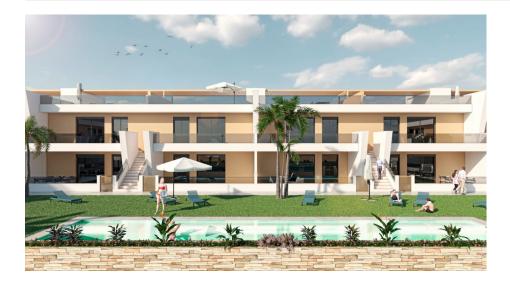

## DESCRIPTION

NEW BUILD BUNGALOW APARTMENTS IN SAN PEDRO DEL PINATAR New Build residential complex of beautiful modern 3 bedrooms bungalow apartments in San Pedro Del Pinatar . The ground floor bungalow have a terrace with private garden. The top floor bungalow have a large solarium. All bungalows has a parking space. It has common garden area with swimming pool. San Pedro del Pinatar's privileged location on the Mar Menor and Mediterranean coastline it attracts those with an interest in sailing and watersports, providing marina mooring and sailing clubs, while the beaches and natural mud baths attract those seeking safe sun, sea and sand. San Pedro del Pinatar has an established community and offers an excellent range of activities, including covered swimming pool and sports facilities, as well as a year round programme of social activities by the pleasant winter weather. The benefits of the mud baths, typical of the region, or the calm waters of the Mar Menor, have favoured the growth of Lo Pagán, which currently has all kind of amenities. In addition, it has an excellent location, just 5 minutes from the Commercial Centre Dos Mares. Murcia/Corvera airport is 30 minutes away and Alicante airport is an hour drive away.