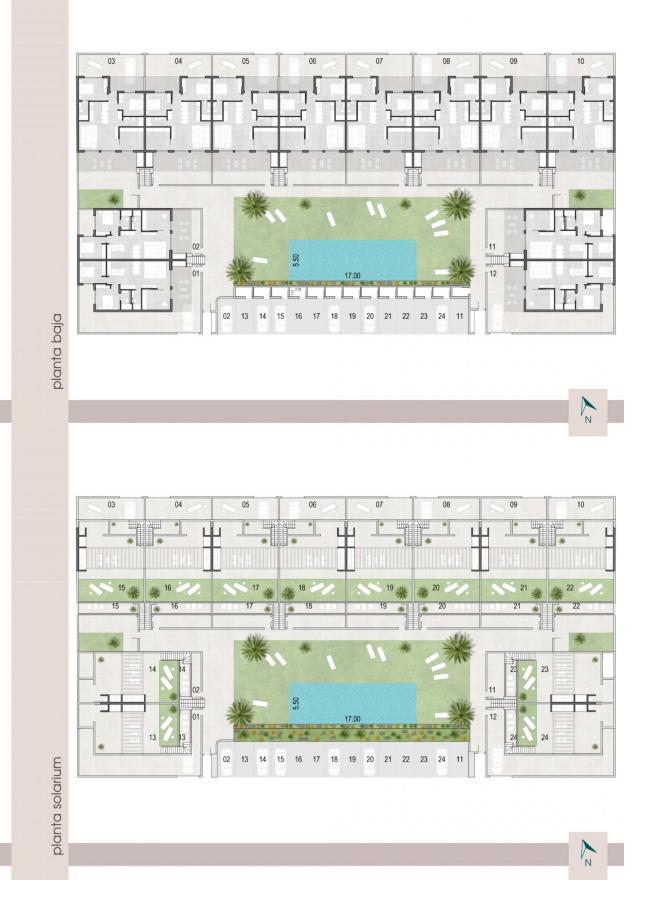

152.27 m²

N

N

|     |   | 4  |    |    | _  |    |    |
|-----|---|----|----|----|----|----|----|
| 3 0 | 4 | 05 | 06 | 07 | 08 | 09 | 10 |
|     |   | -  |    | _  |    | _  |    |
|     |   | -  |    | _  | -  |    | 1  |