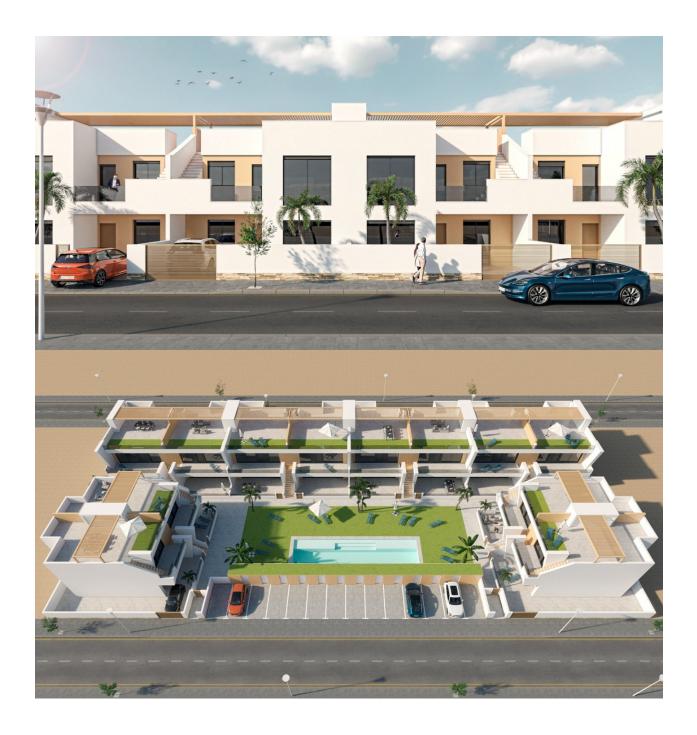

## DESCRIPTION

NEW BUILD BUNGALOW APARTMENTS IN SAN PEDRO DEL PINATAR New Build residential complex of beautiful modern 3 bedrooms bungalow apartments in San Pedro Del Pinatar . The ground floor bungalow have a terrace with private garden. The top floor bungalow have a large solarium. All bungalows has a parking space. It has common garden area with swimming pool. San Pedro del Pinatar's privileged location on the Mar Menor and Mediterranean coastline it attracts those with an interest in sailing and watersports, providing marina mooring and sailing clubs, while the beaches and natural mud baths attract those seeking safe sun, sea and sand. San Pedro del Pinatar has an established community and offers an excellent range of activities, including covered swimming pool and sports facilities, as well as a year round programme of social activities by the pleasant winter weather. The benefits of the mud baths, typical of the region, or the calm waters of the Mar Menor, have favoured the growth of Lo Pagán, which currently has all kind of amenities. In addition, it has an excellent location, just 5 minutes from the Commercial Centre Dos Mares. Murcia/Corvera airport is 30 minutes away and Alicante airport is an hour drive away.

VIEWS

• Panoramic views

AIRCONDITIONING

• Central airconditioning

PARKING

Parking no Cars: 1