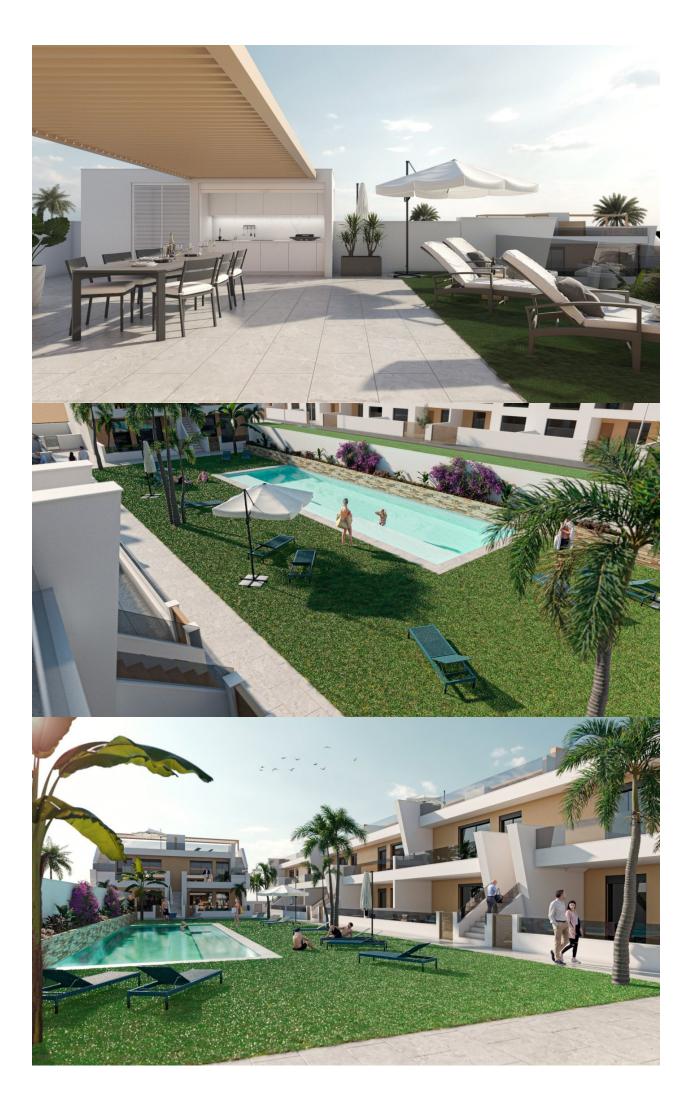

## DESCRIPTION

NEW BUILD BUNGALOW APARTMENTS IN SAN PEDRO DEL PINATAR New Build residential complex of beautiful modern 3 bedrooms bungalow apartments in San Pedro Del Pinatar . The ground floor bungalow have a terrace with private garden. The top floor bungalow have a large solarium. All bungalows has a parking space. It has common garden area with swimming pool. San Pedro del Pinatar's privileged location on the Mar Menor and Mediterranean coastline it attracts those with an interest in sailing and watersports, providing marina mooring and sailing clubs, while the beaches and natural mud baths attract those seeking safe sun, sea and sand. San Pedro del Pinatar has an established community and offers an excellent range of activities, including covered swimming pool and sports facilities, as well as a year round programme of social activities by the pleasant winter weather. The benefits of the mud baths, typical of the region, or the calm waters of the Mar Menor, have favoured the growth of Lo Pagán, which currently has all kind of amenities. In addition, it has an excellent location, just 5 minutes from the Commercial Centre Dos Mares. Murcia/Corvera airport is 30 minutes away and Alicante airport is an hour drive away.