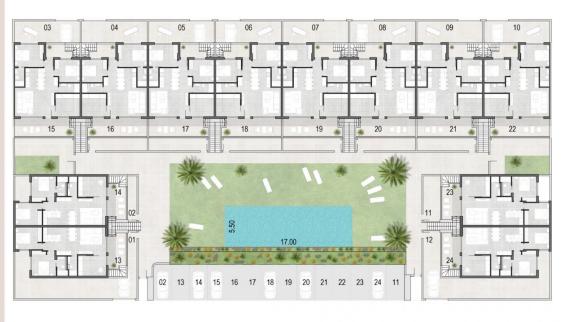

# planta primera

### planta baja

|             |                    | tabla de supe        |
|-------------|--------------------|----------------------|
| PLANTA      | USO                | S. CONST.            |
| Planta Baja | Vivienda<br>Jardin | 81.97 m²<br>70.30 m² |

152.27 m²

N

N

|     |   | 4  |    |    | _  |    |    |
|-----|---|----|----|----|----|----|----|
| 3 0 | 4 | 05 | 06 | 07 | 08 | 09 | 10 |
|     |   | -  |    | _  |    | _  |    |
|     |   | -  |    | _  | -  |    | 1  |