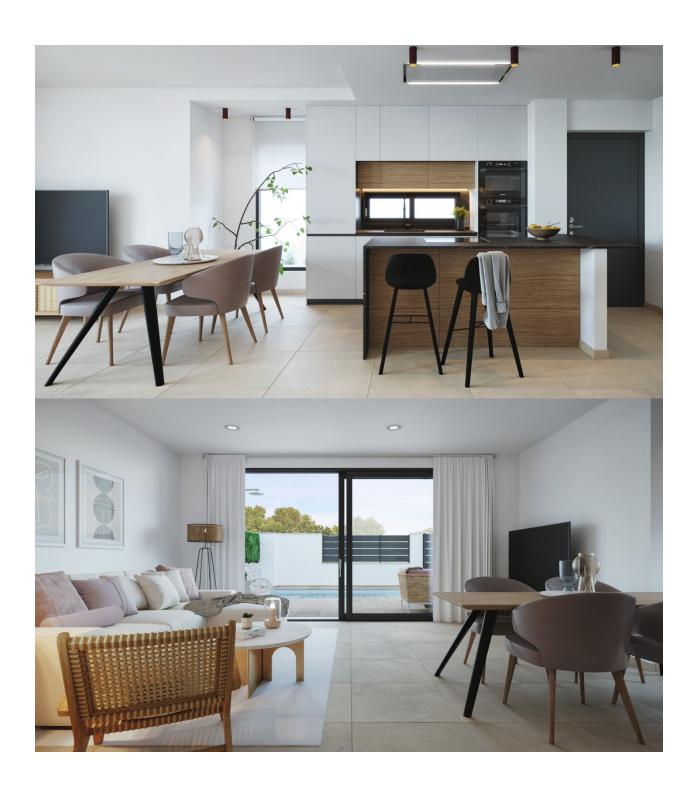

## **DESCRIPTION**

FABULOUS NEW BUILD TOWNHOUSE SAN PEDRO DEL PINATAR, MURCIA - with private garden and swimming pool. This 151m2 townhouse consists of 3 bedrooms, 3 bathrooms, 13m2 terrace 52m2 solarium and a large 172m2 private garden with swimming pool. Located on a lovely small development is in a residential area close to the town centre of San Pedro Del Pinatar and beaches of Lo Pagan. On the ground floor the is one bedroom and a shared bathroom, an open plan kitchen and living area with large patio doors leading to your terrace where you can enjoy a private pool. On the first floor there are a further two good sized bedrooms and bathroom en-suite and a big solarium to enjoy the sun all year around. The property is very close to the town centre of San Pedro del Pinatar with all of the amenities within a short walk. In a great location with easy access to the beaches of the Mediterranean and the Mar Menor a 2 minute drive away. There are numerous golf courses close by and San Pedro is just 25 minutes from Murcia airport, whilst Alicante is around a 45 minute drive away.