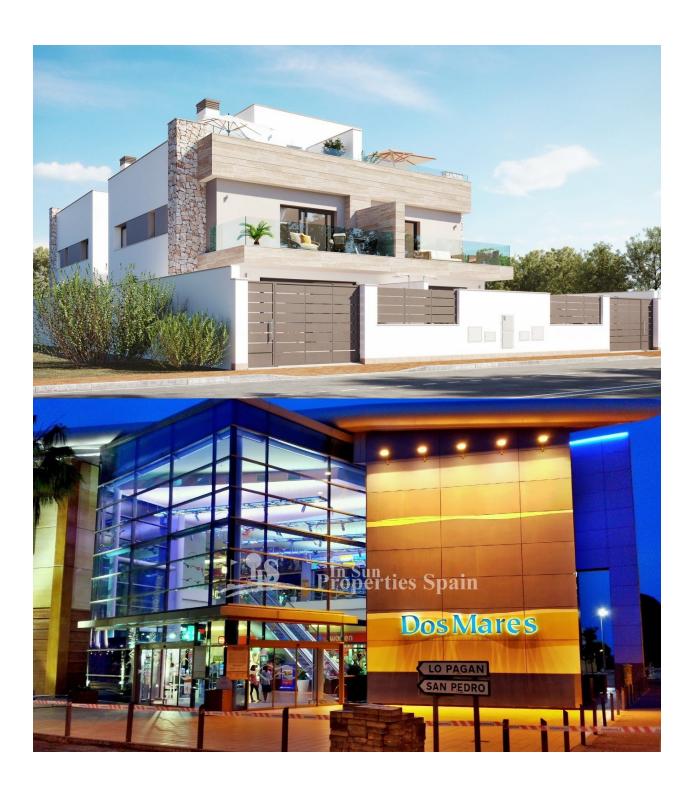

## **DESCRIPTION**

FABULOUS NEW BUILD TOWNHOUSE SAN PEDRO DEL PINATAR, MURCIA - with private garden and swimming pool. This 151m2 townhouse consists of 3 bedrooms, 3 bathrooms, 13m2 terrace 52m2 solarium and a large 172m2 private garden with swimming pool. Located on a lovely small development is in a residential area close to the town centre of San Pedro Del Pinatar and beaches of Lo Pagan. On the ground floor the is one bedroom and a shared bathroom, an open plan kitchen and living area with large patio doors leading to your terrace where you can enjoy a private pool. On the first floor there are a further two good sized bedrooms and bathroom en-suite and a big solarium to enjoy the sun all year around. The property is very close to the town centre of San Pedro del Pinatar with all of the amenities within a short walk. In a great location with easy access to the beaches of the Mediterranean and the Mar Menor a 2 minute drive away. There are numerous golf courses close by and San Pedro is just 25 minutes from Murcia airport, whilst Alicante is around a 45 minute drive away.