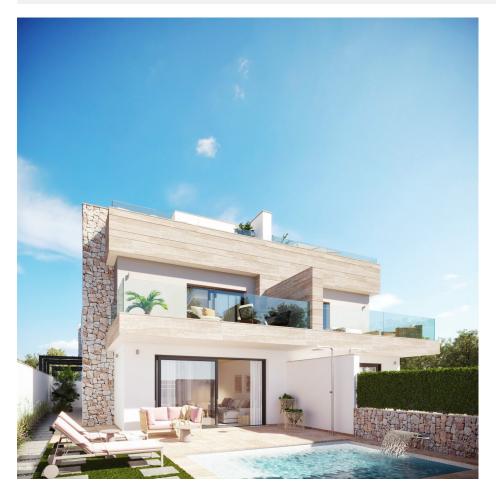

## **DESCRIPTION**

FABULOUS NEW BUILD TOWNHOUSE SAN PEDRO DEL PINATAR, MURCIA - with private garden and swimming pool. This 151m2 townhouse consists of 3 bedrooms, 3 bathrooms, 13m2 terrace 52m2 solarium and a large 172m2 private garden with swimming pool. Located on a lovely small development is in a residential area close to the town centre of San Pedro Del Pinatar and beaches of Lo Pagan. On the ground floor the is one bedroom and a shared bathroom, an open plan kitchen and living area with large patio doors leading to your terrace where you can enjoy a private pool. On the first floor there are a further two good sized bedrooms and bathroom en-suite and a big solarium to enjoy the sun all year around. The property is very close to the town centre of San Pedro del Pinatar with all of the amenities within a short walk. In a great location with easy access to the beaches of the Mediterranean and the Mar Menor a 2 minute drive away. There are numerous golf courses close by and San Pedro is just 25 minutes from Murcia airport, whilst Alicante is around a 45 minute drive away.