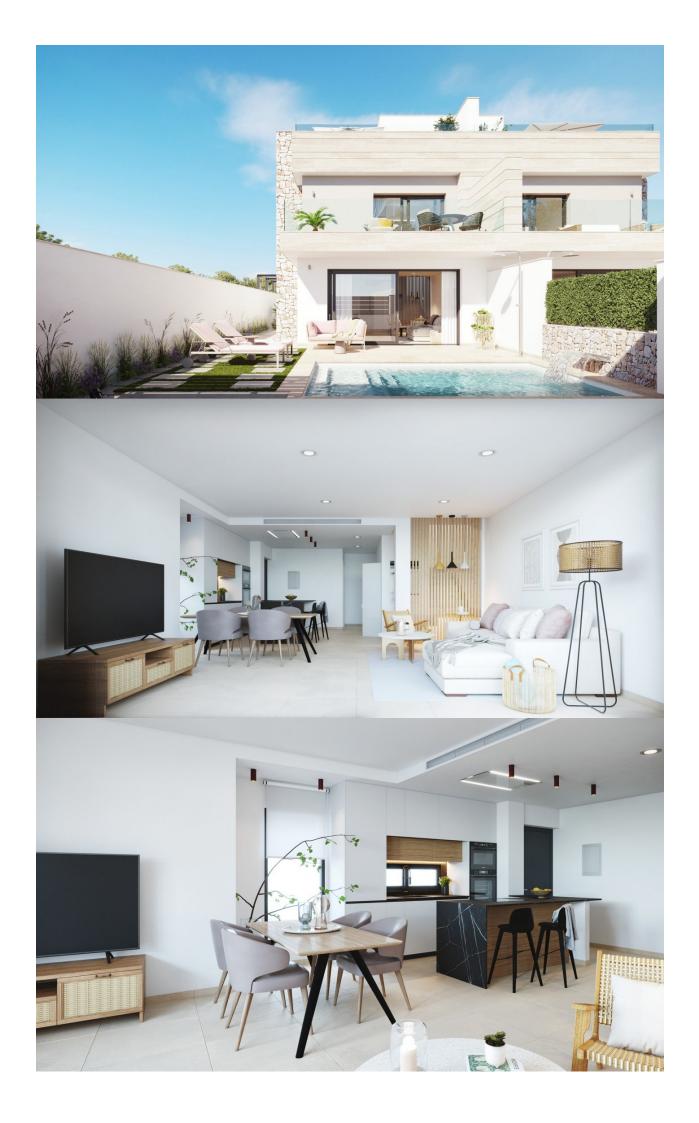

## **DESCRIPTION**

FABULOUS NEW BUILD TOWNHOUSE SAN PEDRO DEL PINATAR, MURCIA - with private garden and swimming pool. This 151m2 townhouse consists of 3 bedrooms, 3 bathrooms, 13m2 terrace 52m2 solarium and a large 172m2 private garden with swimming pool. Located on a lovely small development is in a residential area close to the town centre of San Pedro Del Pinatar and beaches of Lo Pagan. On the ground floor the is one bedroom and a shared bathroom, an open plan kitchen and living area with large patio doors leading to your terrace where you can enjoy a private pool. On the first floor there are a further two good sized bedrooms and bathroom en-suite and a big solarium to enjoy the sun all year around. The property is very close to the town centre of San Pedro del Pinatar with all of the amenities within a short walk. In a great location with easy access to the beaches of the Mediterranean and the Mar Menor a 2 minute drive away. There are numerous golf courses close by and San Pedro is just 25 minutes from Murcia airport, whilst Alicante is around a 45 minute drive away.