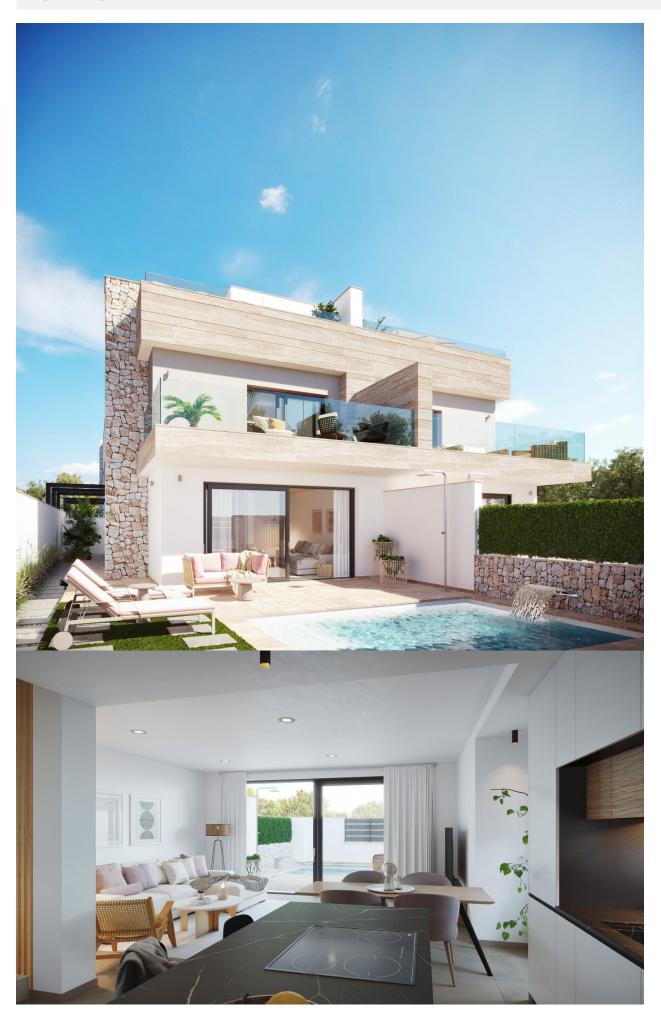

## **DESCRIPTION**

FABULOUS NEW BUILD TOWNHOUSE SAN PEDRO DEL PINATAR, MURCIA - with private garden and swimming pool. This 151m2 townhouse consists of 3 bedrooms, 3 bathrooms, 13m2 terrace 52m2 solarium and a large 172m2 private garden with swimming pool. Located on a lovely small development is in a residential area close to the town centre of San Pedro Del Pinatar and beaches of Lo Pagan. On the ground floor the is one bedroom and a shared bathroom, an open plan kitchen and living area with large patio doors leading to your terrace where you can enjoy a private pool. On the first floor there are a further two good sized bedrooms and bathroom en-suite and a big solarium to enjoy the sun all year around. The property is very close to the town centre of San Pedro del Pinatar with all of the amenities within a short walk. In a great location with easy access to the beaches of the Mediterranean and the Mar Menor a 2 minute drive away. There are numerous golf courses close by and San Pedro is just 25 minutes from Murcia airport, whilst Alicante is around a 45 minute drive away.