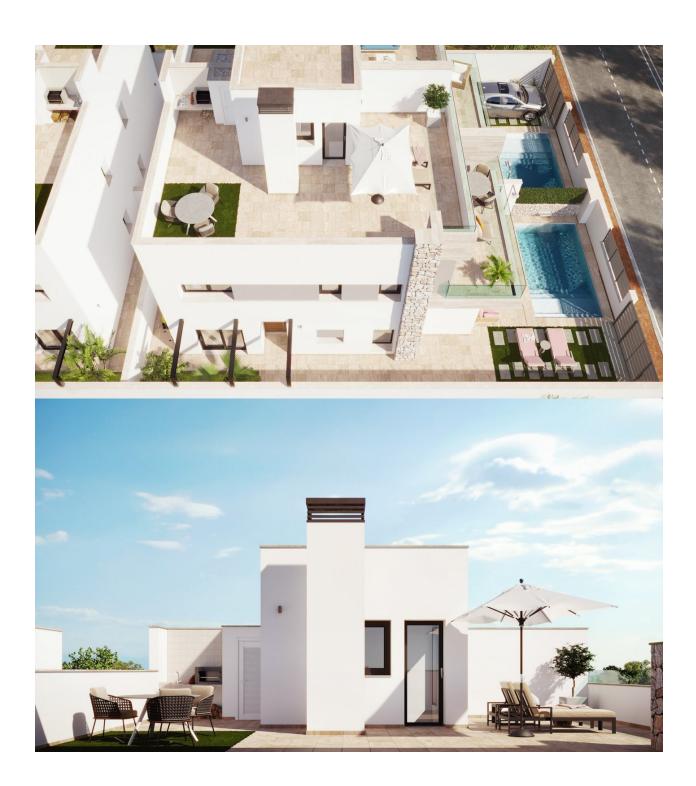

## **DESCRIPTION**

FABULOUS NEW BUILD TOWNHOUSE SAN PEDRO DEL PINATAR, MURCIA - with private garden and swimming pool. This 151m2 townhouse consists of 3 bedrooms, 3 bathrooms, 13m2 terrace 52m2 solarium and a large 172m2 private garden with swimming pool. Located on a lovely small development is in a residential area close to the town centre of San Pedro Del Pinatar and beaches of Lo Pagan. On the ground floor the is one bedroom and a shared bathroom, an open plan kitchen and living area with large patio doors leading to your terrace where you can enjoy a private pool. On the first floor there are a further two good sized bedrooms and bathroom en-suite and a big solarium to enjoy the sun all year around. The property is very close to the town centre of San Pedro del Pinatar with all of the amenities within a short walk. In a great location with easy access to the beaches of the Mediterranean and the Mar Menor a 2 minute drive away. There are numerous golf courses close by and San Pedro is just 25 minutes from Murcia airport, whilst Alicante is around a 45 minute drive away.