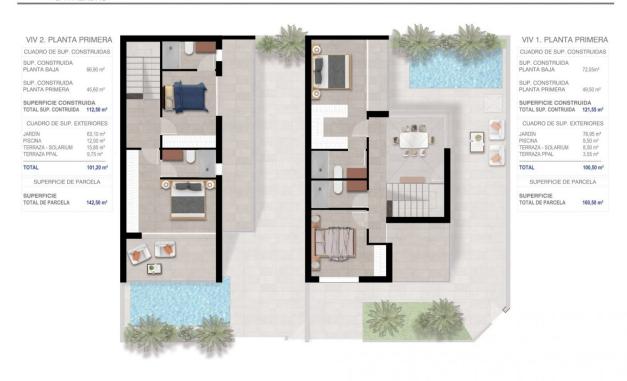

## **DESCRIPTION**

NEW BUILD VILLAS IN SAN PEDRO DEL PINATAR New Build 2 villas in San Pedro del Pinatar. New Build modern villas has 3 bedrooms, 3 bathrooms, open plan kitchen with the living area, fitted wardrobes, private garden with the pool and off road parking space, private solarium. Large windows in the living room with direct access to the pool area. Villas well located with respect to schools, shops, sports centres and public transport San Pedro del Pinatar's privileged location on the Mar Menor and Mediterranean coastline it attracts those with an interest in sailing and water sports, providing marina mooring and sailing clubs, while the beaches and natural mud baths attract those seeking safe sun, sea and sand. San Pedro del Pinatar has an established community and offers an excellent range of activities, including covered swimming pool and sports facilities, as well as a year round programme of social activities by the pleasant winter weather. The benefits of the mud baths, typical of the region, or the calm waters of the Mar Menor, have favoured the growth of Lo Pagán, which currently has all kind of amenities. In addition, it has an excellent location, just 5 minutes from the Commercial Centre Dos Mares. Murcia/Corvera airport is 30 minutes away and Alicante airport is an hour drive away.