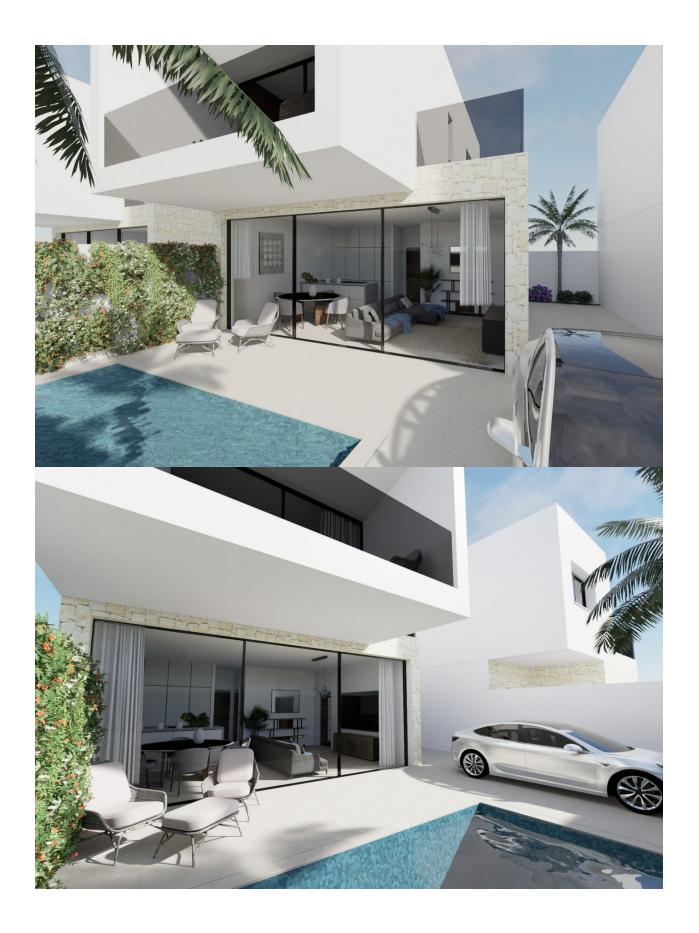

## **DESCRIPTION**

NEW BUILD VILLAS IN SAN PEDRO DEL PINATAR New Build 2 villas in San Pedro del Pinatar. New Build modern villas has 3 bedrooms, 3 bathrooms, open plan kitchen with the living area, fitted wardrobes, private garden with the pool and off road parking space, private solarium. Large windows in the living room with direct access to the pool area. Villas well located with respect to schools, shops, sports centres and public transport San Pedro del Pinatar's privileged location on the Mar Menor and Mediterranean coastline it attracts those with an interest in sailing and water sports, providing marina mooring and sailing clubs, while the beaches and natural mud baths attract those seeking safe sun, sea and sand. San Pedro del Pinatar has an established community and offers an excellent range of activities, including covered swimming pool and sports facilities, as well as a year round programme of social activities by the pleasant winter weather. The benefits of the mud baths, typical of the region, or the calm waters of the Mar Menor, have favoured the growth of Lo Pagán, which currently has all kind of amenities. In addition, it has an excellent location, just 5 minutes from the Commercial Centre Dos Mares. Murcia/Corvera airport is 30 minutes away and Alicante airport is an hour drive away.

## **GARDEN AND TERRACES**

- Open terrace Private garden