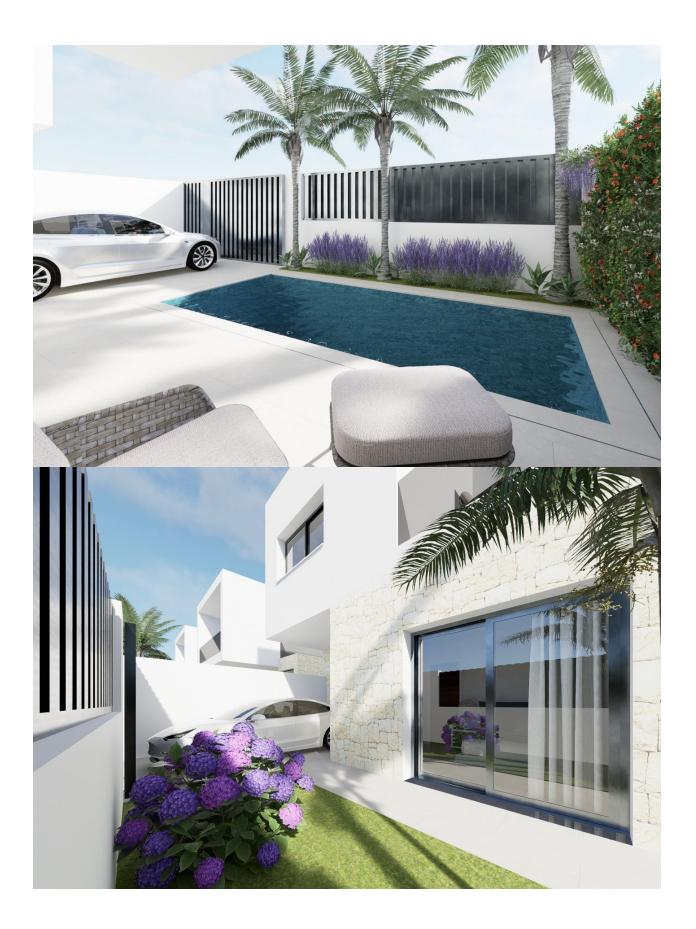

## **DESCRIPTION**

NEW BUILD VILLAS IN SAN PEDRO DEL PINATAR New Build 2 villas in San Pedro del Pinatar. New Build modern villas has 3 bedrooms, 3 bathrooms, open plan kitchen with the living area, fitted wardrobes, private garden with the pool and off road parking space, private solarium. Large windows in the living room with direct access to the pool area. Villas well located with respect to schools, shops, sports centres and public transport San Pedro del Pinatar's privileged location on the Mar Menor and Mediterranean coastline it attracts those with an interest in sailing and water sports, providing marina mooring and sailing clubs, while the beaches and natural mud baths attract those seeking safe sun, sea and sand. San Pedro del Pinatar has an established community and offers an excellent range of activities, including covered swimming pool and sports facilities, as well as a year round programme of social activities by the pleasant winter weather. The benefits of the mud baths, typical of the region, or the calm waters of the Mar Menor, have favoured the growth of Lo Pagán, which currently has all kind of amenities. In addition, it has an excellent location, just 5 minutes from the Commercial Centre Dos Mares. Murcia/Corvera airport is 30 minutes away and Alicante airport is an hour drive away.

## **GARDEN AND TERRACES**

- Open terrace Private garden