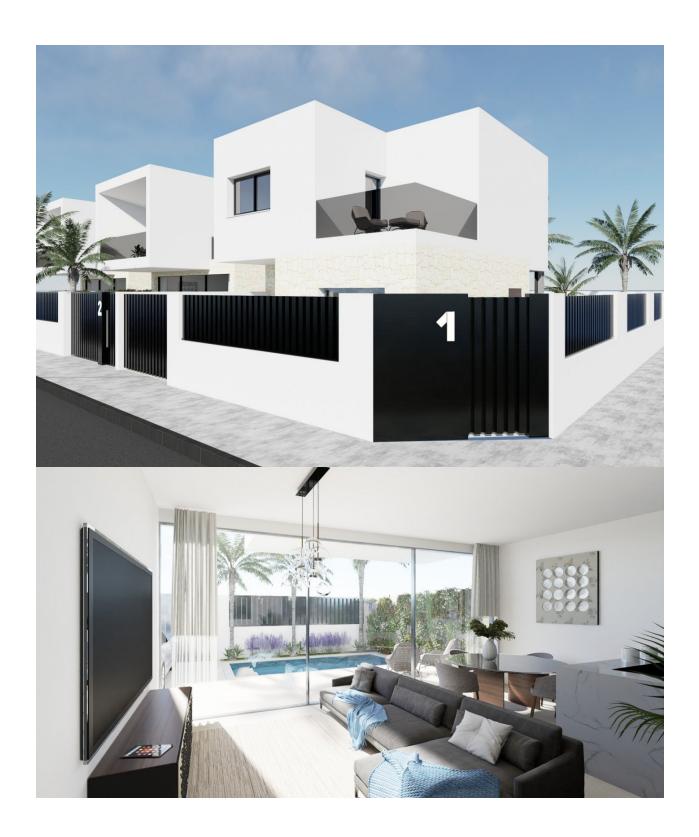

## **DESCRIPTION**

NEW BUILD VILLAS IN SAN PEDRO DEL PINATAR New Build 2 villas in San Pedro del Pinatar. New Build modern villas has 3 bedrooms, 3 bathrooms, open plan kitchen with the living area, fitted wardrobes, private garden with the pool and off road parking space, private solarium. Large windows in the living room with direct access to the pool area. Villas well located with respect to schools, shops, sports centres and public transport San Pedro del Pinatar's privileged location on the Mar Menor and Mediterranean coastline it attracts those with an interest in sailing and water sports, providing marina mooring and sailing clubs, while the beaches and natural mud baths attract those seeking safe sun, sea and sand. San Pedro del Pinatar has an established community and offers an excellent range of activities, including covered swimming pool and sports facilities, as well as a year round programme of social activities by the pleasant winter weather. The benefits of the mud baths, typical of the region, or the calm waters of the Mar Menor, have favoured the growth of Lo Pagán, which currently has all kind of amenities. In addition, it has an excellent location, just 5 minutes from the Commercial Centre Dos Mares. Murcia/Corvera airport is 30 minutes away and Alicante airport is an hour drive away.

#### 2 VIVIENDAS