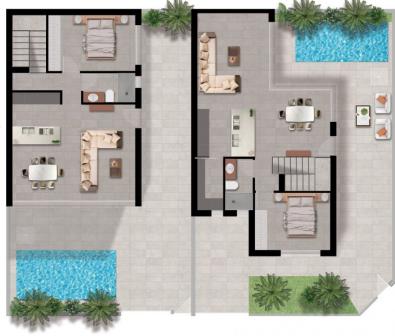

### REF: # 10779

| INFO           |           |
|----------------|-----------|
| PRICE:         | 335.000 € |
| TRIOL.         | 333.000 C |
| PROPERTY TYPE: | Villa     |
| LOCATION:      |           |
| BEDROOMS:      | 3         |
| Bathrooms:     | 3         |
| Build:         | 112 (m2)  |
| Plot:          | 190 (m2)  |
| Terrace:       | -         |
| Year:          | -         |
| Floor:         | -         |
| Old price      | -         |

## **DESCRIPTION**

NEW BUILD VILLAS IN SAN PEDRO DEL PINATAR New Build 2 villas in San Pedro del Pinatar. New Build modern villas has 3 bedrooms, 3 bathrooms, open plan kitchen with the living area, fitted wardrobes, private garden with the pool and off road parking space, private solarium. Large windows in the living room with direct access to the pool area. Villas well located with respect to schools, shops, sports centres and public transport San Pedro del Pinatar's privileged location on the Mar Menor and Mediterranean coastline it attracts those with an interest in sailing and water sports, providing marina mooring and sailing clubs, while the beaches and natural mud baths attract those seeking safe sun, sea and sand. San Pedro del Pinatar has an established community and offers an excellent range of activities, including covered swimming pool and sports facilities, as well as a year round programme of social activities by the pleasant winter weather. The benefits of the mud baths, typical of the region, or the calm waters of the Mar Menor, have favoured the growth of Lo Pagán, which currently has all kind of amenities. In addition, it has an excellent location, just 5 minutes from the Commercial Centre Dos Mares. Murcia/Corvera airport is 30 minutes away and Alicante airport is an hour drive away.

#### 2 VIVIENDAS