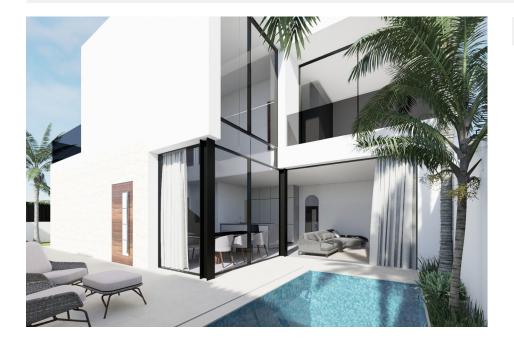

## **DESCRIPTION**

NEW BUILD VILLAS IN SAN PEDRO DEL PINATAR New Build 2 villas in San Pedro del Pinatar. New Build modern villas has 3 bedrooms, 3 bathrooms, open plan kitchen with the living area, fitted wardrobes, private garden with the pool and off road parking space, private solarium. Large windows in the living room with direct access to the pool area. Villas well located with respect to schools, shops, sports centres and public transport San Pedro del Pinatar's privileged location on the Mar Menor and Mediterranean coastline it attracts those with an interest in sailing and water sports, providing marina mooring and sailing clubs, while the beaches and natural mud baths attract those seeking safe sun, sea and sand. San Pedro del Pinatar has an established community and offers an excellent range of activities, including covered swimming pool and sports facilities, as well as a year round programme of social activities by the pleasant winter weather. The benefits of the mud baths, typical of the region, or the calm waters of the Mar Menor, have favoured the growth of Lo Pagán, which currently has all kind of amenities. In addition, it has an excellent location, just 5 minutes from the Commercial Centre Dos Mares. Murcia/Corvera airport is 30 minutes away and Alicante airport is an hour drive away.

## **GARDEN AND TERRACES**

- Open terrace Private garden