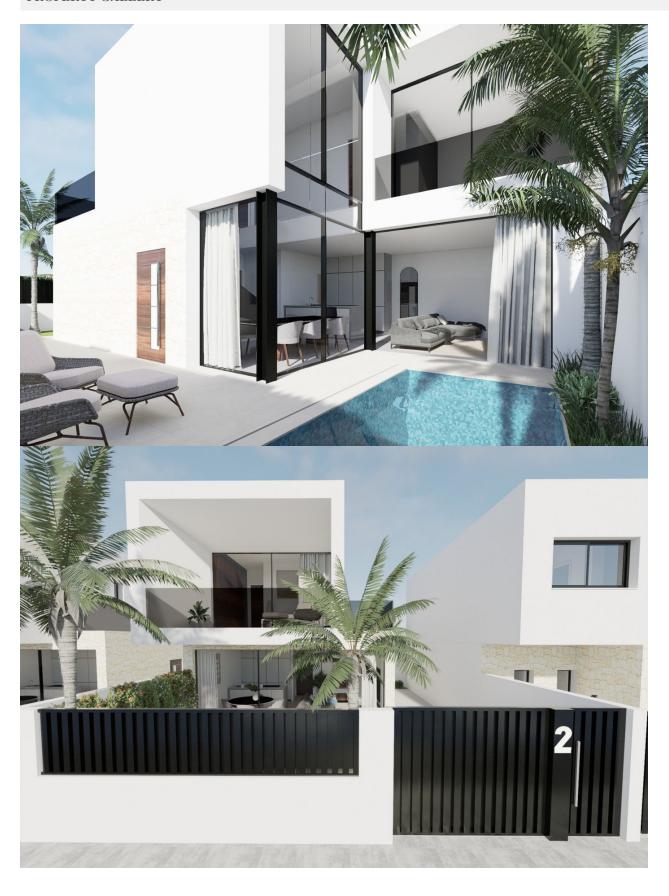

## **DESCRIPTION**

NEW BUILD VILLAS IN SAN PEDRO DEL PINATAR New Build 2 villas in San Pedro del Pinatar. New Build modern villas has 3 bedrooms, 3 bathrooms, open plan kitchen with the living area, fitted wardrobes, private garden with the pool and off road parking space, private solarium. Large windows in the living room with direct access to the pool area. Villas well located with respect to schools, shops, sports centres and public transport San Pedro del Pinatar's privileged location on the Mar Menor and Mediterranean coastline it attracts those with an interest in sailing and water sports, providing marina mooring and sailing clubs, while the beaches and natural mud baths attract those seeking safe sun, sea and sand. San Pedro del Pinatar has an established community and offers an excellent range of activities, including covered swimming pool and sports facilities, as well as a year round programme of social activities by the pleasant winter weather. The benefits of the mud baths, typical of the region, or the calm waters of the Mar Menor, have favoured the growth of Lo Pagán, which currently has all kind of amenities. In addition, it has an excellent location, just 5 minutes from the Commercial Centre Dos Mares. Murcia/Corvera airport is 30 minutes away and Alicante airport is an hour drive away.

#### 2 VIVIENDAS