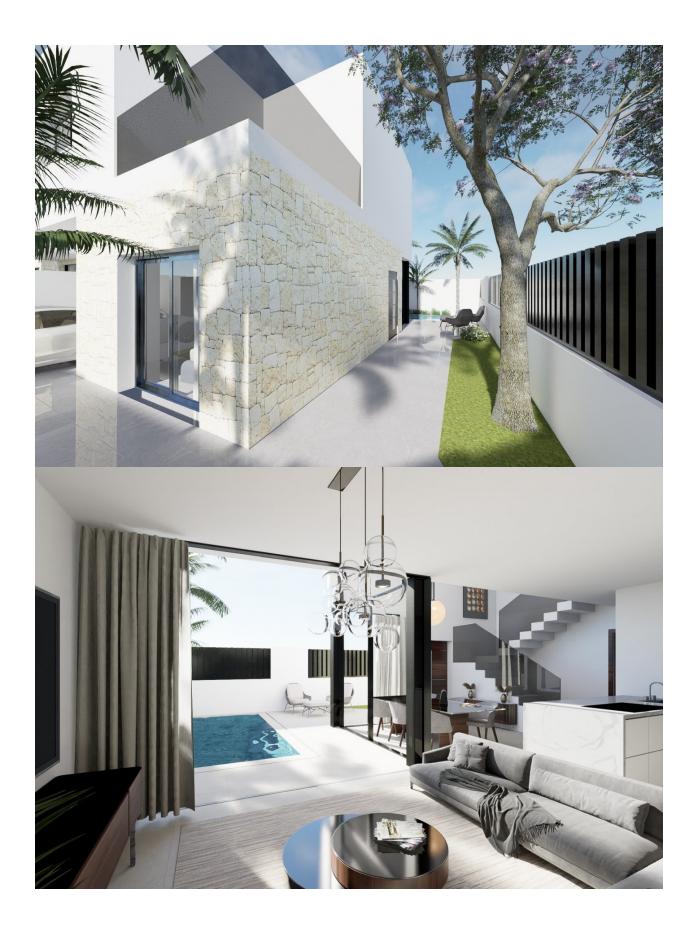

## **DESCRIPTION**

NEW BUILD VILLAS IN SAN PEDRO DEL PINATAR New Build 2 villas in San Pedro del Pinatar. New Build modern villas has 3 bedrooms, 3 bathrooms, open plan kitchen with the living area, fitted wardrobes, private garden with the pool and off road parking space, private solarium. Large windows in the living room with direct access to the pool area. Villas well located with respect to schools, shops, sports centres and public transport San Pedro del Pinatar's privileged location on the Mar Menor and Mediterranean coastline it attracts those with an interest in sailing and water sports, providing marina mooring and sailing clubs, while the beaches and natural mud baths attract those seeking safe sun, sea and sand. San Pedro del Pinatar has an established community and offers an excellent range of activities, including covered swimming pool and sports facilities, as well as a year round programme of social activities by the pleasant winter weather. The benefits of the mud baths, typical of the region, or the calm waters of the Mar Menor, have favoured the growth of Lo Pagán, which currently has all kind of amenities. In addition, it has an excellent location, just 5 minutes from the Commercial Centre Dos Mares. Murcia/Corvera airport is 30 minutes away and Alicante airport is an hour drive away.

## **GARDEN AND TERRACES**

- Open terrace Private garden