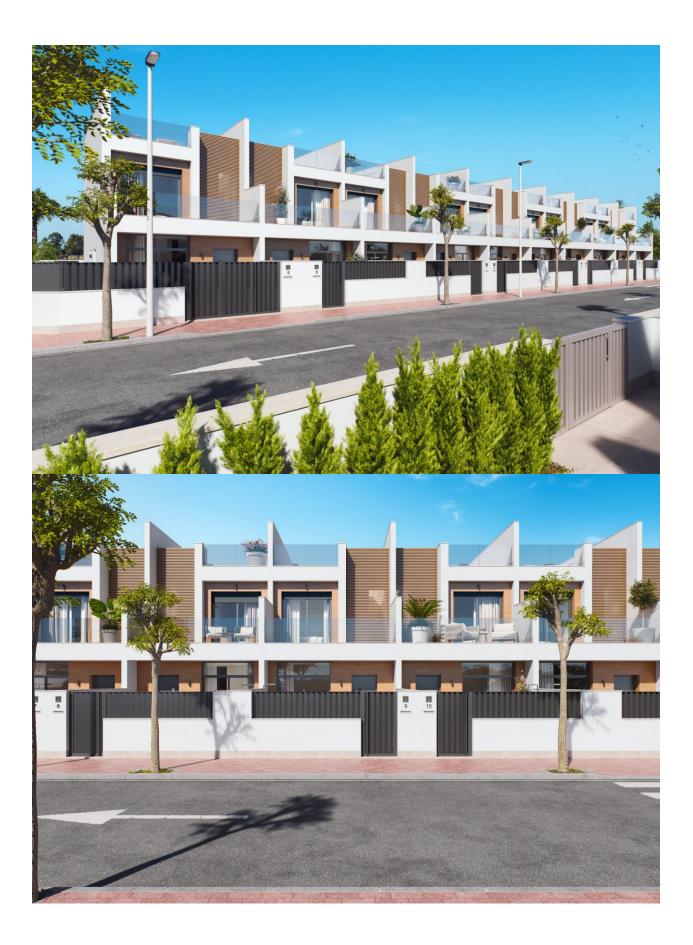

#### **DESCRIPTION**

NEW BUILD TOWNHOUSES IN SAN PEDRO DEL PINATAR New Build residential of townhouses in San Pedro del Pinatar, Murcia. Luxury residential complex made up of 18 townhouses, all with a private pool, terrace, solarium and parking space. Each property has 3 bedrooms and 2 full bathrooms, plus a walk-in closet in the master bedroom. Townhouses have been designed with a contemporary style and an open concept. consisting of an equipped kitchen and a living-dining room. The development is located in San Pedro del Pinatar, Murcia, surrounded by all services, sports facilities, near several golf courses and 5 minutes from the Mediterranean Sea and the Mar Menor beaches. The property will meet the highest standards and will be equipped with: Private pool with LED lighting and outdoor shower. Fully furnished and equipped kitchen with oven and microwave on column, built-in dishwasher and refrigerator, ceramic hob and extractor fan. LED lighting: inside the property (dining room, kitchen, corridors and bathrooms), as well as in outdoor areas. Motorized blinds in living room and main bedroom. Dressing room in master bedroom, with shelves, chest of drawers, trauser rails and mirror. Cabinets lined with drawers. Complete bathrooms with vanity unit, wall-hung toilet with built-in tank, mirror, rain-effect shower and shower screens. Pre-installation of underfloor heating in bathrooms Pre-installed air conditioning ducts. Pre-installation for solar panels. Solarium. Parking lot. San Pedro del Pinatar's privileged location on the Mar Menor and Mediterranean coastline it attracts those with an interest in sailing and watersports, providing marina mooring and sailing clubs, while the beaches and natural mud baths attract those seeking safe sun, sea and sand. San Pedro del Pinatar has an established community and offers an excellent range of activities, including covered swimming pool and sports facilities, as well as a year round