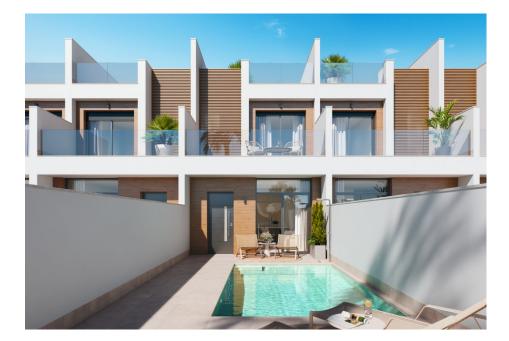

#### **DESCRIPTION**

NEW BUILD TOWNHOUSES IN SAN PEDRO DEL PINATAR New Build residential of townhouses in San Pedro del Pinatar, Murcia. Luxury residential complex made up of 18 townhouses, all with a private pool, terrace, solarium and parking space. Each property has 3 bedrooms and 2 full bathrooms, plus a walk-in closet in the master bedroom. Townhouses have been designed with a contemporary style and an open concept. consisting of an equipped kitchen and a living-dining room. The development is located in San Pedro del Pinatar, Murcia, surrounded by all services, sports facilities, near several golf courses and 5 minutes from the Mediterranean Sea and the Mar Menor beaches. The property will meet the highest standards and will be equipped with: Private pool with LED lighting and outdoor shower. Fully furnished and equipped kitchen with oven and microwave on column, built-in dishwasher and refrigerator, ceramic hob and extractor fan. LED lighting: inside the property (dining room, kitchen, corridors and bathrooms), as well as in outdoor areas. Motorized blinds in living room and main bedroom. Dressing room in master bedroom, with shelves, chest of drawers, trauser rails and mirror. Cabinets lined with drawers. Complete bathrooms with vanity unit, wall-hung toilet with built-in tank, mirror, rain-effect shower and shower screens. Pre-installation of underfloor heating in bathrooms Pre-installed air conditioning ducts. Pre-installation for solar panels. Solarium. Parking lot. San Pedro del Pinatar's privileged location on the Mar Menor and Mediterranean coastline it attracts those with an interest in sailing and watersports, providing marina mooring and sailing clubs, while the beaches and natural mud baths attract those seeking safe sun, sea and sand. San Pedro del Pinatar has an established community and offers an excellent range of activities, including covered swimming pool and sports facilities, as well as a year round