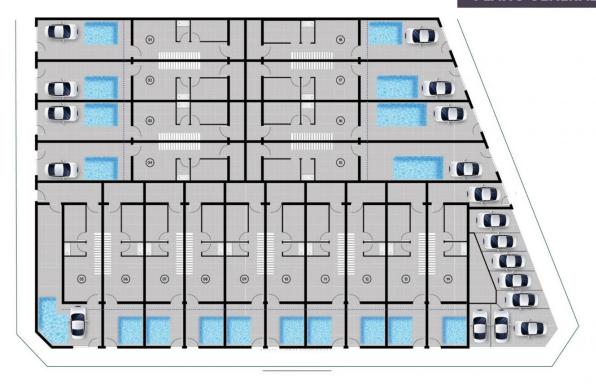

#### **DESCRIPTION**

NEW BUILD TOWNHOUSES IN SAN PEDRO DEL PINATAR New Build residential of townhouses in San Pedro del Pinatar, Murcia. Luxury residential complex made up of 18 townhouses, all with a private pool, terrace, solarium and parking space. Each property has 3 bedrooms and 2 full bathrooms, plus a walk-in closet in the master bedroom. Townhouses have been designed with a contemporary style and an open concept. consisting of an equipped kitchen and a living-dining room. The development is located in San Pedro del Pinatar, Murcia, surrounded by all services, sports facilities, near several golf courses and 5 minutes from the Mediterranean Sea and the Mar Menor beaches. The property will meet the highest standards and will be equipped with: Private pool with LED lighting and outdoor shower. Fully furnished and equipped kitchen with oven and microwave on column, built-in dishwasher and refrigerator, ceramic hob and extractor fan. LED lighting: inside the property (dining room, kitchen, corridors and bathrooms), as well as in outdoor areas. Motorized blinds in living room and main bedroom. Dressing room in master bedroom, with shelves, chest of drawers, trauser rails and mirror. Cabinets lined with drawers. Complete bathrooms with vanity unit, wall-hung toilet with built-in tank, mirror, rain-effect shower and shower screens. Pre-installation of underfloor heating in bathrooms Pre-installed air conditioning ducts. Pre-installation for solar panels. Solarium. Parking lot. San Pedro del Pinatar's privileged location on the Mar Menor and Mediterranean coastline it attracts those with an interest in sailing and watersports, providing marina mooring and sailing clubs, while the beaches and natural mud baths attract those seeking safe sun, sea and sand. San Pedro del Pinatar has an established community and offers an excellent range of activities, including covered swimming pool and sports facilities, as well as a year round

# PLANO GENERAL

"Experience our experience - Because you deserve the best"