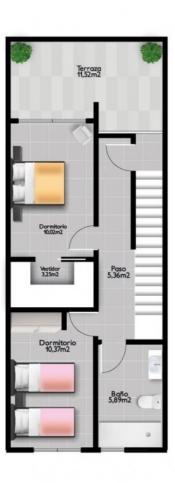

REF: # 10780

| INFO           |           |
|----------------|-----------|
| PRICE:         | 317.000 € |
| PROPERTY TYPE: | Townhouse |
| LOCATION:      |           |
| BEDROOMS:      | 3         |
| Bathrooms:     | 2         |
| Build:         | 104 (m2)  |
| Plot:          | 92 (m2)   |
| Terrace:       | -         |
| Year:          | -         |
| Floor:         | -         |
| Old price      | -         |

#### **DESCRIPTION**

NEW BUILD TOWNHOUSES IN SAN PEDRO DEL PINATAR New Build residential of townhouses in San Pedro del Pinatar, Murcia. Luxury residential complex made up of 18 townhouses, all with a private pool, terrace, solarium and parking space. Each property has 3 bedrooms and 2 full bathrooms, plus a walk-in closet in the master bedroom. Townhouses have been designed with a contemporary style and an open concept. consisting of an equipped kitchen and a living-dining room. The development is located in San Pedro del Pinatar, Murcia, surrounded by all services, sports facilities, near several golf courses and 5 minutes from the Mediterranean Sea and the Mar Menor beaches. The property will meet the highest standards and will be equipped with: Private pool with LED lighting and outdoor shower. Fully furnished and equipped kitchen with oven and microwave on column, built-in dishwasher and refrigerator, ceramic hob and extractor fan. LED lighting: inside the property (dining room, kitchen, corridors and bathrooms), as well as in outdoor areas. Motorized blinds in living room and main bedroom. Dressing room in master bedroom, with shelves, chest of drawers, trauser rails and mirror. Cabinets lined with drawers. Complete bathrooms with vanity unit, wall-hung toilet with built-in tank, mirror, rain-effect shower and shower screens. Pre-installation of underfloor heating in bathrooms Pre-installed air conditioning ducts. Pre-installation for solar panels. Solarium. Parking lot. San Pedro del Pinatar's privileged location on the Mar Menor and Mediterranean coastline it attracts those with an interest in sailing and watersports, providing marina mooring and sailing clubs, while the beaches and natural mud baths attract those seeking safe sun, sea and sand. San Pedro del Pinatar has an established community and offers an excellent range of activities, including covered swimming pool and sports facilities, as well as a year round