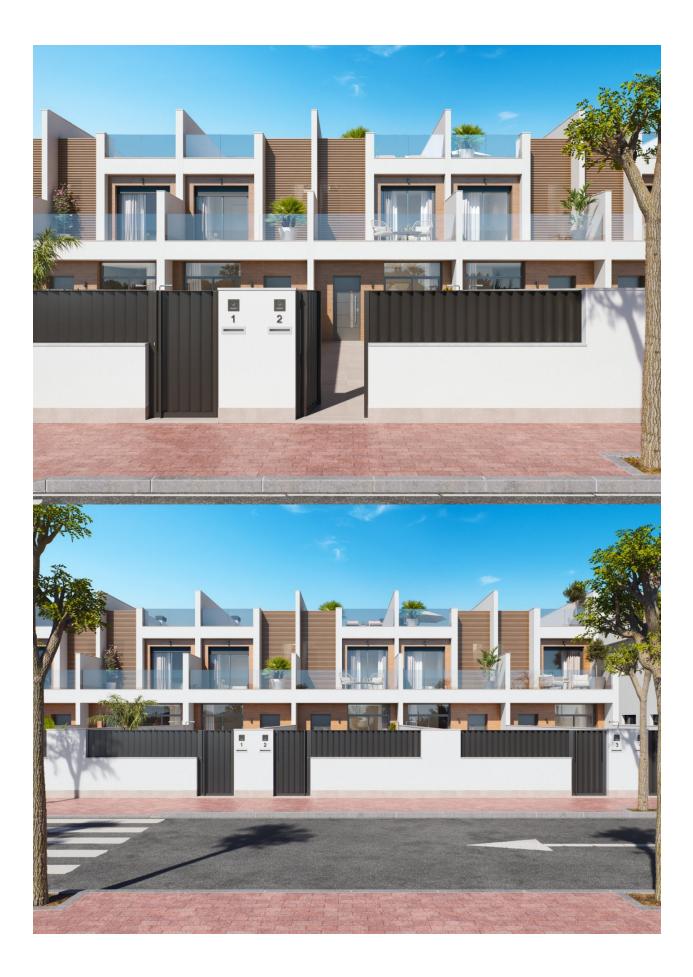

#### **DESCRIPTION**

NEW BUILD TOWNHOUSES IN SAN PEDRO DEL PINATAR New Build residential of townhouses in San Pedro del Pinatar, Murcia. Luxury residential complex made up of 18 townhouses, all with a private pool, terrace, solarium and parking space. Each property has 3 bedrooms and 2 full bathrooms, plus a walk-in closet in the master bedroom. Townhouses have been designed with a contemporary style and an open concept. consisting of an equipped kitchen and a living-dining room. The development is located in San Pedro del Pinatar, Murcia, surrounded by all services, sports facilities, near several golf courses and 5 minutes from the Mediterranean Sea and the Mar Menor beaches. The property will meet the highest standards and will be equipped with: Private pool with LED lighting and outdoor shower. Fully furnished and equipped kitchen with oven and microwave on column, built-in dishwasher and refrigerator, ceramic hob and extractor fan. LED lighting: inside the property (dining room, kitchen, corridors and bathrooms), as well as in outdoor areas. Motorized blinds in living room and main bedroom. Dressing room in master bedroom, with shelves, chest of drawers, trauser rails and mirror. Cabinets lined with drawers. Complete bathrooms with vanity unit, wall-hung toilet with built-in tank, mirror, rain-effect shower and shower screens. Pre-installation of underfloor heating in bathrooms Pre-installed air conditioning ducts. Pre-installation for solar panels. Solarium. Parking lot. San Pedro del Pinatar's privileged location on the Mar Menor and Mediterranean coastline it attracts those with an interest in sailing and watersports, providing marina mooring and sailing clubs, while the beaches and natural mud baths attract those seeking safe sun, sea and sand. San Pedro del Pinatar has an established community and offers an excellent range of activities, including covered swimming pool and sports facilities, as well as a year round