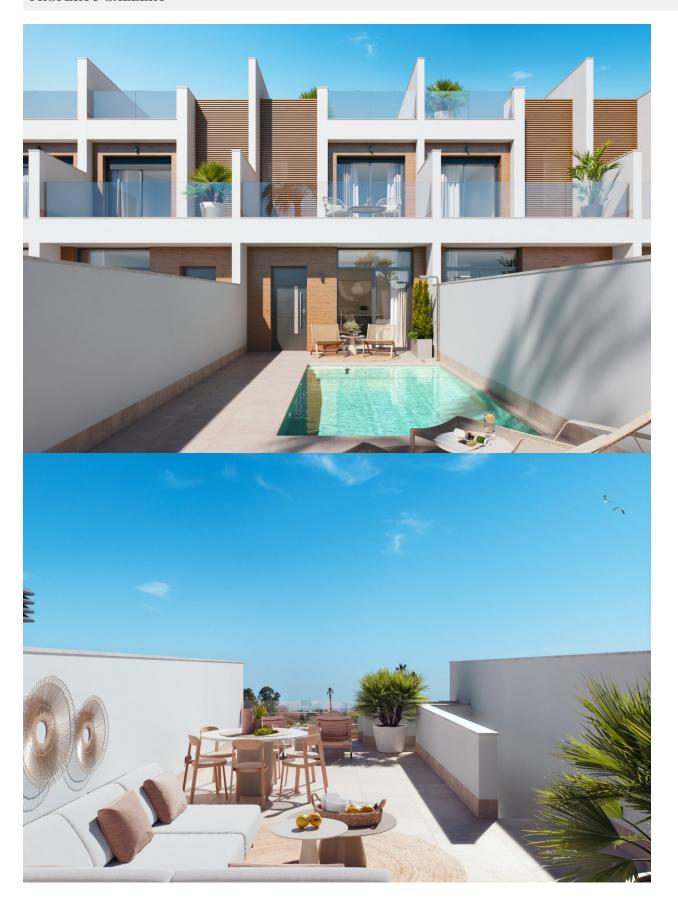

#### **DESCRIPTION**

NEW BUILD TOWNHOUSES IN SAN PEDRO DEL PINATAR New Build residential of townhouses in San Pedro del Pinatar, Murcia. Luxury residential complex made up of 18 townhouses, all with a private pool, terrace, solarium and parking space. Each property has 3 bedrooms and 2 full bathrooms, plus a walk-in closet in the master bedroom. Townhouses have been designed with a contemporary style and an open concept. consisting of an equipped kitchen and a living-dining room. The development is located in San Pedro del Pinatar, Murcia, surrounded by all services, sports facilities, near several golf courses and 5 minutes from the Mediterranean Sea and the Mar Menor beaches. The property will meet the highest standards and will be equipped with: Private pool with LED lighting and outdoor shower. Fully furnished and equipped kitchen with oven and microwave on column, built-in dishwasher and refrigerator, ceramic hob and extractor fan. LED lighting: inside the property (dining room, kitchen, corridors and bathrooms), as well as in outdoor areas. Motorized blinds in living room and main bedroom. Dressing room in master bedroom, with shelves, chest of drawers, trauser rails and mirror. Cabinets lined with drawers. Complete bathrooms with vanity unit, wall-hung toilet with built-in tank, mirror, rain-effect shower and shower screens. Pre-installation of underfloor heating in bathrooms Pre-installed air conditioning ducts. Pre-installation for solar panels. Solarium. Parking lot. San Pedro del Pinatar's privileged location on the Mar Menor and Mediterranean coastline it attracts those with an interest in sailing and watersports, providing marina mooring and sailing clubs, while the beaches and natural mud baths attract those seeking safe sun, sea and sand. San Pedro del Pinatar has an established community and offers an excellent range of activities, including covered swimming pool and sports facilities, as well as a year round

#### **GARDEN AND TERRACES**

- Open terrace Private garden