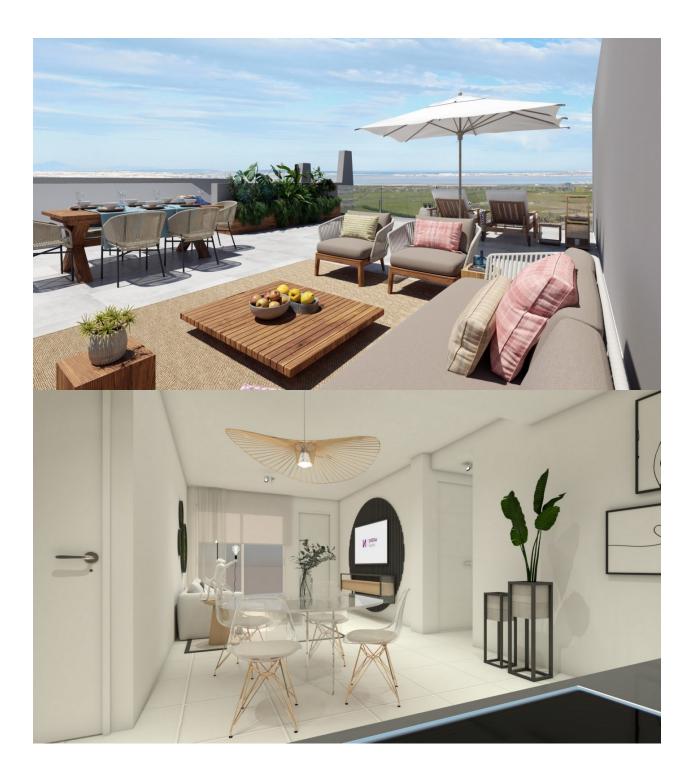

## DESCRIPTION

NEW BUILD APARTMENT TOP FLOOR IN SAN MIGUEL DE SALINAS - with private solarium and communal pool and gardens. This 65m2 ground floor apartment consists of 2 bedrooms, 2 bathrooms, a fully furnished kitchen with filter group and induction hob. 12m2 private terrace and a large 91m2 private solarium. The property is of a quality finish and includes; armoured access door with panoramic peephole, porcelain floors, compact blinds, white laminate cabinets with loft in bedrooms and pre-installation of air conditioning for split in living room and bedrooms. The residential complex has 108 apartments and is located in the town of San Miguel de Salinas, it is a gated residential which has a communal swimming pool for both adults and children, green areas and a children's playground. San Miguel de Salinas is located in the south of the Province of Alicante, between the cities Torrevieja and Murcia, only 7 miles from the coastline of Orihuela Costa. The town is situated on a hill (75m above sea level), which means there are many places that offer panoramic views over the salt lakes of La Mata and Torrevieja. The town still has a very traditional Spanish atmosphere, located inland and on the northern side of the town, there is a view over the salt lakes. From the south side, you have extensive views across lemon and orange groves. To the west, you will find the "La Pedrera" water reservoir, with the mountains of the "Sierra Escalona" and "La Pena" in the background. The center of town has several bars, restaurants, a supermarket and a number of Spanish shops. Situated near the many golf courses including Vistabella, Villamartin, Las Colinas and Campoamor, the shopping center "Zenia Boulevard" the largest in the Alicante region and only a 10 minute drive to the town of Torrevieja. Alicante airport located 35 minutes drive away and Murcias Corvera airport is about 1 hour drive away.