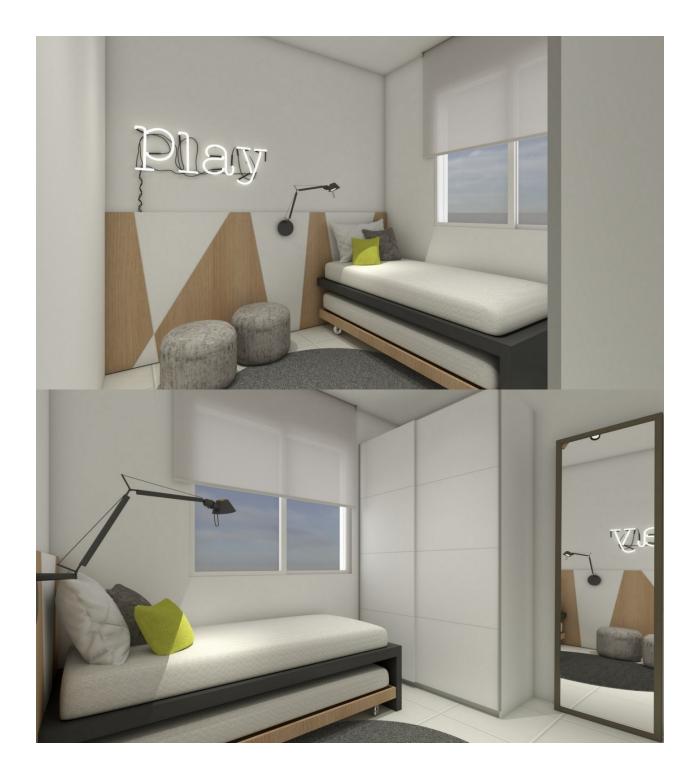

## DESCRIPTION

NEW BUILD APARTMENT TOP FLOOR IN SAN MIGUEL DE SALINAS - with private solarium and communal pool and gardens. This 65m2 ground floor apartment consists of 2 bedrooms, 2 bathrooms, a fully furnished kitchen with filter group and induction hob. 12m2 private terrace and a large 91m2 private solarium. The property is of a quality finish and includes; armoured access door with panoramic peephole, porcelain floors, compact blinds, white laminate cabinets with loft in bedrooms and pre-installation of air conditioning for split in living room and bedrooms. The residential complex has 108 apartments and is located in the town of San Miguel de Salinas, it is a gated residential which has a communal swimming pool for both adults and children, green areas and a children's playground. San Miguel de Salinas is located in the south of the Province of Alicante, between the cities Torrevieja and Murcia, only 7 miles from the coastline of Orihuela Costa. The town is situated on a hill (75m above sea level), which means there are many places that offer panoramic views over the salt lakes of La Mata and Torrevieja. The town still has a very traditional Spanish atmosphere, located inland and on the northern side of the town, there is a view over the salt lakes. From the south side, you have extensive views across lemon and orange groves. To the west, you will find the "La Pedrera" water reservoir, with the mountains of the "Sierra Escalona" and "La Pena" in the background. The center of town has several bars, restaurants, a supermarket and a number of Spanish shops. Situated near the many golf courses including Vistabella, Villamartin, Las Colinas and Campoamor, the shopping center "Zenia Boulevard" the largest in the Alicante region and only a 10 minute drive to the town of Torrevieja. Alicante airport located 35 minutes drive away and Murcias Corvera airport is about 1 hour drive away.