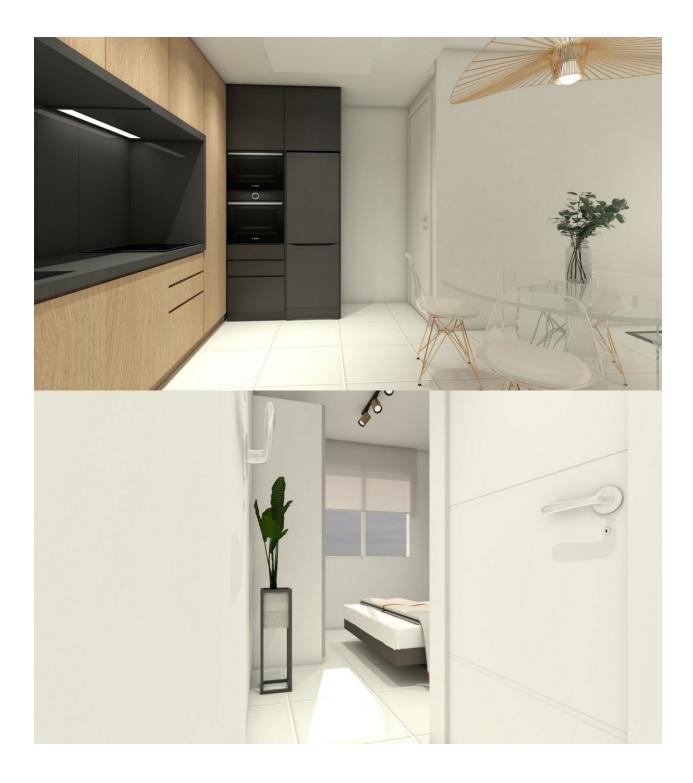

## DESCRIPTION

NEW BUILD APARTMENT TOP FLOOR IN SAN MIGUEL DE SALINAS - with private solarium and communal pool and gardens. This 65m2 ground floor apartment consists of 2 bedrooms, 2 bathrooms, a fully furnished kitchen with filter group and induction hob. 12m2 private terrace and a large 91m2 private solarium. The property is of a quality finish and includes; armoured access door with panoramic peephole, porcelain floors, compact blinds, white laminate cabinets with loft in bedrooms and pre-installation of air conditioning for split in living room and bedrooms. The residential complex has 108 apartments and is located in the town of San Miguel de Salinas, it is a gated residential which has a communal swimming pool for both adults and children, green areas and a children's playground. San Miguel de Salinas is located in the south of the Province of Alicante, between the cities Torrevieja and Murcia, only 7 miles from the coastline of Orihuela Costa. The town is situated on a hill (75m above sea level), which means there are many places that offer panoramic views over the salt lakes of La Mata and Torrevieja. The town still has a very traditional Spanish atmosphere, located inland and on the northern side of the town, there is a view over the salt lakes. From the south side, you have extensive views across lemon and orange groves. To the west, you will find the "La Pedrera" water reservoir, with the mountains of the "Sierra Escalona" and "La Pena" in the background. The center of town has several bars, restaurants, a supermarket and a number of Spanish shops. Situated near the many golf courses including Vistabella, Villamartin, Las Colinas and Campoamor, the shopping center "Zenia Boulevard" the largest in the Alicante region and only a 10 minute drive to the town of Torrevieja. Alicante airport located 35 minutes drive away and Murcias Corvera airport is about 1 hour drive away.

## **PROPERTY GALLERY**

"Experience our experience - Because you deserve the best"