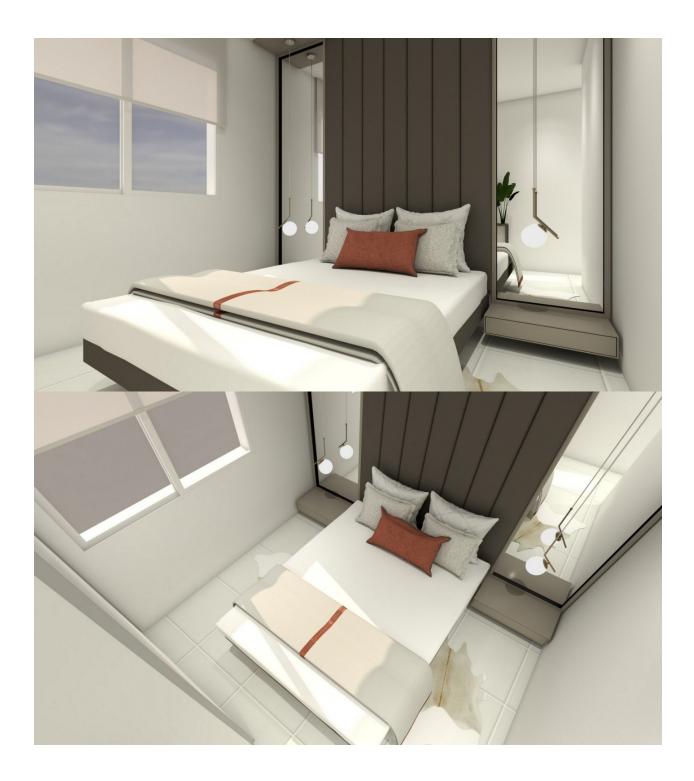

## DESCRIPTION

NEW BUILD APARTMENT TOP FLOOR IN SAN MIGUEL DE SALINAS - with private solarium and communal pool and gardens. This 65m2 ground floor apartment consists of 2 bedrooms, 2 bathrooms, a fully furnished kitchen with filter group and induction hob. 12m2 private terrace and a large 91m2 private solarium. The property is of a quality finish and includes; armoured access door with panoramic peephole, porcelain floors, compact blinds, white laminate cabinets with loft in bedrooms and pre-installation of air conditioning for split in living room and bedrooms. The residential complex has 108 apartments and is located in the town of San Miguel de Salinas, it is a gated residential which has a communal swimming pool for both adults and children, green areas and a children's playground. San Miguel de Salinas is located in the south of the Province of Alicante, between the cities Torrevieja and Murcia, only 7 miles from the coastline of Orihuela Costa. The town is situated on a hill (75m above sea level), which means there are many places that offer panoramic views over the salt lakes of La Mata and Torrevieja. The town still has a very traditional Spanish atmosphere, located inland and on the northern side of the town, there is a view over the salt lakes. From the south side, you have extensive views across lemon and orange groves. To the west, you will find the "La Pedrera" water reservoir, with the mountains of the "Sierra Escalona" and "La Pena" in the background. The center of town has several bars, restaurants, a supermarket and a number of Spanish shops. Situated near the many golf courses including Vistabella, Villamartin, Las Colinas and Campoamor, the shopping center "Zenia Boulevard" the largest in the Alicante region and only a 10 minute drive to the town of Torrevieja. Alicante airport located 35 minutes drive away and Murcias Corvera airport is about 1 hour drive away.

## **PROPERTY GALLERY**

"Experience our experience - Because you deserve the best"