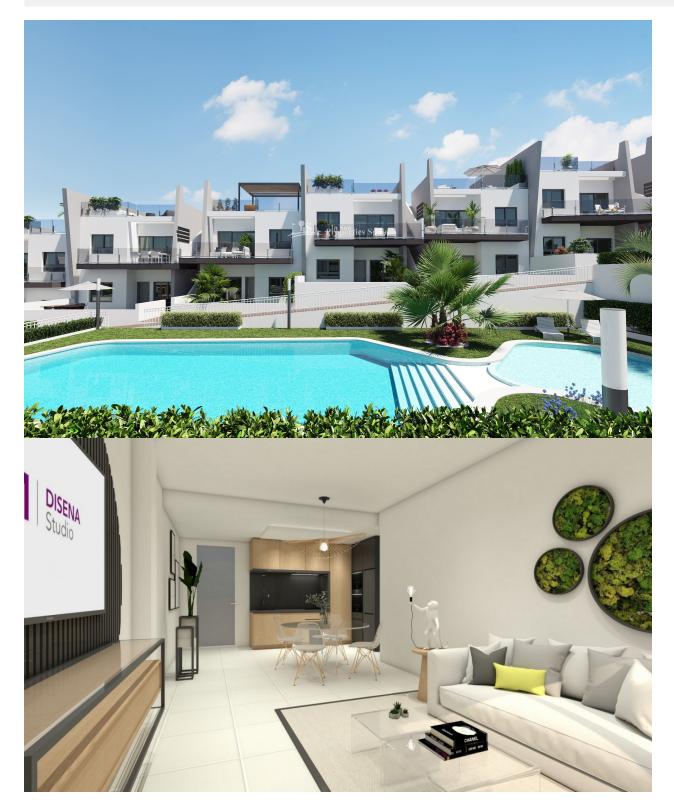

## DESCRIPTION

NEW BUILD APARTMENT TOP FLOOR IN SAN MIGUEL DE SALINAS - with private solarium and communal pool and gardens. This 65m2 ground floor apartment consists of 2 bedrooms, 2 bathrooms, a fully furnished kitchen with filter group and induction hob. 12m2 private terrace and a large 91m2 private solarium. The property is of a quality finish and includes; armoured access door with panoramic peephole, porcelain floors, compact blinds, white laminate cabinets with loft in bedrooms and pre-installation of air conditioning for split in living room and bedrooms. The residential complex has 108 apartments and is located in the town of San Miguel de Salinas, it is a gated residential which has a communal swimming pool for both adults and children, green areas and a children's playground. San Miguel de Salinas is located in the south of the Province of Alicante, between the cities Torrevieja and Murcia, only 7 miles from the coastline of Orihuela Costa. The town is situated on a hill (75m above sea level), which means there are many places that offer panoramic views over the salt lakes of La Mata and Torrevieja. The town still has a very traditional Spanish atmosphere, located inland and on the northern side of the town, there is a view over the salt lakes. From the south side, you have extensive views across lemon and orange groves. To the west, you will find the "La Pedrera" water reservoir, with the mountains of the "Sierra Escalona" and "La Pena" in the background. The center of town has several bars, restaurants, a supermarket and a number of Spanish shops. Situated near the many golf courses including Vistabella, Villamartin, Las Colinas and Campoamor, the shopping center "Zenia Boulevard" the largest in the Alicante region and only a 10 minute drive to the town of Torrevieja. Alicante airport located 35 minutes drive away and Murcias Corvera airport is about 1 hour drive away.