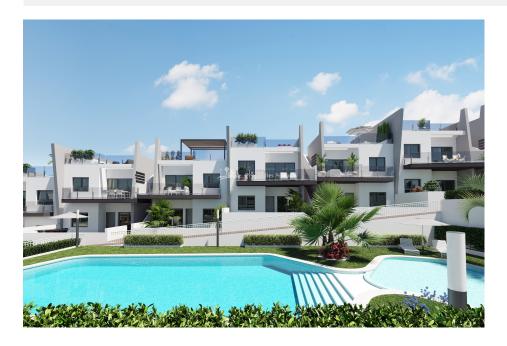

## DESCRIPTION

NEW BUILD APARTMENT TOP FLOOR IN SAN MIGUEL DE SALINAS - with private solarium and communal pool and gardens. This 65m2 ground floor apartment consists of 2 bedrooms, 2 bathrooms, a fully furnished kitchen with filter group and induction hob. 12m2 private terrace and a large 91m2 private solarium. The property is of a quality finish and includes; armoured access door with panoramic peephole, porcelain floors, compact blinds, white laminate cabinets with loft in bedrooms and pre-installation of air conditioning for split in living room and bedrooms. The residential complex has 108 apartments and is located in the town of San Miguel de Salinas, it is a gated residential which has a communal swimming pool for both adults and children, green areas and a children's playground. San Miguel de Salinas is located in the south of the Province of Alicante, between the cities Torrevieja and Murcia, only 7 miles from the coastline of Orihuela Costa. The town is situated on a hill (75m above sea level), which means there are many places that offer panoramic views over the salt lakes of La Mata and Torrevieja. The town still has a very traditional Spanish atmosphere, located inland and on the northern side of the town, there is a view over the salt lakes. From the south side, you have extensive views across lemon and orange groves. To the west, you will find the "La Pedrera" water reservoir, with the mountains of the "Sierra Escalona" and "La Pena" in the background. The center of town has several bars, restaurants, a supermarket and a number of Spanish shops. Situated near the many golf courses including Vistabella, Villamartin, Las Colinas and Campoamor, the shopping center "Zenia Boulevard" the largest in the Alicante region and only a 10 minute drive to the town of Torrevieja. Alicante airport located 35 minutes drive away and Murcias Corvera airport is about 1 hour drive away.