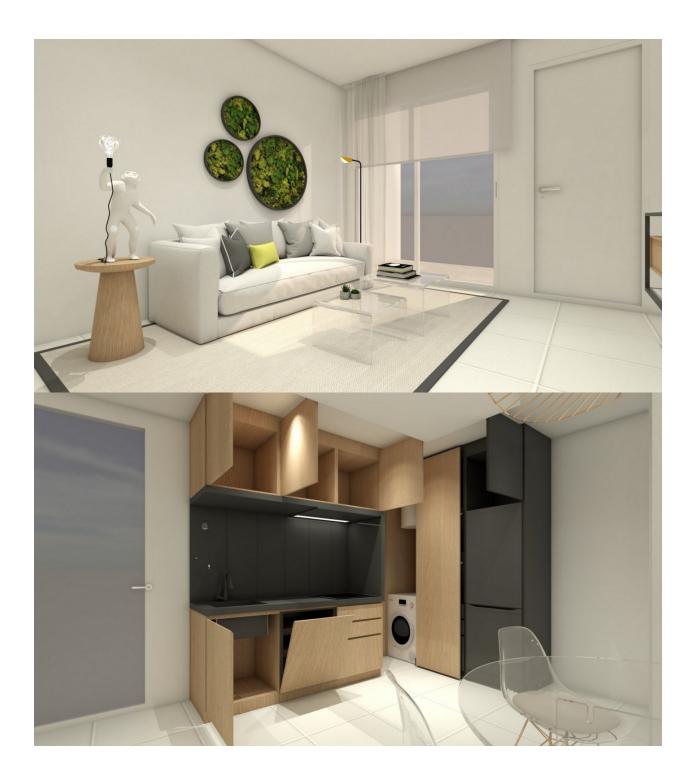

## DESCRIPTION

NEW BUILD APARTMENT TOP FLOOR IN SAN MIGUEL DE SALINAS - with private solarium and communal pool and gardens. This 65m2 ground floor apartment consists of 2 bedrooms, 2 bathrooms, a fully furnished kitchen with filter group and induction hob. 12m2 private terrace and a large 91m2 private solarium. The property is of a quality finish and includes; armoured access door with panoramic peephole, porcelain floors, compact blinds, white laminate cabinets with loft in bedrooms and pre-installation of air conditioning for split in living room and bedrooms. The residential complex has 108 apartments and is located in the town of San Miguel de Salinas, it is a gated residential which has a communal swimming pool for both adults and children, green areas and a children's playground. San Miguel de Salinas is located in the south of the Province of Alicante, between the cities Torrevieja and Murcia, only 7 miles from the coastline of Orihuela Costa. The town is situated on a hill (75m above sea level), which means there are many places that offer panoramic views over the salt lakes of La Mata and Torrevieja. The town still has a very traditional Spanish atmosphere, located inland and on the northern side of the town, there is a view over the salt lakes. From the south side, you have extensive views across lemon and orange groves. To the west, you will find the "La Pedrera" water reservoir, with the mountains of the "Sierra Escalona" and "La Pena" in the background. The center of town has several bars, restaurants, a supermarket and a number of Spanish shops. Situated near the many golf courses including Vistabella, Villamartin, Las Colinas and Campoamor, the shopping center "Zenia Boulevard" the largest in the Alicante region and only a 10 minute drive to the town of Torrevieja. Alicante airport located 35 minutes drive away and Murcias Corvera airport is about 1 hour drive away.

## **PROPERTY GALLERY**

"Experience our experience - Because you deserve the best"