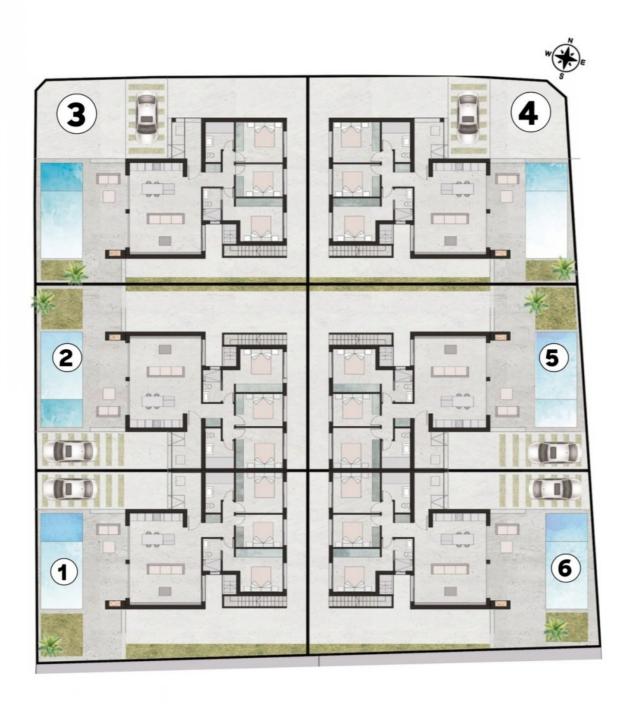

#### **DESCRIPTION**

NEW BUILD SEMI-DETACHED VILLAS IN SAN PEDRO DEL PINATAR New Build residential of 6 villas in san Pedro del Pinatar. New Build villas with 3 bedroom, 2 bathrooms, with wonderful private swimming pool, large roof solarium, sun kissed front, side and rear terraces and off road parking. The villas are designed on one level with elevated ceiling to the lounge/kitchen area, each villa boasts wrap around terrace / sun zones on the ground floor and a large private solarium on the first floor to enjoy hours of sunshine, all year round. 3 bedrooms (master bedroom en-suite) and separate family bathroom... designed with a contemporary 'eco' style and open plan concept, comprising a fitted kitchen and lounge-dining room, a private summer patio area. The villas are equipped with: private swimming pool with outdoor shower, solarium, terrace areas, fully fitted kitchen and bathrooms with led mirror, lined wardrobes with drawers, interior/exterior lighting installed air-conditioning, electric operated shutters in each room. The development is located in a residential area of San Pedro del Pinatar, surrounded by services, parks, sports facilities, near several Golf Courses such as Roda Golf, Lo Romero and La Serena Golf and only 5 minutes from the stunning beaches of the Mediterranean or the Mar Menor. Murcia/Corvera airport is 30 minutes away and Alicante airport is an hour drive away.