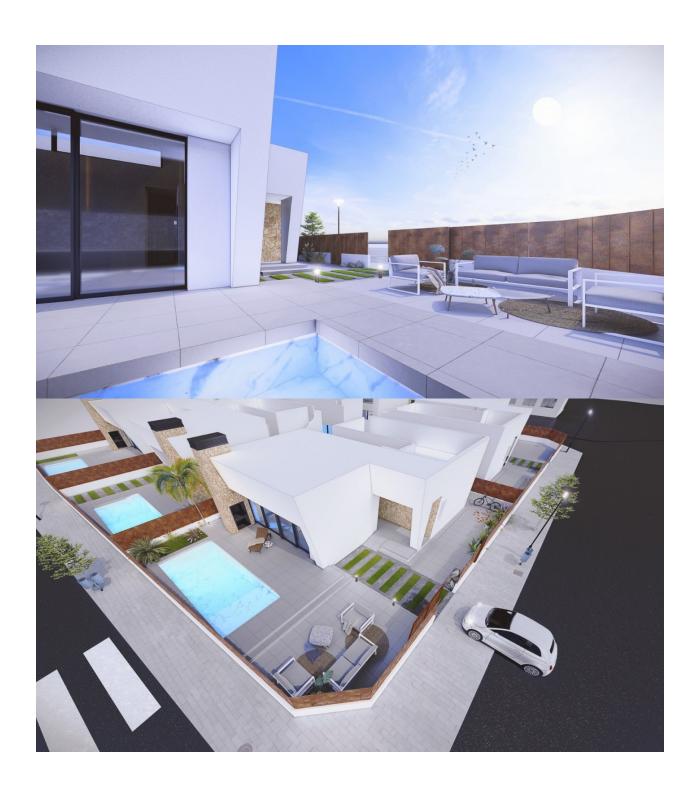

#### **DESCRIPTION**

NEW BUILD SEMI-DETACHED VILLAS IN SAN PEDRO DEL PINATAR New Build residential of 6 villas in san Pedro del Pinatar. New Build villas with 3 bedroom, 2 bathrooms, with wonderful private swimming pool, large roof solarium, sun kissed front, side and rear terraces and off road parking. The villas are designed on one level with elevated ceiling to the lounge/kitchen area, each villa boasts wrap around terrace / sun zones on the ground floor and a large private solarium on the first floor to enjoy hours of sunshine, all year round. 3 bedrooms (master bedroom en-suite) and separate family bathroom... designed with a contemporary 'eco' style and open plan concept, comprising a fitted kitchen and lounge-dining room, a private summer patio area. The villas are equipped with: private swimming pool with outdoor shower, solarium, terrace areas, fully fitted kitchen and bathrooms with led mirror, lined wardrobes with drawers, interior/exterior lighting installed air-conditioning, electric operated shutters in each room. The development is located in a residential area of San Pedro del Pinatar, surrounded by services, parks, sports facilities, near several Golf Courses such as Roda Golf, Lo Romero and La Serena Golf and only 5 minutes from the stunning beaches of the Mediterranean or the Mar Menor. Murcia/Corvera airport is 30 minutes away and Alicante airport is an hour drive away.

# GARDEN AND TERRACES

- Open terrace Private garden