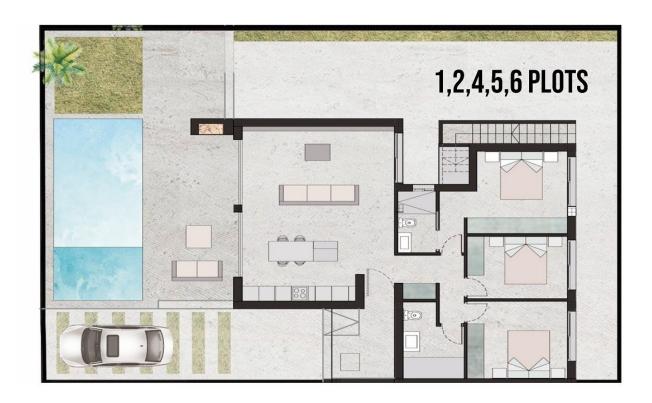

#### **DESCRIPTION**

NEW BUILD SEMI-DETACHED VILLAS IN SAN PEDRO DEL PINATAR New Build residential of 6 villas in san Pedro del Pinatar. New Build villas with 3 bedroom, 2 bathrooms, with wonderful private swimming pool, large roof solarium, sun kissed front, side and rear terraces and off road parking. The villas are designed on one level with elevated ceiling to the lounge/kitchen area, each villa boasts wrap around terrace / sun zones on the ground floor and a large private solarium on the first floor to enjoy hours of sunshine, all year round. 3 bedrooms (master bedroom en-suite) and separate family bathroom... designed with a contemporary 'eco' style and open plan concept, comprising a fitted kitchen and lounge-dining room, a private summer patio area. The villas are equipped with: private swimming pool with outdoor shower, solarium, terrace areas, fully fitted kitchen and bathrooms with led mirror, lined wardrobes with drawers, interior/exterior lighting installed air-conditioning, electric operated shutters in each room. The development is located in a residential area of San Pedro del Pinatar, surrounded by services, parks, sports facilities, near several Golf Courses such as Roda Golf, Lo Romero and La Serena Golf and only 5 minutes from the stunning beaches of the Mediterranean or the Mar Menor. Murcia/Corvera airport is 30 minutes away and Alicante airport is an hour drive away.