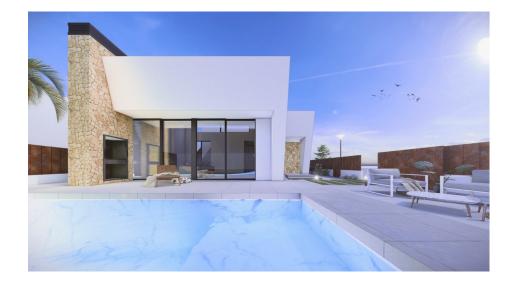

#### **DESCRIPTION**

NEW BUILD SEMI-DETACHED VILLAS IN SAN PEDRO DEL PINATAR New Build residential of 6 villas in san Pedro del Pinatar. New Build villas with 3 bedroom, 2 bathrooms, with wonderful private swimming pool, large roof solarium, sun kissed front, side and rear terraces and off road parking. The villas are designed on one level with elevated ceiling to the lounge/kitchen area, each villa boasts wrap around terrace / sun zones on the ground floor and a large private solarium on the first floor to enjoy hours of sunshine, all year round. 3 bedrooms (master bedroom en-suite) and separate family bathroom... designed with a contemporary 'eco' style and open plan concept, comprising a fitted kitchen and lounge-dining room, a private summer patio area. The villas are equipped with: private swimming pool with outdoor shower, solarium, terrace areas, fully fitted kitchen and bathrooms with led mirror, lined wardrobes with drawers, interior/exterior lighting installed air-conditioning, electric operated shutters in each room. The development is located in a residential area of San Pedro del Pinatar, surrounded by services, parks, sports facilities, near several Golf Courses such as Roda Golf, Lo Romero and La Serena Golf and only 5 minutes from the stunning beaches of the Mediterranean or the Mar Menor. Murcia/Corvera airport is 30 minutes away and Alicante airport is an hour drive away.