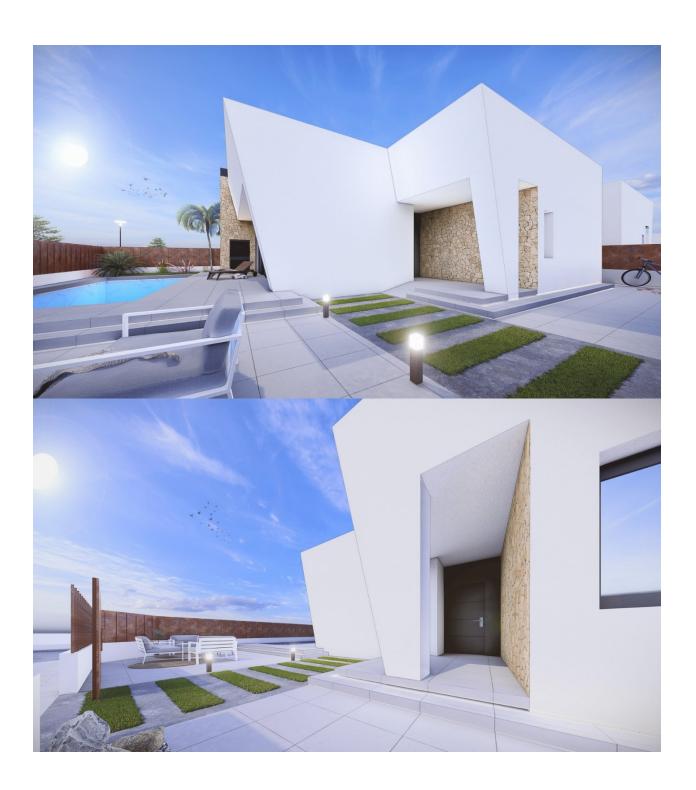

#### **DESCRIPTION**

NEW BUILD SEMI-DETACHED VILLAS IN SAN PEDRO DEL PINATAR New Build residential of 6 villas in san Pedro del Pinatar. New Build villas with 3 bedroom, 2 bathrooms, with wonderful private swimming pool, large roof solarium, sun kissed front, side and rear terraces and off road parking. The villas are designed on one level with elevated ceiling to the lounge/kitchen area, each villa boasts wrap around terrace / sun zones on the ground floor and a large private solarium on the first floor to enjoy hours of sunshine, all year round. 3 bedrooms (master bedroom en-suite) and separate family bathroom... designed with a contemporary 'eco' style and open plan concept, comprising a fitted kitchen and lounge-dining room, a private summer patio area. The villas are equipped with: private swimming pool with outdoor shower, solarium, terrace areas, fully fitted kitchen and bathrooms with led mirror, lined wardrobes with drawers, interior/exterior lighting installed air-conditioning, electric operated shutters in each room. The development is located in a residential area of San Pedro del Pinatar, surrounded by services, parks, sports facilities, near several Golf Courses such as Roda Golf, Lo Romero and La Serena Golf and only 5 minutes from the stunning beaches of the Mediterranean or the Mar Menor. Murcia/Corvera airport is 30 minutes away and Alicante airport is an hour drive away.

### **EXTRA**

- Reinforced doorStorage room

"Experience our experience - Because you deserve the best"