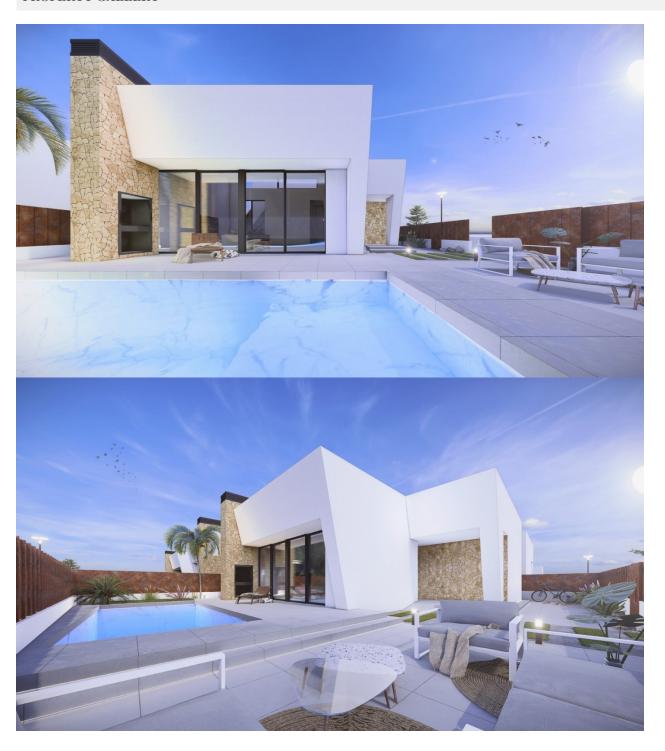

#### **DESCRIPTION**

NEW BUILD SEMI-DETACHED VILLAS IN SAN PEDRO DEL PINATAR New Build residential of 6 villas in san Pedro del Pinatar. New Build villas with 3 bedroom, 2 bathrooms, with wonderful private swimming pool, large roof solarium, sun kissed front, side and rear terraces and off road parking. The villas are designed on one level with elevated ceiling to the lounge/kitchen area, each villa boasts wrap around terrace / sun zones on the ground floor and a large private solarium on the first floor to enjoy hours of sunshine, all year round. 3 bedrooms (master bedroom en-suite) and separate family bathroom... designed with a contemporary 'eco' style and open plan concept, comprising a fitted kitchen and lounge-dining room, a private summer patio area. The villas are equipped with: private swimming pool with outdoor shower, solarium, terrace areas, fully fitted kitchen and bathrooms with led mirror, lined wardrobes with drawers, interior/exterior lighting installed air-conditioning, electric operated shutters in each room. The development is located in a residential area of San Pedro del Pinatar, surrounded by services, parks, sports facilities, near several Golf Courses such as Roda Golf, Lo Romero and La Serena Golf and only 5 minutes from the stunning beaches of the Mediterranean or the Mar Menor. Murcia/Corvera airport is 30 minutes away and Alicante airport is an hour drive away.

# GARDEN AND TERRACES

- Open terrace Private garden