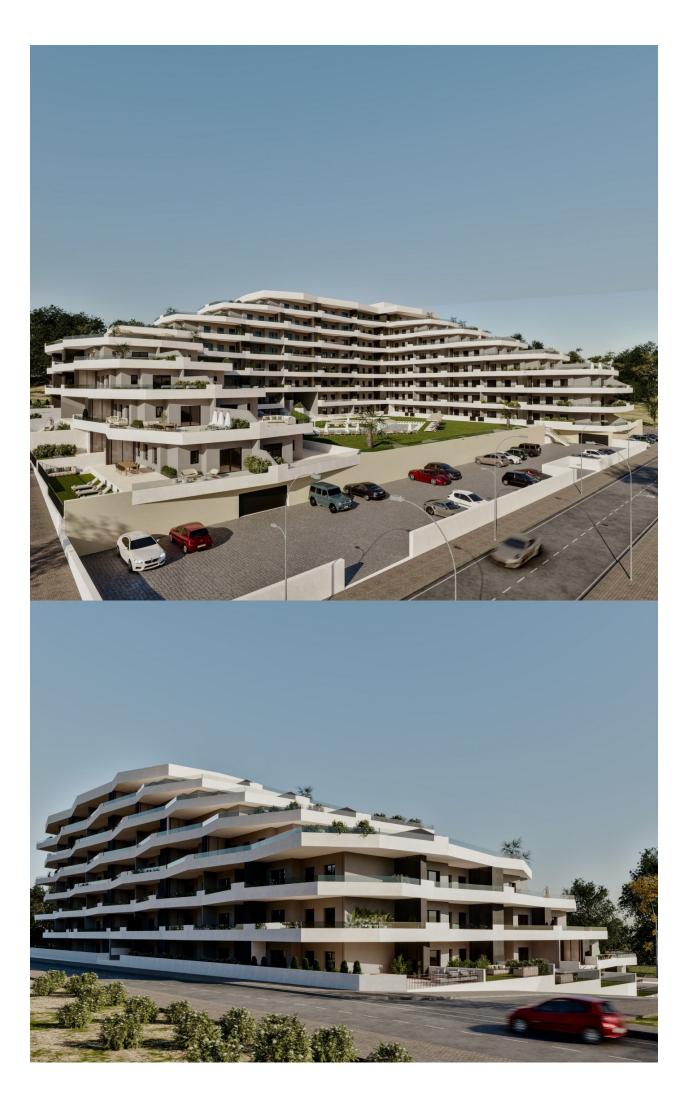

## DESCRIPTION

NEW BUILD GROUND FLOOR APARTMENT IN SAN MIGUEL DE SALINAS - with communal pool and gardens New Build residential of 165 apartments of 2 and 3 bedrooms, distributed over 7 floors. Fully enclosed residential with communal swimming pools for adults and children, green areas, playground for children and an area for adults with bio-healthy circuit, located on the Costa Blanca in San Miguel de Salinas near golf courses, beach and shopping centres. All apartments comes with parking. An option storage room at an extra cost. Quality specifications: - Fully fitted kitchen with filter group and induction hob. - Porcelanic floors. - Compact blinds. - White laminated wardrobes with mezzanine in bedrooms. - Pre-installation for split air conditioning in living room and bedroom. - Aerothermics. 70% energy saving. San Miguel de Salinas is a municipality in the Valencian Community, Spain. Located in the south of the province of Alicante, in the region of Vega Baja del Segura near the Region of Murcia. San Miguel de Salinas located close to the Las Colinas and Campoamor golf courses, offers exceptional views of the Torrevieja and La Mata lagoons. Alicante airport located 35 minutes drive away and Murcias Corvera airport is about 1 hour drive away.

| STYLE              | VIEWS           | AIRCONDITIONING         | DISTANCE TO :                                                         |
|--------------------|-----------------|-------------------------|-----------------------------------------------------------------------|
| Modern             | Panoramic views | Central airconditioning | Beach : +10 Km                                                        |
|                    |                 |                         | Airport: 40 Km                                                        |
| PARKING            | FLOARING        | KITCHEN                 | GARDEN AND<br>TERRACES                                                |
| Darking no Corol 1 | Tile floors     | Open kitchen            |                                                                       |
| Parking no Cars: 1 | Stone floors    | • Open Michen           | <ul><li>Open terrace</li><li>Play Ground</li><li>Landscaped</li></ul> |

Fenced

Communal Garden