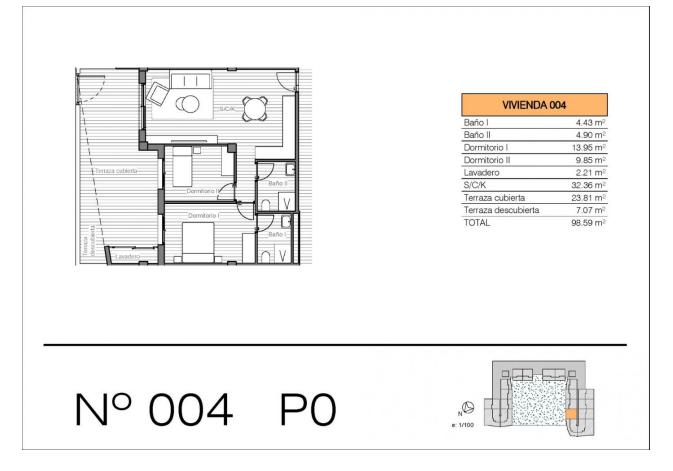

REF: # 10816

| INFO           |           |  |
|----------------|-----------|--|
| PRICE:         | 209.900 € |  |
| PROPERTY TYPE: | Apartment |  |
| LOCATION:      |           |  |
| BEDROOMS:      | 2         |  |
| Bathrooms:     | 2         |  |
| Build:         | 67 (m2)   |  |
| Plot:          | -         |  |
| Terrace:       | 30 (m2)   |  |
| Year:          | -         |  |
| Floor:         | -         |  |
| Old price      | -         |  |

## DESCRIPTION

NEW BUILD GROUND FLOOR APARTMENT IN SAN MIGUEL DE SALINAS - with communal pool and gardens New Build residential of 165 apartments of 2 and 3 bedrooms, distributed over 7 floors. Fully enclosed residential with communal swimming pools for adults and children, green areas, playground for children and an area for adults with bio-healthy circuit, located on the Costa Blanca in San Miguel de Salinas near golf courses, beach and shopping centres. All apartments comes with parking. An option storage room at an extra cost. Quality specifications: - Fully fitted kitchen with filter group and induction hob. - Porcelanic floors. - Compact blinds. - White laminated wardrobes with mezzanine in bedrooms. - Pre-installation for split air conditioning in living room and bedroom. - Aerothermics. 70% energy saving. San Miguel de Salinas is a municipality in the Valencian Community, Spain. Located in the south of the province of Alicante, in the region of Vega Baja del Segura near the Region of Murcia. San Miguel de Salinas located close to the Las Colinas and Campoamor golf courses, offers exceptional views of the Torrevieja and La Mata lagoons. Alicante airport located 35 minutes drive away and Murcias Corvera airport is about 1 hour drive away.