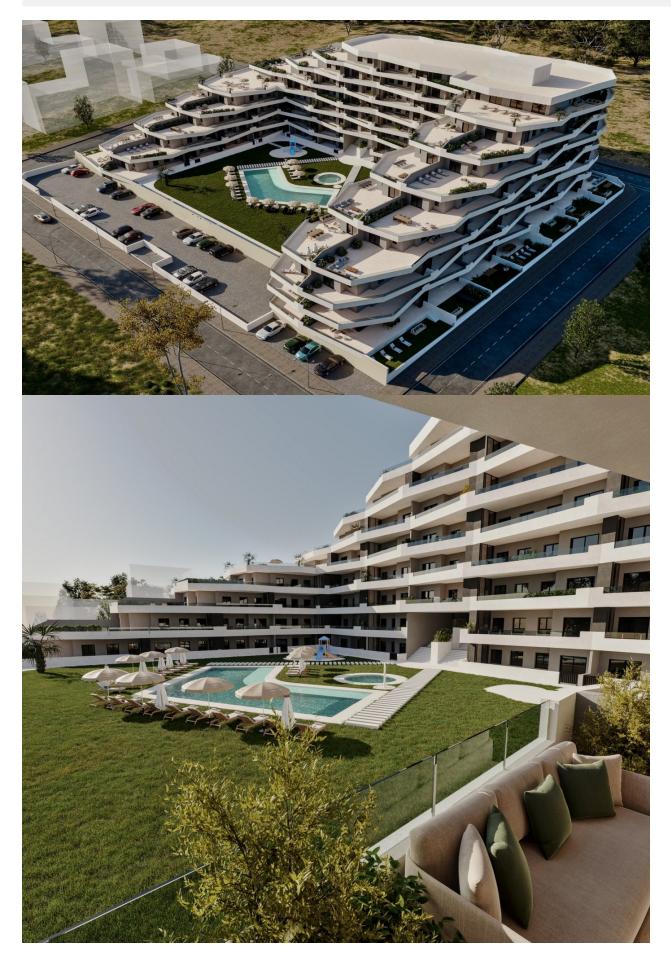

## DESCRIPTION

NEW BUILD GROUND FLOOR APARTMENT IN SAN MIGUEL DE SALINAS - with communal pool and gardens New Build residential of 165 apartments of 2 and 3 bedrooms, distributed over 7 floors. Fully enclosed residential with communal swimming pools for adults and children, green areas, playground for children and an area for adults with bio-healthy circuit, located on the Costa Blanca in San Miguel de Salinas near golf courses, beach and shopping centres. All apartments comes with parking. An option storage room at an extra cost. Quality specifications: - Fully fitted kitchen with filter group and induction hob. - Porcelanic floors. - Compact blinds. - White laminated wardrobes with mezzanine in bedrooms. - Pre-installation for split air conditioning in living room and bedroom. - Aerothermics. 70% energy saving. San Miguel de Salinas is a municipality in the Valencian Community, Spain. Located in the south of the province of Alicante, in the region of Vega Baja del Segura near the Region of Murcia. San Miguel de Salinas located close to the Las Colinas and Campoamor golf courses, offers exceptional views of the Torrevieja and La Mata lagoons. Alicante airport located 35 minutes drive away and Murcias Corvera airport is about 1 hour drive away.