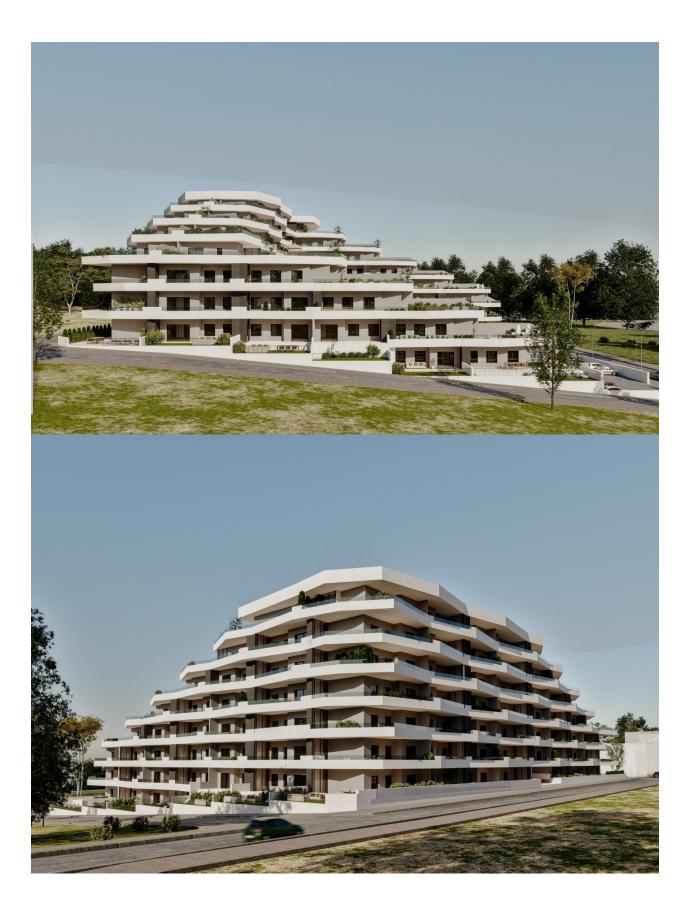

## DESCRIPTION

NEW BUILD GROUND FLOOR APARTMENT IN SAN MIGUEL DE SALINAS - with communal pool and gardens New Build residential of 165 apartments of 2 and 3 bedrooms, distributed over 7 floors. Fully enclosed residential with communal swimming pools for adults and children, green areas, playground for children and an area for adults with bio-healthy circuit, located on the Costa Blanca in San Miguel de Salinas near golf courses, beach and shopping centres. All apartments comes with parking. An option storage room at an extra cost. Quality specifications: - Fully fitted kitchen with filter group and induction hob. - Porcelanic floors. - Compact blinds. - White laminated wardrobes with mezzanine in bedrooms. - Pre-installation for split air conditioning in living room and bedroom. - Aerothermics. 70% energy saving. San Miguel de Salinas is a municipality in the Valencian Community, Spain. Located in the south of the province of Alicante, in the region of Vega Baja del Segura near the Region of Murcia. San Miguel de Salinas located close to the Las Colinas and Campoamor golf courses, offers exceptional views of the Torrevieja and La Mata lagoons. Alicante airport located 35 minutes drive away and Murcias Corvera airport is about 1 hour drive away.

| STYLE              | VIEWS           | AIRCONDITIONING         | DISTANCE TO :                                                         |
|--------------------|-----------------|-------------------------|-----------------------------------------------------------------------|
| Modern             | Panoramic views | Central airconditioning | Beach : +10 Km                                                        |
|                    |                 |                         | Airport: 40 Km                                                        |
| PARKING            | FLOARING        | KITCHEN                 | GARDEN AND<br>TERRACES                                                |
| Darking no Corol 1 | Tile floors     | Open kitchen            |                                                                       |
| Parking no Cars: 1 | Stone floors    | • Open Michen           | <ul><li>Open terrace</li><li>Play Ground</li><li>Landscaped</li></ul> |

Fenced

Communal Garden