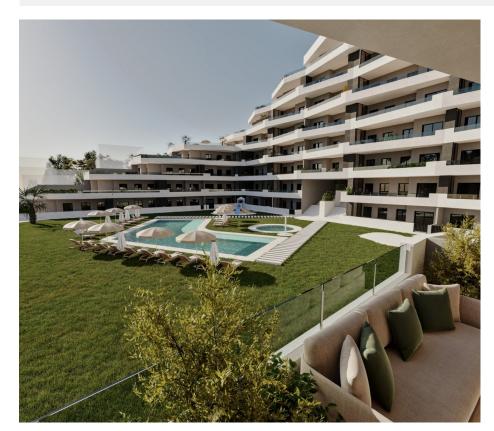

## DESCRIPTION

LOVELY NEW BUILD APARTMENT IN SAN MIGUEL DE SALINAS - Communal facilities include, swimming pool, children's pool & bio-healthy circuit This new build residential of 165 apartments is located on the Costa Blanca in San Miguel de Salinas near golf courses, beach and shopping centres. It is a fully enclosed residential with communal swimming pools for adults and children, green areas, playground for children and an area for adults with bio-healthy circuit. The apartment is 67m2 and consists of 2 bedrooms, 2 bathrooms, fully fitted kitchen, 23m2 terrace, private parking and a storage room available at an extra cost. Included in the price is kitchen with filter group and induction hob, Porcelanic floors, Compact blinds, White laminated wardrobes with mezzanine in bedrooms, Aerothermics. 70% energy saving and pre-installation for split air conditioning in living room and bedroom. San Miguel de Salinas is located in the south of the Province of Alicante, between the cities Torrevieja and Murcia, only 7 miles from the coastline of Orihuela Costa. The town is situated on a hill (75m above sea level), which means there are many places that offer panoramic views over the salt lakes of La Mata and Torrevieja. The town still has a very traditional Spanish atmosphere, located inland and on the northern side