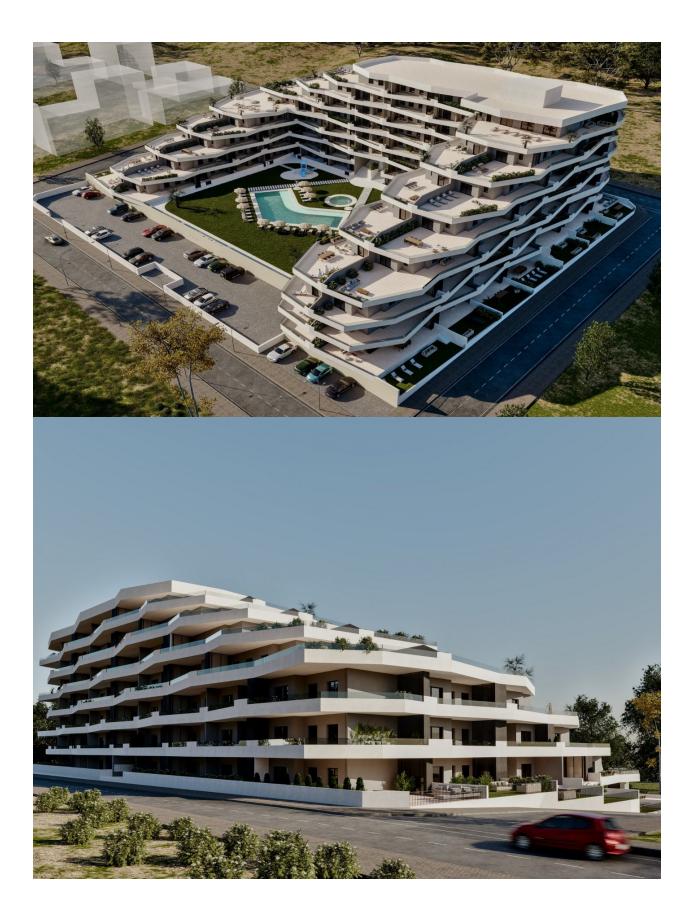

## DESCRIPTION

LOVELY NEW BUILD APARTMENT IN SAN MIGUEL DE SALINAS - Communal facilities include, swimming pool, children's pool & bio-healthy circuit This new build residential of 165 apartments is located on the Costa Blanca in San Miguel de Salinas near golf courses, beach and shopping centres. It is a fully enclosed residential with communal swimming pools for adults and children, green areas, playground for children and an area for adults with bio-healthy circuit. The apartment is 67m2 and consists of 2 bedrooms, 2 bathrooms, fully fitted kitchen, 23m2 terrace, private parking and a storage room available at an extra cost. Included in the price is kitchen with filter group and induction hob, Porcelanic floors, Compact blinds, White laminated wardrobes with mezzanine in bedrooms, Aerothermics. 70% energy saving and pre-installation for split air conditioning in living room and bedroom. San Miguel de Salinas is located in the south of the Province of Alicante, between the cities Torrevieja and Murcia, only 7 miles from the coastline of Orihuela Costa. The town is situated on a hill (75m above sea level), which means there are many places that offer panoramic views over the salt lakes of La Mata and Torrevieja. The town still has a very traditional Spanish atmosphere, located inland and on the northern side