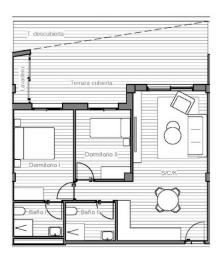

## PROPERTY GALLERY

| Baño I              | 4.43 m <sup>2</sup>   |
|---------------------|-----------------------|
| Baño II             | 4.90 m <sup>2</sup>   |
| Dormitorio I        | 13.95 m <sup>2</sup>  |
| Dormitorio II       | 9.85 m <sup>2</sup>   |
| Lavadero            | 2.22 m <sup>2</sup>   |
| S/C/K               | 32.33 m <sup>2</sup>  |
| Terraza cubierta    | 23.82 m <sup>2</sup>  |
| Terraza descubierta | 8.89 m <sup>2</sup>   |
| TOTAL               | 100.38 m <sup>2</sup> |