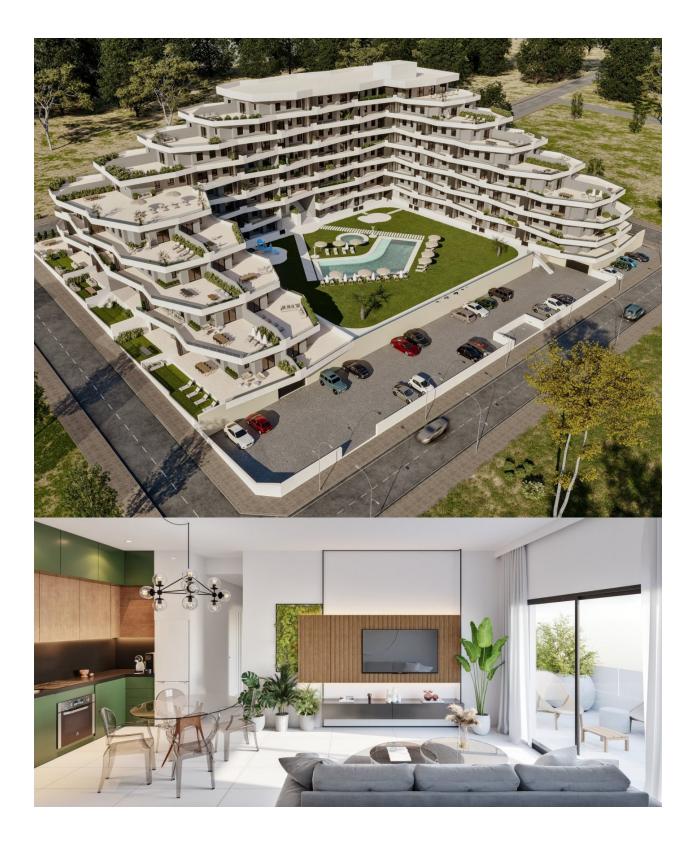

## DESCRIPTION

LOVELY NEW BUILD APARTMENT IN SAN MIGUEL DE SALINAS - Communal facilities include, swimming pool, children's pool & bio-healthy circuit This new build residential of 165 apartments is located on the Costa Blanca in San Miguel de Salinas near golf courses, beach and shopping centres. It is a fully enclosed residential with communal swimming pools for adults and children, green areas, playground for children and an area for adults with bio-healthy circuit. The apartment is 67m2 and consists of 2 bedrooms, 2 bathrooms, fully fitted kitchen, 23m2 terrace, private parking and a storage room available at an extra cost. Included in the price is kitchen with filter group and induction hob, Porcelanic floors, Compact blinds, White laminated wardrobes with mezzanine in bedrooms, Aerothermics. 70% energy saving and pre-installation for split air conditioning in living room and bedroom. San Miguel de Salinas is located in the south of the Province of Alicante, between the cities Torrevieja and Murcia, only 7 miles from the coastline of Orihuela Costa. The town is situated on a hill (75m above sea level), which means there are many places that offer panoramic views over the salt lakes of La Mata and Torrevieja. The town still has a very traditional Spanish atmosphere, located inland and on the northern side