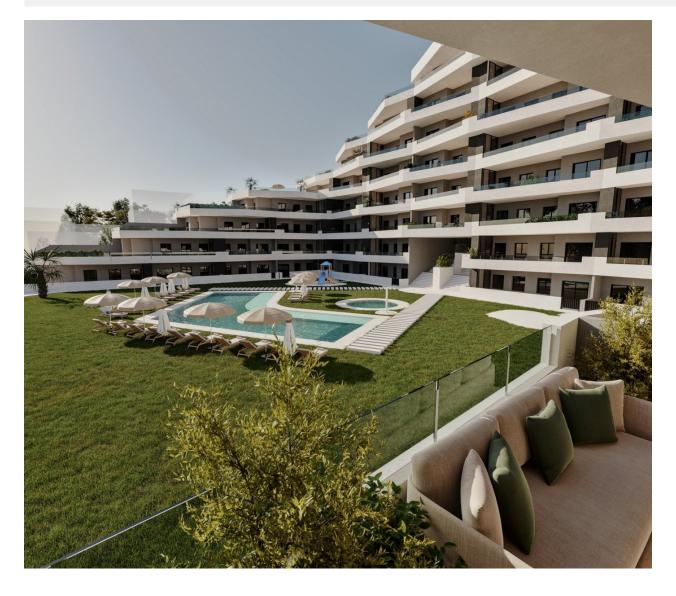

## DESCRIPTION

LOVELY NEW BUILD APARTMENT IN SAN MIGUEL DE SALINAS - Communal facilities include, swimming pool, children's pool & bio-healthy circuit This new build residential of 165 apartments is located on the Costa Blanca in San Miguel de Salinas near golf courses, beach and shopping centres. It is a fully enclosed residential with communal swimming pools for adults and children, green areas, playground for children and an area for adults with bio-healthy circuit. The apartment is 67m2 and consists of 2 bedrooms, 2 bathrooms, fully fitted kitchen, 23m2 terrace, private parking and a storage room available at an extra cost. Included in the price is kitchen with filter group and induction hob, Porcelanic floors, Compact blinds, White laminated wardrobes with mezzanine in bedrooms, Aerothermics. 70% energy saving and pre-installation for split air conditioning in living room and bedroom. San Miguel de Salinas is located in the south of the Province of Alicante, between the cities Torrevieja and Murcia, only 7 miles from the coastline of Orihuela Costa. The town is situated on a hill (75m above sea level), which means there are many places that offer panoramic views over the salt lakes of La Mata and Torrevieja. The town still has a very traditional Spanish atmosphere, located inland and on the northern side