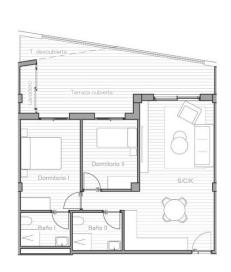

# **EXTRA**

- Reinforced door
- Double glazed windows

| VIVIENDA 705        |                      |  |
|---------------------|----------------------|--|
| Baño I              | 4.43 m <sup>2</sup>  |  |
| Baño II             | 4.90 m <sup>2</sup>  |  |
| Dormitorio I        | 13.95 m <sup>2</sup> |  |
| Dormitorio II       | 9.85 m <sup>2</sup>  |  |
| Lavadero            | 2.21 m <sup>2</sup>  |  |
| S/C/K               | 32.36 m <sup>2</sup> |  |
| Terraza cubierta    | 20.23 m <sup>2</sup> |  |
| Terraza descubierta | 3.51 m <sup>2</sup>  |  |
| TOTAL               | 91.45 m <sup>2</sup> |  |