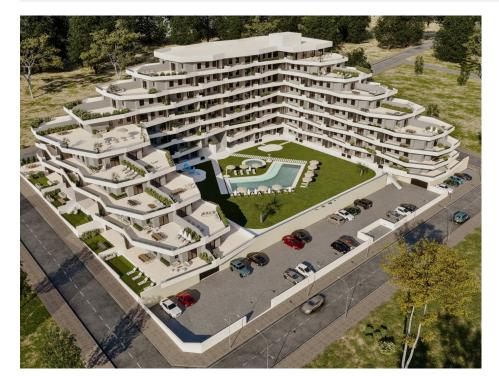

#### **DESCRIPTION**

NEW BUILD PENTHOUSE APARTMENT IN SAN MIGUEL DE SALINAS - with communal pool and gardens New Build residential of 165 apartments of 2 and 3 bedrooms, distributed over 7 floors. Fully enclosed residential with communal swimming pools for adults and children, green areas, playground for children and an area for adults with bio-healthy circuit, located on the Costa Blanca in San Miguel de Salinas near golf courses, beach and shopping centres. All apartments comes with parking. An option storage room at an extra cost. Quality specifications: - Fully fitted kitchen with filter group and induction hob. - Porcelanic floors. - Compact blinds. - White laminated wardrobes with mezzanine in bedrooms. - Pre-installation for split air conditioning in living room and bedroom. - Aerothermics. 70% energy saving. San Miguel de Salinas is a municipality in the Valencian Community, Spain. Located in the south of the province of Alicante, in the region of Vega Baja del Segura near the Region of Murcia. San Miguel de Salinas located close to the Las Colinas and Campoamor golf courses, offers exceptional views of the Torrevieja and La Mata lagoons. Alicante airport located 35 minutes drive away and Murcias Corvera airport is about 1 hour drive away.