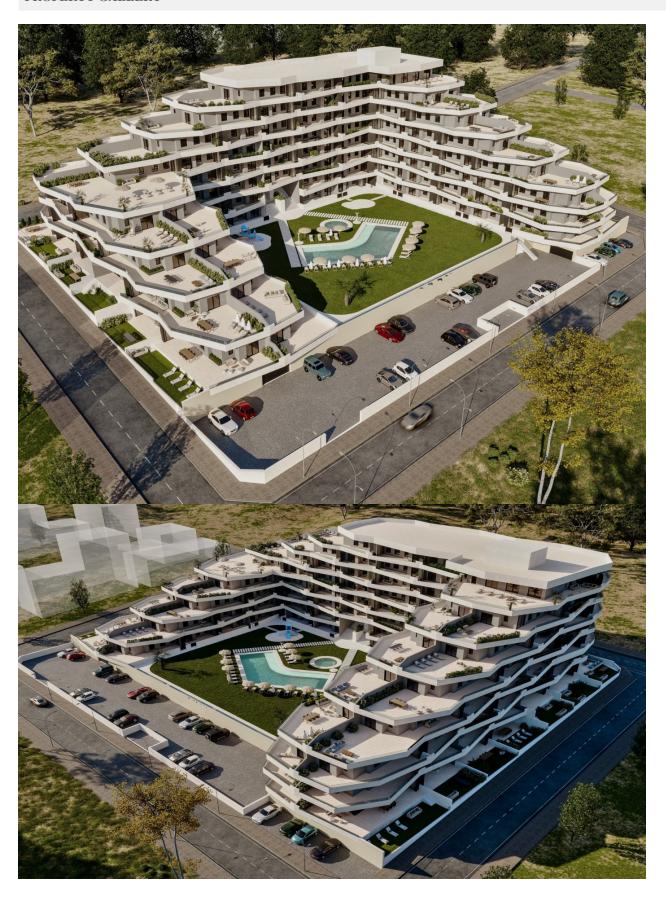

#### **DESCRIPTION**

NEW BUILD PENTHOUSE APARTMENT IN SAN MIGUEL DE SALINAS - with communal pool and gardens New Build residential of 165 apartments of 2 and 3 bedrooms, distributed over 7 floors. Fully enclosed residential with communal swimming pools for adults and children, green areas, playground for children and an area for adults with bio-healthy circuit, located on the Costa Blanca in San Miguel de Salinas near golf courses, beach and shopping centres. All apartments comes with parking. An option storage room at an extra cost. Quality specifications: - Fully fitted kitchen with filter group and induction hob. - Porcelanic floors. - Compact blinds. - White laminated wardrobes with mezzanine in bedrooms. - Pre-installation for split air conditioning in living room and bedroom. - Aerothermics. 70% energy saving. San Miguel de Salinas is a municipality in the Valencian Community, Spain. Located in the south of the province of Alicante, in the region of Vega Baja del Segura near the Region of Murcia. San Miguel de Salinas located close to the Las Colinas and Campoamor golf courses, offers exceptional views of the Torrevieja and La Mata lagoons. Alicante airport located 35 minutes drive away and Murcias Corvera airport is about 1 hour drive away.

# GARDEN AND TERRACES

- Open terrace
- Landscaped
- Fenced
- Communal Garden