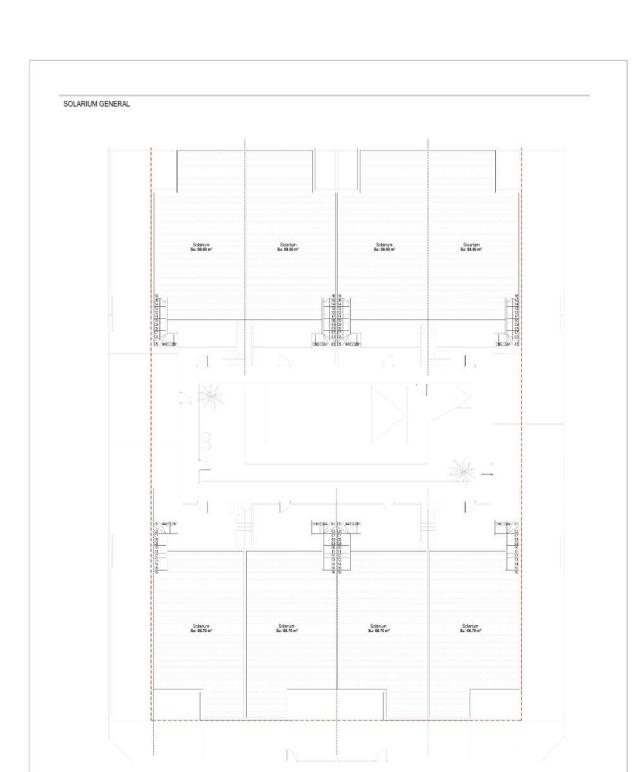

**VIEWS** 

GARDEN AND TERRACES

**EXTRA** 

• Panoramic views

• Open terrace

• Reinforced door

| Vyierde | Plarts              | Ueo                     | S: (HI             | 5. Const.                |
|---------|---------------------|-------------------------|--------------------|--------------------------|
| 1 y 4   | Seje                | Viviencia.<br>Fortilite | 13 76 C            | 74,96 etc.<br>12,76 etc. |
|         | TOTAL               |                         | 76,94 m2           | 56,37 m2                 |
|         | TCTAL X 2 Viviences |                         | 153.85 m2          | 172,74 m2                |
| 2 y 3   | Raje                | Wester.<br>Forthe       | 13 Grd.<br>12 60 G | 7:Atre<br>3/816          |
|         | TOTAL               |                         | 70,68 m2           | 64,97 m2                 |
|         | TCTAL X 2 Vision to |                         | 151.25 m2          | 169,94 m2                |
| 5 y 8   | Baje                | Yeards.<br>Forthe       | 0.70m6<br>10.70m6  | 78 W mi<br>-5,70 wi      |
|         | TOTAL               |                         | 75,16 m2           | 54,29 m2                 |
|         | TOTAL X 2 vivendes  |                         | 190.35 m2          | 163,58 110               |
| 6 y 7   | Baja                | Yelvencia.<br>Forohe    | 6-10n6<br>1246-6   | EROX (16<br>13/48 x 4    |
|         | TOTAL               |                         | 74/68 m2           | 82,77 m2                 |
|         | TOTAL MANAGEMENT    |                         | 4.00 70 2          | 100 Tel                  |

| Vi-lenda | Plenta.             | Uso           | 8.04        | 5. Cond.    |
|----------|---------------------|---------------|-------------|-------------|
| 9 y 12   | Pamera              | Wester.       | 98,75 x 2   | /Local      |
|          | TOTAL               |               | 63,15 ~ 2   | 72,56 m2    |
|          | TOTAL X 2 Vivierdas |               | 128.00 112  | 145,16 m2   |
|          | Patricia            | Wienda,       | 05/0 + 2    | 75601       |
|          | TOTAL               |               | 63.16 ±2    | 71,46 m2    |
|          | TOTAL               | X 2 Vivierdas | 125,30 112  | 142,96 m2   |
| 13 y 16  | Patrera             | Viviends.     | 41414       | Appel       |
|          | TOTAL               |               | 81.40 -2    | 70,50 m2    |
|          | TOTAL X 2 Viviendas |               | 122.80 12   | 141,00 m2   |
| 14 y 15  | Pérson              | Viviencie.    | 98,42.42    | 90,000      |
|          | TOTAL               |               | 61.40 = 2   | €8,25 ±12   |
|          | TOTAL               | 12 Skierdas   | 122.80 12   | 158,55 m2   |
|          | -                   |               | 5.08        | 8, Centl.   |
|          | TOTAL               |               | 1.105,48 m2 | 1.244.52 MG |