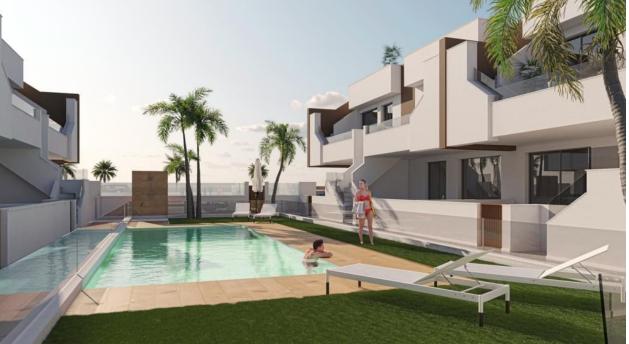

## **DESCRIPTION**

NEW BUILD BUNGALOW APARTMENTS IN SAN PEDRO DEL PINATAR New Build residential complex of beautiful modern 2 bedrooms bungalow apartments in San Pedro Del Pinatar . This top floor bungalow has a large solarium. All bungalows has a parking space. It has common garden area with swimming pool. San Pedro del Pinatar's privileged location on the Mar Menor and Mediterranean coastline it attracts those with an interest in sailing and watersports, providing marina mooring and sailing clubs, while the beaches and natural mud baths attract those seeking safe sun, sea and sand. San Pedro del Pinatar has an established community and offers an excellent range of activities, including covered swimming pool and sports facilities, as well as a year round programme of social activities by the pleasant winter weather. The benefits of the mud baths, typical of the region, or the calm waters of the Mar Menor, have favoured the growth of Lo Pagán, which currently has all kind of amenities. In addition, it has an excellent location, just 5 minutes from the Commercial Centre Dos Mares. Murcia/Corvera airport is 30 minutes away and Alicante airport is an hour drive away.

**VIEWS** 

GARDEN AND TERRACES

**EXTRA** 

• Panoramic views

• Open terrace

• Reinforced door

| Vyierde | Plarts              | Ueo                     | S: (HI             | 5. Const.                |
|---------|---------------------|-------------------------|--------------------|--------------------------|
| 1 y 4   | Seje                | Viviencia.<br>Fortilite | 13 76 C            | 74,96 etc.<br>12,76 etc. |
|         | TOTAL               |                         | 76,94 m2           | 56,37 m2                 |
|         | TCTAL X 2 Viviences |                         | 153.85 m2          | 172,74 m2                |
| 2 y 3   | Raje                | Wester.<br>Forthe       | 13 Grd.<br>12 60 G | 7:Atre<br>3/816          |
|         | TOTAL               |                         | 70,68 m2           | 64,97 m2                 |
|         | TCTAL X 2 Vision to |                         | 151.25 m2          | 169,94 m2                |
| 5 y 8   | Baje                | Yeards.<br>Forthe       | 0.70m6<br>10.70m6  | 78 W mi<br>-5,70 wi      |
|         | TOTAL               |                         | 75,16 m2           | 54,29 m2                 |
|         | TOTAL X 2 vivendes  |                         | 190.35 m2          | 163,58 110               |
| 6 y 7   | Baja                | Yelvencia.<br>Forohe    | 6-10n6<br>1246-6   | EROX (16<br>13/48 x 4    |
|         | TOTAL               |                         | 74/68 m2           | 82,77 m2                 |
|         | TOTAL MANAGEMENT    |                         | 4.00 70 2          | 100 Tel                  |