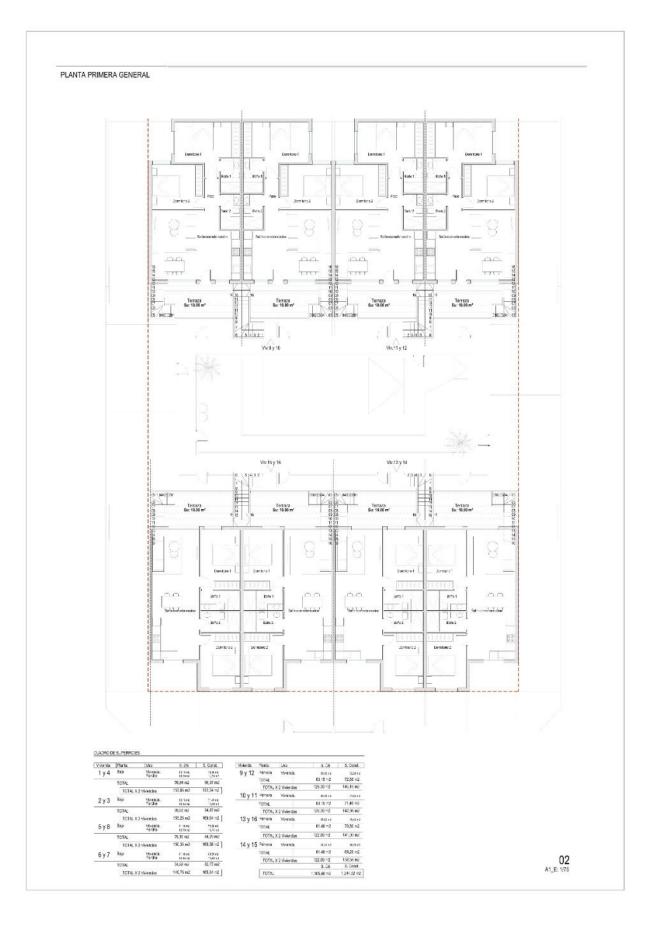

**VIEWS** 

GARDEN AND TERRACES

**EXTRA** 

• Panoramic views

• Open terrace

• Reinforced door

| Vyierde | Plarts              | Ueo                     | S: (HI             | 5. Const.                |
|---------|---------------------|-------------------------|--------------------|--------------------------|
| 1 y 4   | Seje                | Viviencia.<br>Fortilite | 13 76 C            | 74,96 etc.<br>12,76 etc. |
|         | TOTAL               |                         | 76,94 m2           | 56,37 m2                 |
|         | TCTAL X 2 Viviences |                         | 153.85 m2          | 172,74 m2                |
| 2 y 3   | Raje                | Wester.<br>Forthe       | 13 Grd.<br>12 60 G | 7:Atre<br>3/816          |
|         | TOTAL               |                         | 70,68 m2           | 64,97 m2                 |
|         | TCTAL X 2 Vision to |                         | 151.25 m2          | 169,94 m2                |
| 5 y 8   | Baje                | Yeards.<br>Forthe       | 0.70m6<br>10.70m6  | 78 W mi<br>-5,70 wi      |
|         | TOTAL               |                         | 75,16 m2           | 54,29 m2                 |
|         | TOTAL X 2 vivendes  |                         | 190.35 m2          | 163,58 110               |
| 6 y 7   | Baja                | Yelvencia.<br>Forohe    | 6-10n6<br>1246-6   | EROX (16<br>13/48 x 4    |
|         | TOTAL               |                         | 74/68 m2           | 82,77 m2                 |
|         | TOTAL MANAGEMENT    |                         | 4.00 70 2          | 100 Tel                  |

| Vi-lenda | Plenta.             | Uso           | 8.04        | 5. Cond.    |
|----------|---------------------|---------------|-------------|-------------|
| 9 y 12   | Pamera              | Wester.       | 98,75 x 2   | /Local      |
|          | TOTAL               |               | 63,15 ~ 2   | 72,56 m2    |
|          | TOTAL X 2 Vivierdas |               | 128.00 112  | 145,16 m2   |
|          | Patricia            | Wienda,       | 05/0 + 2    | 75601       |
|          | TOTAL               |               | 63.16 ±2    | 71,46 m2    |
|          | TOTAL               | X 2 Vivierdas | 125,30 112  | 142,96 m2   |
| 13 y 16  | Patrera             | Viviends.     | 41414       | Appel       |
|          | TOTAL               |               | 81.40 -2    | 70,50 m2    |
|          | TOTAL X 2 Viviendas |               | 122.80 12   | 141,00 m2   |
| 14 y 15  | Pérson              | Viviencie.    | 98,42.42    | 90,000      |
|          | TOTAL               |               | 61.40 = 2   | €8,25 ±12   |
|          | TOTAL               | 12 Skierdas   | 122.80 12   | 158,55 m2   |
|          | -                   |               | 5.08        | 8, Centl.   |
|          | TOTAL               |               | 1.105,48 m2 | 1.244.52 MG |