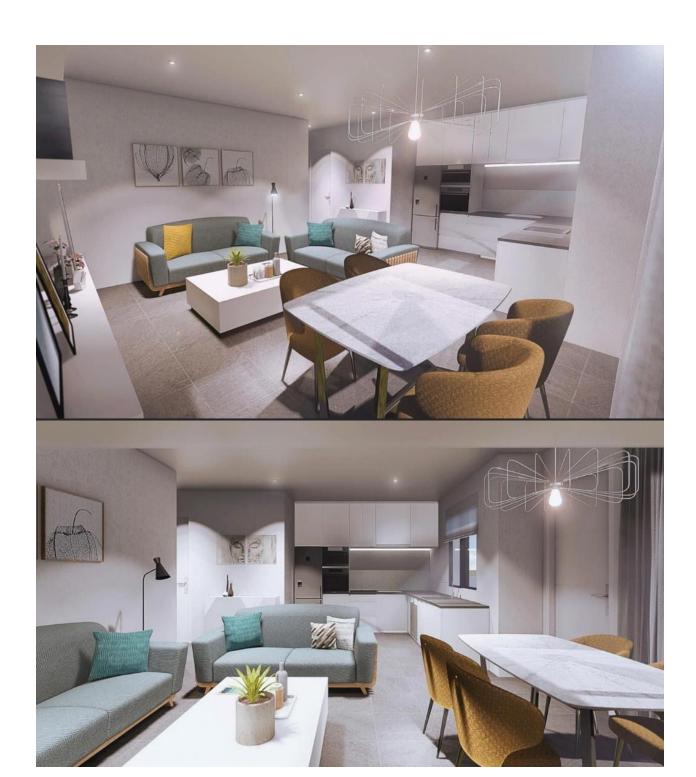

## **DESCRIPTION**

NEW BUILD BUNGALOW APARTMENTS IN SAN PEDRO DEL PINATAR New Build residential complex of beautiful modern 2 bedrooms bungalow apartments in San Pedro Del Pinatar . This top floor bungalow has a large solarium. All bungalows has a parking space. It has common garden area with swimming pool. San Pedro del Pinatar's privileged location on the Mar Menor and Mediterranean coastline it attracts those with an interest in sailing and watersports, providing marina mooring and sailing clubs, while the beaches and natural mud baths attract those seeking safe sun, sea and sand. San Pedro del Pinatar has an established community and offers an excellent range of activities, including covered swimming pool and sports facilities, as well as a year round programme of social activities by the pleasant winter weather. The benefits of the mud baths, typical of the region, or the calm waters of the Mar Menor, have favoured the growth of Lo Pagán, which currently has all kind of amenities. In addition, it has an excellent location, just 5 minutes from the Commercial Centre Dos Mares. Murcia/Corvera airport is 30 minutes away and Alicante airport is an hour drive away.