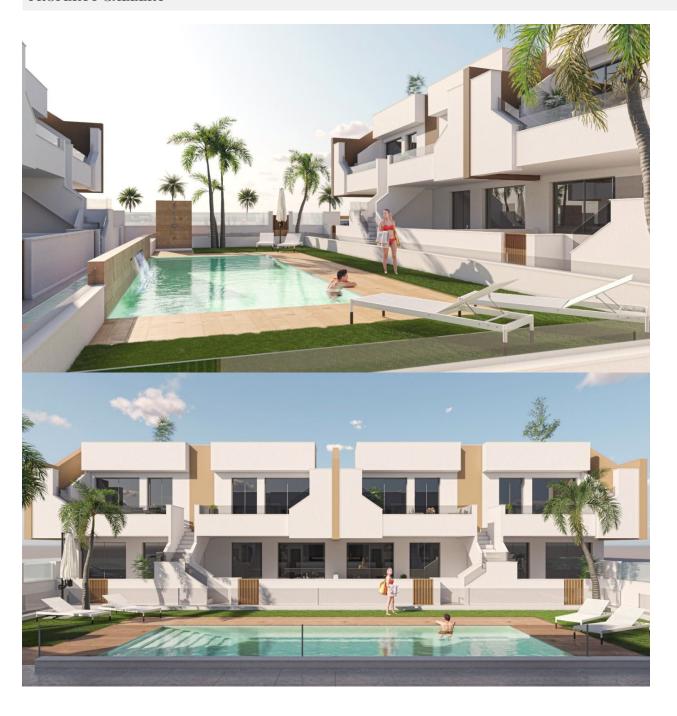

## **DESCRIPTION**

NEW BUILD BUNGALOW APARTMENTS IN SAN PEDRO DEL PINATAR New Build residential complex of beautiful modern 2 bedrooms bungalow apartments in San Pedro Del Pinatar . This top floor bungalow has a large solarium. All bungalows has a parking space. It has common garden area with swimming pool. San Pedro del Pinatar's privileged location on the Mar Menor and Mediterranean coastline it attracts those with an interest in sailing and watersports, providing marina mooring and sailing clubs, while the beaches and natural mud baths attract those seeking safe sun, sea and sand. San Pedro del Pinatar has an established community and offers an excellent range of activities, including covered swimming pool and sports facilities, as well as a year round programme of social activities by the pleasant winter weather. The benefits of the mud baths, typical of the region, or the calm waters of the Mar Menor, have favoured the growth of Lo Pagán, which currently has all kind of amenities. In addition, it has an excellent location, just 5 minutes from the Commercial Centre Dos Mares. Murcia/Corvera airport is 30 minutes away and Alicante airport is an hour drive away.