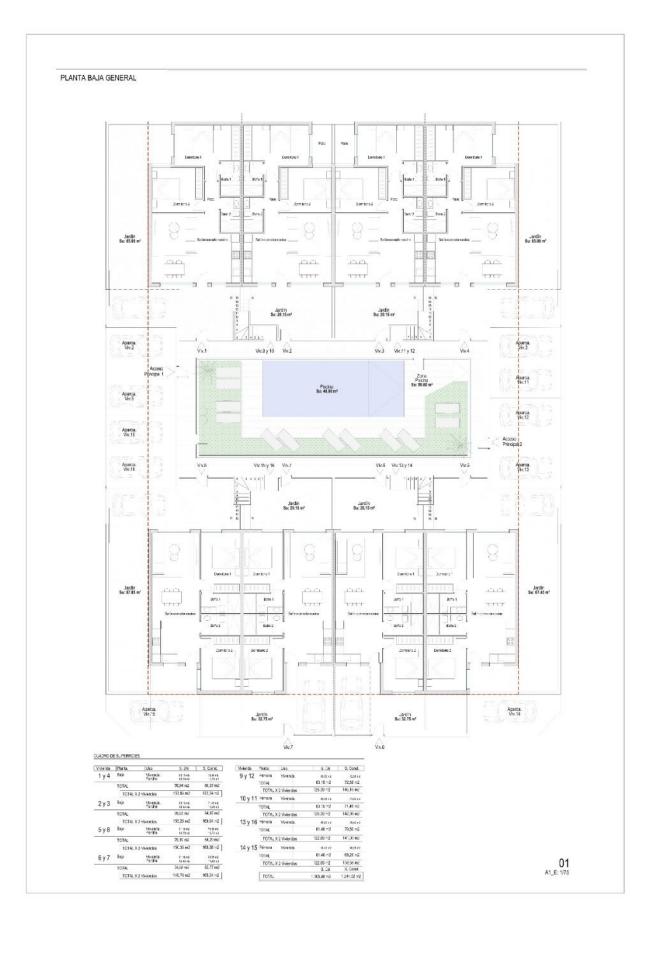

**VIEWS** 

GARDEN AND TERRACES

**EXTRA** 

• Panoramic views

• Open terrace

• Reinforced door

| Vyierde | Plarts              | Ueo                     | S: (HI             | 5. Const.                |
|---------|---------------------|-------------------------|--------------------|--------------------------|
| 1 y 4   | Seje                | Viviencia.<br>Fortilite | 13 76 C            | 74,96 etc.<br>12,76 etc. |
|         | TOTAL               |                         | 76,94 m2           | 56,37 m2                 |
|         | TCTAL X 2 Viviences |                         | 153.85 m2          | 172,74 m2                |
| 2 y 3   | Raje                | Wester.<br>Forthe       | 13 Grd.<br>12 60 G | 7:Atre<br>3/816          |
|         | TOTAL               |                         | 70,68 m2           | 64,97 m2                 |
|         | TCTAL X 2 Vision to |                         | 151.25 m2          | 169,94 m2                |
| 5 y 8   | Baje                | Yeards.<br>Forthe       | 0.70m6<br>10.70m6  | 78 W mi<br>-5,70 wi      |
|         | TOTAL               |                         | 75,16 m2           | 54,29 m2                 |
|         | TOTAL X 2 vivendes  |                         | 190.35 m2          | 163,58 110               |
| 6 y 7   | Baja                | Yelvencia.<br>Forohe    | 6-10n6<br>1246-6   | EROX (16<br>13/48 x 4    |
|         | TOTAL               |                         | 74/68 m2           | 82,77 m2                 |
|         | TOTAL MANAGEMENT    |                         | 4.00 70 2          | 100 Tel                  |

| Vi-lenda | Plenta.             | Uso           | 8.04        | 5. Cond.    |
|----------|---------------------|---------------|-------------|-------------|
| 9 y 12   | Pamera              | Wester.       | 98,75 x 2   | /Local      |
|          | TOTAL               |               | 63,15 ~ 2   | 72,56 m2    |
|          | TOTAL X 2 Vivierdas |               | 128.00 112  | 145,16 m2   |
|          | Patricia            | Wienda,       | 05/0 + 2    | 75601       |
|          | TOTAL               |               | 63.16 ±2    | 71,46 m2    |
|          | TOTAL               | X 2 Vivierdas | 125,30 112  | 142,96 m2   |
| 13 y 16  | Patrera             | Viviends.     | 41414       | Appel       |
|          | TOTAL               |               | 81.40 -2    | 70,50 m2    |
|          | TOTAL X 2 Viviendas |               | 122.80 12   | 141,00 m2   |
| 14 y 15  | Pérson              | Viviencie.    | 98,42.42    | 90,000      |
|          | TOTAL               |               | 61.40 = 2   | €8,25 ±12   |
|          | TOTAL               | 12 Skierdas   | 122.80 12   | 158,55 m2   |
|          | -                   |               | 5.08        | 8, Centl.   |
|          | TOTAL               |               | 1.105,48 m2 | 1.244.52 MG |